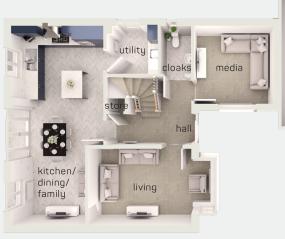

### ground floor

kitchen/dining 12'7" x 27'9" /family 7'1" x 6'7" utility 17'1" x 10'8" living room media room 10'7" x 10'9" cloaks 4'3" x 6'7" kitchen/dining 3.84m x 8.46m /family 2.17m x 2.00m utility living room 5.20m x 3.26m

3.23m x 3.29m

1.31m x 2.00m