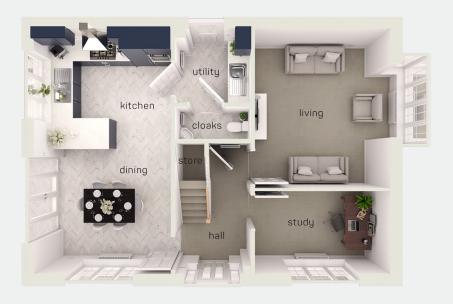

#### ground floor

kitchen-dining 11'9" x 21'1" utility room 6'5" x 6'3" living room (into bay) 14'2" x 13'9" study 11'7" x 7'1" cloaks 6'5" x 3'0"

 $\begin{array}{lll} \text{kitchen/dining} & 3.57\,\text{m} \times 6.43\,\text{m} \\ \text{utility room} & 1.95\,\text{m} \times 1.90\,\text{m} \\ \text{living room (into bay)} & 4.33\,\text{m} \times 4.18\,\text{m} \\ \text{study} & 3.54\,\text{m} \times 2.16\,\text{m} \\ \text{cloaks} & 1.95\,\text{m} \times 0.92\,\text{m} \\ \end{array}$ 