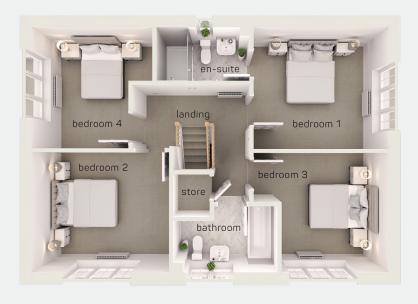

#### first floor

bedroom 1 11'8" x 10'8" en-suite 8'0" x 4'7" bedroom 2 11'11" x 10'6" bedroom 3 11'8" x 10'2" bedroom 4 10'5" x 10'4" bathroom 8'10" x 5'7" bedroom 1 3.55m x 3.25m

en-suite 2.43m x 1.40m bedroom 2 3.63m x 3.20m bedroom 3 3.55m x 3.09m bedroom 4 3.17m x 3.14m bathroom 2.70m x 1.71m