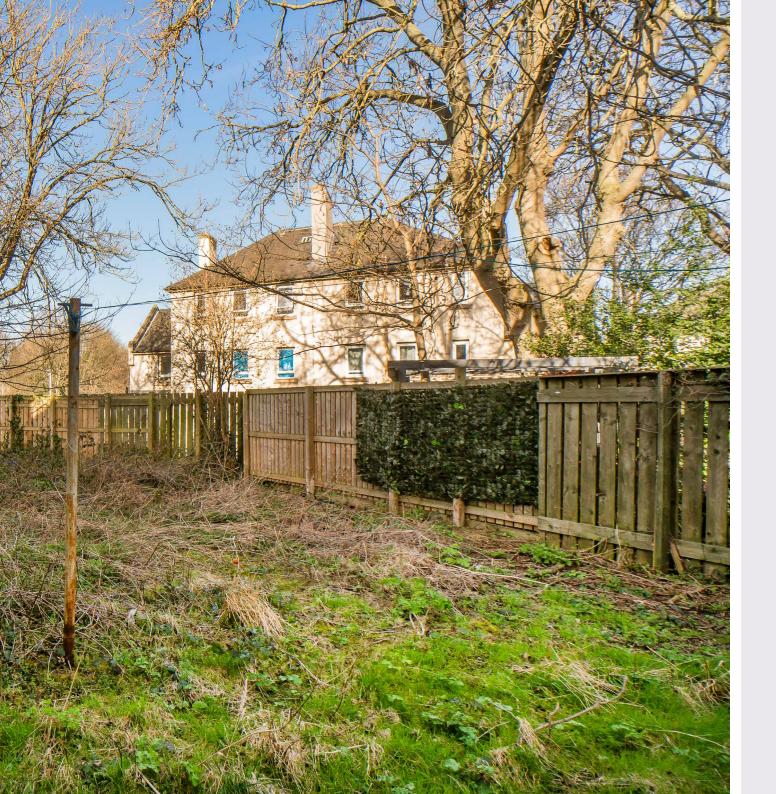

Externally, residents of the development share access to a spacious garden. For convenient parking, ample unrestricted spaces are available along Loganlea Avenue.

Extras: All fittings, fixtures, fittings and white goods are included in the sale, whilst other furniture is available by separate negotiation.

Lying north-east of Edinburgh, the suburb of Craigentinny is located less than three miles from the city centre and neighbours the seaside suburb of Portobello, with its much-loved sandy seafront. The area is in easy reach of numerous well-stocked shopping facilities, including Meadowbank Shopping Park, with a large supermarket and an array of other high-street retail outlets, and Portobello's delightful selection of independent shops, cafes and eateries, and another supermarket. In addition to its enviable coastal location, offering a wonderfully scenic setting for outdoor recreation, superb indoor sports can be found at a number of nearby swimming pools and gyms, whilst Craigentinny Golf Course will no doubt appeal to golf enthusiasts. Craigentinny enjoys access to excellent transport links in and out of the city, including bus services running day and night, and is conveniently-placed for access to the City Bypass and the motorway network. Excellent state schools fall within the suburb's catchment area, whilst many of the capital's reputable independent schools are also easily accessible.