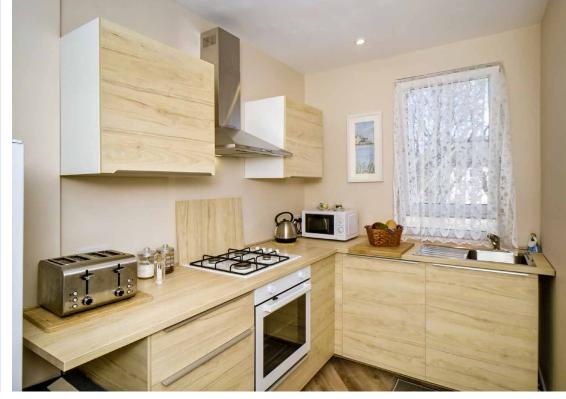

Access to the flat is via a communal stairwell equipped with a secure entry system. Upon entering, you step into a welcoming hall that has oak-inspired flooring—a practical and stylish finish that extends throughout the home. At the end of the hall lies the spacious, dual-aspect reception room, which is flooded with natural sunlight throughout the day. It provides a flexible layout for lounge seating and a dining area, complemented by a large, fitted storage unit with illuminated shelving. The reception room is conveniently open to the kitchen — perfect for everyday living and socialising with guests when entertaining! The bright kitchen has been designed to complement the décor and is appointed with modern wood-toned cabinets and a matching worktop. This space accommodates a washing machine, an oven, and a gas hob with a feature chimney-style hood. There is also a tall fridge-freezer.

"The bright kitchen has been designed to complement the décor and is appointed with modern wood-toned cabinets and a matching worktop"

The flat includes two double bedrooms, one with a sunny aspect and the other with a quiet rear-facing position. Additionally, there is a stylishly tiled shower room with a modern WC-suite and a walk-in shower enclosure, plus a towel radiator and vanity storage. Gas central heating and full double glazing ensure a warm environment throughout the home.