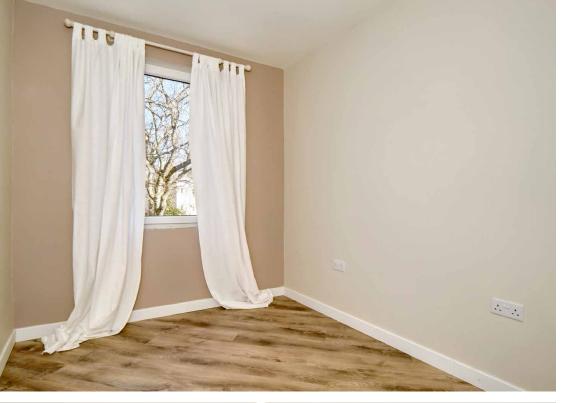

Access to the flat is via a communal stairwell equipped with a secure entry system. Upon entering, you step into a welcoming hall that has oak-inspired flooring—a practical and stylish finish that extends throughout the home. At the end of the hall lies the spacious, dual-aspect reception room, which is flooded with natural sunlight throughout the day. It provides a flexible layout for lounge seating and a dining area, complemented by a large, fitted storage unit with illuminated shelving. The reception room is conveniently open to the kitchen — perfect for everyday living and socialising with guests when entertaining! The bright kitchen has been designed to complement the décor and is appointed with modern wood-toned cabinets and a matching worktop. This space accommodates a washing machine, an oven, and a gas hob with a feature chimney-style hood. There is also a tall fridge-freezer.

"The bright kitchen has been designed to complement the décor and is appointed with modern wood-toned cabinets and a matching worktop"

The flat includes two double bedrooms, one with a sunny aspect and the other with a quiet rear-facing position. Additionally, there is a stylishly tiled shower room with a modern WC-suite and a walk-in shower enclosure, plus a towel radiator and vanity storage. Gas central heating and full double glazing ensure a warm environment throughout the home.