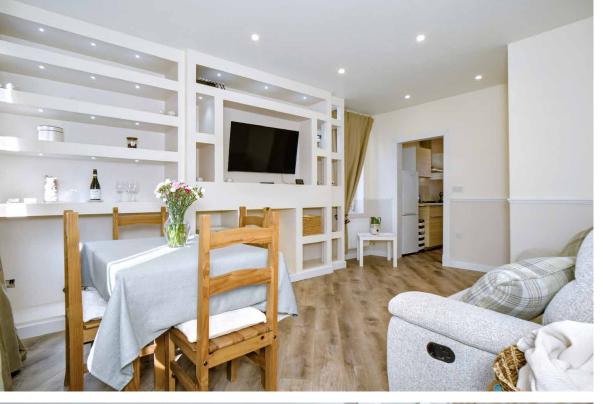

Access to the flat is via a communal stairwell equipped with a secure entry system. Upon entering, you step into a welcoming hall that has oak-inspired flooring—a practical and stylish finish that extends throughout the home. At the end of the hall lies the spacious, dual-aspect reception room, which is flooded with natural sunlight throughout the day. It provides a flexible layout for lounge seating and a dining area, complemented by a large, fitted storage unit with illuminated shelving. The reception room is conveniently open to the kitchen — perfect for everyday living and socialising with guests when entertaining! The bright kitchen has been designed to complement the décor and is appointed with modern wood-toned cabinets and a matching worktop. This space accommodates a washing machine, an oven, and a gas hob with a feature chimney-style hood. There is also a tall fridge-freezer.

"The bright kitchen has been designed to complement the décor and is appointed with modern wood-toned cabinets and a matching worktop"

The flat includes two double bedrooms, one with a sunny aspect and the other with a quiet rear-facing position. Additionally, there is a stylishly tiled shower room with a modern WC-suite and a walk-in shower enclosure, plus a towel radiator and vanity storage. Gas central heating and full double glazing ensure a warm environment throughout the home.