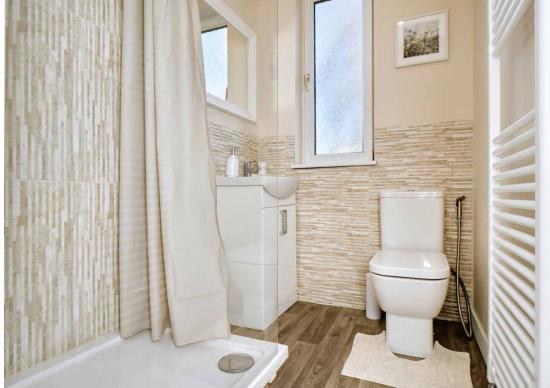

"The bright kitchen has been designed to complement the décor and is appointed with modern wood-toned cabinets and a matching worktop"

The flat includes two double bedrooms, one with a sunny aspect and the other with a quiet rear-facing position. Additionally, there is a stylishly tiled shower room with a modern WC-suite and a walk-in shower enclosure, plus a towel radiator and vanity storage. Gas central heating and full double glazing ensure a warm environment throughout the home.