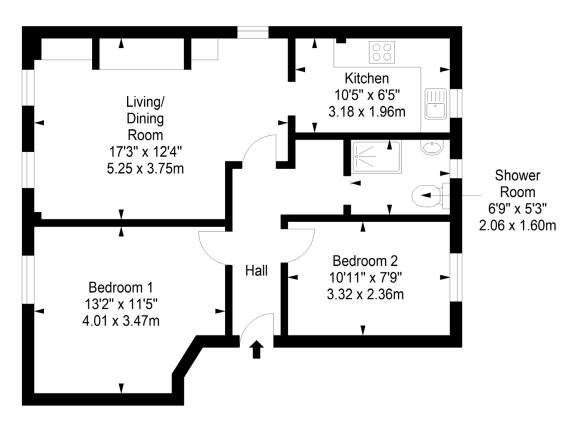

## **Floorplan**

First Floor Approx. 56.5 sq. metres (608.2 sq. feet)

Total area: approx. 56.5 sq. metres (608.2 sq. feet)

Zoopla rightmove<sup>△</sup>