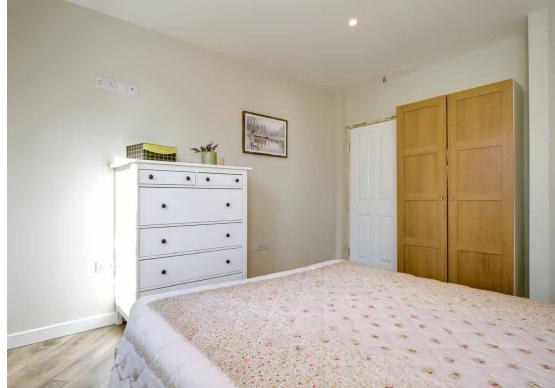

"The bright kitchen has been designed to complement the décor and is appointed with modern wood-toned cabinets and a matching worktop"

The flat includes two double bedrooms, one with a sunny aspect and the other with a quiet rear-facing position. Additionally, there is a stylishly tiled shower room with a modern WC-suite and a walk-in shower enclosure, plus a towel radiator and vanity storage. Gas central heating and full double glazing ensure a warm environment throughout the home.