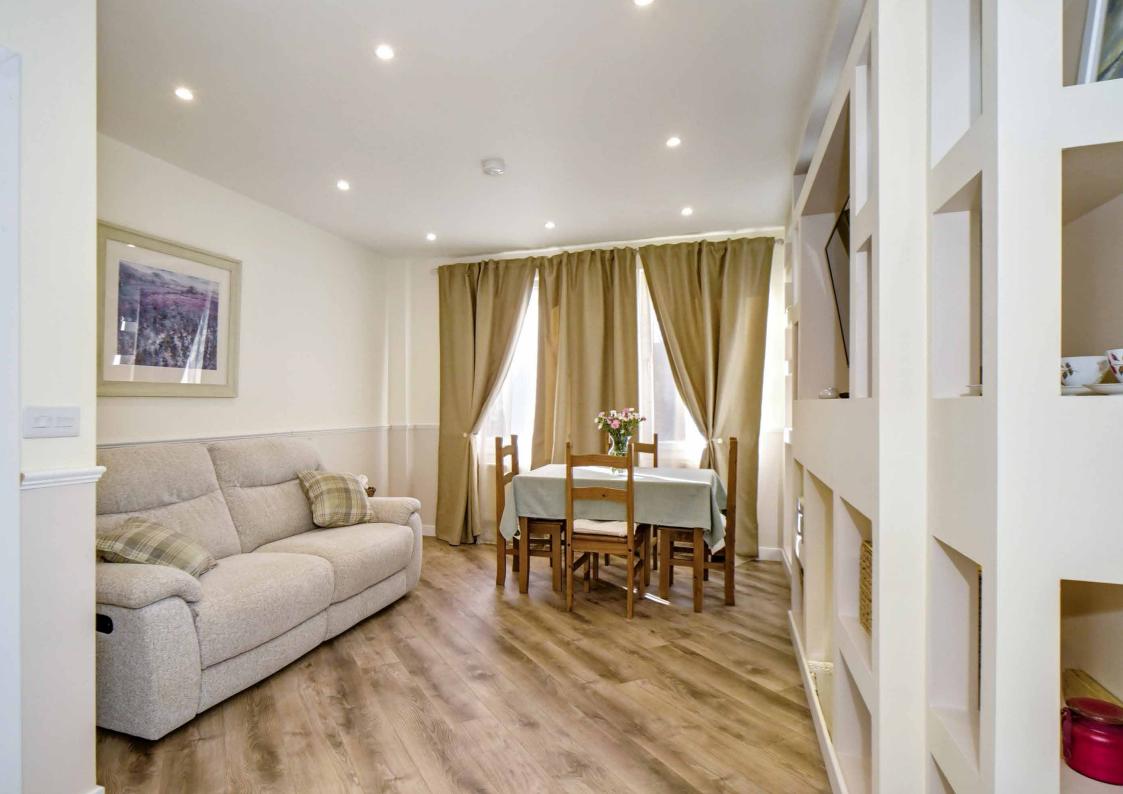

Access to the flat is via a communal stairwell equipped with a secure entry system. Upon entering, you step into a welcoming hall that has oak-inspired flooring—a practical and stylish finish that extends throughout the home. At the end of the hall lies the spacious, dual-aspect reception room, which is flooded with natural sunlight throughout the day. It provides a flexible layout for lounge seating and a dining area, complemented by a large, fitted storage unit with illuminated shelving. The reception room is conveniently open to the kitchen — perfect for everyday living and socialising with guests when entertaining! The bright kitchen has been designed to complement the décor and is appointed with modern wood-toned cabinets and a matching worktop. This space accommodates a washing machine, an oven, and a gas hob with a feature chimney-style hood. There is also a tall fridge-freezer.