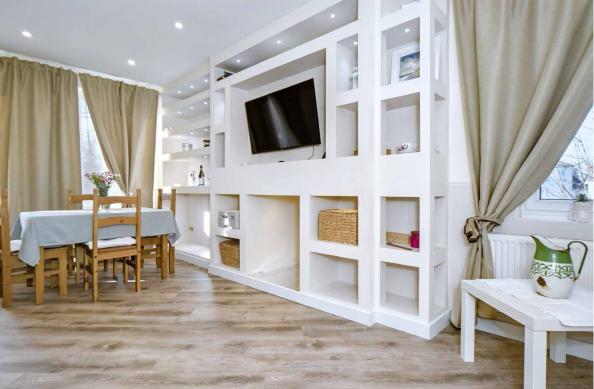

Access to the flat is via a communal stairwell equipped with a secure entry system. Upon entering, you step into a welcoming hall that has oak-inspired flooring—a practical and stylish finish that extends throughout the home. At the end of the hall lies the spacious, dual-aspect reception room, which is flooded with natural sunlight throughout the day. It provides a flexible layout for lounge seating and a dining area, complemented by a large, fitted storage unit with illuminated shelving. The reception room is conveniently open to the kitchen — perfect for everyday living and socialising with guests when entertaining! The bright kitchen has been designed to complement the décor and is appointed with modern wood-toned cabinets and a matching worktop. This space accommodates a washing machine, an oven, and a gas hob with a feature chimney-style hood. There is also a tall fridge-freezer.

"The bright kitchen has been designed to complement the décor and is appointed with modern wood-toned cabinets and a matching worktop"

The flat includes two double bedrooms, one with a sunny aspect and the other with a quiet rear-facing position. Additionally, there is a stylishly tiled shower room with a modern WC-suite and a walk-in shower enclosure, plus a towel radiator and vanity storage. Gas central heating and full double glazing ensure a warm environment throughout the home.