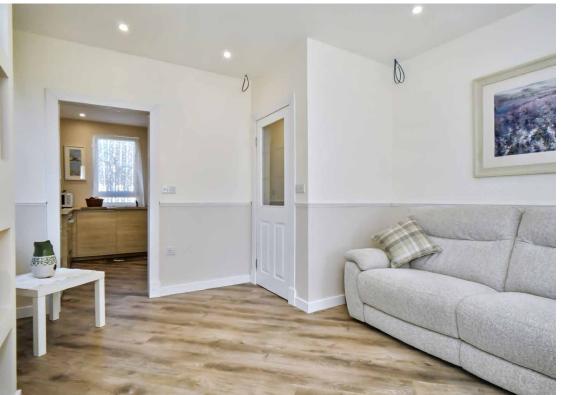

Access to the flat is via a communal stairwell equipped with a secure entry system. Upon entering, you step into a welcoming hall that has oak-inspired flooring—a practical and stylish finish that extends throughout the home. At the end of the hall lies the spacious, dual-aspect reception room, which is flooded with natural sunlight throughout the day. It provides a flexible layout for lounge seating and a dining area, complemented by a large, fitted storage unit with illuminated shelving. The reception room is conveniently open to the kitchen — perfect for everyday living and socialising with guests when entertaining! The bright kitchen has been designed to complement the décor and is appointed with modern wood-toned cabinets and a matching worktop. This space accommodates a washing machine, an oven, and a gas hob with a feature chimney-style hood. There is also a tall fridge-freezer.