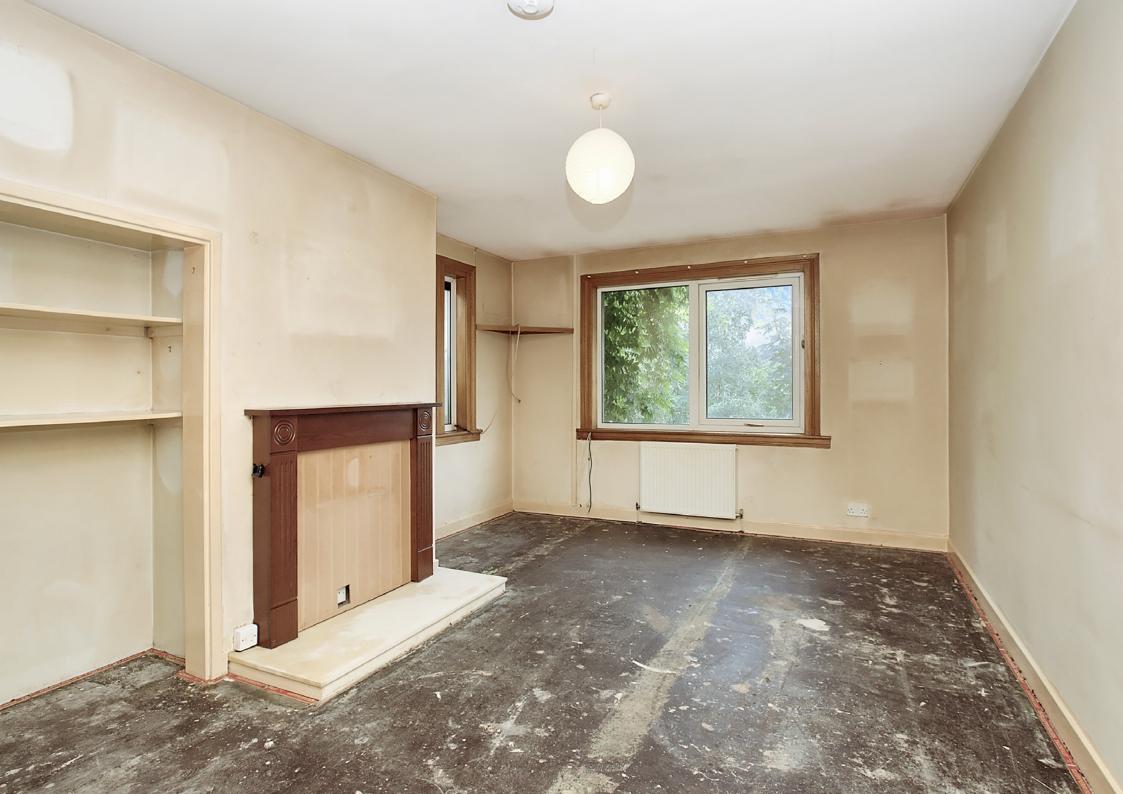

## 1 Kelso Road

Coldstream, Berwickshire, TD12 4LG

Enjoying a leafy setting on the outskirts of Coldstream, within easy walking distance of the town centre, this semidetached bungalow benefits from private parking and gardens to three sides that offer south-facing country views to the rear. The versatile interiors include three double bedrooms, a bathroom, good built-in storage, and a dual-aspect reception room leading to a bright kitchen with garden access. The property presents exciting opportunities for internal refurbishment and external landscaping within its spacious grounds that house a detached workshop and store.

Extras: The property is sold as seen.

- FLeafy setting with country views
- Walking distance to amenities
- Refurbishment opportunity
- Semi-detached bungalow
- Entrance vestibule and hall with storage
- South-facing living/dining room
- Fitted kitchen with garden access
- Three double bedrooms with storage
- Bathroom with shower-over-bath
- Generous gardens with workshop/store & sunny rear aspect
- Private driveway
- · Gas central heating and double glazing
- EPC Rating C