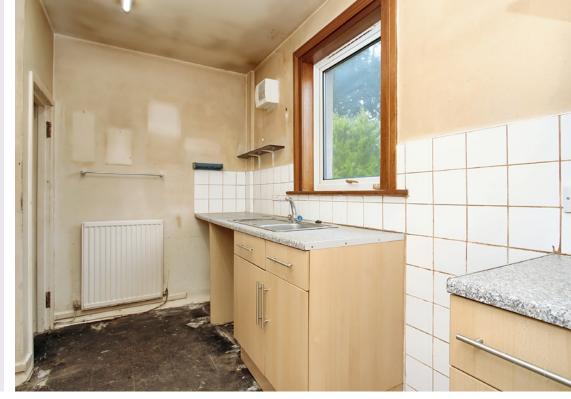

## 1 Kelso Road

Coldstream, Berwickshire, TD12 4LG

Enjoying a leafy setting on the outskirts of Coldstream, within easy walking distance of the town centre, this semidetached bungalow benefits from private parking and gardens to three sides that offer south-facing country views to the rear. The versatile interiors include three double bedrooms, a bathroom, good built-in storage, and a dual-aspect reception room leading to a bright kitchen with garden access. The property presents exciting opportunities for internal refurbishment and external landscaping within its spacious grounds that house a detached workshop and store.

Extras: The property is sold as seen.

- FLeafy setting with country views
- Walking distance to amenities
- Refurbishment opportunity
- Semi-detached bungalow
- Entrance vestibule and hall with storage
- South-facing living/dining room
- Fitted kitchen with garden access
- Three double bedrooms with storage
- Bathroom with shower-over-bath
- Generous gardens with workshop/store & sunny rear aspect
- Private driveway
- · Gas central heating and double glazing
- EPC Rating C