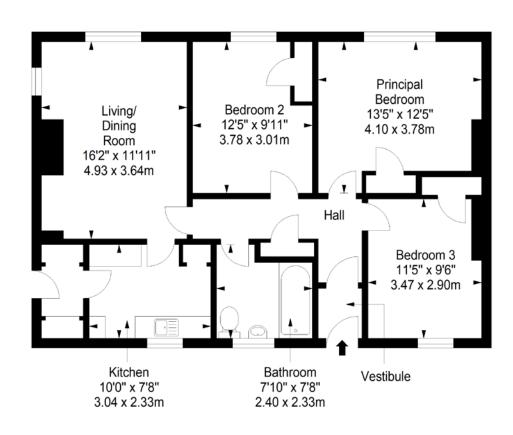

## **Floorplan**

Outbuilding
Approx. 15.5 sq. metres (166.8 sq. feet)

Ground Floor Approx. 82.3 sq. metres (885.9 sq. feet)

Total area: approx. 97.8 sq. metres (1052.7 sq. feet)

edinburgh@northwooduk.com 0131 343 1717 www.northwooduk.com