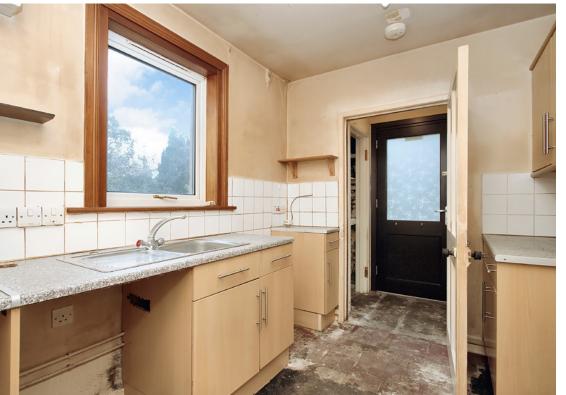

## 1 Kelso Road

Coldstream, Berwickshire, TD12 4LG

Enjoying a leafy setting on the outskirts of Coldstream, within easy walking distance of the town centre, this semidetached bungalow benefits from private parking and gardens to three sides that offer south-facing country views to the rear. The versatile interiors include three double bedrooms, a bathroom, good built-in storage, and a dual-aspect reception room leading to a bright kitchen with garden access. The property presents exciting opportunities for internal refurbishment and external landscaping within its spacious grounds that house a detached workshop and store.

Extras: The property is sold as seen.

- FLeafy setting with country views
- Walking distance to amenities
- Refurbishment opportunity
- Semi-detached bungalow
- Entrance vestibule and hall with storage
- South-facing living/dining room
- Fitted kitchen with garden access
- Three double bedrooms with storage
- Bathroom with shower-over-bath
- Generous gardens with workshop/store & sunny rear aspect
- Private driveway
- · Gas central heating and double glazing
- EPC Rating C