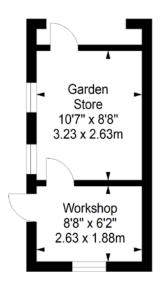

## **Floorplan**

Outbuilding
Approx. 15.5 sq. metres (166.8 sq. feet)

Ground Floor Approx. 82.3 sq. metres (885.9 sq. feet)

Total area: approx. 97.8 sq. metres (1052.7 sq. feet)

edinburgh@northwooduk.com 0131 343 1717 www.northwooduk.com