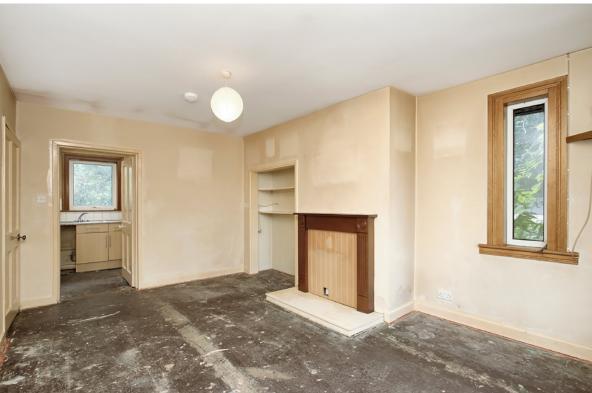

## 1 Kelso Road

Coldstream, Berwickshire, TD12 4LG

Enjoying a leafy setting on the outskirts of Coldstream, within easy walking distance of the town centre, this semidetached bungalow benefits from private parking and gardens to three sides that offer south-facing country views to the rear. The versatile interiors include three double bedrooms, a bathroom, good built-in storage, and a dual-aspect reception room leading to a bright kitchen with garden access. The property presents exciting opportunities for internal refurbishment and external landscaping within its spacious grounds that house a detached workshop and store.

Extras: The property is sold as seen.

- FLeafy setting with country views
- Walking distance to amenities
- Refurbishment opportunity
- Semi-detached bungalow
- Entrance vestibule and hall with storage
- South-facing living/dining room
- Fitted kitchen with garden access
- Three double bedrooms with storage
- Bathroom with shower-over-bath
- Generous gardens with workshop/store & sunny rear aspect
- Private driveway
- · Gas central heating and double glazing
- EPC Rating C