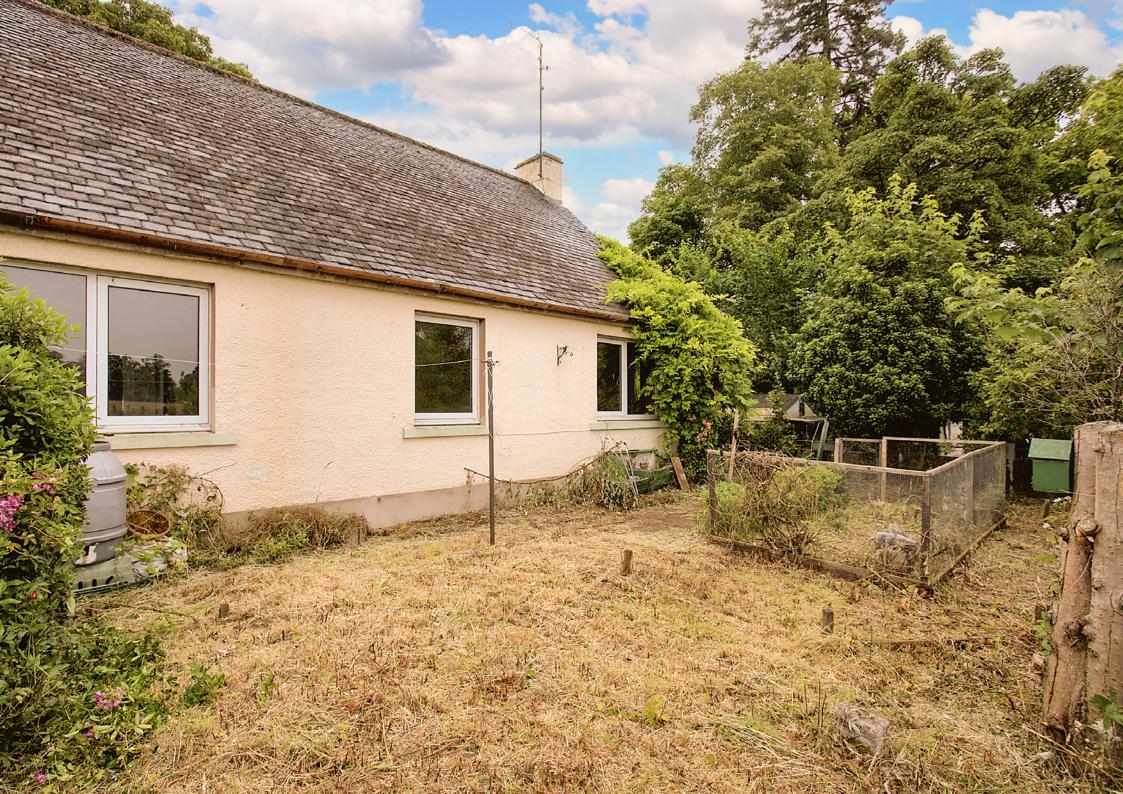

## 1 Kelso Road

Coldstream, Berwickshire, TD12 4LG

Enjoying a leafy setting on the outskirts of Coldstream, within easy walking distance of the town centre, this semidetached bungalow benefits from private parking and gardens to three sides that offer south-facing country views to the rear. The versatile interiors include three double bedrooms, a bathroom, good built-in storage, and a dual-aspect reception room leading to a bright kitchen with garden access. The property presents exciting opportunities for internal refurbishment and external landscaping within its spacious grounds that house a detached workshop and store.

"Leafy setting with country views, southfacing living/dining room & three double bedrooms with storage"

"Generous gardens with workshop/store and sunny rear aspect"