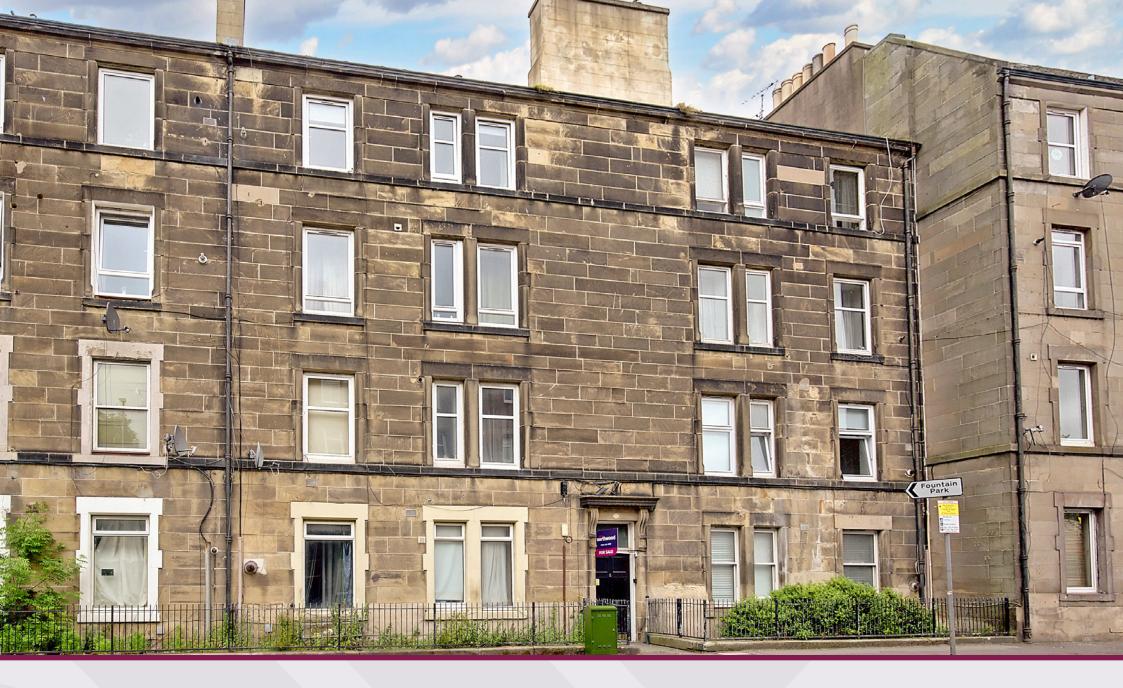

## Flat Pf2, 5 Westfield Road

Gorgie, Edinburgh, EH11 2QT

This traditional ground-floor flat is a bright and welcoming one-bedroom residence, which has a highly desirable location in the heart of Gorgie. It is set near supermarkets, cafés, bars and restaurants, and is a stone's throw from regular bus links for a swift connection into the city centre. Furthermore, the home is well-presented throughout in neutral tones, providing buyers with an appealing blank canvas that is easy to style and add their own stamp to.

Extras: all fitted floor coverings, window blinds, light fittings, an integrated oven and gas hob, and an undercounter fridge to be included in the sale.

- A ground-floor flat in move-in condition
- Part of a traditional tenement building
- Conveniently positioned in popular Gorgie
- Secure telephone entry system
- Neutral décor and four-panel wooden doors
- Living/dining room with feature fireplace
- Entrance hall with built-in storage
- Well-appointed fitted kitchen
- One bright and airy double bedroom
- 3pc bathroom with overhead shower
- Communal garden and drying area
- Controlled permit parking (Zone S4)
- Gas central heating and double glazing
- EPC Rating C