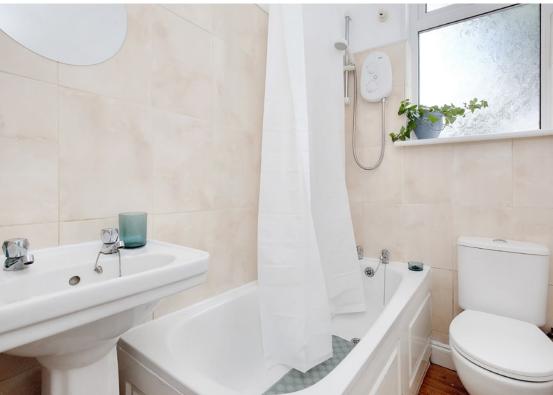

Extras: all fitted floor coverings, window blinds, light fittings, an integrated oven and gas hob, and an undercounter fridge to be included in the sale.

- A ground-floor flat in move-in condition
- Part of a traditional tenement building
- Conveniently positioned in popular Gorgie
- Secure telephone entry system
- Neutral décor and four-panel wooden doors
- Living/dining room with feature fireplace
- Entrance hall with built-in storage
- Well-appointed fitted kitchen
- One bright and airy double bedroom
- 3pc bathroom with overhead shower
- Communal garden and drying area
- Controlled permit parking (Zone S4)
- Gas central heating and double glazing
- EPC Rating C