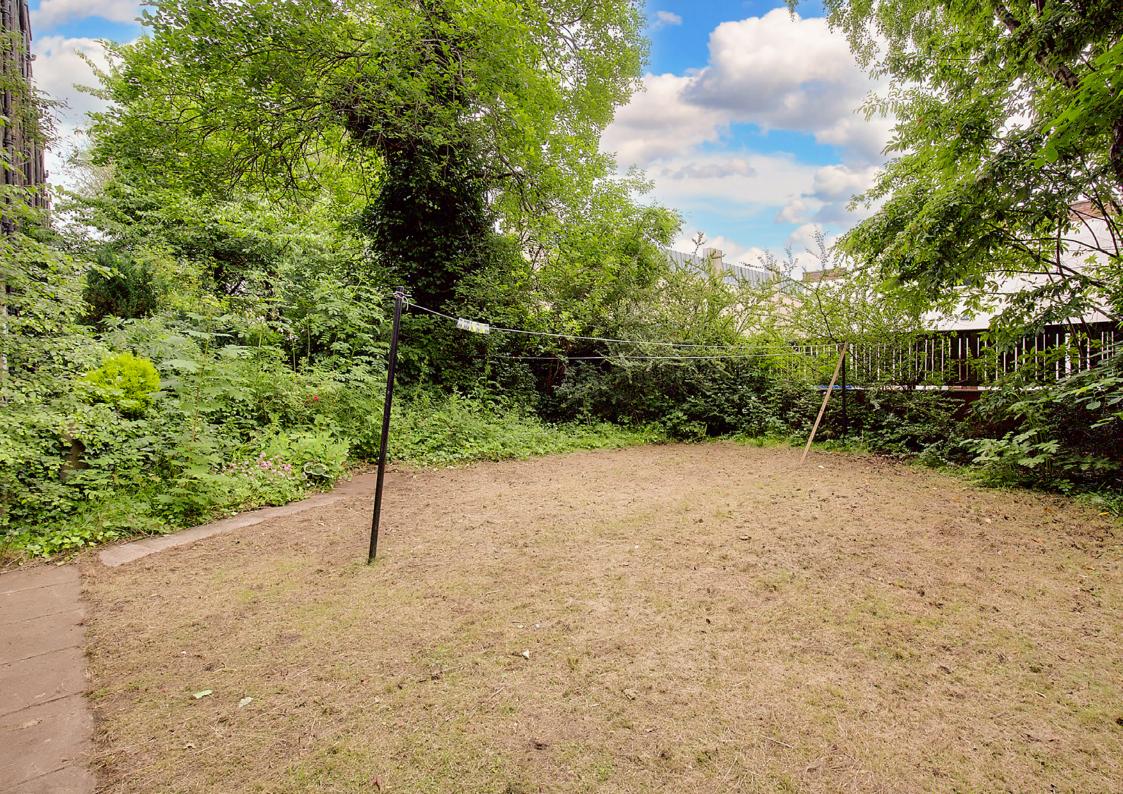

Extras: all fitted floor coverings, window blinds, light fittings, an integrated oven and gas hob, and an undercounter fridge to be included in the sale.

- A ground-floor flat in move-in condition
- Part of a traditional tenement building
- Conveniently positioned in popular Gorgie
- Secure telephone entry system
- Neutral décor and four-panel wooden doors
- Living/dining room with feature fireplace
- Entrance hall with built-in storage
- Well-appointed fitted kitchen
- One bright and airy double bedroom
- 3pc bathroom with overhead shower
- Communal garden and drying area
- Controlled permit parking (Zone S4)
- Gas central heating and double glazing
- EPC Rating C

"A ground-floor flat in move-in condition, conveniently positioned in popular Gorgie"

"One bright and airy double bedroom and a communal garden and drying area"