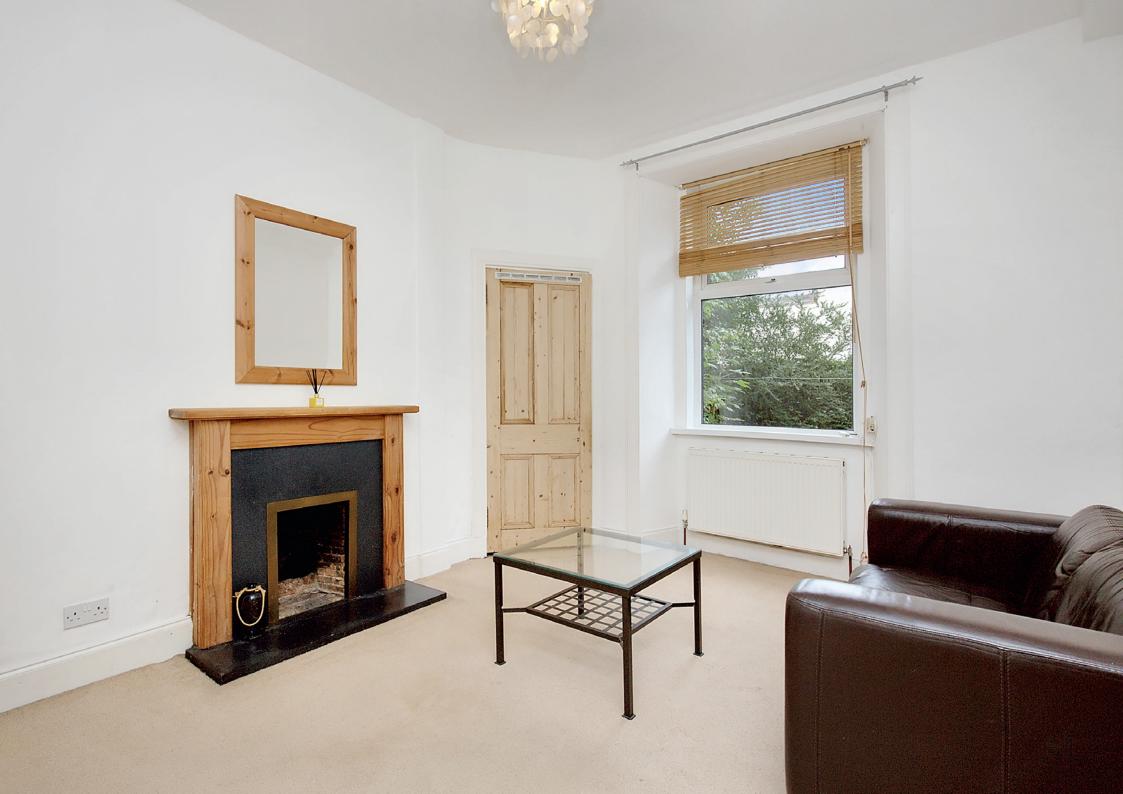

Extras: all fitted floor coverings, window blinds, light fittings, an integrated oven and gas hob, and an undercounter fridge to be included in the sale.

- A ground-floor flat in move-in condition
- Part of a traditional tenement building
- Conveniently positioned in popular Gorgie
- Secure telephone entry system
- Neutral décor and four-panel wooden doors
- Living/dining room with feature fireplace
- Entrance hall with built-in storage
- Well-appointed fitted kitchen
- One bright and airy double bedroom
- 3pc bathroom with overhead shower
- Communal garden and drying area
- Controlled permit parking (Zone S4)
- Gas central heating and double glazing
- EPC Rating C