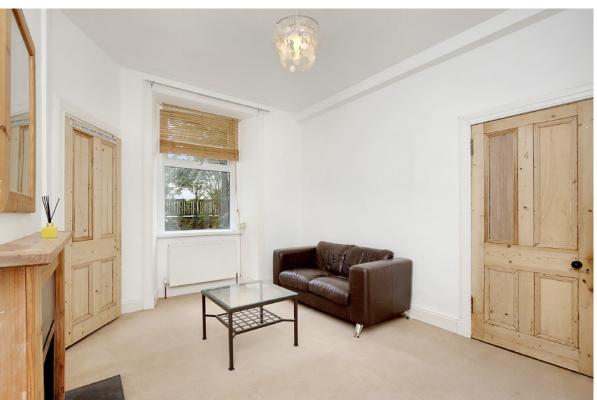

Extras: all fitted floor coverings, window blinds, light fittings, an integrated oven and gas hob, and an undercounter fridge to be included in the sale.

- A ground-floor flat in move-in condition
- Part of a traditional tenement building
- Conveniently positioned in popular Gorgie
- Secure telephone entry system
- Neutral décor and four-panel wooden doors
- Living/dining room with feature fireplace
- Entrance hall with built-in storage
- Well-appointed fitted kitchen
- One bright and airy double bedroom
- 3pc bathroom with overhead shower
- Communal garden and drying area
- Controlled permit parking (Zone S4)
- Gas central heating and double glazing
- EPC Rating C