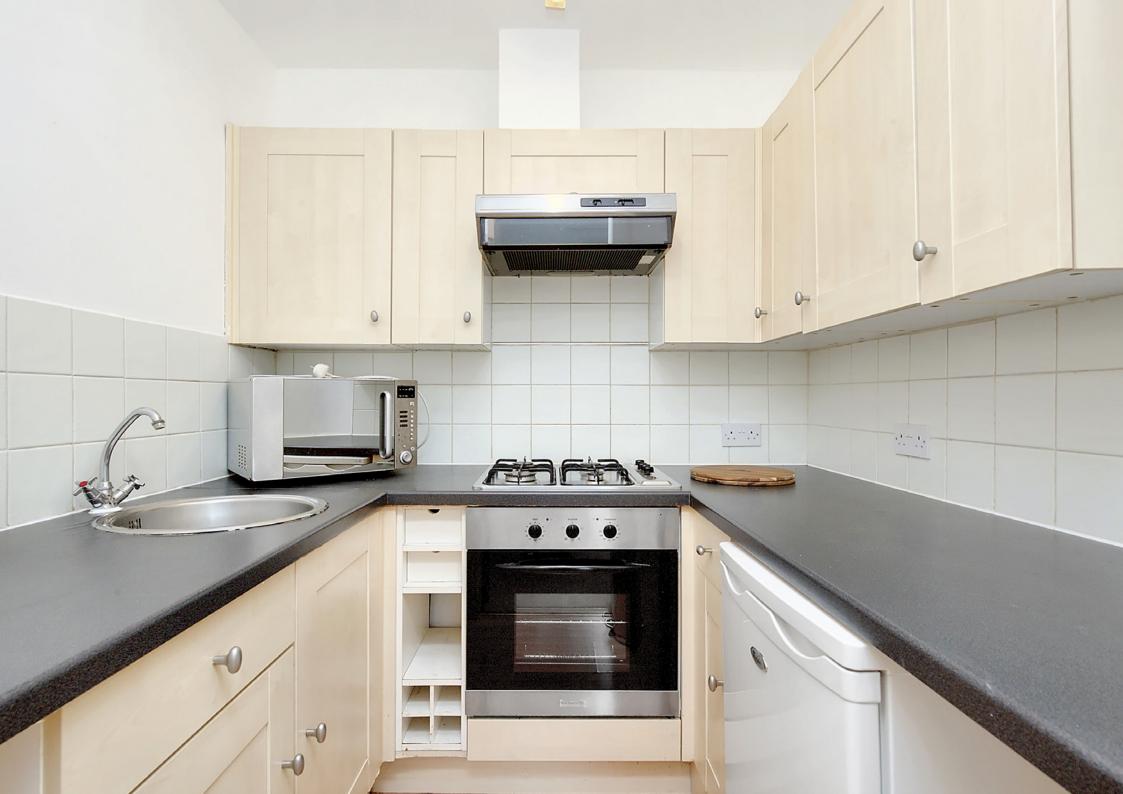

Extras: all fitted floor coverings, window blinds, light fittings, an integrated oven and gas hob, and an undercounter fridge to be included in the sale.

- A ground-floor flat in move-in condition
- Part of a traditional tenement building
- Conveniently positioned in popular Gorgie
- Secure telephone entry system
- Neutral décor and four-panel wooden doors
- Living/dining room with feature fireplace
- Entrance hall with built-in storage
- Well-appointed fitted kitchen
- One bright and airy double bedroom
- 3pc bathroom with overhead shower
- Communal garden and drying area
- Controlled permit parking (Zone S4)
- Gas central heating and double glazing
- EPC Rating C