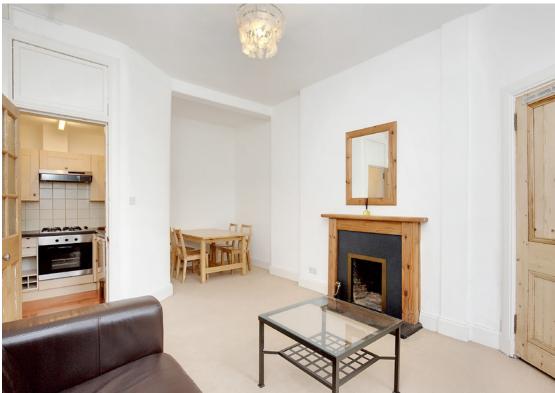

## Flat Pf2, 5 Westfield Road

Gorgie, Edinburgh, EH11 2QT

This traditional ground-floor flat is a bright and welcoming one-bedroom residence, which has a highly desirable location in the heart of Gorgie. It is set near supermarkets, cafés, bars and restaurants, and is a stone's throw from regular bus links for a swift connection into the city centre. Furthermore, the home is well-presented throughout in neutral tones, providing buyers with an appealing blank canvas that is easy to style and add their own stamp to.

Extras: all fitted floor coverings, window blinds, light fittings, an integrated oven and gas hob, and an undercounter fridge to be included in the sale.

- A ground-floor flat in move-in condition
- Part of a traditional tenement building
- Conveniently positioned in popular Gorgie
- Secure telephone entry system
- Neutral décor and four-panel wooden doors
- Living/dining room with feature fireplace
- Entrance hall with built-in storage
- Well-appointed fitted kitchen
- One bright and airy double bedroom
- 3pc bathroom with overhead shower
- Communal garden and drying area
- Controlled permit parking (Zone S4)
- Gas central heating and double glazing
- EPC Rating C

"A ground-floor flat in move-in condition, conveniently positioned in popular Gorgie"

"One bright and airy double bedroom and a communal garden and drying area"