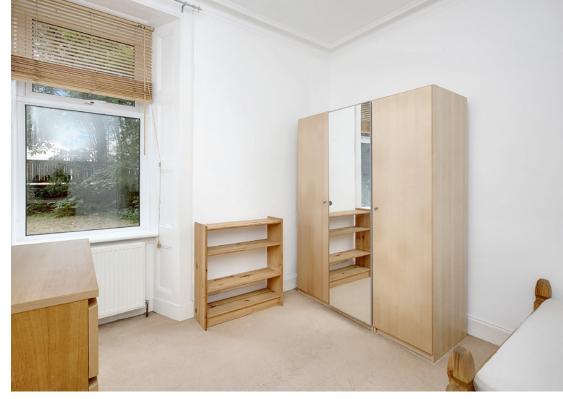

Extras: all fitted floor coverings, window blinds, light fittings, an integrated oven and gas hob, and an undercounter fridge to be included in the sale.

- A ground-floor flat in move-in condition
- Part of a traditional tenement building
- Conveniently positioned in popular Gorgie
- Secure telephone entry system
- Neutral décor and four-panel wooden doors
- Living/dining room with feature fireplace
- Entrance hall with built-in storage
- Well-appointed fitted kitchen
- One bright and airy double bedroom
- 3pc bathroom with overhead shower
- Communal garden and drying area
- Controlled permit parking (Zone S4)
- Gas central heating and double glazing
- EPC Rating C