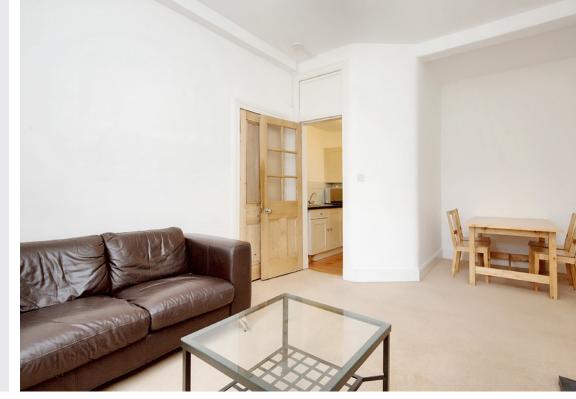

## Flat Pf2, 5 Westfield Road

Gorgie, Edinburgh, EH11 2QT

This traditional ground-floor flat is a bright and welcoming one-bedroom residence, which has a highly desirable location in the heart of Gorgie. It is set near supermarkets, cafés, bars and restaurants, and is a stone's throw from regular bus links for a swift connection into the city centre. Furthermore, the home is well-presented throughout in neutral tones, providing buyers with an appealing blank canvas that is easy to style and add their own stamp to.

Extras: all fitted floor coverings, window blinds, light fittings, an integrated oven and gas hob, and an undercounter fridge to be included in the sale.

- A ground-floor flat in move-in condition
- Part of a traditional tenement building
- Conveniently positioned in popular Gorgie
- Secure telephone entry system
- Neutral décor and four-panel wooden doors
- Living/dining room with feature fireplace
- Entrance hall with built-in storage
- Well-appointed fitted kitchen
- One bright and airy double bedroom
- 3pc bathroom with overhead shower
- Communal garden and drying area
- Controlled permit parking (Zone S4)
- Gas central heating and double glazing
- EPC Rating C

"A ground-floor flat in move-in condition, conveniently positioned in popular Gorgie"

"One bright and airy double bedroom and a communal garden and drying area"