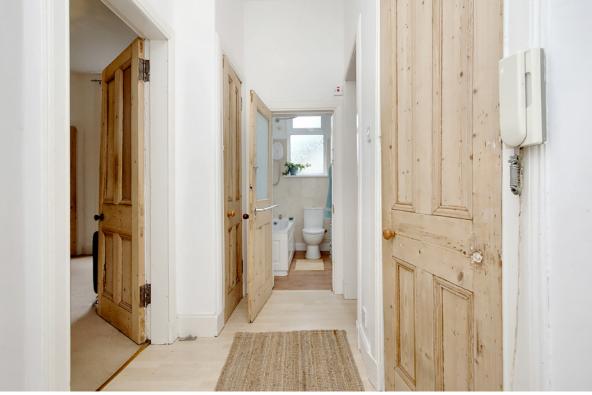

Extras: all fitted floor coverings, window blinds, light fittings, an integrated oven and gas hob, and an undercounter fridge to be included in the sale.

- A ground-floor flat in move-in condition
- Part of a traditional tenement building
- Conveniently positioned in popular Gorgie
- Secure telephone entry system
- Neutral décor and four-panel wooden doors
- Living/dining room with feature fireplace
- Entrance hall with built-in storage
- Well-appointed fitted kitchen
- One bright and airy double bedroom
- 3pc bathroom with overhead shower
- Communal garden and drying area
- Controlled permit parking (Zone S4)
- Gas central heating and double glazing
- EPC Rating C