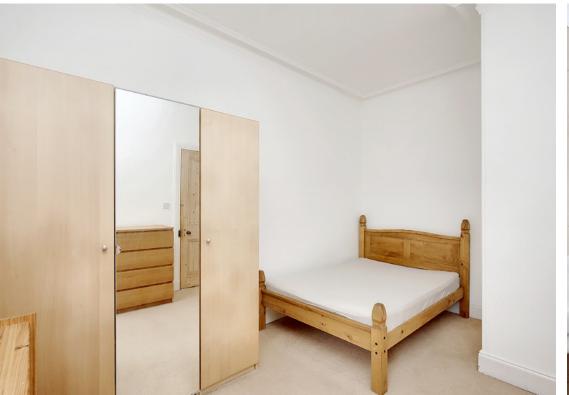

Extras: all fitted floor coverings, window blinds, light fittings, an integrated oven and gas hob, and an undercounter fridge to be included in the sale.

- A ground-floor flat in move-in condition
- Part of a traditional tenement building
- Conveniently positioned in popular Gorgie
- Secure telephone entry system
- Neutral décor and four-panel wooden doors
- Living/dining room with feature fireplace
- Entrance hall with built-in storage
- Well-appointed fitted kitchen
- One bright and airy double bedroom
- 3pc bathroom with overhead shower
- Communal garden and drying area
- Controlled permit parking (Zone S4)
- Gas central heating and double glazing
- EPC Rating C