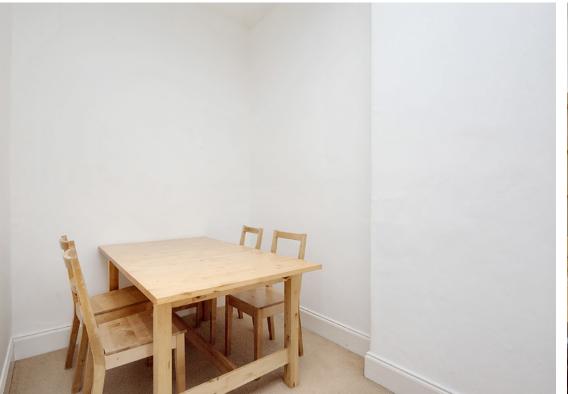

Extras: all fitted floor coverings, window blinds, light fittings, an integrated oven and gas hob, and an undercounter fridge to be included in the sale.

- A ground-floor flat in move-in condition
- Part of a traditional tenement building
- Conveniently positioned in popular Gorgie
- Secure telephone entry system
- Neutral décor and four-panel wooden doors
- Living/dining room with feature fireplace
- Entrance hall with built-in storage
- Well-appointed fitted kitchen
- One bright and airy double bedroom
- 3pc bathroom with overhead shower
- Communal garden and drying area
- Controlled permit parking (Zone S4)
- Gas central heating and double glazing
- EPC Rating C