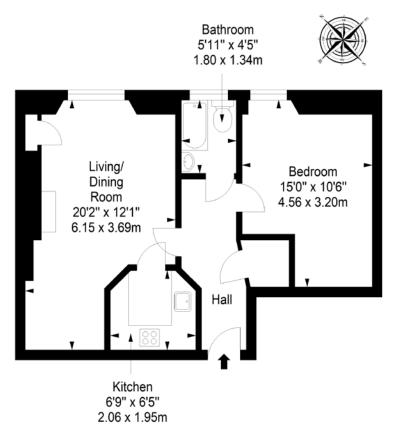

## **Floorplan**

## Ground Floor

Approx. 46.8 sq. metres (503.8 sq. feet)

Total area: approx. 46.8 sq. metres (503.8 sq. feet)

Zoopla rightmove (2) NETHOUSEPRICES We value your home