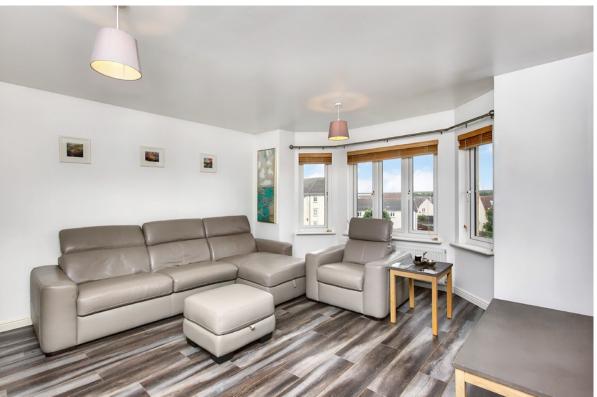

"Living room with a bay window and a spacious and modern dining kitchen"

"Two double bedrooms, quality 3pc en-suite shower room and a family bathroom with rainfall shower"