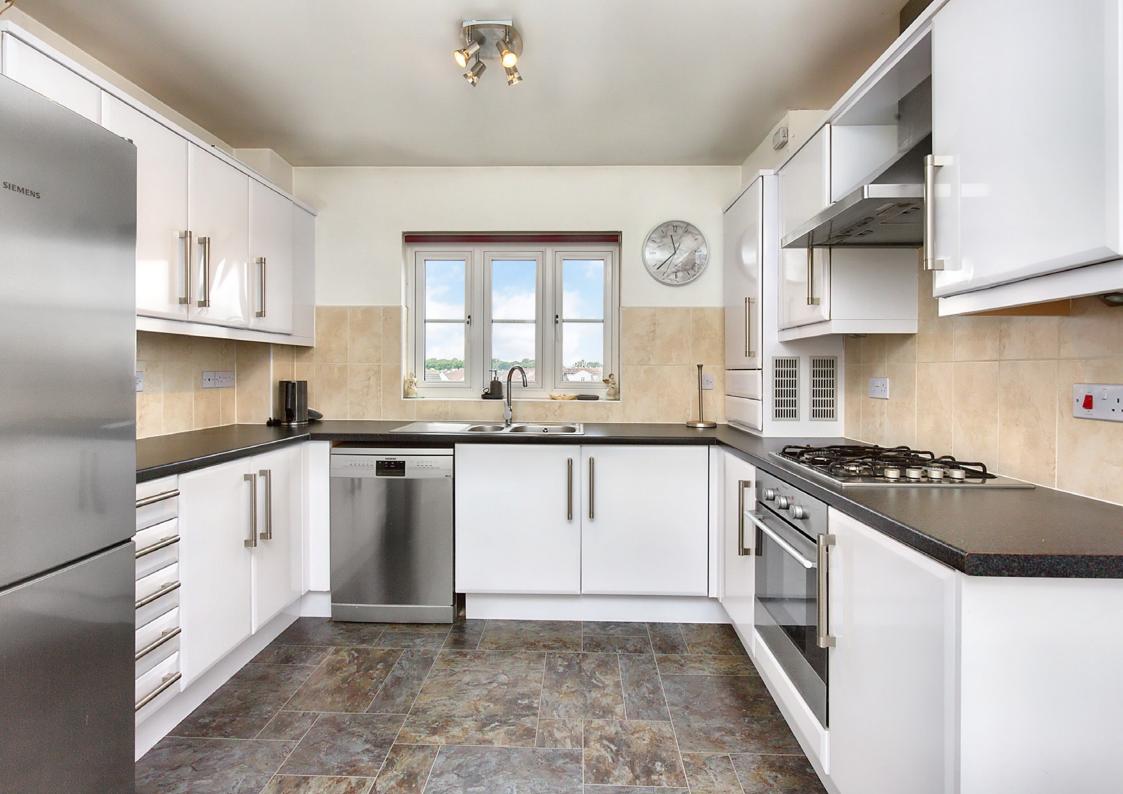

"Living room with a bay window and a spacious and modern dining kitchen"

"Two double bedrooms, quality 3pc en-suite shower room and a family bathroom with rainfall shower"