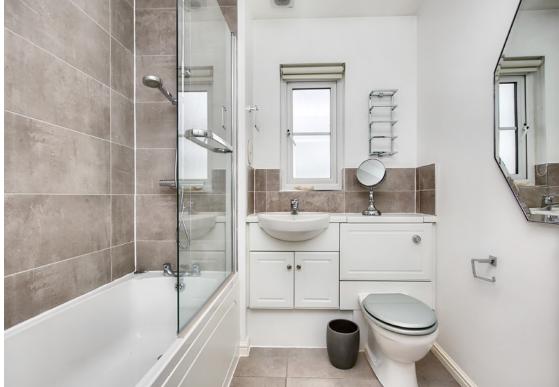

"Living room with a bay window and a spacious and modern dining kitchen"

"Two double bedrooms, quality 3pc en-suite shower room and a family bathroom with rainfall shower"