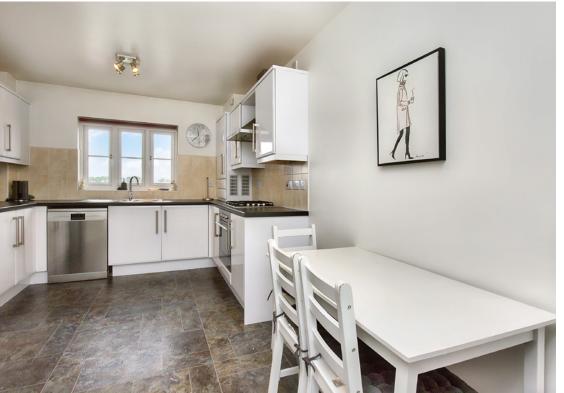

## 23/9 The Flying Scotsman Way

Prestonpans, East Lothian, EH32 9GE

This modern second-floor flat is a pristine two-bedroom residence, with crisp white interiors allowing new buyers to easily add their own stamp. The impeccable home benefits from bright and airy accommodation, as well as excellent storage and an on-trend kitchen and two bathrooms. It is part of a popular development in Prestonpans, offering proximity to the coast and countryside. Set near amenities, schools, and bus and rail links, it also has a convenient location; plus, it is roughly thirty minutes by car or train to Edinburgh city centre – perfect for commuters and a wide variety of buyers.

"Living room with a bay window and a spacious and modern dining kitchen"

"Two double bedrooms, quality 3pc en-suite shower room and a family bathroom with rainfall shower"