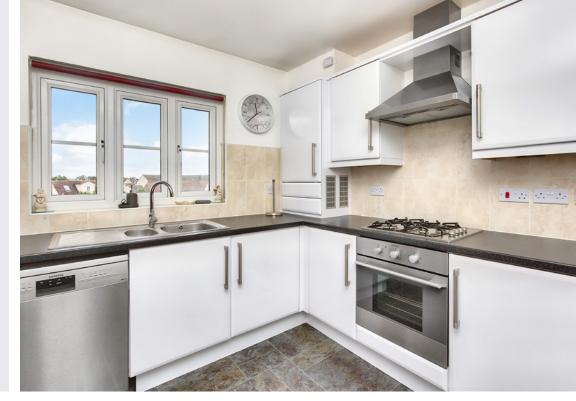

## 23/9 The Flying Scotsman Way

Prestonpans, East Lothian, EH32 9GE

This modern second-floor flat is a pristine two-bedroom residence, with crisp white interiors allowing new buyers to easily add their own stamp. The impeccable home benefits from bright and airy accommodation, as well as excellent storage and an on-trend kitchen and two bathrooms. It is part of a popular development in Prestonpans, offering proximity to the coast and countryside. Set near amenities, schools, and bus and rail links, it also has a convenient location; plus, it is roughly thirty minutes by car or train to Edinburgh city centre – perfect for commuters and a wide variety of buyers.

"Living room with a bay window and a spacious and modern dining kitchen"

"Two double bedrooms, quality 3pc en-suite shower room and a family bathroom with rainfall shower"