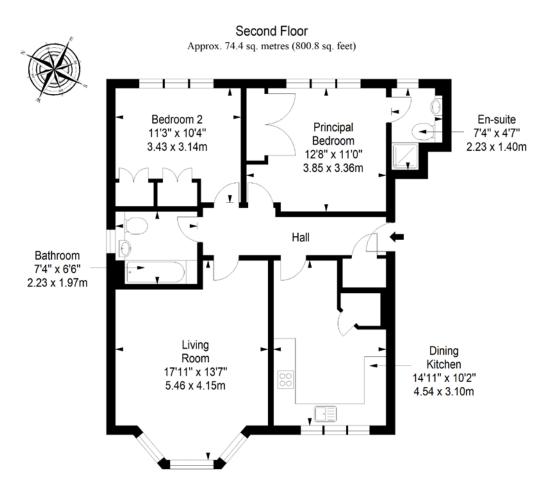

## **Floorplan**

Total area: approx. 74.4 sq. metres (800.8 sq. feet)

edinburgh@northwooduk.com 0131 343 1717 www.northwooduk.com