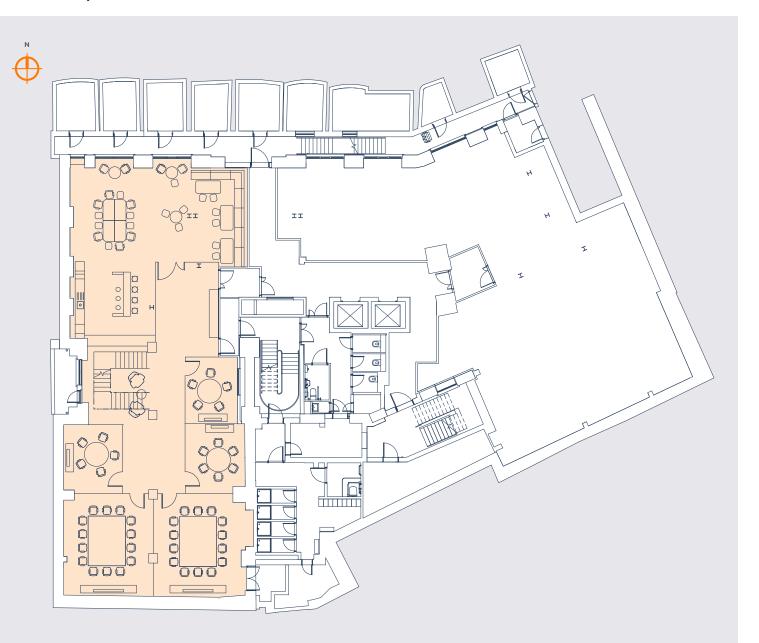

#### Lower Ground Floor (West)

| Floor         | Area (sq ft) |
|---------------|--------------|
| 5th           | 3,984        |
| 4th           | 6,283        |
| 3rd           | 6,250        |
| Ground (West) | 3,357        |
| Lwr G (West)  | 3,251        |
| Total         | 23,125       |