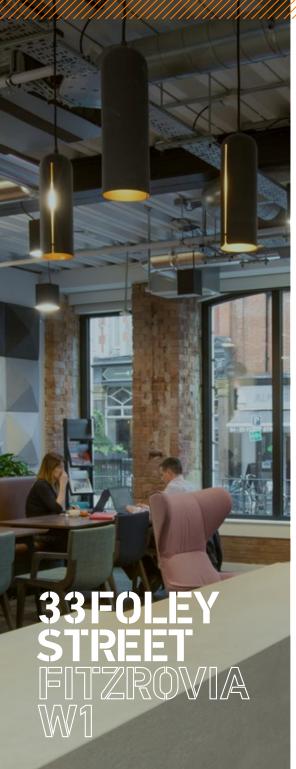

FULLY FITTED OFFICES AVAILABLE: 3,984 – 23,125 SQ FT

Contemporary office space to let in a former printing warehouse in the heart of Fitzrovia

#### **Summary Specification**

- Fully fitted accommodation providing a kitchen, breakout space, private offices, meeting rooms and open plan desking
- VRF air conditioning
- Fully accessible raised floor
- Exposed services
- Suspended LED lighting
- Excellent natural light
- Bicycle racks
- Male and female changing rooms
- Concierge
- Terraces on 5th and 6th floors