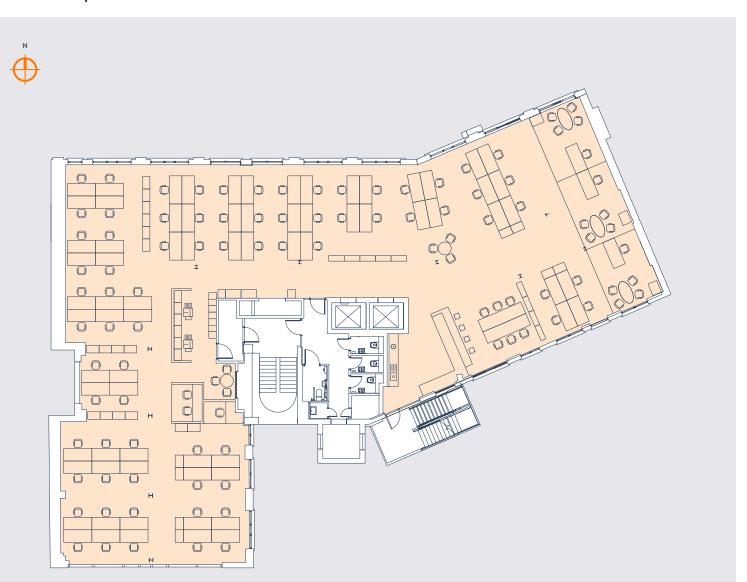

### Fifth Floor

| Floor Size (sq ft) |        |
|--------------------|--------|
| 5th                | 3,984  |
| 4th                | 6,283  |
| 3rd                | 6,250  |
| Ground (West)      | 3,357  |
| Lwr G (West)       | 3,251  |
| Total              | 23,125 |