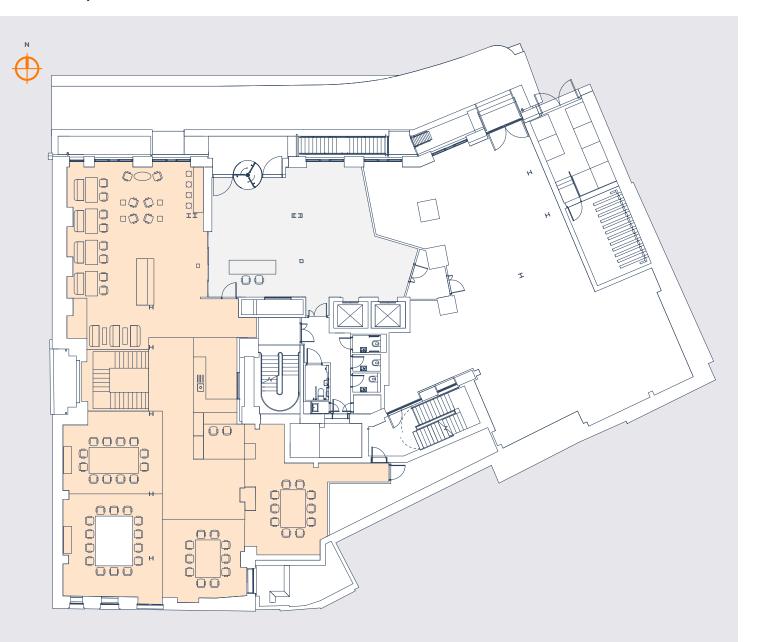

#### Ground Floor (West)

| Floor         | Area (sq ft) |
|---------------|--------------|
| 5th           | 3,984        |
| 4th           | 6,283        |
| 3rd           | 6,250        |
| Ground (West) | 3,357        |
| Lwr G (West)  | 3,251        |
| Total         | 23,125       |