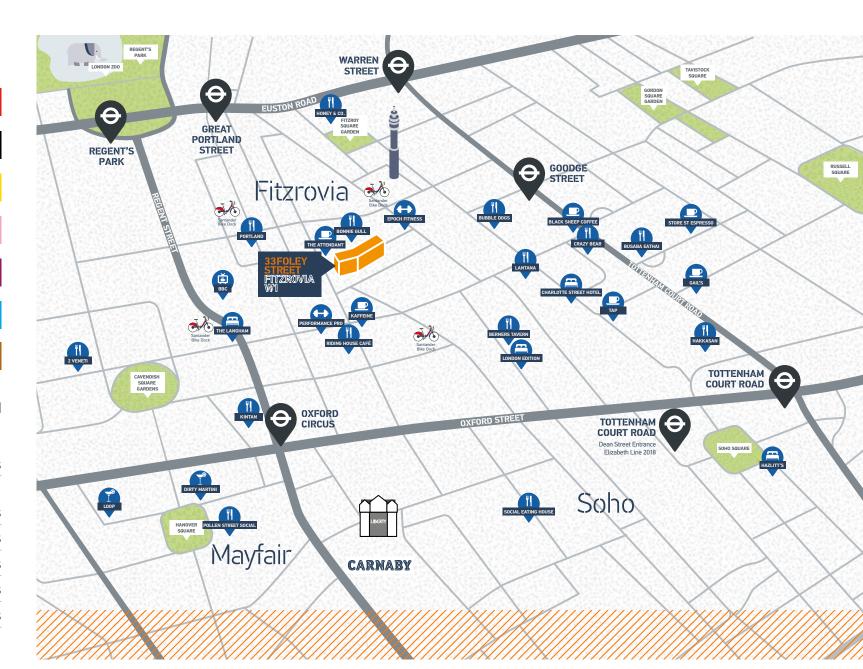

### Centrally located

**CENTRAL** 

NORTHERN

CIRCLE

**HAMMERSMITH & CITY** 

**METROPOLITAN** 

**VICTORIA** 

#### **BAKERLOO**

Walking times to the five Underground stations that surround Foley Street.

| Goodge Street                                  | 7 minutes  |
|------------------------------------------------|------------|
| Tottenham Court Road<br>(Dean Street Entrance) | 9 minutes  |
| Great Portland Street                          | 9 minutes  |
| Oxford Circus                                  | 9 minutes  |
| Warren Street                                  | 11 minutes |
| Regent's Park                                  | 11 minutes |