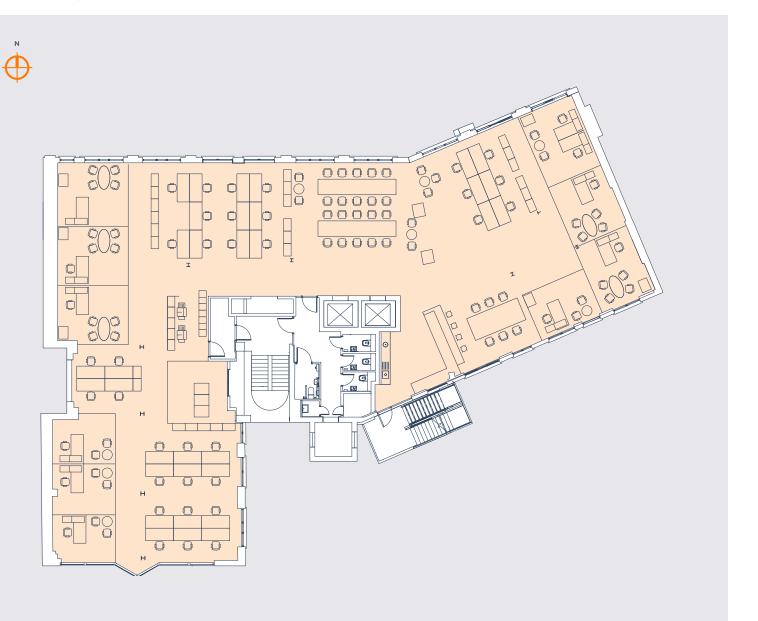

### Fourth Floor

| Floor         | Area (sq ft) |
|---------------|--------------|
| 5th           | 3,984        |
| 4th           | 6,283        |
| 3rd           | 6,250        |
| Ground (West) | 3,357        |
| Lwr G (West)  | 3,251        |
| Total         | 23,125       |