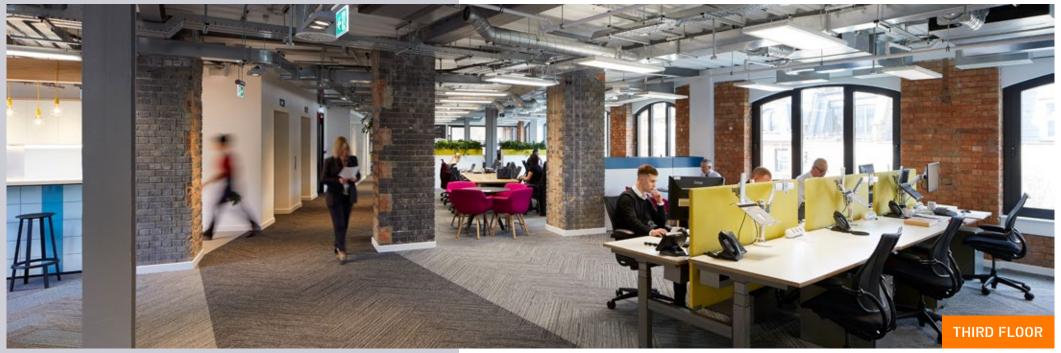

#### Third Floor

| Floor         | Area (sq ft) |
|---------------|--------------|
| 5th           | 3,984        |
| 4th           | 6,283        |
| 3rd           | 6,250        |
| Ground (West) | 3,357        |
| Lwr G (West)  | 3,251        |
| Total         | 23,125       |