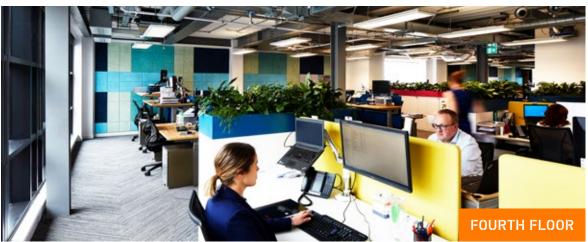

### Fourth Floor

| Floor         | Area (sq ft) |
|---------------|--------------|
| 5th           | 3,984        |
| 4th           | 6,283        |
| 3rd           | 6,250        |
| Ground (West) | 3,357        |
| Lwr G (West)  | 3,251        |
| Total         | 23,125       |