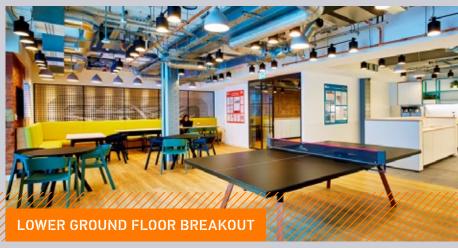

#### Lower Ground Floor (West)

| Floor         | Area (sq ft) |
|---------------|--------------|
| 5th           | 3,984        |
| 4th           | 6,283        |
| 3rd           | 6,250        |
| Ground (West) | 3,357        |
| Lwr G (West)  | 3,251        |
| Total         | 23,125       |