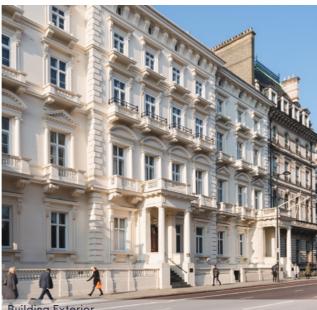

## PLUG & PLAY OFFICE SPACE 950 SQ FT GROUND FLOOR NEWLY REFURBISHED

20 Grosvenor Place is an elegant office building with a large newly redecorated reception area. The available ground floor has been refurbished and fully fitted out to provide 10 desks, a meeting room, breakout area. The office also benefits its own private outside space and fibre connectivity.

## A STONE'S THROW FROM VICTORIA

The building is situated on the west side of Grosvenor Place, bordering Belgravia and Victoria, and linking Hyde Park and Victoria. With Victoria Station in close proximity, the building has access to National Rail trains and the London Underground network (District, Circle and Victoria) as well as Victoria Coach Station. Hyde Park Corner also provides access to the Piccadilly Line which is just a short walk away.