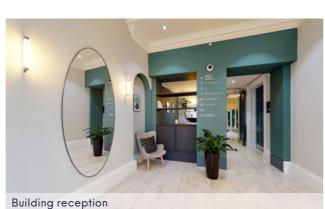

## PLUG & PLAY OFFICE SPACE 950 SQ FT GROUND FLOOR NEWLY REFURBISHED

20 Grosvenor Place is an elegant office building with a large newly redecorated reception area. The available ground floor has been refurbished and fully fitted out to provide 10 desks, a meeting room, breakout area. The office also benefits its own private outside space and fibre connectivity.