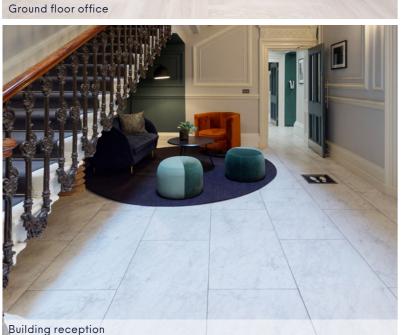

## PLUG & PLAY OFFICE SPACE 950 SQ FT GROUND FLOOR NEWLY REFURBISHED

20 Grosvenor Place is an elegant office building with a large newly redecorated reception area. The available ground floor has been refurbished and fully fitted out to provide 10 desks, a meeting room, breakout area. The office also benefits its own private outside space and fibre connectivity.