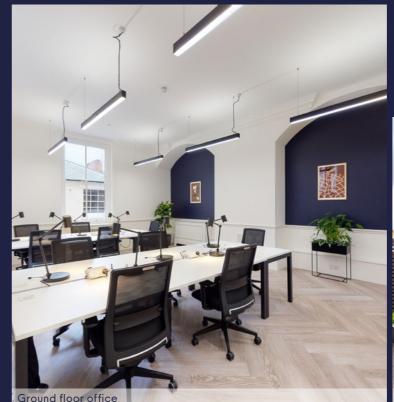

## PLUG & PLAY OFFICE SPACE 950 SQ FT GROUND FLOOR NEWLY REFURBISHED

20 Grosvenor Place is an elegant office building with a large newly redecorated reception area. The available ground floor has been refurbished and fully fitted out to provide 10 desks, a meeting room, breakout area. The office also benefits its own private outside space and fibre connectivity.

GROUND FLOOR

- Fibre connectivity
- · Extensively refurbished floor
- New LED lighting
- New comfort cooling
- Demised WCs
- Passenger lift
- Private outside space
- 10 desks
- 8 person meeting room
- Informal meeting area