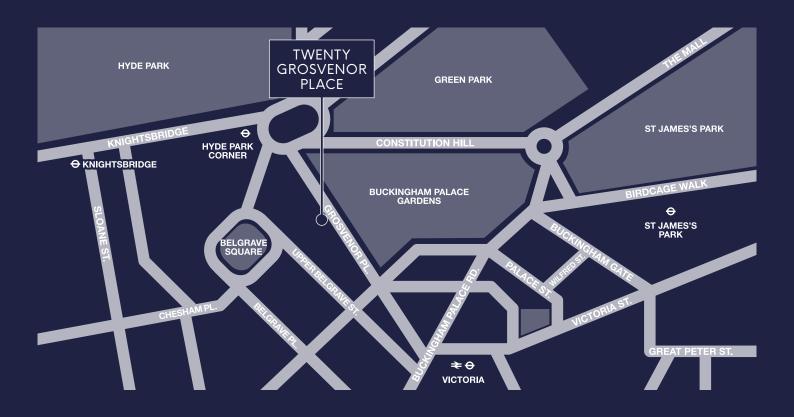

## A STONE'S THROW FROM VICTORIA

The building is situated on the west side of Grosvenor Place, bordering Belgravia and Victoria, and linking Hyde Park and Victoria. With Victoria Station in close proximity, the building has access to National Rail trains and the London Underground network (District, Circle and Victoria) as well as Victoria Coach Station. Hyde Park Corner also provides access to the Piccadilly Line which is just a short walk away.