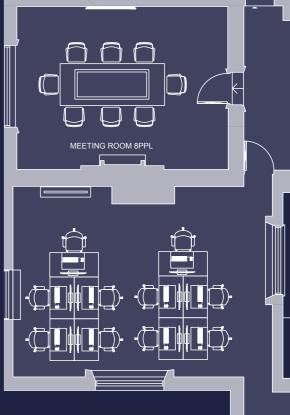

## PLUG & PLAY OFFICE SPACE 950 SQ FT GROUND FLOOR NEWLY REFURBISHED

20 Grosvenor Place is an elegant office building with a large newly redecorated reception area. The available ground floor has been refurbished and fully fitted out to provide 10 desks, a meeting room, breakout area. The office also benefits its own private outside space and fibre connectivity.

GROUND FLOOR

- Fibre connectivity
- · Extensively refurbished floor
- New LED lighting
- New comfort cooling
- Demised WCs
- Passenger lift
- Private outside space
- 10 desks
- 8 person meeting room
- Informal meeting area