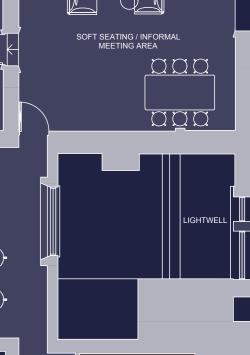

GROUND FLOOR

- Fibre connectivity
- · Extensively refurbished floor
- New LED lighting
- New comfort cooling
- Demised WCs
- Passenger lift
- Private outside space
- 10 desks
- 8 person meeting room
- Informal meeting area