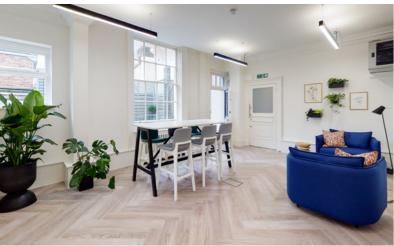

## PLUG & PLAY OFFICE SPACE 950 SQ FT GROUND FLOOR NEWLY REFURBISHED

20 Grosvenor Place is an elegant office building with a large newly redecorated reception area. The available ground floor has been refurbished and fully fitted out to provide 10 desks, a meeting room, breakout area. The office also benefits its own private outside space and fibre connectivity.

GROUND FLOOR

- Fibre connectivity
- · Extensively refurbished floor
- New LED lighting
- New comfort cooling
- Demised WCs
- Passenger lift
- Private outside space
- 10 desks
- 8 person meeting room
- Informal meeting area