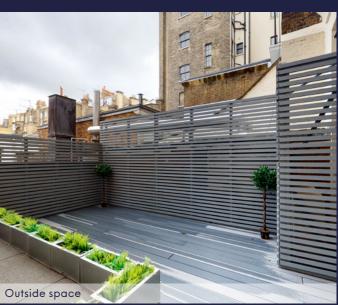

GROUND FLOOR

- Fibre connectivity
- · Extensively refurbished floor
- New LED lighting
- New comfort cooling
- Demised WCs
- Passenger lift
- Private outside space
- 10 desks
- 8 person meeting room
- Informal meeting area