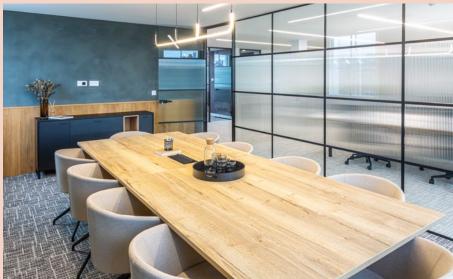

#### SIXTH FLOOR

3,062 sq ft (284.47 sq m)

- Specification:
- 30 x desks
- 2 x meeting rooms
- 1 x boardroom
- 1 x focus room
- Fitted Kitchenette
- Breakout Area
- Client waiting area

#### FIFTH FLOOR

3,084 sq ft (286.51 sq m)

- Specification:
- 24 x desks
- 18 x agile seats
- 2 x meetings rooms
- 1 x collaboration space
- Fitted kitchenette
- Breakout area