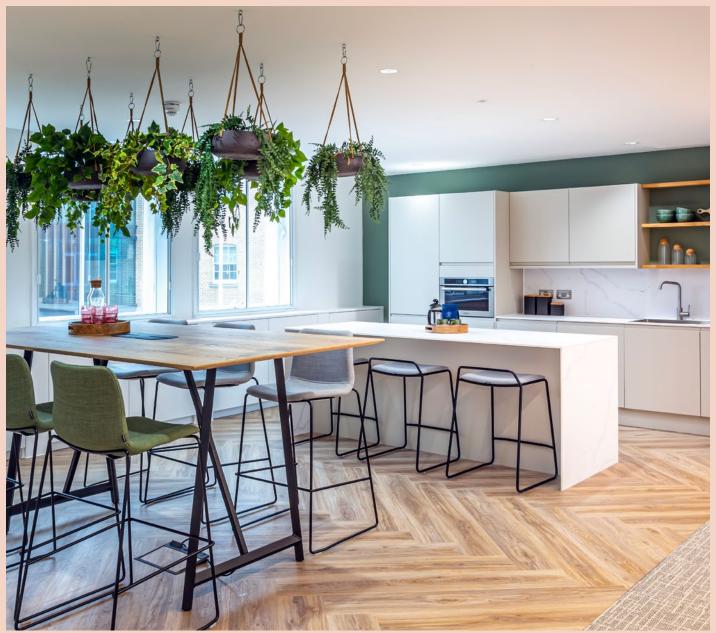

### OVERVIEW

- 17 Slingsby Place is situated within The Yards,
   St Martin's Courtyard in the heart of Covent Garden.
- 2 premium high quality fully fitted workspaces coming available Spring 2023.
- 5th and 6th floors -3,062 - 6,146 / 284.47 - 570.98 sq m.
- Both floors will benefit from a design led fit out and furnishings.
- High quality hassle free leasing.

- Plasterboard ceilings with new LED lighting.
- Perimeter air conditioning.
- Excellent natural light.
- Secure cycle storage.
- Shower facilities
- Passenger lift.
- Friendly commissionaire.
- EPC: C

#### SIXTH FLOOR

3,062 sq ft (284.47 sq m)

- Specification:
- 30 x desks
- 2 x meeting rooms
- 1 x boardroom
- 1 x focus room
- Fitted Kitchenette
- Breakout Area
- Client waiting area

#### FIFTH FLOOR

3,084 sq ft (286.51 sq m)

- Specification:
- 24 x desks
- 18 x agile seats
- 2 x meetings rooms
- 1 x collaboration space
- Fitted kitchenette
- Breakout area