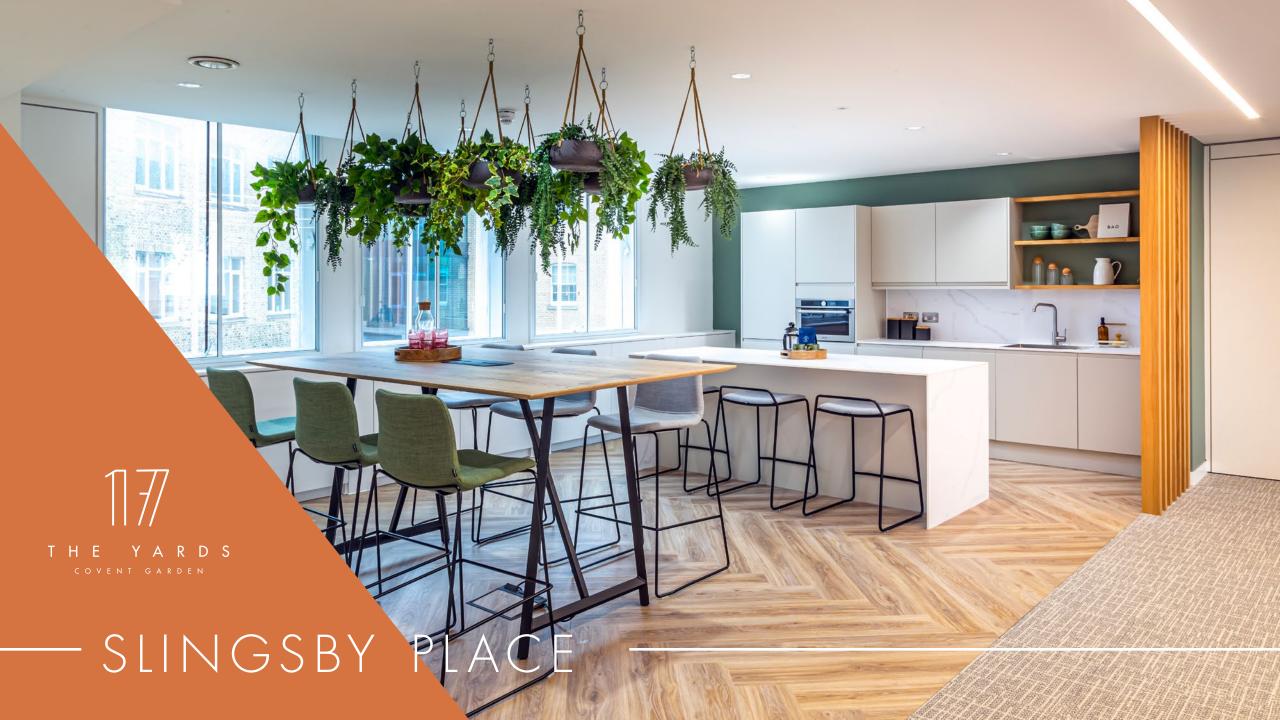

### OVERVIEW

- 17 Slingsby Place is situated within The Yards,
   St Martin's Courtyard in the heart of Covent Garden.
- 2 premium high quality fully fitted workspaces coming available Spring 2023.
- 5th and 6th floors -3,062 - 6,146 / 284.47 - 570.98 sq m.
- Both floors will benefit from a design led fit out and furnishings.
- High quality hassle free leasing.

- Plasterboard ceilings with new LED lighting.
- Perimeter air conditioning.
- Excellent natural light.
- Secure cycle storage.
- Shower facilities
- Passenger lift.
- Friendly commissionaire.
- EPC: C