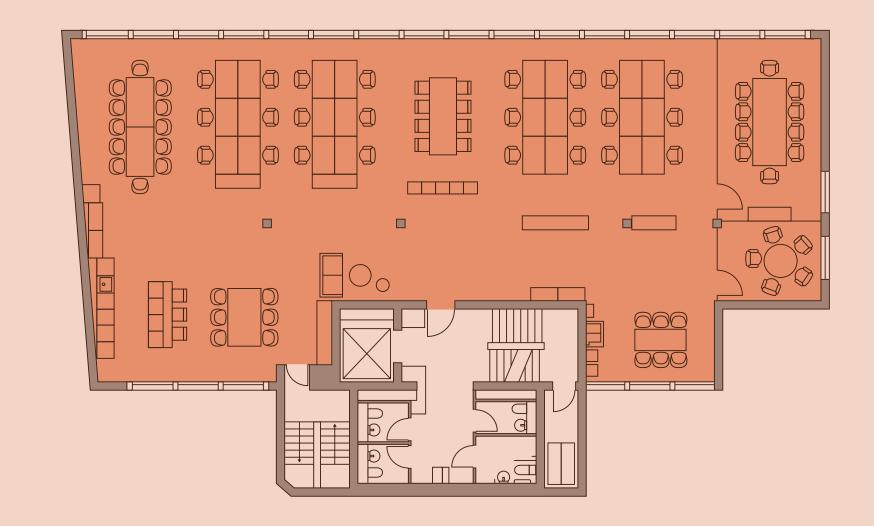

# AVAILABILITY & FLOOR PLAN

#### SIXTH FLOOR

3,062 sq ft (284.47 sq m)

- Specification:
- 30 x desks
- 2 x meeting rooms
- 1 x boardroom
- 1 x focus room
- Fitted Kitchenette
- Breakout Area
- Client waiting area

## AVAILABILITY & FLOOR PLAN

#### FIFTH FLOOR

3,084 sq ft (286.51 sq m)

- Specification:
- 24 x desks
- 18 x agile seats
- 2 x meetings rooms
- 1 x collaboration space
- Fitted kitchenette
- Breakout area