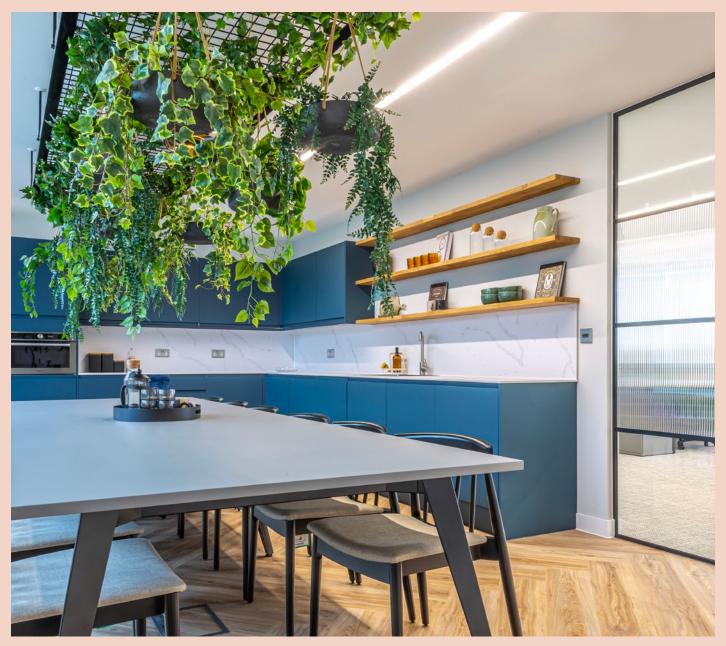

#### SIXTH FLOOR

3,062 sq ft (284.47 sq m)

- Specification:
- 30 x desks
- 2 x meeting rooms
- 1 x boardroom
- 1 x focus room
- Fitted Kitchenette
- Breakout Area
- Client waiting area

#### FIFTH FLOOR

3,084 sq ft (286.51 sq m)

- Specification:
- 24 x desks
- 18 x agile seats
- 2 x meetings rooms
- 1 x collaboration space
- Fitted kitchenette
- Breakout area