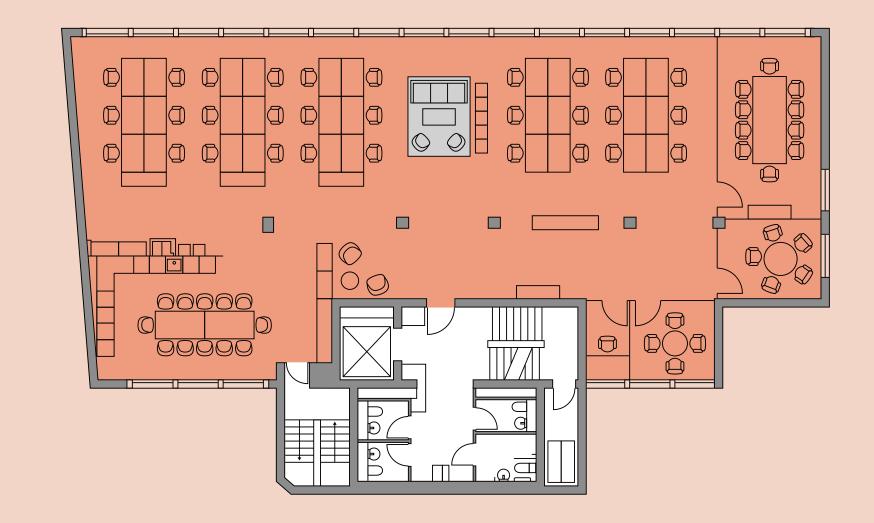

# AVAILABILITY & FLOOR PLAN

#### SIXTH FLOOR

3,062 sq ft (284.47 sq m)

- Specification:
- 30 x desks
- 2 x meeting rooms
- 1 x boardroom
- 1 x focus room
- Fitted Kitchenette
- Breakout Area
- Client waiting area

## AVAILABILITY & FLOOR PLAN

#### FIFTH FLOOR

3,084 sq ft (286.51 sq m)

- Specification:
- 24 x desks
- 18 x agile seats
- 2 x meetings rooms
- 1 x collaboration space
- Fitted kitchenette
- Breakout area