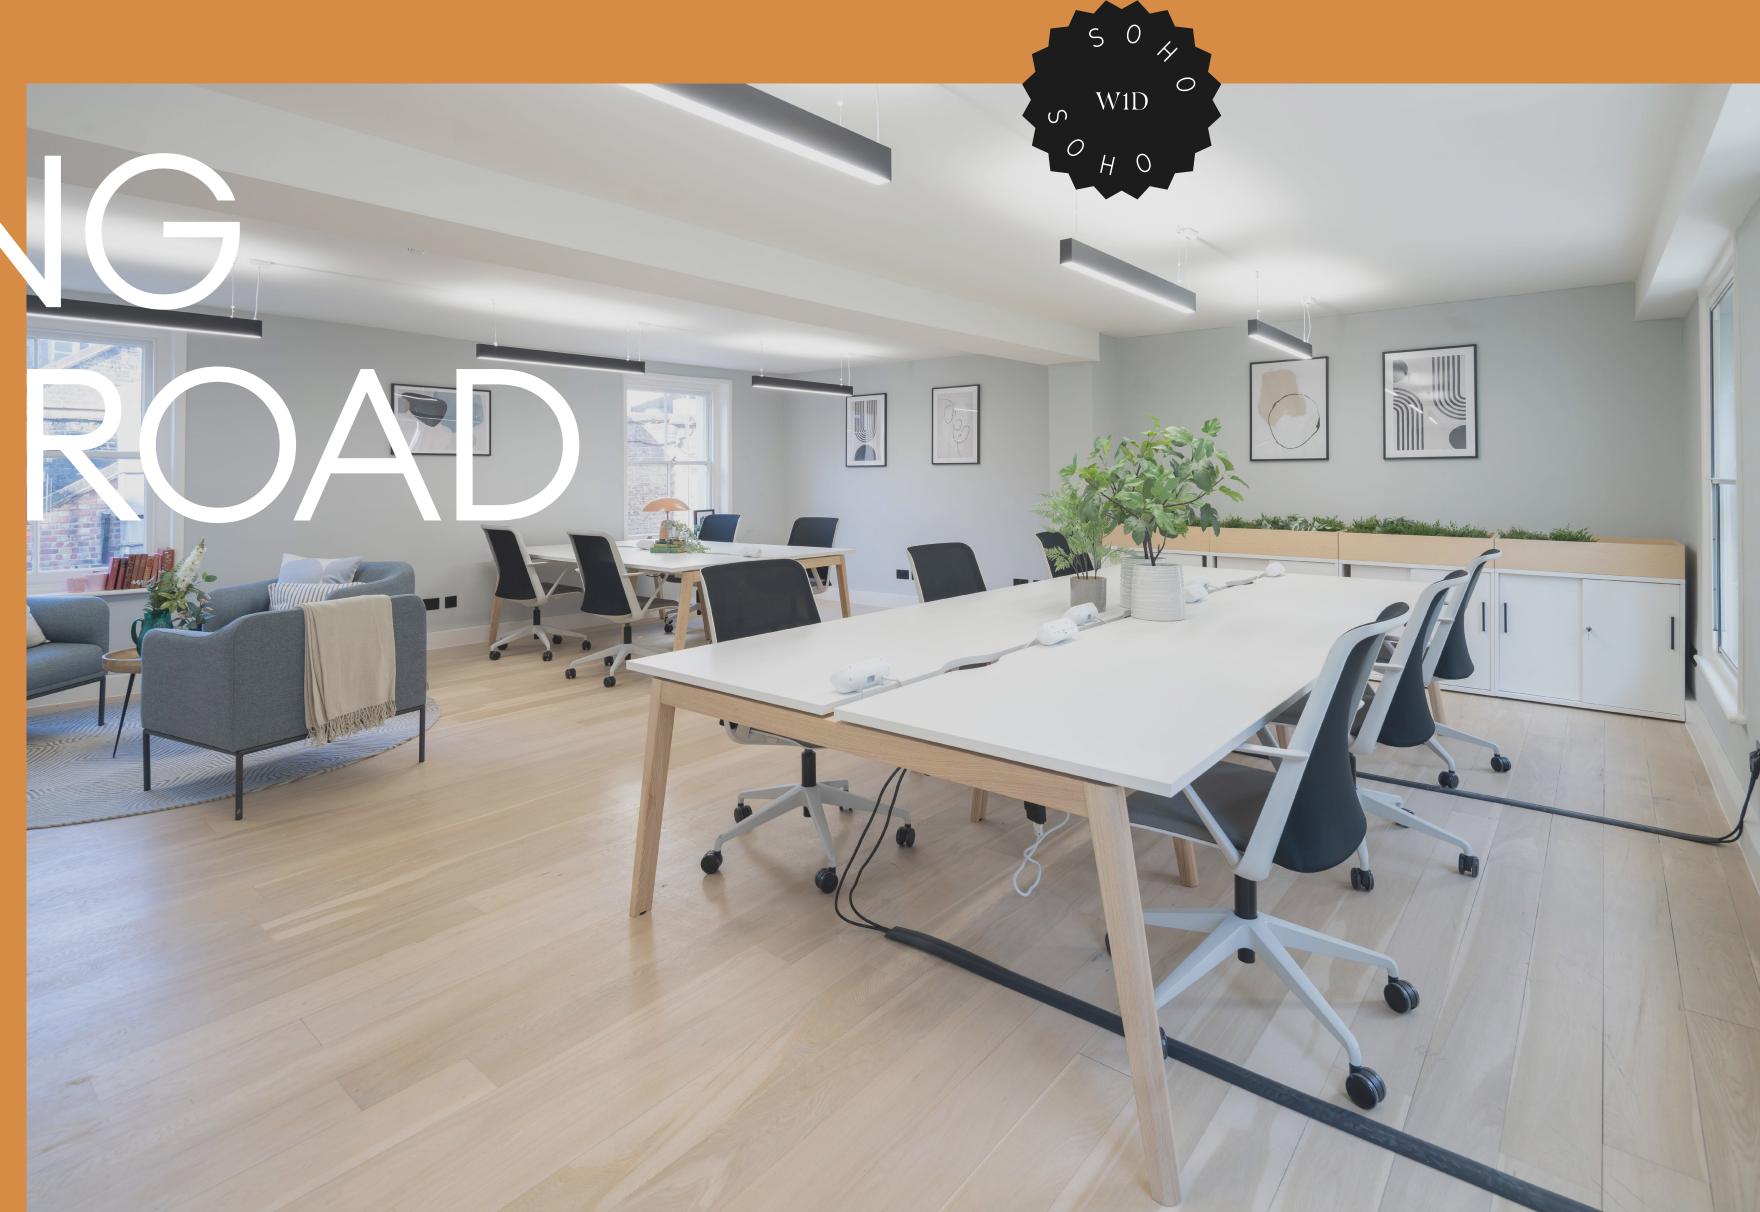

## YOUR YOUR MORE THAN JUST A DAY JOB SPACE

Set above the lively streets of Soho, this second-floor, 735 sq ft of loft-style office space is drenched with natural light.

Fully fitted and furnished, with timber flooring, newly refurbished amenities, and a cool colour palette, the brand-new air conditioning and heating systems will ensure you're comfortable, all day long.

At 103 Charing Cross Road, you can sit back in style and let the creative juices flow.

#### Clockwise from left:

- 1. Kitchenette
- 2. Second floor
- 3. Second floor meeting room
- 4. 3. Second floor

#### SPECIFICATION

- Fully fitted
- 735 sq ft of flexible space
- Newly refurbished and furnished
- New timber flooring
- Illuminated with light through consecutive sash windows
- New air conditioning and heating system

#### Accommodation Specification

Fixed Working Positions 10 Kitchenette 8 Person Meeting Room 1 Breakout Space

CHARING CROSS ROAD