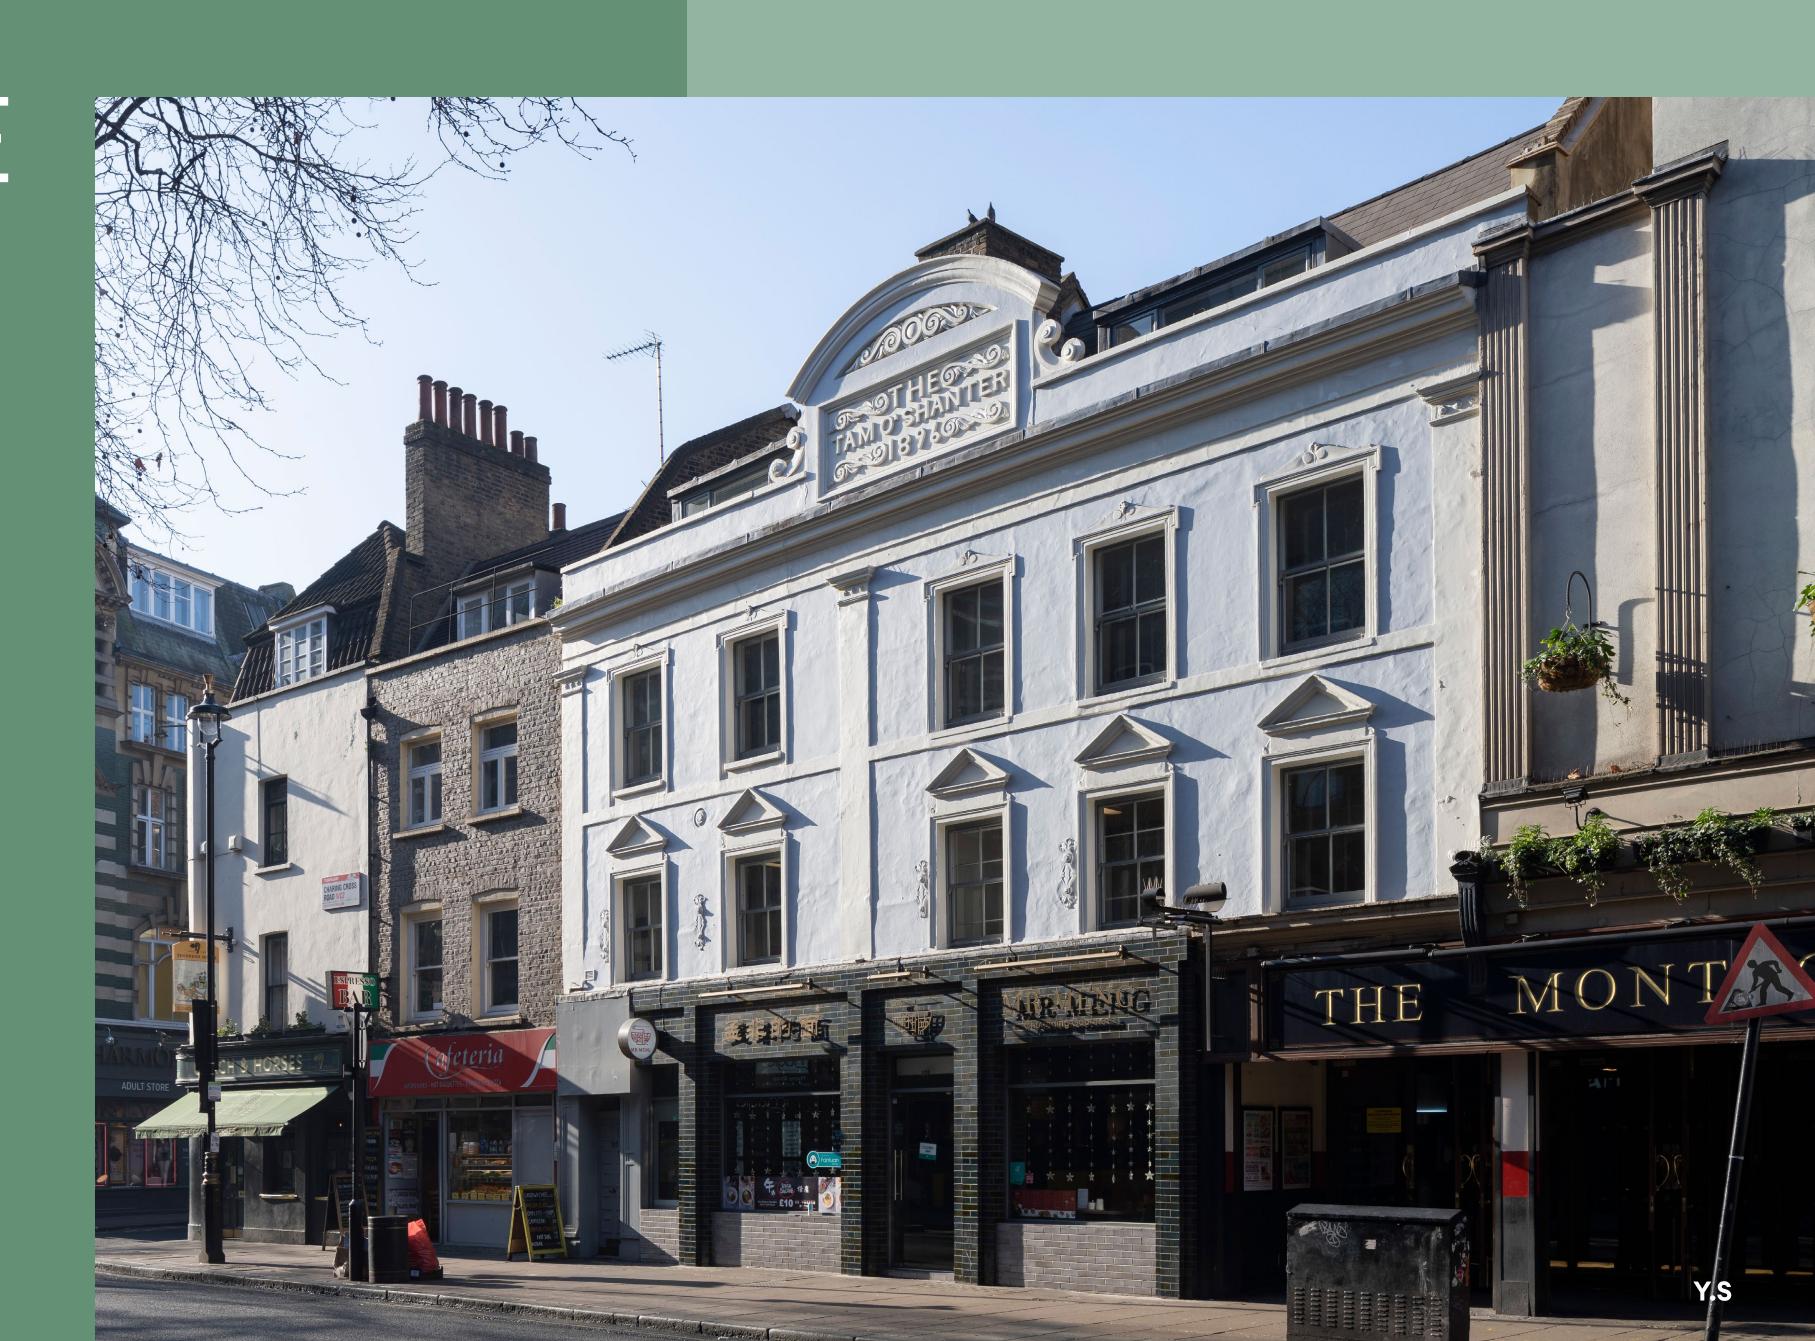

## 103 CHARING CROSS

# YOUR THROUGH THE HEART OF LONDO SPACE

Cutting through London from Trafalgar Square to Tottenham Court Road, Charing Cross Road is the central vein that keeps the capital's pulse pumping. Bursting with big brand shops, artisan cafes, top restaurants, bars, and clubs, nowhere in London has more to offer.

With Charing Cross mainline, Leicester Square and Piccadilly Circus underground stations just around the corner, plus Elizabeth Line access at Tottenham Court Road, there's nowhere you can't be, in just a beat.

Step out the front door, and you know you've made it.