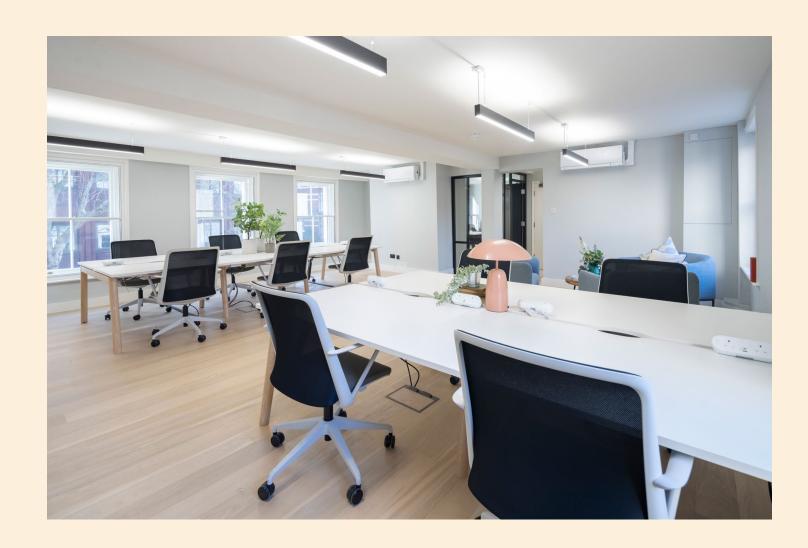

## YOUR YOUR MORE THAN JUST A DAY JOB SPACE

Set above the lively streets of Soho, this second-floor, 735 sq ft of loft-style office space is drenched with natural light.

Fully fitted and furnished, with timber flooring, newly refurbished amenities, and a cool colour palette, the brand-new air conditioning and heating systems will ensure you're comfortable, all day long.

At 103 Charing Cross Road, you can sit back in style and let the creative juices flow.

#### Clockwise from left:

- 1. Kitchenette
- 2. Second floor
- 3. Second floor meeting room
- 4. 3. Second floor