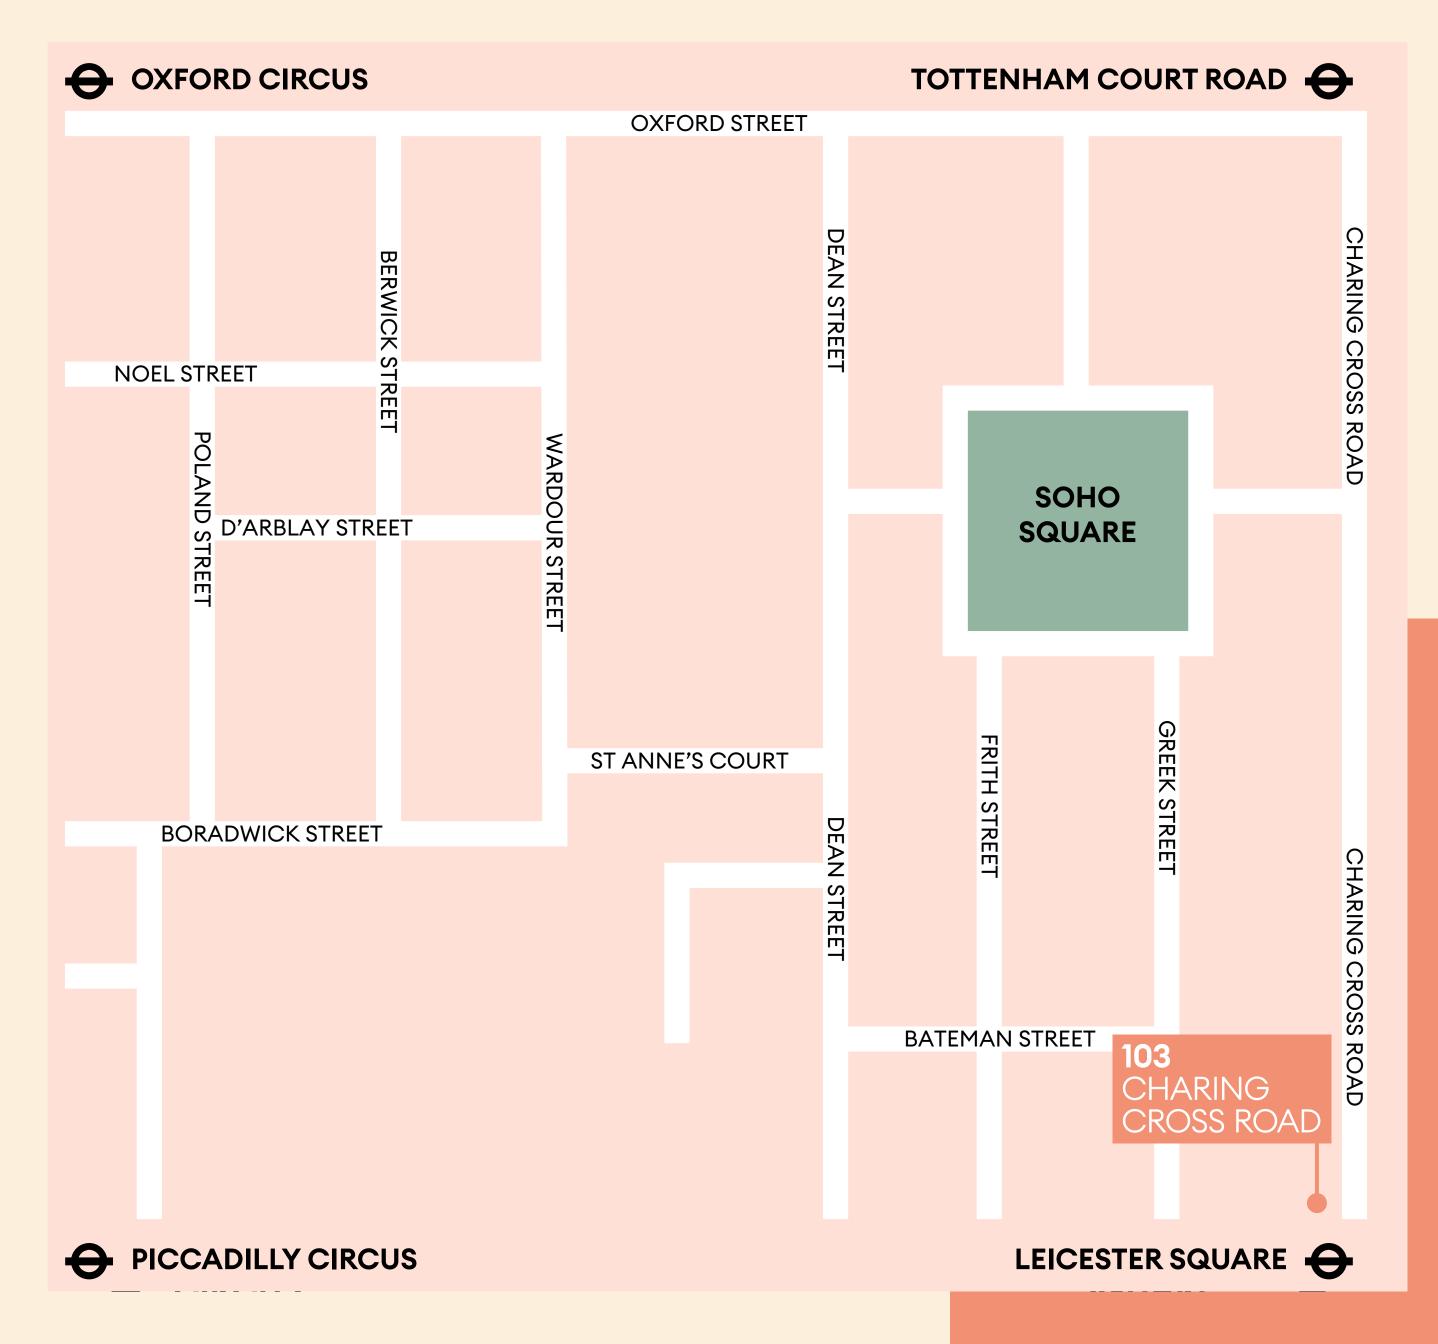

With Charing Cross mainline, Leicester Square and Piccadilly Circus underground stations just around the corner, plus Elizabeth Line access at Tottenham Court Road, there's nowhere you can't be, in just a beat.

## YOUR WORK AND PLAY SPACE

to Tottenham Court Road

 $\rightarrow$  03 mins  $\rightarrow$  04 mins

to Leicester Square

08 mins to Piccadilly Circus

 $\rightarrow$  13 mins to to to Oxford Circus

08 Y.S