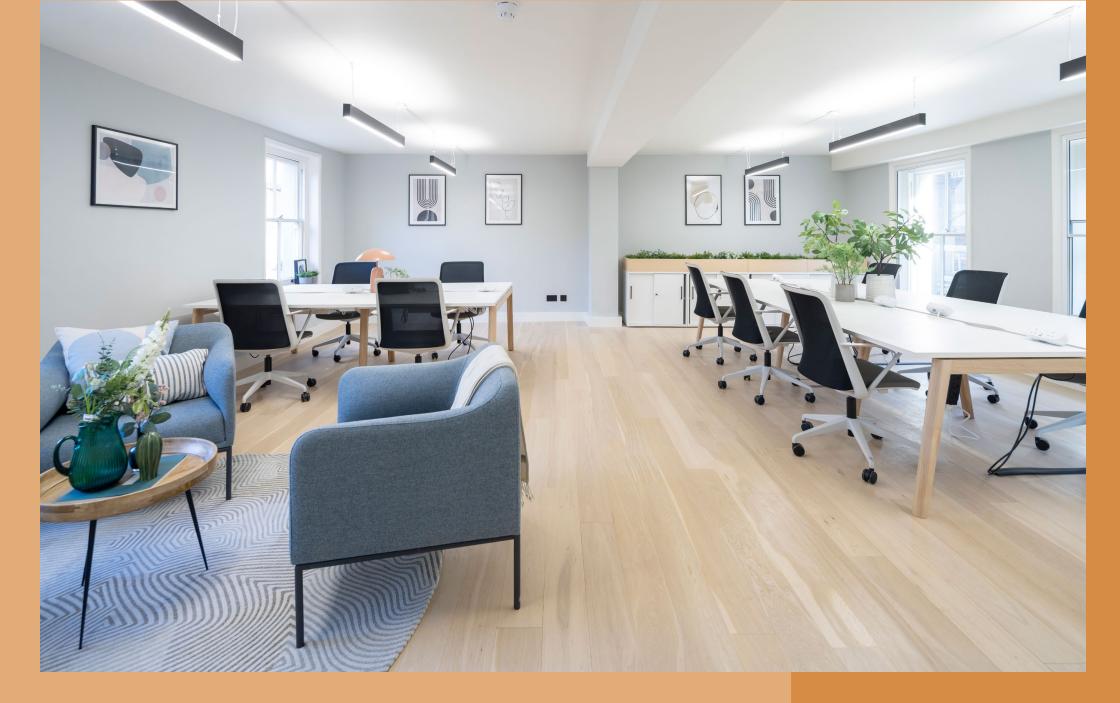

## YOUR YOUR MORE THAN JUST A DAY JOB SPACE

Set above the lively streets of Soho, this second-floor, 735 sq ft of loft-style office space is drenched with natural light.

Fully fitted and furnished, with timber flooring, newly refurbished amenities, and a cool colour palette, the brand-new air conditioning and heating systems will ensure you're comfortable, all day long.

At 103 Charing Cross Road, you can sit back in style and let the creative juices flow.

#### Clockwise from left:

- 1. Kitchenette
- 2. Second floor
- 3. Second floor meeting room
- 4. 3. Second floor

#### SPECIFICATION

- Fully fitted
- 735 sq ft of flexible space
- Newly refurbished and furnished
- New timber flooring
- Illuminated with light through consecutive sash windows
- New air conditioning and heating system