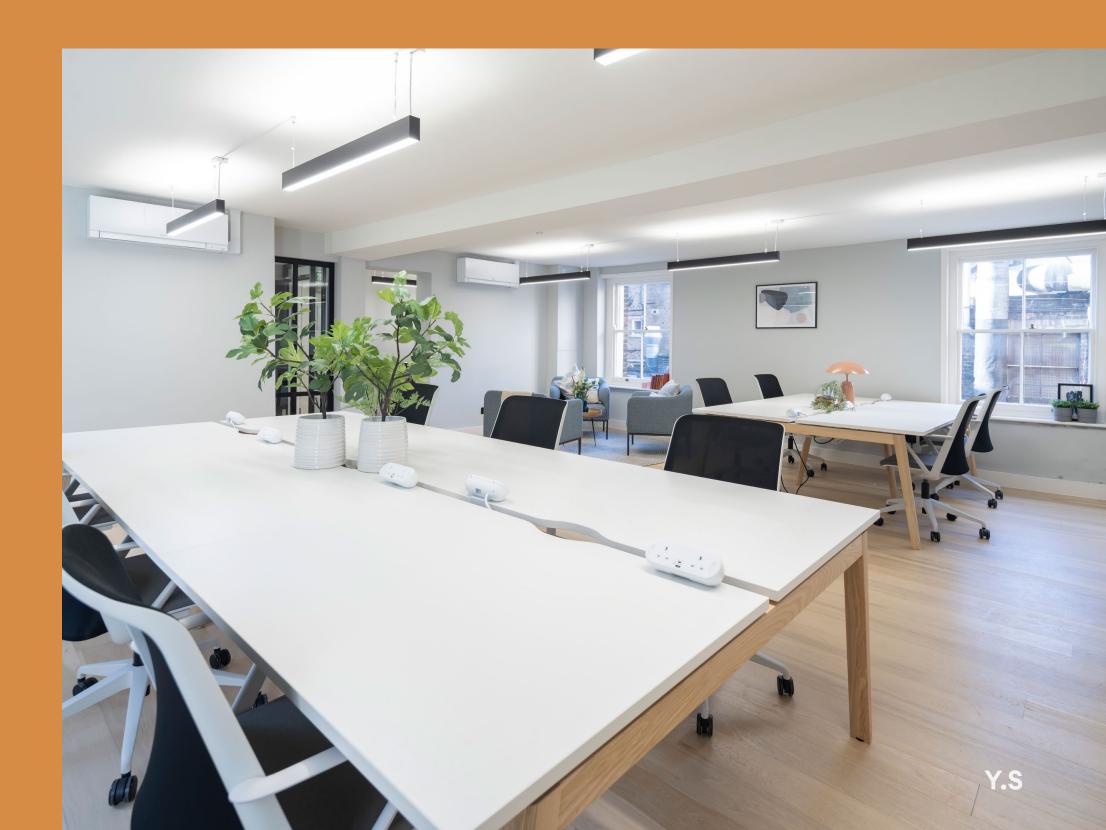

## YOUR YOUR MORE THAN JUST A DAY JOB SPACE

Set above the lively streets of Soho, this second-floor, 735 sq ft of loft-style office space is drenched with natural light.

Fully fitted and furnished, with timber flooring, newly refurbished amenities, and a cool colour palette, the brand-new air conditioning and heating systems will ensure you're comfortable, all day long.

At 103 Charing Cross Road, you can sit back in style and let the creative juices flow.

#### Clockwise from left:

- 1. Kitchenette
- 2. Second floor
- 3. Second floor meeting room
- 4. 3. Second floor