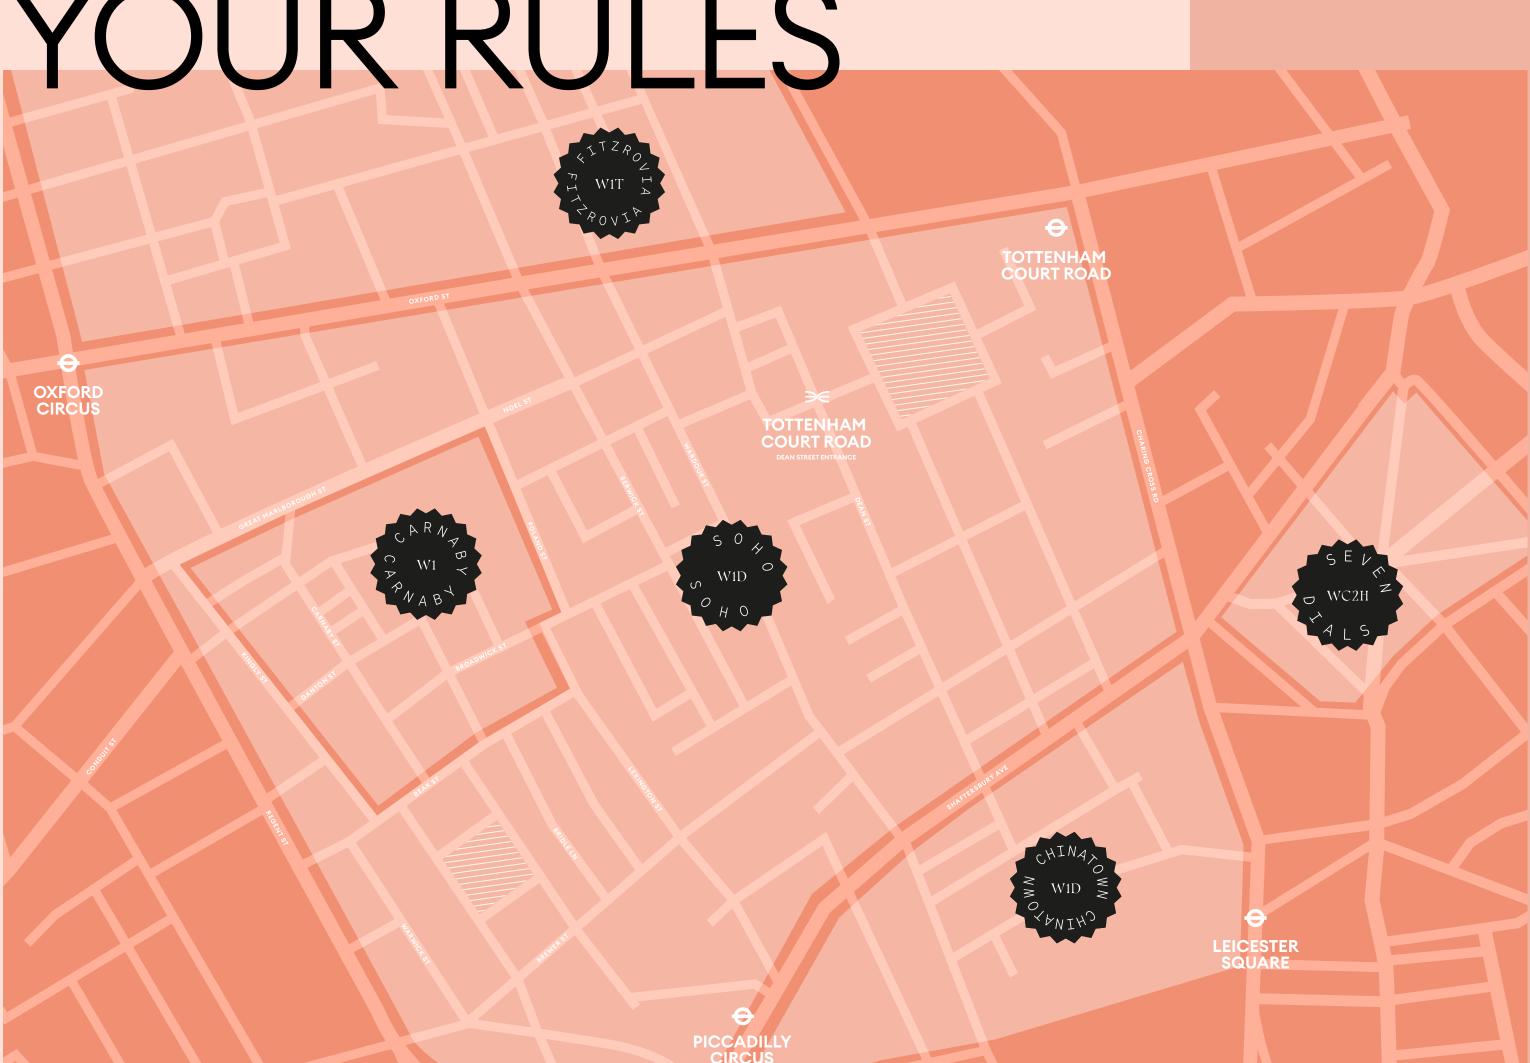

## YOUR SPACE YOUR RULES

Your. Space by Shaftesbury has over 300 offices located in the most vibrant West End neighbourhoods. From boutique, two-person spaces, to whole HQ buildings, we offer the perfect environment for your individual company. Go for a Blank Canvas office and get creative, or sit back and choose our hassle-free, fully-fitted, 'Assemble' solution and we'll do all the hard work for you.

## YOUR WORK AND PLAY SPACE

to Tottenham Court Road

 $\rightarrow$  03 mins  $\rightarrow$  04 mins

to Leicester Square

08 mins to Piccadilly Circus

 $\rightarrow$  13 mins to to to Oxford Circus

08 Y.S