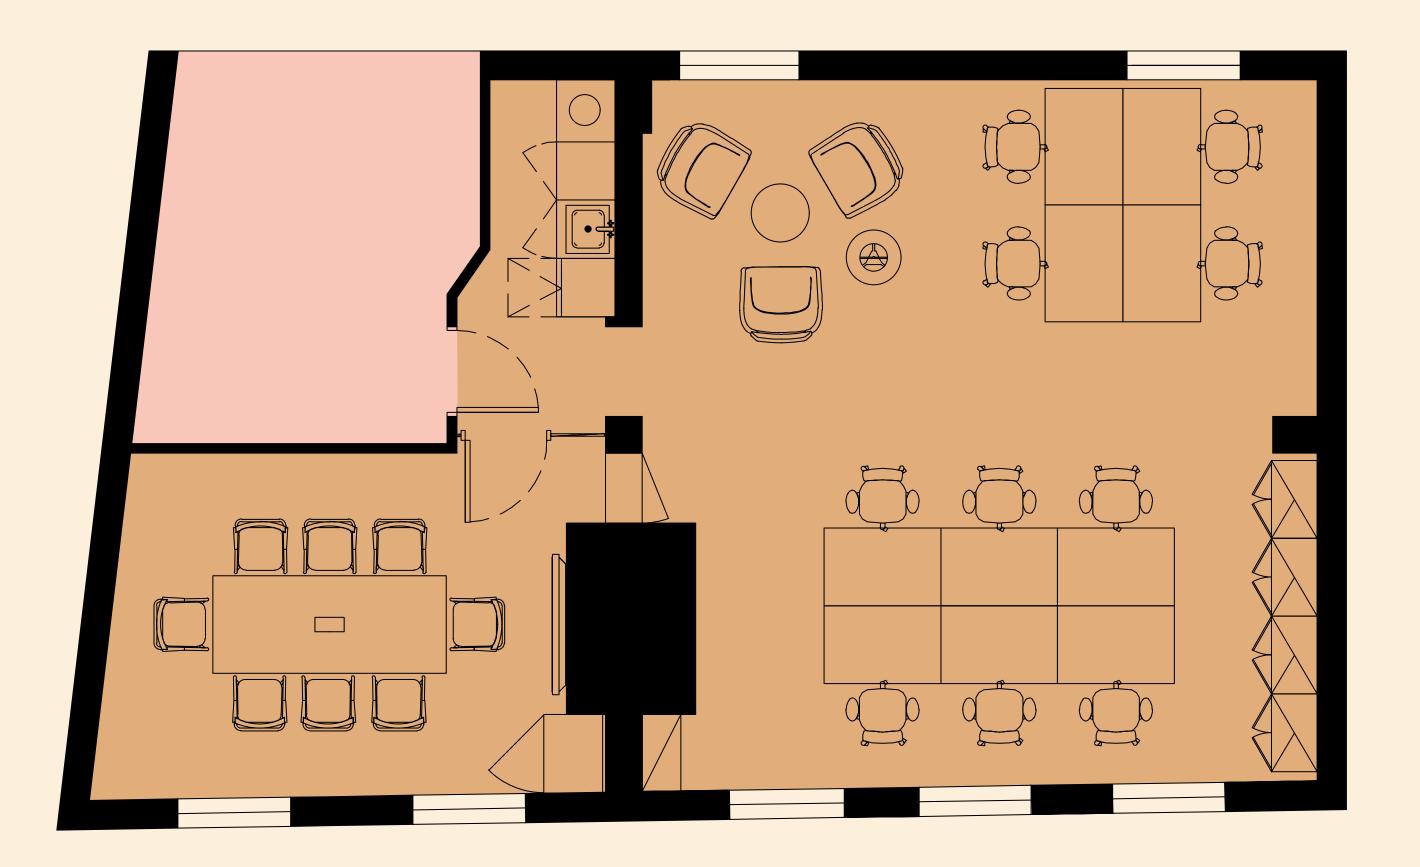

#### Clockwise from left:

- 1. Kitchenette
- 2. Second floor
- 3. Second floor meeting room
- 4. 3. Second floor

#### SCHEDULE OF AREAS

| FLOOR               | OFFICE (SQ FT) | OFFICE (SQ M) |
|---------------------|----------------|---------------|
| Second (LET)        | 735            | 68            |
| First - Coming Soon | 793            | 74            |
| TOTAL               | 1,528          | 142           |

#### SECOND FLOOR

Office: 735 sq ft

#### Accommodation Specification

Fixed Working Positions 10 Kitchenette 8 Person Meeting Room 1 Breakout Space

CHARING CROSS ROAD