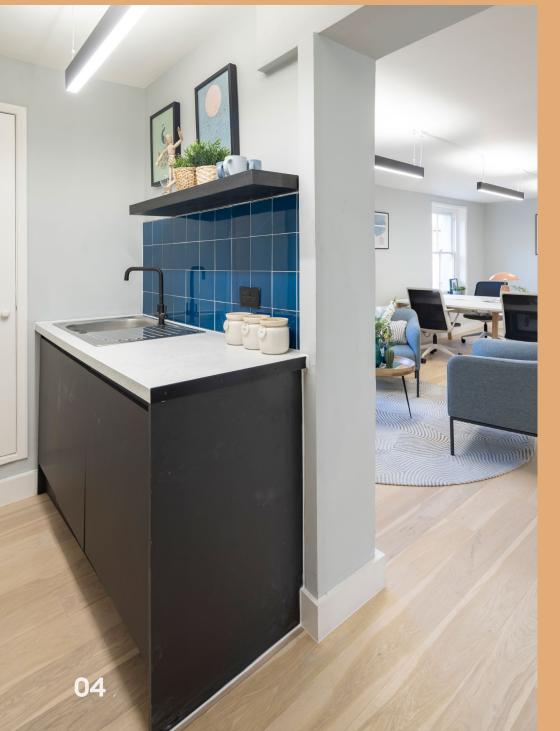

#### Clockwise from left:

- 1. Kitchenette
- 2. Second floor
- 3. Second floor meeting room
- 4. 3. Second floor

#### Accommodation Specification

Fixed Working Positions 10 Kitchenette 8 Person Meeting Room 1 Breakout Space

CHARING CROSS ROAD