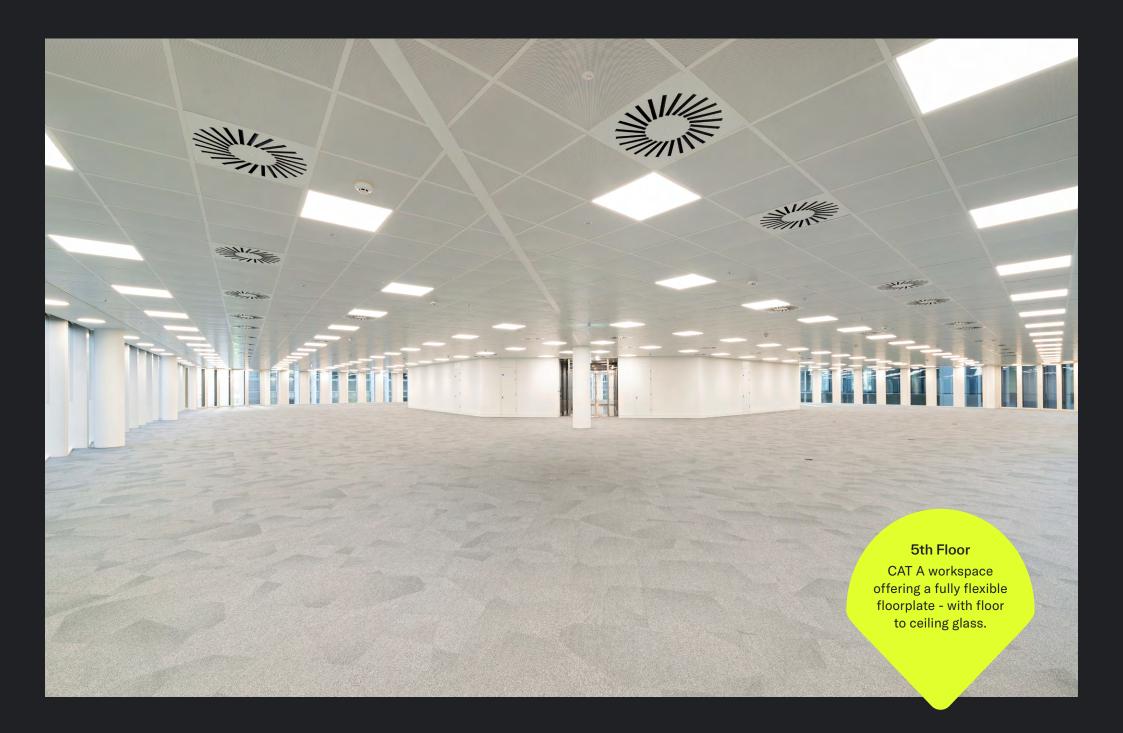

# Next level specification

| Floor    | Use                                 | sq ft            | sq m         |
|----------|-------------------------------------|------------------|--------------|
| 9th      | Cat A / Existing Fit-Out<br>Terrace | 8,214<br>[6,580] | 763<br>[611] |
| 8th      | Cat A / Existing Fit-Out            | 14,794           | 1,374        |
| 7th      | Cat A / Existing Fit-Out            | 14,792           | 1,374        |
| 6th      | Cat A / Existing Fit-Out            | 14,792           | 1,374        |
| 5th      | New Cat A                           | 14,791           | 1,374        |
| 4th      | Cat A / Existing Fit-Out            | 14,793           | 1,374        |
| 3rd      | Cat A / Existing Fit-Out            | 14,792           | 1,374        |
| Part 1st | Cat A / Existing Fit-Out            | 5,860            | 544          |
| Total    |                                     | 102,828          | 9,552        |