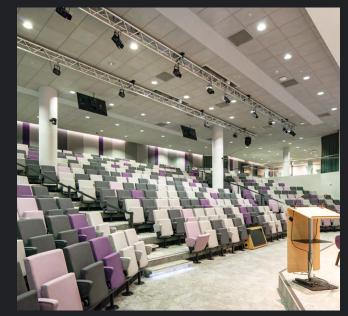

### Next level amenities

25 Fenchurch has exclusive access to 51 Lime Street's unrivalled onsite amenity offering, including gym, two large communal terraces, auditorium and restaurants.

375 seater auditorium

Onsite gym

51 Lime Street – 15th Floor Staff Restaurant

51 Lime Street – 15th Floor Terrace

51 Lime Street – Auditorium

51 Lime Street - 23rd Client Advocate Restaurant

Highly specified and flexible office space offer the perfect environment to look after your teams wellbeing and encourage productivity.