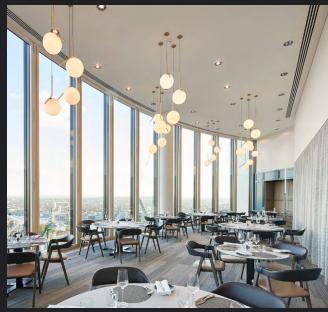

### Next level amenities

25 Fenchurch has exclusive access to 51 Lime Street's unrivalled onsite amenity offering, including gym, two large communal terraces, auditorium and restaurants.

375 seater auditorium

Onsite gym

51 Lime Street – 15th Floor Staff Restaurant

51 Lime Street – 15th Floor Terrace

51 Lime Street – Auditorium

51 Lime Street - 23rd Client Advocate Restaurant

Highly specified and flexible office space offer the perfect environment to look after your teams wellbeing and encourage productivity.