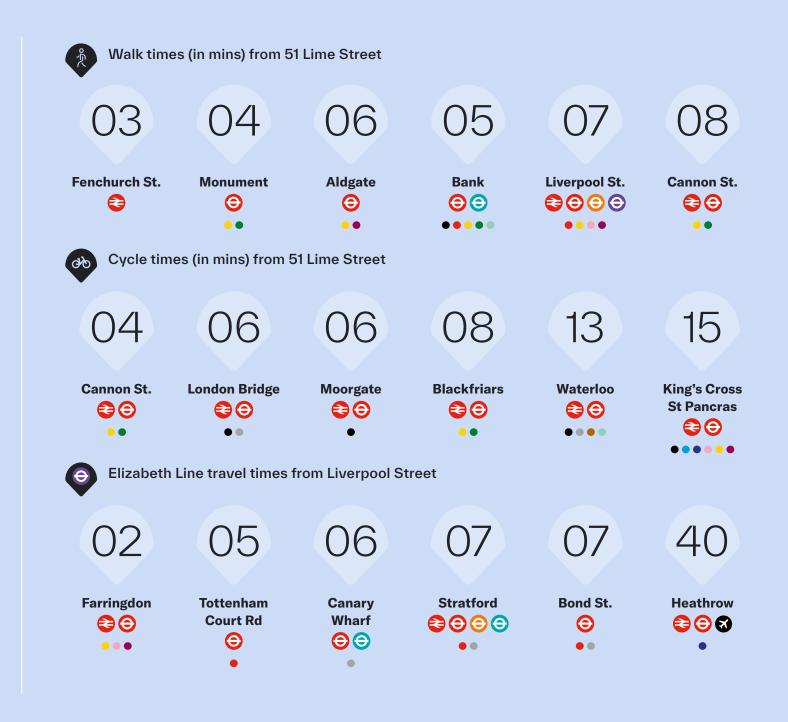

# Get a move on

The building is in close proximity to Fenchurch Street, Aldgate, Liverpool Street, Bank and Cannon Street stations, providing excellent transport links across central London and beyond.

Whilst the recently opened Elizabeth Line has transformed accessibility to the City from the West.

Source: Google