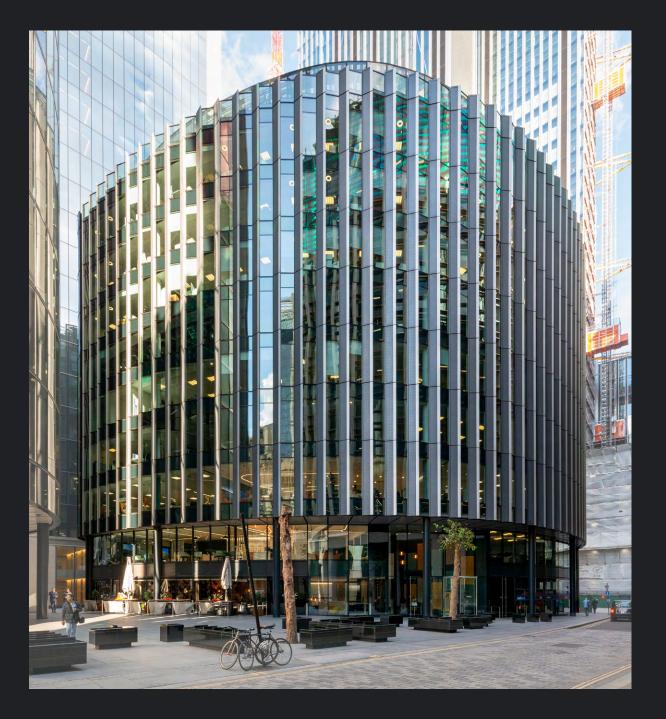

# Take a look

Designed by Foster & Partners and developed by British Land, 25 Fenchurch Avenue lies at the heart of the City core. Up to 103,000 sq ft sq ft of flexible office space is currently available over seven floors – offering the perfect opportunity to create an prominent and outstanding HQ.

Office space boasting unrivalled tenant amenity, helping businesses create their workplace of the future.

25 Fenchurch Avenue.