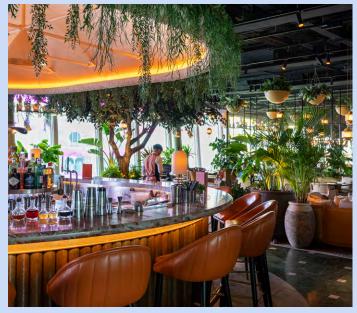

### Next level amenities

25 Fenchurch has exclusive access to 51 Lime Street's unrivalled onsite amenity offering, including gym, two large communal terraces, auditorium and restaurants.

375 seater auditorium

Onsite gym

51 Lime Street – 15th Floor Staff Restaurant

51 Lime Street – 15th Floor Terrace

51 Lime Street – Auditorium

51 Lime Street - 23rd Client Advocate Restaurant

Highly specified and flexible office space offer the perfect environment to look after your teams wellbeing and encourage productivity.