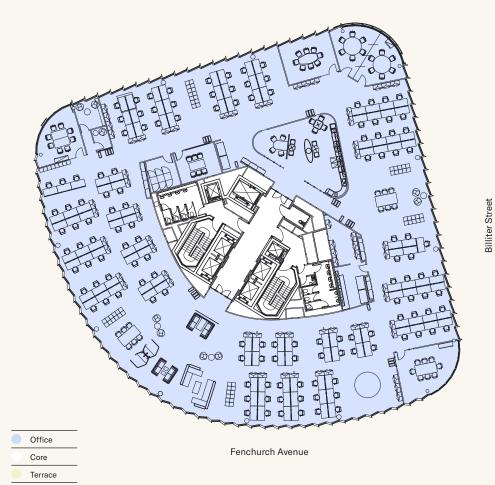

### 3rd Floor / Space Plan

#### Office 14,792 sq ft / 1,374 sq m

| Open plan desks             | 128 |
|-----------------------------|-----|
| Multi-working space         | 12  |
| 6 person meeting room       | 3   |
| 8 person meeting room       | 3   |
| Meeting pod                 | 1   |
| Phone room                  | 2   |
| Kitchenette / breakout area | 1   |

**Occupancy ratio** 1:10.7 sq m