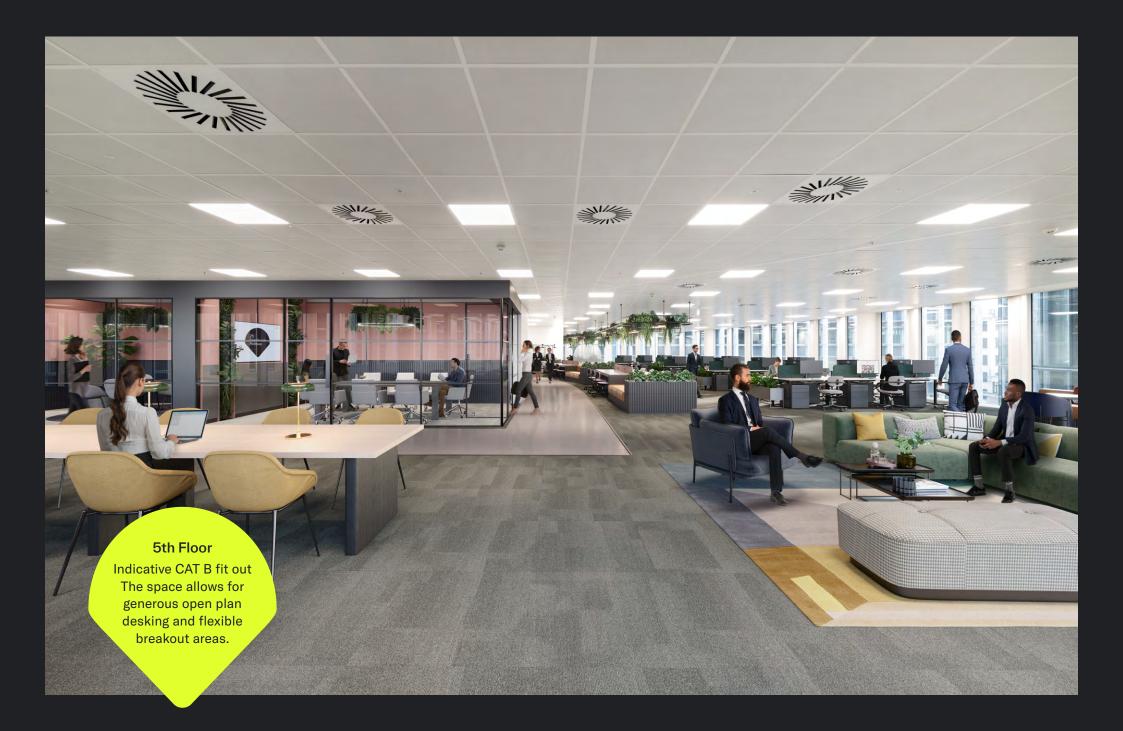

### Next level amenities

25 Fenchurch has exclusive access to 51 Lime Street's unrivalled onsite amenity offering, including gym, two large communal terraces, auditorium and restaurants.

375 seater auditorium

Onsite gym

51 Lime Street – 15th Floor Staff Restaurant

51 Lime Street – 15th Floor Terrace

51 Lime Street – Auditorium

51 Lime Street - 23rd Client Advocate Restaurant

Highly specified and flexible office space offer the perfect environment to look after your teams wellbeing and encourage productivity.