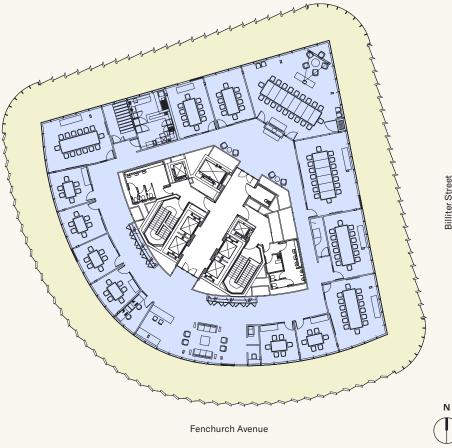

### 9th Floor / **Space Plan**

#### Office

8,214 sq ft / 763 sq m

#### Terrace

6,580 sq ft / 611 sq m

| 4/6 person meeting room   | 6 |
|---------------------------|---|
| 8/10 person meeting room  | 2 |
| 12/14 person meeting room | 3 |
| 16 person meeting room    | 1 |
| 20 person board room      | 1 |
| Kitchen                   | 1 |
| Reception                 | 1 |
|                           |   |

**Billiter Street** 

For indicative purposes only. Not to scale.

Whether it's a post work drink, a bit of retail therapy or a lunchtime workout the local area has got it covered.

25 Fenchurch Avenue. It's got all the right ingredients