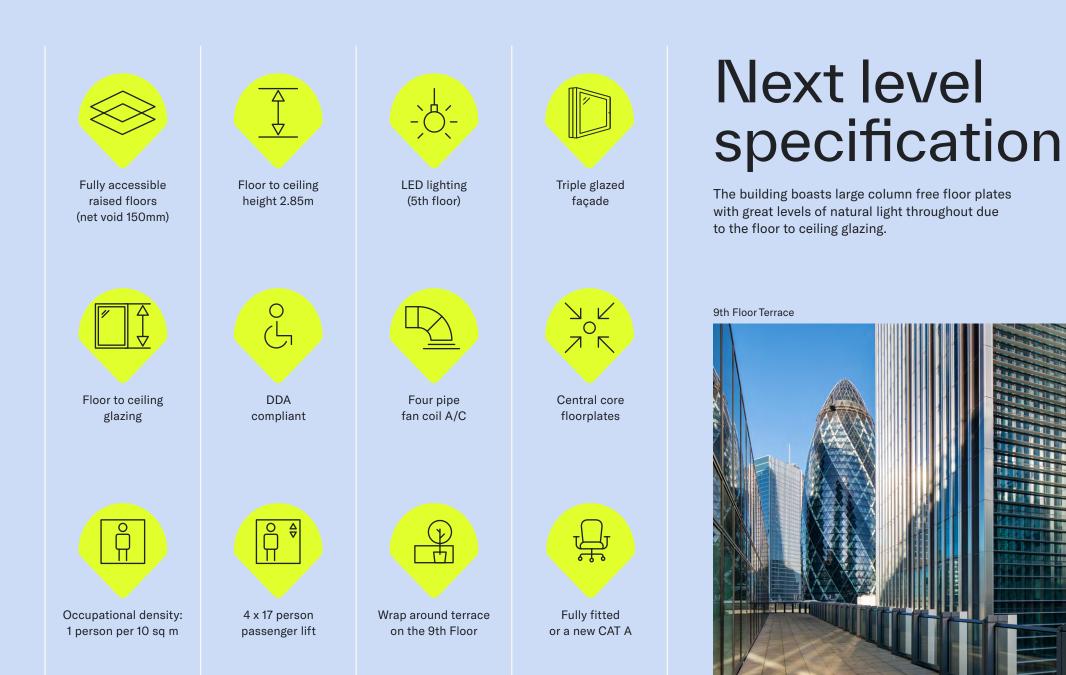

# Next level specification

| Floor    | Use                                 | sq ft            | sq m         |
|----------|-------------------------------------|------------------|--------------|
| 9th      | Cat A / Existing Fit-Out<br>Terrace | 8,214<br>[6,580] | 763<br>[611] |
| 8th      | Cat A / Existing Fit-Out            | 14,794           | 1,374        |
| 7th      | Cat A / Existing Fit-Out            | 14,792           | 1,374        |
| 6th      | Cat A / Existing Fit-Out            | 14,792           | 1,374        |
| 5th      | New Cat A                           | 14,791           | 1,374        |
| 4th      | Cat A / Existing Fit-Out            | 14,793           | 1,374        |
| 3rd      | Cat A / Existing Fit-Out            | 14,792           | 1,374        |
| Part 1st | Cat A / Existing Fit-Out            | 5,860            | 544          |
| Total    |                                     | 102,828          | 9,552        |

### **Typical Floor**

Ν

For indicative purposes only. Not to scale.