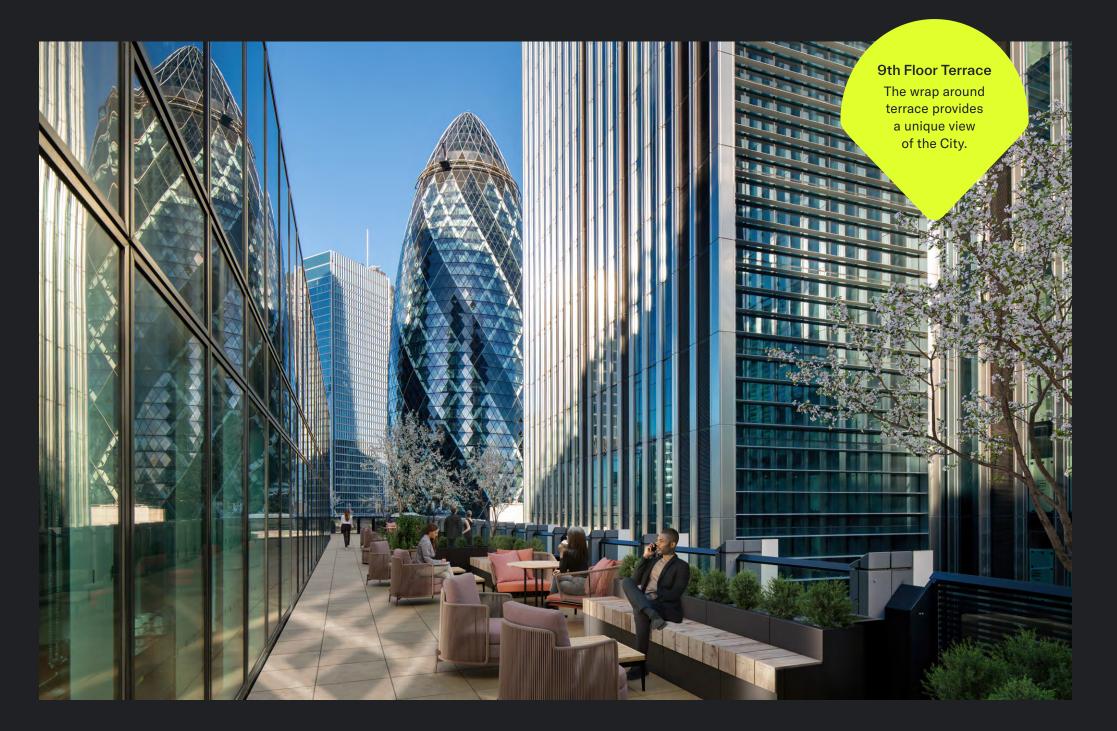

### 9th Floor / **Space Plan**

#### Office

8,214 sq ft / 763 sq m

#### Terrace

6,580 sq ft / 611 sq m

| 4/6 person meeting room   | 6 |
|---------------------------|---|
| 8/10 person meeting room  | 2 |
| 12/14 person meeting room | 3 |
| 16 person meeting room    | 1 |
| 20 person board room      | 1 |
| Kitchen                   | 1 |
| Reception                 | 1 |
|                           |   |

**Billiter Street** 

For indicative purposes only. Not to scale.

Whether it's a post work drink, a bit of retail therapy or a lunchtime workout the local area has got it covered.

25 Fenchurch Avenue. It's got all the right ingredients