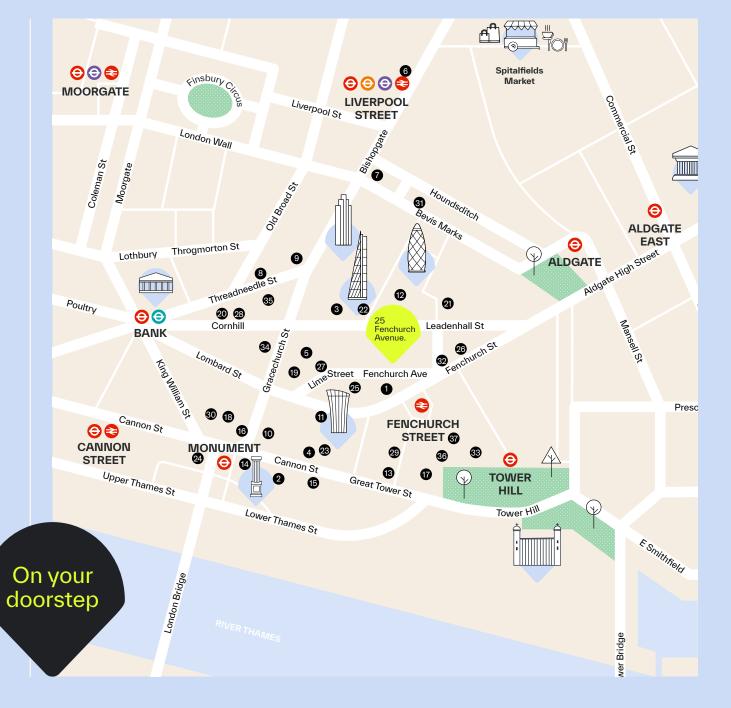

### Surrounded by City landmarks

A perfect location, at the very heart of the City. With Leadenhall Market, The Royal Exchange and Bloomberg Arcade within easy reach – the area offers a diverse dining, socialising and retail amenity offering.

#### Landmarks

- 19 Leadenhall Market
- 20 The Royal Exchange

| Cales    |                        |  |
|----------|------------------------|--|
| 21       | Association Coffee     |  |
| 22       | Black Sheep            |  |
| 23       | Joe & The Juice        |  |
| 24       | Costa Coffee           |  |
| 25       | Curators Coffee Studio |  |
| 26       | Starbucks              |  |
| 27       | Hatch Espresso         |  |
| 28       | Grind                  |  |
|          |                        |  |
| Wellness |                        |  |
| 29       | Third Space City       |  |
| 30       | PureGym                |  |
| 31       | 1Rebel                 |  |
| 32       | Fitness First          |  |
|          |                        |  |
| 11.4     | ala                    |  |

- 33 Citizen M
- 35 Threadneedles
- 36 Four Seasons

#### Hotels

- 34 Club Quarters
- 37 DoubleTree