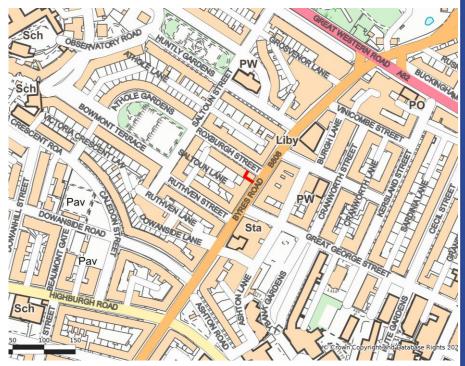

## Location

Affluent location on Byres Road, the West End's primary commercial thoroughfare

#### Location

Prime Byres Road location close to Hillhead Subway.

Dual street frontages

Substantial local traffic and footfall