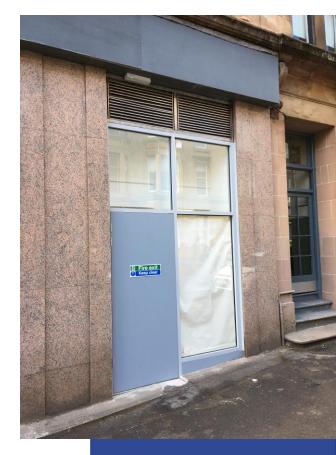

# 297 Byres Road & 1A Roxburgh Street, Glasgow G12 8UD

GLASG

Colliers

Recently configured L-shaped premises with dual street frontages. Modern, high quality interior and fittings with spacious basement provision.

#### Description

Adjacent to newly opened Black Sheep Coffee, L-shaped ground floor unit with basement ancillary space

Ground floor- includes disabled toilet, toilet and kitchen

Basement-storage