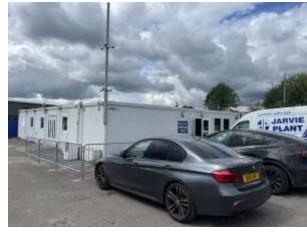

### **Chaddock Lane**

Astley, Manchester, M29 7JS

- Available immediately
- 0.95-acre site
- Palisade fence to full perimeter
- Universal gate to whole estate
- Private gated entrance to the site
- On-site office comprising 1,765 sq ft
- Surface is a mixture of hardstanding and unsurfaced ground