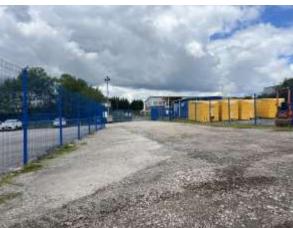

### **Chaddock Lane**

Astley, Manchester, M29 7JS

- Available immediately
- 0.95-acre site
- Palisade fence to full perimeter
- Universal gate to whole estate
- Private gated entrance to the site
- On-site office comprising 1,765 sq ft
- Surface is a mixture of hardstanding and unsurfaced ground