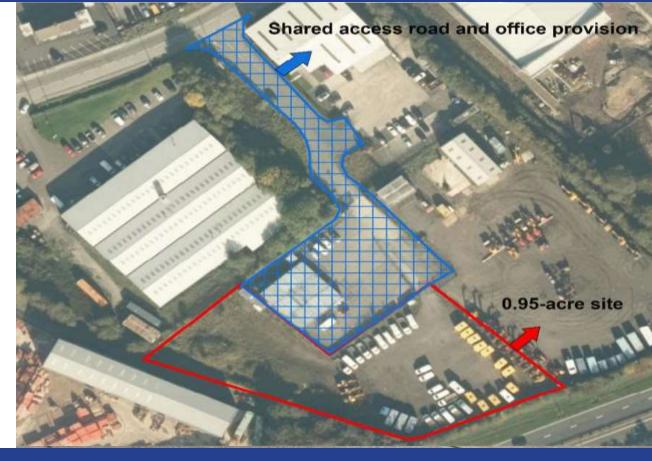

### **Chaddock Lane**

Astley, Manchester, M29 7JS

- Available immediately
- 0.95-acre site
- Palisade fence to full perimeter
- Universal gate to whole estate
- Private gated entrance to the site
- On-site office comprising 1,765 sq ft
- Surface is a mixture of hardstanding and unsurfaced ground