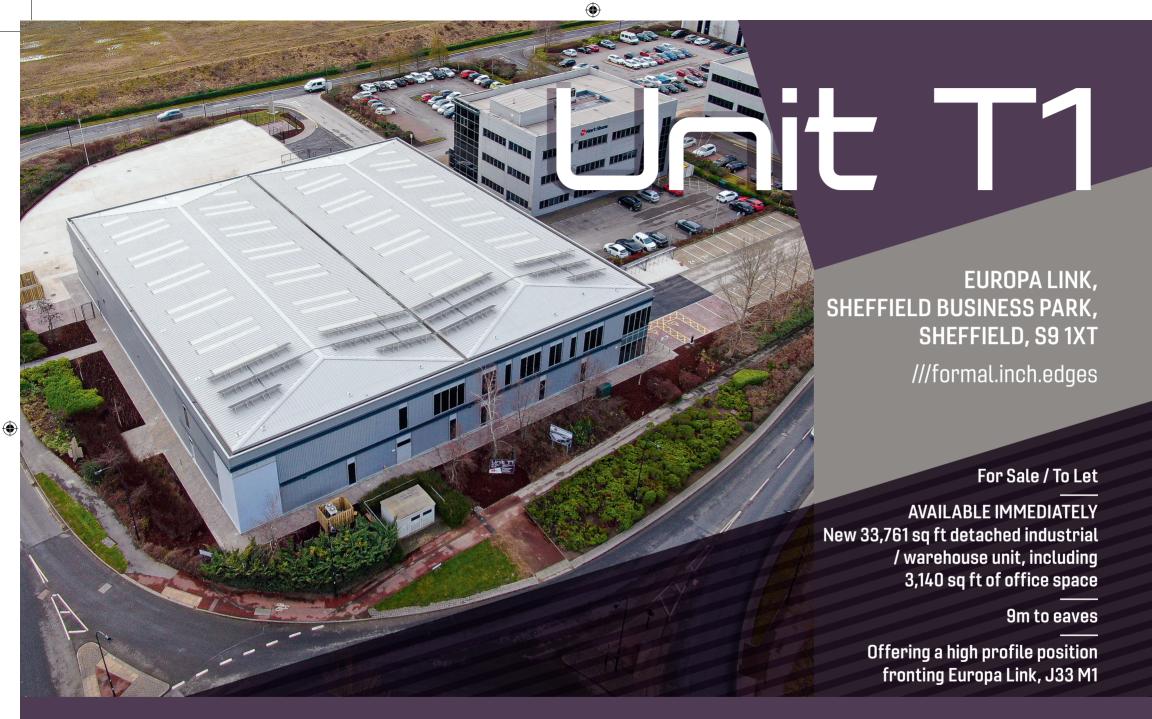

## Description

Unit T1 provides a modern detached unit finished to a specification to include the following:-

- > 9m to eaves
- > 3 ground level loading doors
- > 3.140 sa ft fitted first floor office accommodation
- > 34 marked car parking spaces and secure gated yard area
- > Target BREEAM 'Very Good'
- > PIR controlled LED lighting to office
- > EV charging point
- > Rooftop Solar PV
- > 180 Kva incoming power supply

## Accommodation

The premises provide the following approximate Gross Internal Floor Area (GIA):-

| Description        | Sq M  | Sq Ft  |
|--------------------|-------|--------|
| Warehouse          | 2,845 | 30,621 |
| First Floor Office | 292   | 3,140  |
| Total              | 3,137 | 33,761 |