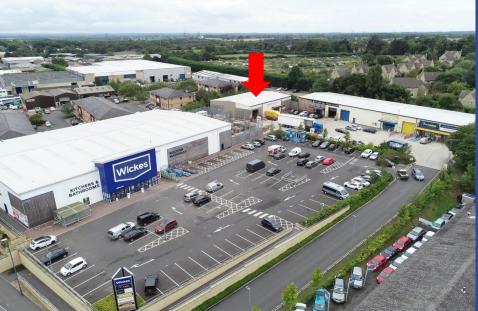

Externally, the unit benefits from use of the generous shared car parking area at the front of the property.

# Unit 2 Metric Trade Park, Cirencester, GL7 1YQ

Modern trade counter unit. Excellent transport links. Located on a highly prominent trading location within Cirencester.