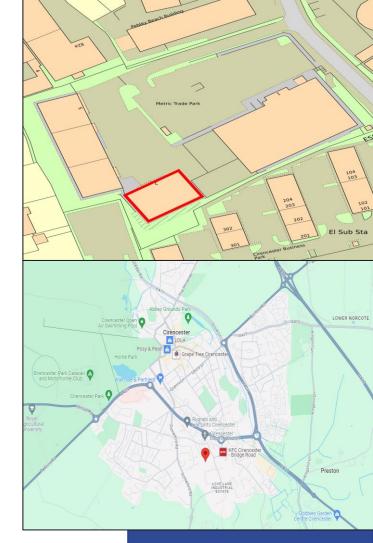

#### The Location

# Unit 2 Metric Trade Park, Cirencester, GL7 1YQ

Modern trade counter unit. Excellent transport links. Located on a highly prominent trading location within Cirencester.