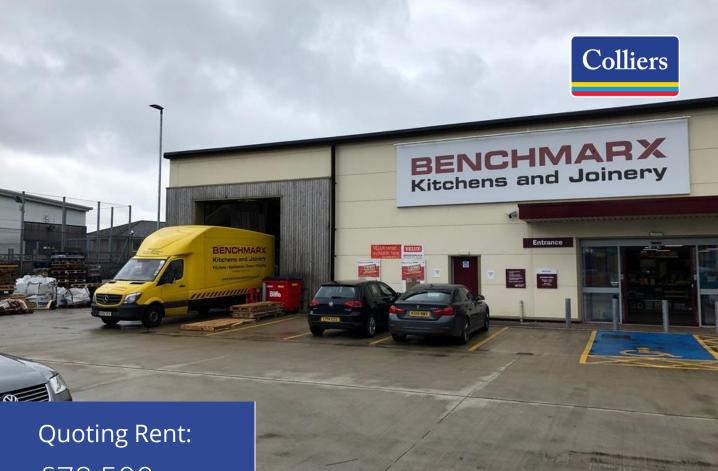

# Unit 2 Metric Trade Park, Cirencester, GL7 1YQ

Modern trade counter unit. Excellent transport links. Located on a highly prominent trading location within Cirencester.

# **Highlights**

- Highly Prominent
- Modern Trade Counter Unit
- Well Established Trade Location
- Detached Warehouse
- Generous Car Parking Provisions
- 6m Eaves

# £78,500 per annum exclusive.

#### Rent

£78,500 per annum exclusive of VAT.