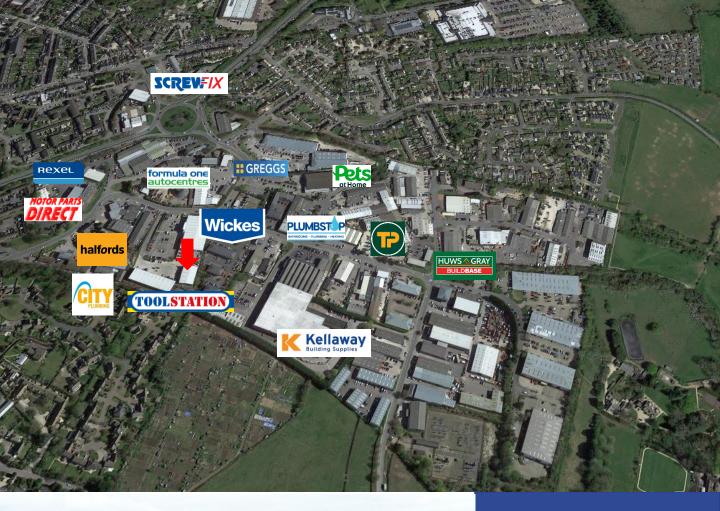

#### **Nearby Neighbours**

Halfords

Toolstation

City Plumbing

• The Bathroom Showroom

Wickes

#### Connectivity

A429

0.3 miles

A419

0.6 miles

A417

1.9 miles

#### The Location