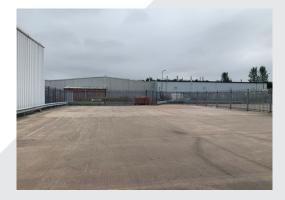

### Description

At the front of the unit there is pedestrian access via double aluminium doors leading to a reception and a mix of open plan offices. Visitor / staff car parking is also located to the front of the property. The warehouse is of portal frame construction and the walls are of blockwork with the rear elevation of steel cladding with an internal eaves height of 4.5m. Access to the rear is served by one electrically operated rollershutter door and there is a secure yard which is concrete with palisade fencing.