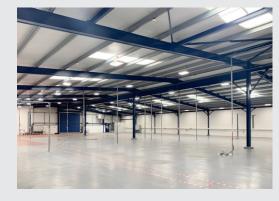

### Description

At the front of the unit there is pedestrian access via double aluminium doors leading to a reception and a mix of open plan offices. Visitor / staff car parking is also located to the front of the property. The warehouse is of portal frame construction and the walls are of blockwork with the rear elevation of steel cladding with an internal eaves height of 4.5m. Access to the rear is served by one electrically operated rollershutter door and there is a secure yard which is concrete with palisade fencing.