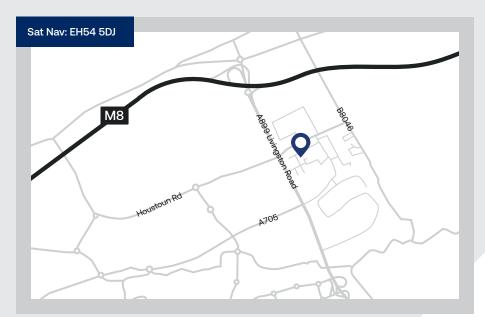

#### Location

Livingston is strategically located approximately 16 miles west of Edinburgh and 34 miles east of Glasgow and benefits from excellent transport links to both cities and the rest of Scotland. The development is situated on the west side of Houston Industrial Estate with frontage onto Livingston Road (A899) with easy access to Junction 3 of the M8.