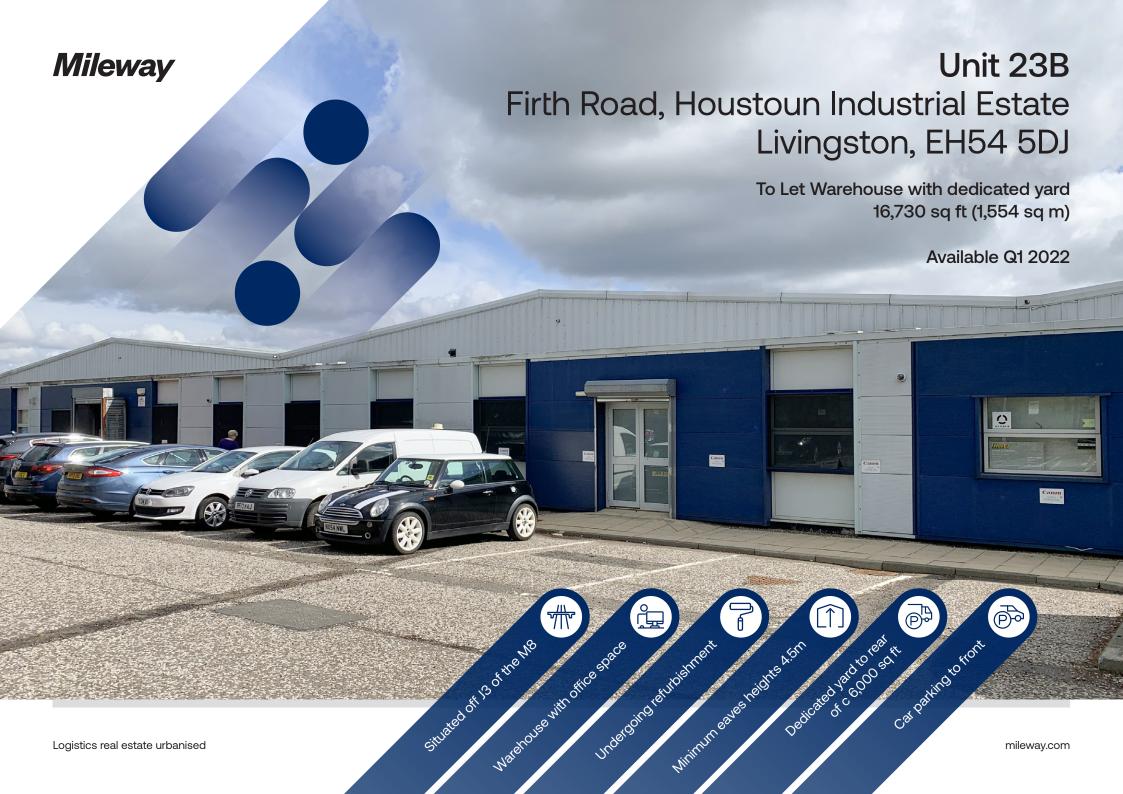

# Unit 23B, Firth Road, Houstoun Industrial Estate

Livingston, EH54 5DJ

### Description

At the front of the unit there is pedestrian access via double aluminium doors leading to a reception and a mix of open plan offices. Visitor / staff car parking is also located to the front of the property. The warehouse is of portal frame construction and the walls are of blockwork with the rear elevation of steel cladding with an internal eaves height of 4.5m. Access to the rear is served by one electrically operated rollershutter door and there is a secure yard which is concrete with palisade fencing.

#### Location

Livingston is strategically located approximately 16 miles west of Edinburgh and 34 miles east of Glasgow and benefits from excellent transport links to both cities and the rest of Scotland. The development is situated on the west side of Houston Industrial Estate with frontage onto Livingston Road (A899) with easy access to Junction 3 of the M8.