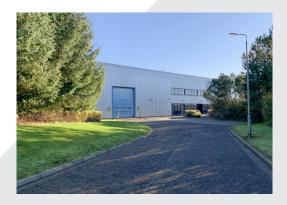

### Description

A stand alone high bay unit (7m eaves) with good quality 2 storey offices, self-contained yard and dedicated car parking. Undergoing refurbishment to a high standard both internally and externally. Mains services including gas, water and electricity.