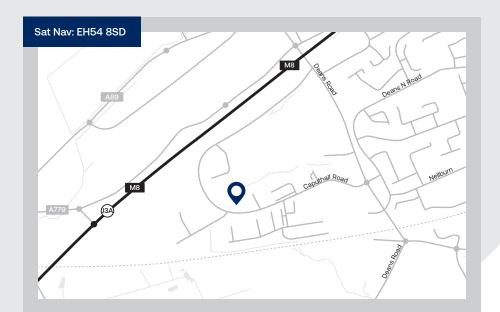

#### Location

Located just off J3A of the M8 motorway the estate is a prime last mile logistics location with great access to the Central Belt with Edinburgh and Glasgow both able to be reached within a 35-minute drive. Nearby occupiers include Tesco, DHL, Nisa, Schuh and BCA.