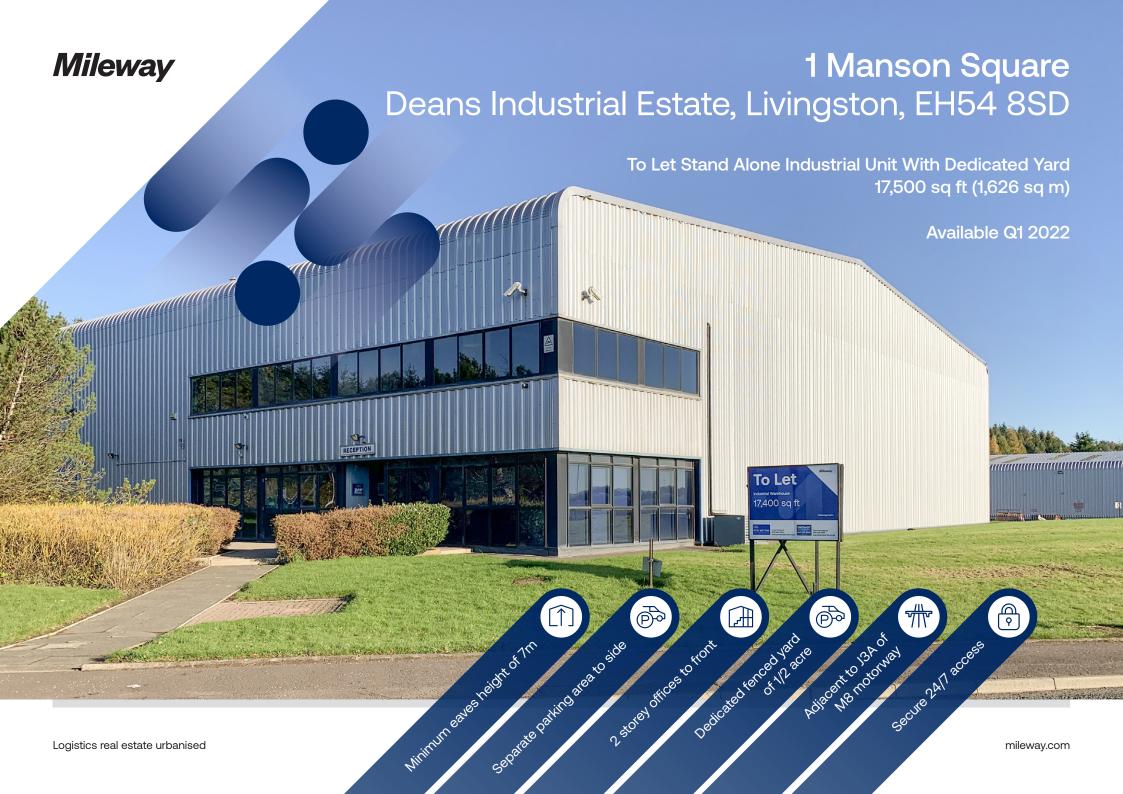

# 1 Manson Square

Deans Industrial Estate, Livingston, EH54 8SD

### Description

A stand alone high bay unit (7m eaves) with good quality 2 storey offices, self-contained yard and dedicated car parking. Undergoing refurbishment to a high standard both internally and externally. Mains services including gas, water and electricity.