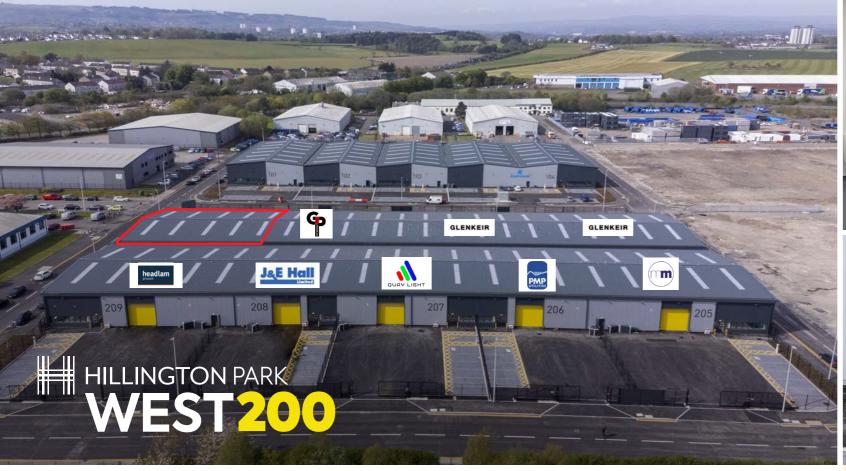

# Last remaining unit

Unit 201 – 10,234 sq ft

TO LET

- Well-established location home to over 500 businesses including Arnold Clark, Russell Logistics, McAlpine Plumbing Products, Douglas Laing, Wholesale Domestic and Stearn Electric
- Ideally located to serve Greater Glasgow and the West of Scotland as well as the Central Belt
- Glasgow Airport within a 6 minute drive
- Rail and sea port facilities close by

| GIA      | <b>Warehouse</b> (sq ft) | <b>Offices</b> (sq ft)         |        | <b>Total</b> (sq m) |  |  |
|----------|--------------------------|--------------------------------|--------|---------------------|--|--|
| Unit 201 | 9,140                    | 1,094                          | 10,234 | 950                 |  |  |
| Unit 202 | LET to Golf Principles   |                                |        |                     |  |  |
| Unit 203 | LET to Glenkeir          |                                |        |                     |  |  |
| Unit 204 | LET to Glenkeir          |                                |        |                     |  |  |
| Unit 205 | LET to 1                 | LET to Mail Marketing (UK) Ltd |        |                     |  |  |
| Unit 206 | L                        | LET to PMP Utilities           |        |                     |  |  |
| Unit 207 | LE.                      | LET to Quay Light Ltd          |        |                     |  |  |
| Unit 208 | LET to J&E Hall          |                                |        |                     |  |  |
| Unit 209 | LET                      | LET to Headlam Group           |        |                     |  |  |
|          |                          |                                |        |                     |  |  |