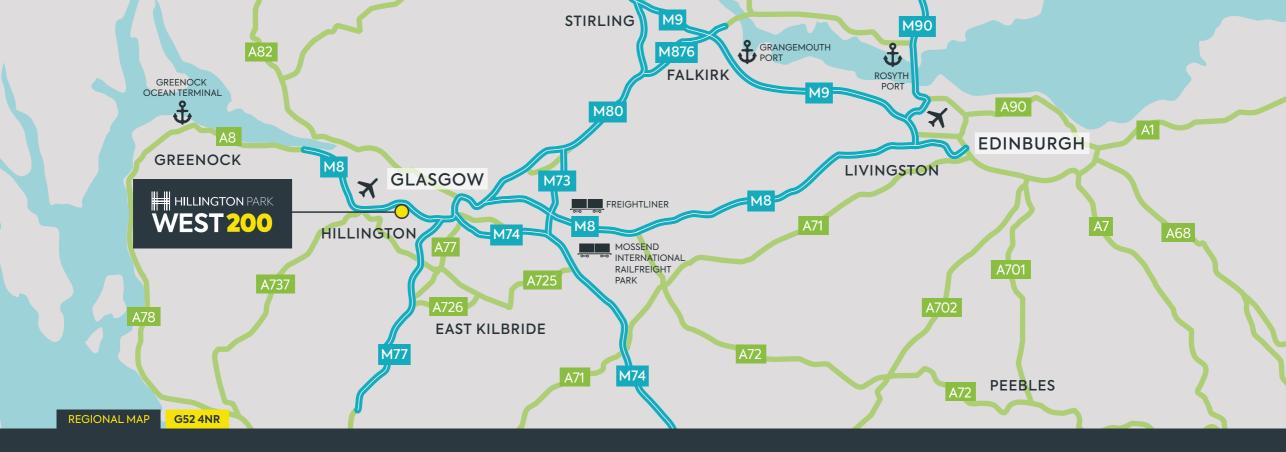

# West 200 is the latest development at Hillington Park, Glasgow's longest established and best-known industrial location.

Positioned to the west of Glasgow City Centre, less than a mile, three minutes from J26 of the M8 motorway, the site gives fast access to the M74 and M77 and offers superb, rail, air and sea connections. For employers and employees alike, one of the key benefits of the site's location and established infrastructure is that it is easily accessible to a large workforce by road and public transport.

### **Direct to market**

Hillington Park has direct access to the M8 at Junction 26 with fast connections to the motorway network.

With Glasgow Airport accessible within a six minute drive, plus rail and sea terminals close by, Hillington Park brings Glasgow, Scotland and the world to your door.

47 miles

59 mins

Rosyth Port

Sources: Royal Mail and Lorry Route Planner

Hillington Park offers exceptional reach, being perfectly placed to address the Glasgow metropolitan and wider national markets.