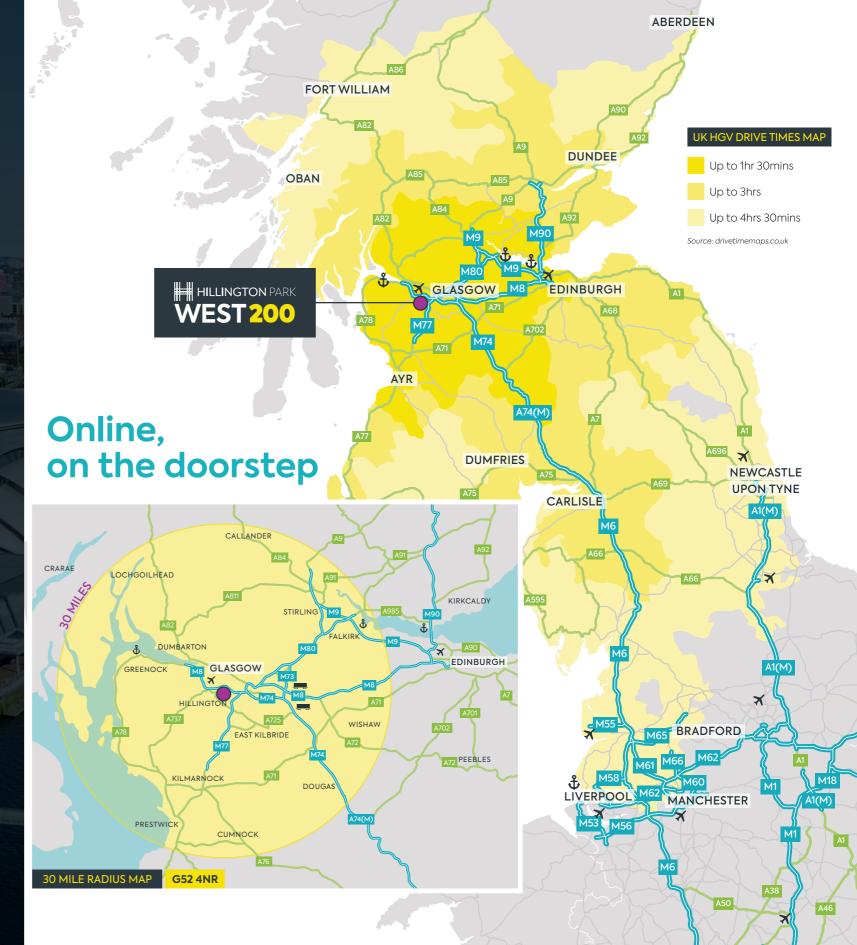

# West 200 is the latest development at Hillington Park, Glasgow's longest established and best-known industrial location.

Positioned to the west of Glasgow City Centre, less than a mile, three minutes from J26 of the M8 motorway, the site gives fast access to the M74 and M77 and offers superb, rail, air and sea connections. For employers and employees alike, one of the key benefits of the site's location and established infrastructure is that it is easily accessible to a large workforce by road and public transport.

### **Direct to market**

Hillington Park has direct access to the M8 at Junction 26 with fast connections to the motorway network.

With Glasgow Airport accessible within a six minute drive, plus rail and sea terminals close by, Hillington Park brings Glasgow, Scotland and the world to your door.

47 miles

59 mins

Rosyth Port

Sources: Royal Mail and Lorry Route Planner

Hillington Park offers exceptional reach, being perfectly placed to address the Glasgow metropolitan and wider national markets.