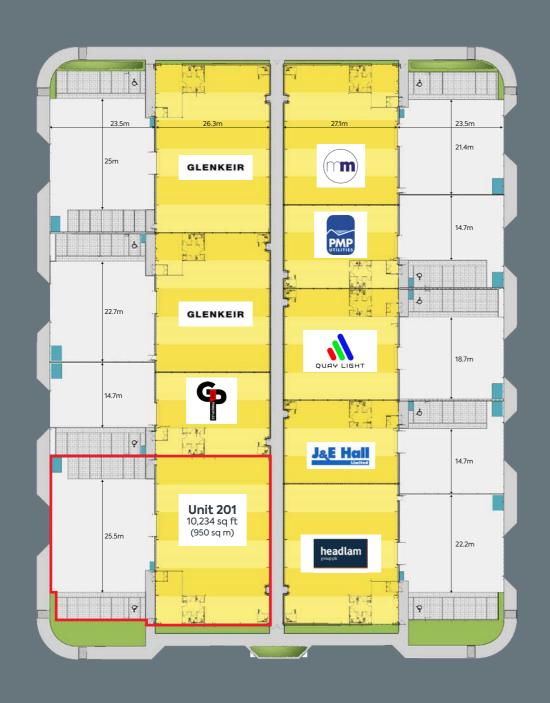

# Last remaining unit

Unit 201 – 10,234 sq ft

TO LET

- Well-established location home to over 500 businesses including Arnold Clark, Russell Logistics, McAlpine Plumbing Products, Douglas Laing, Wholesale Domestic and Stearn Electric
- Ideally located to serve Greater Glasgow and the West of Scotland as well as the Central Belt
- Glasgow Airport within a 6 minute drive
- Rail and sea port facilities close by

| GIA      | <b>Warehouse</b> (sq ft) | <b>Offices</b> (sq ft)         |        | <b>Total</b> (sq m) |  |  |
|----------|--------------------------|--------------------------------|--------|---------------------|--|--|
| Unit 201 | 9,140                    | 1,094                          | 10,234 | 950                 |  |  |
| Unit 202 | LET to Golf Principles   |                                |        |                     |  |  |
| Unit 203 | LET to Glenkeir          |                                |        |                     |  |  |
| Unit 204 | LET to Glenkeir          |                                |        |                     |  |  |
| Unit 205 | LET to 1                 | LET to Mail Marketing (UK) Ltd |        |                     |  |  |
| Unit 206 | L                        | LET to PMP Utilities           |        |                     |  |  |
| Unit 207 | LE.                      | LET to Quay Light Ltd          |        |                     |  |  |
| Unit 208 | LET to J&E Hall          |                                |        |                     |  |  |
| Unit 209 | LET                      | LET to Headlam Group           |        |                     |  |  |
|          |                          |                                |        |                     |  |  |