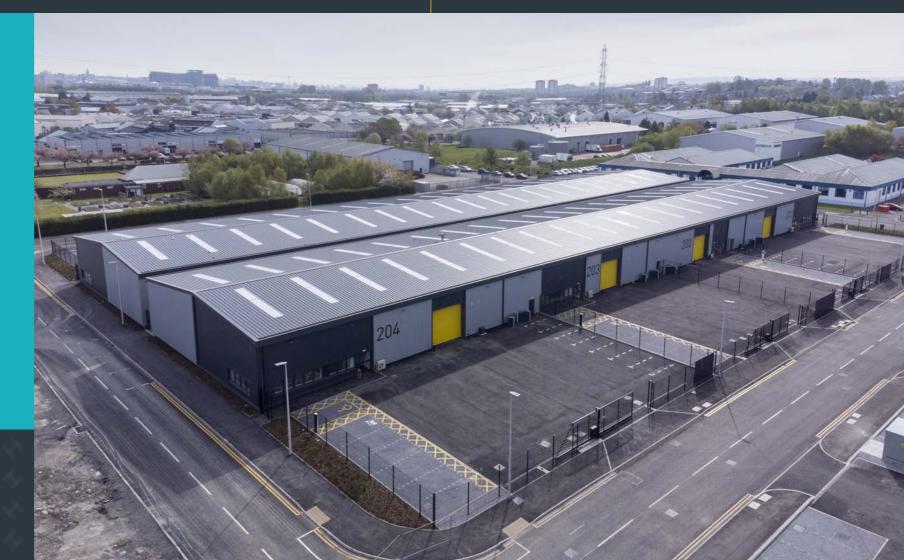

Brand new high spec industrial & logistics units

M8/J26 Glasgow / G52 4NR hillingtonpark.com/availability/west

# Last remaining unit

Unit 201 – 10,234 sq ft

TO LET

- Well-established location home to over 500 businesses including Arnold Clark, Russell Logistics, McAlpine Plumbing Products, Douglas Laing, Wholesale Domestic and Stearn Electric
- Ideally located to serve Greater Glasgow and the West of Scotland as well as the Central Belt
- Glasgow Airport within a 6 minute drive
- Rail and sea port facilities close by

## Brand new high spec industrial and logistics units