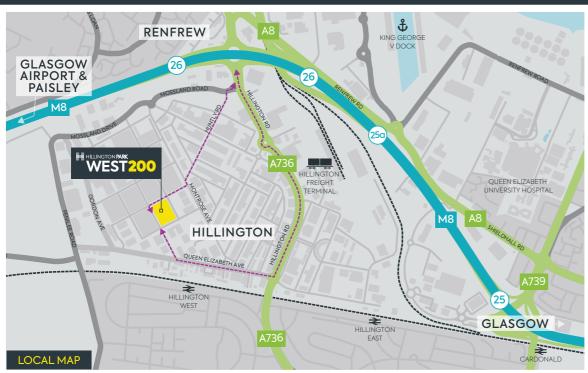

# West 200 is the latest development at Hillington Park, Glasgow's longest established and best-known industrial location.

Positioned to the west of Glasgow City Centre, less than a mile, three minutes from J26 of the M8 motorway, the site gives fast access to the M74 and M77 and offers superb, rail, air and sea connections. For employers and employees alike, one of the key benefits of the site's location and established infrastructure is that it is easily accessible to a large workforce by road and public transport.

### **Direct to market**

Hillington Park has direct access to the M8 at Junction 26 with fast connections to the motorway network.

With Glasgow Airport accessible within a six minute drive, plus rail and sea terminals close by, Hillington Park brings Glasgow, Scotland and the world to your door.