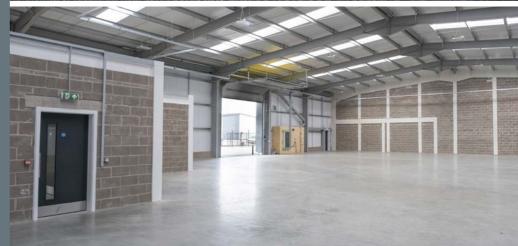

#### **WAREHOUSE**

- 5.5m haunch height (7.2m to ridge)
- Concrete floors with 25kN/m² floor loading
- 10% roof lights
- Powered 4.4m (H) x 4.76m (W) level loading doors
- High bay LED lighting (330 lux)