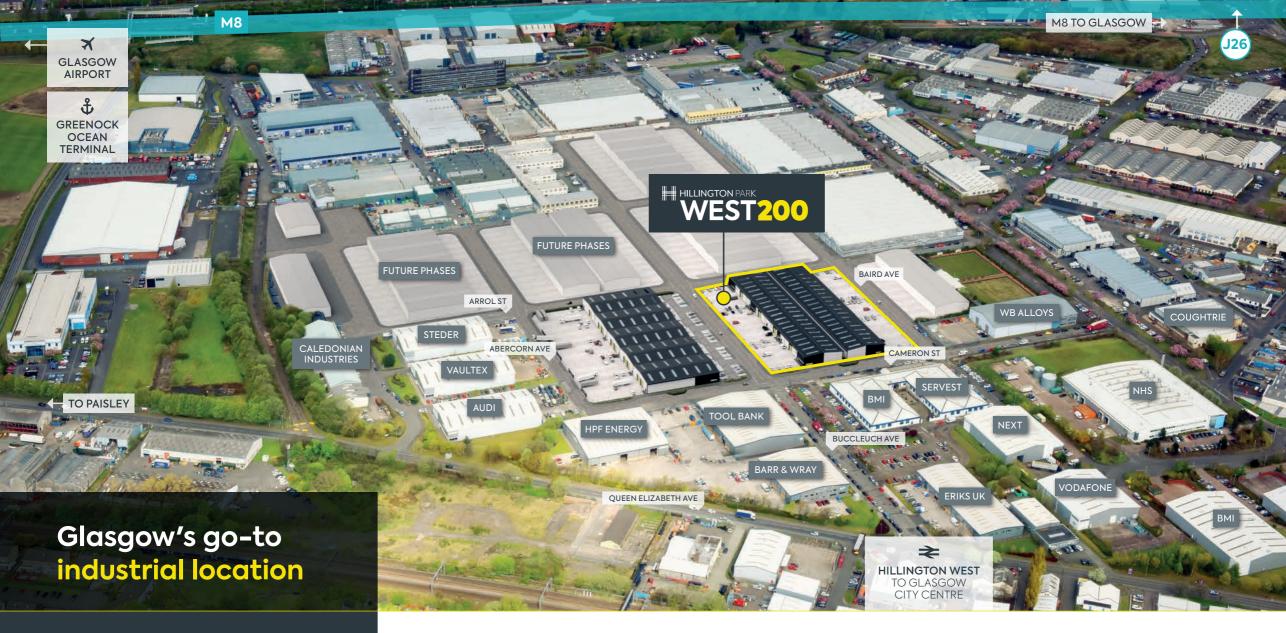

# West 200 is the latest development at Hillington Park, Glasgow's longest established and best-known industrial location.

Positioned to the west of Glasgow City Centre, less than a mile, three minutes from J26 of the M8 motorway, the site gives fast access to the M74 and M77 and offers superb, rail, air and sea connections. For employers and employees alike, one of the key benefits of the site's location and established infrastructure is that it is easily accessible to a large workforce by road and public transport.

### **Direct to market**

Hillington Park has direct access to the M8 at Junction 26 with fast connections to the motorway network.

With Glasgow Airport accessible within a six minute drive, plus rail and sea terminals close by, Hillington Park brings Glasgow, Scotland and the world to your door.

47 miles

59 mins

Rosyth Port

Sources: Royal Mail and Lorry Route Planner

Hillington Park offers exceptional reach, being perfectly placed to address the Glasgow metropolitan and wider national markets.