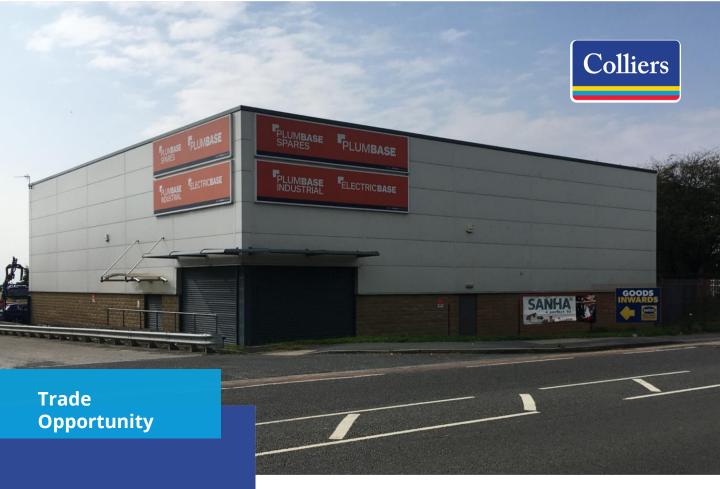

# 148 Tong Street,, Dudley Hill, Bradford, BD4 9PP

Prominent roadside location. Fronting the A650. Adjacent to Selco Builders Warehouse.

Trade counter property benefitting from strong visibility to the busy A650 to the south-west of Bradford City Centre. The property was built in 2008 and provides high-specification accommodation extending to 9,998 sq. ft.

## **Highlights**

- · Good trade location
- Excellent visibility
- Roller shutter door to the rear of the premises
- Glazed showroom/retail area visible from the A650
- Neighbouring property occupied by Selco Builders' Warehouse

#### Location

The subject property is located 1.5 miles south of Bradford City Centre and occupies a prominent position fronting the A65, Tong Street. This is a major link between south-east Bradford, Morley, Wakefield and south of Leeds, directly leading to J. 27 of M62.

Nearby occupiers include Selco, Screwfix, Brandon Hire, Toolstation, Johnstone's Decorating Centre and Yesss Electrical.