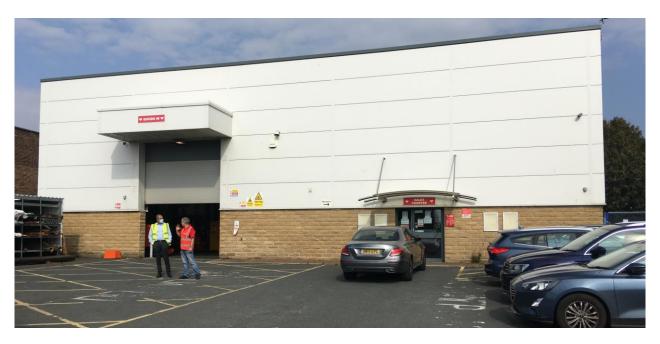

## **Specification**

- Roller Shutter Door
- Glazed retail/showroom
- Eaves height c. 6.5m
- Shared access road with yard area
- Modern streel portal frame
- Mixture of brick & profile metal cladding
- 5 car parking spaces