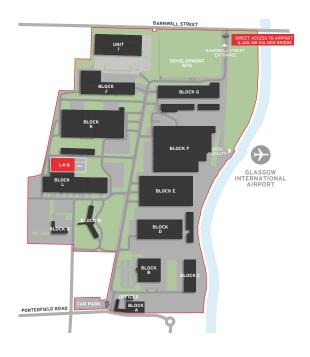

# **WESTWAY**

Westway comprises over 1.7 million sq ft (160,000 sq m) of high quality logistics, manufacturing and office buildings. Units range in size from 4,000 sq ft to 150,000 sq ft.

Set in an attractive, landscaped environment. The Park is fully enclosed and benefits from 24 hour security, on-site patrols and CCTV.

# **DESCRIPTION**

L4-6 is a fully refurbished warehouse and distribution facility with dedicated service yard and car parking areas.

The unit benefits from:

- 3 level access loading doors
- Clear internal height of 7.9m
- Cranage 1x5 ton, 1x10 ton and 1x15 ton cranes
- Ample car parking