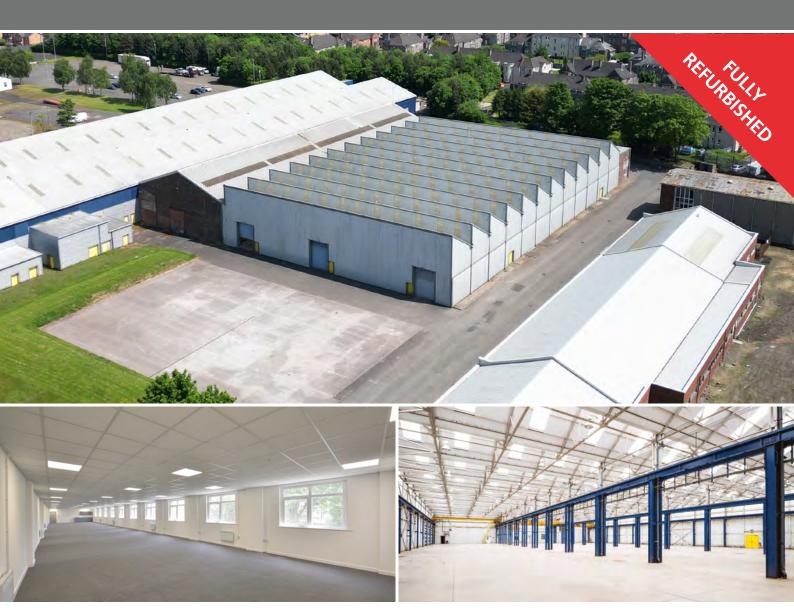

# Modern Industrial / Warehouse Unit with Substantial Yard Area & Cranage 43,888 sq ft (4,077 sq m) **TO LET**

- Scotland's largest fully enclosed industrial /
- and J28 of the M8
- 24/7 security and CCTV

- 40m dedicated yard area
- 3 level access loading doors
- Refurbished offices

# **DESCRIPTION**

L4-6 is a fully refurbished warehouse and distribution facility with dedicated service yard and car parking areas.

The unit benefits from:

- 3 level access loading doors
- Clear internal height of 7.9m
- Cranage 1x5 ton, 1x10 ton and 1x15 ton cranes
- Ample car parking