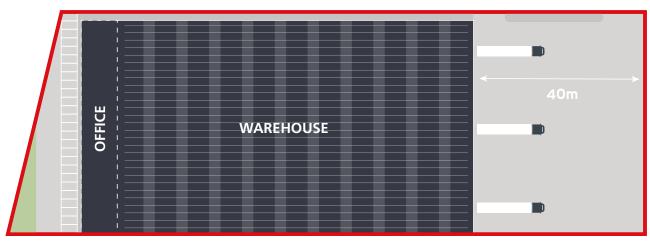

- 40m dedicated yard area
- 3 level access loading doors
- Refurbished offices

# **DESCRIPTION**

L4-6 is a fully refurbished warehouse and distribution facility with dedicated service yard and car parking areas.

The unit benefits from:

- 3 level access loading doors
- Clear internal height of 7.9m
- Cranage 1x5 ton, 1x10 ton and 1x15 ton cranes
- Ample car parking

# **ACCOMMODATION (GIA)**

|                      | sq ft  | sq m    |
|----------------------|--------|---------|
| Warehouse            | 36,885 | 3426.7  |
| First Floor Offices  | 3,457  | 321.2   |
| Ground Floor Offices | 3,546  | 329.4   |
| Total                | 43,888 | 4,077.3 |