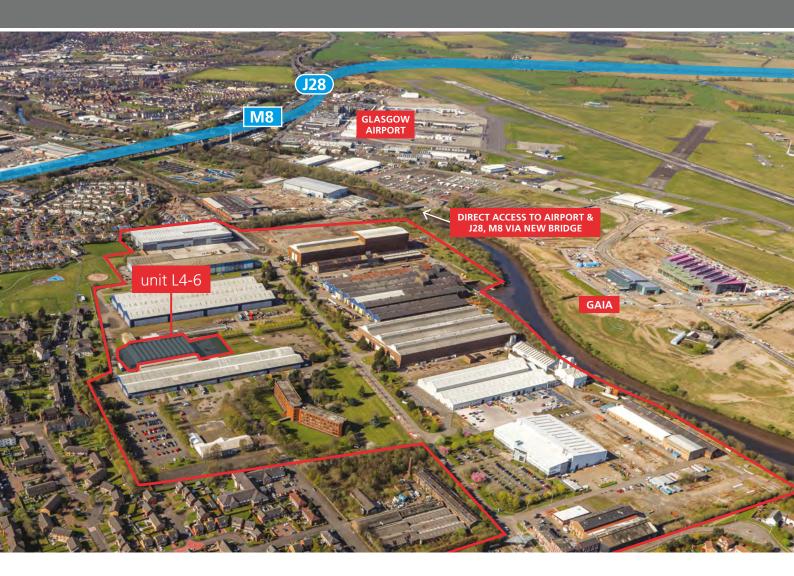

#### **LOCATION**

Westway lies approximately 7 miles west of Glasgow City Centre and adjacent to Glasgow International Airport. The park is accessed via the four way J27 of the M8 motorway, just 1.2 miles away, which provides access to Glasgow, Edinburgh, the M74, M77, M80 and in turn the national motorway network.

The estate can be accessed from Porterfield Road, Renfrew with the main entrance for commercial vehicles being the new gatehouse on Barnwell Street which can be accessed from the M8 via Glasgow Airport and the new Barnwell Bridge. The new entrance via Barnwell Street will provide direct access to the airport, J28 of the M8 and Glasgow Airport Investment Area in just 2 minutes.

Westway will benefit from the significant additional local infrastructure being provided to the Glasgow Airport Investment Area with new roads, bridges, cycle routes and pedestrian footpaths improving access.