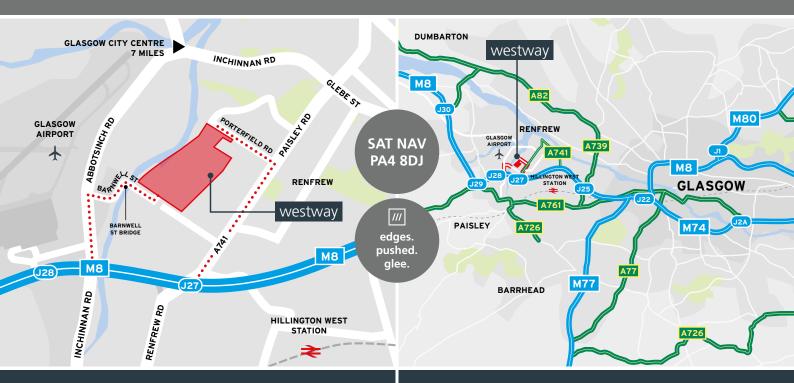

#### **LOCATION**

Westway lies approximately 7 miles west of Glasgow City Centre and adjacent to Glasgow International Airport. The park is accessed via the four way J27 of the M8 motorway, just 1.2 miles away, which provides access to Glasgow, Edinburgh, the M74, M77, M80 and in turn the national motorway network.

The estate can be accessed from Porterfield Road, Renfrew with the main entrance for commercial vehicles being the new gatehouse on Barnwell Street which can be accessed from the M8 via Glasgow Airport and the new Barnwell Bridge. The new entrance via Barnwell Street will provide direct access to the airport, J28 of the M8 and Glasgow Airport Investment Area in just 2 minutes.

Westway will benefit from the significant additional local infrastructure being provided to the Glasgow Airport Investment Area with new roads, bridges, cycle routes and pedestrian footpaths improving access.