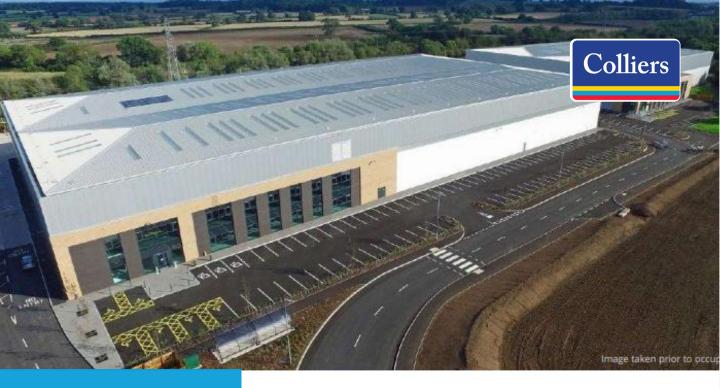

#### Offices

7,620 sq ft 708 sq m Worcester 116
Sixways Park
Worcester
WR4 0AB

Modern Logistics Warehouse Unit

# Description

The premises comprises of a detached clear span steel portal warehouse, which benefits the following specification:

- 12.5m eaves height
- 12 Dock level doors
- 4 Level access doors
- Fully racked and lit
- Two storey offices
- 50kN/m<sup>2</sup> floor loading capacity
- 97 car parking spaces
- 28 HGV parking spaces
- Warehouse lighting
- 50m yard depth.