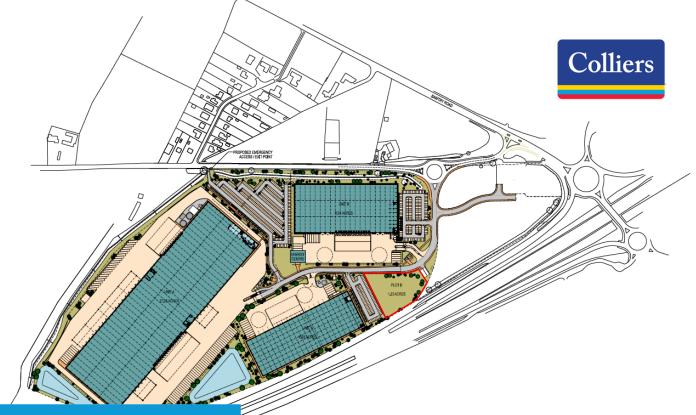

#### **Description**

Symmetry Park is in an excellent location, strategically positioned adjacent to the Junction 34 A1(M) servicing the North of England and the Midlands with easy access to Doncaster Sheffield Airport. Plot 4 is located to the south side of the site adjacent to the motorway. The site comprises of 1.23 acres. It has prime frontage along the A1 (M). The site has planning for B1, B2 and B8 use. The property is part of Symmetry Park which as a site comprises 54 acres of B2 and B8 use.

#### **Accommodation**

The area of the land is approximately as follows:

Plot 4 - 1.23 acres 0.5 hectares **Total - 1.23 acres 0.5 hectares** 