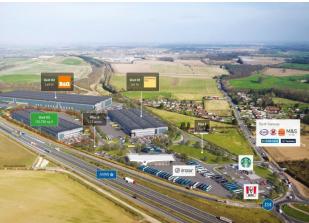

#### Location

Symmetry Park Doncaster sits in a strategic location at Junction 34 A1(M) providing superb congestion free, high speed road links to Yorkshire/North East, the East Midland and the East Coast ports.

#### **Description**

Symmetry Park is in an excellent location, strategically positioned adjacent to the Junction 34 A1(M) servicing the North of England and the Midlands with easy access to Doncaster Sheffield Airport. Plot 4 is located to the south side of the site adjacent to the motorway. The site comprises of 1.23 acres. It has prime frontage along the A1 (M). The site has planning for B1, B2 and B8 use. The property is part of Symmetry Park which as a site comprises 54 acres of B2 and B8 use.