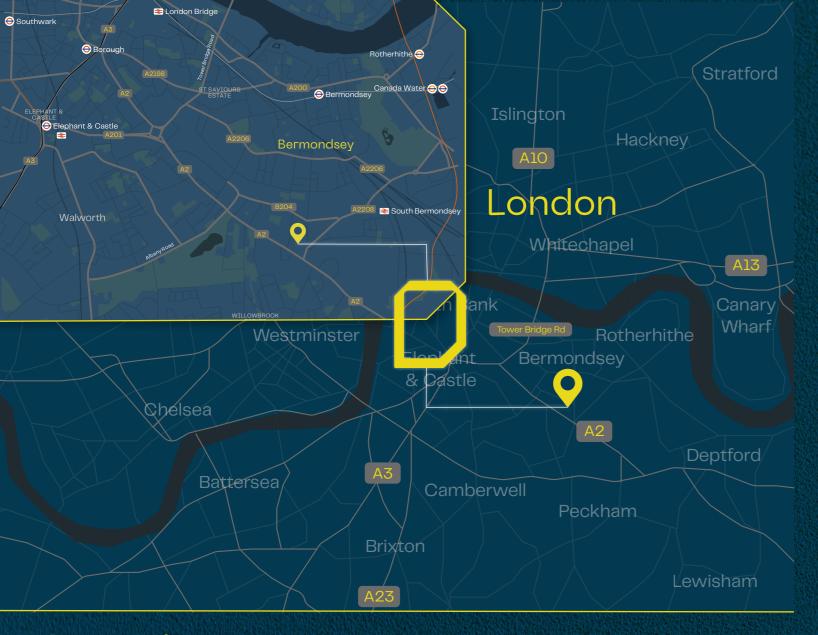

### Location

The Property is situated in an established commercial location on Marlborough Grove, adjacent to the A2 / Old Kent Road. The immediate area is undergoing significant development and Unit D affords an exciting opportunity to secure a rarely available unit in the location. The A2 provides direct access to Elephant and Castle as well as Tower Bridge Road which provides fast access to the West End and the City of London respectively.

The scheme is well serviced by public transport, with Bermondsey (Jubilee line) 1 mile away. Elephant and Castle, London Bridge and South Bermondsey national rail and underground stations are also in close proximity. Additionally, there are numerous bus routes that service Old Kent Road with destinations to Lewisham, Greenwich and the West End.

| A2                                                        | 0.2                        | 2                             |
|-----------------------------------------------------------|----------------------------|-------------------------------|
| Deptford                                                  | 2.5                        | 8                             |
| Peckham                                                   | 1.9                        | 8                             |
| A205                                                      | 4                          | 14                            |
| Victoria                                                  | 4.2                        | 14                            |
| West End                                                  | 3.6                        | 15                            |
| A406                                                      | 10                         | 24                            |
| M25 J2                                                    | 15,4                       | 26                            |
|                                                           |                            |                               |
|                                                           |                            |                               |
| TRAIN                                                     | MILES                      | MINUTES                       |
| <b>TRAIN</b> South Bermondsey                             | MILES<br>0.7               | MINUTES 4                     |
|                                                           |                            |                               |
| South Bermondsey                                          | 0.7                        | 4                             |
| South Bermondsey<br>London Bridge                         | 0.7<br>1.9                 | 4<br>8                        |
| South Bermondsey<br>London Bridge                         | 0.7<br>1.9                 | 4<br>8                        |
| South Bermondsey London Bridge Elephant & Castle          | 0.7<br>1.9<br>2.3          | 4<br>8<br>9                   |
| South Bermondsey London Bridge Elephant & Castle  AIRPORT | 0.7<br>1.9<br>2.3<br>MILES | 4<br>8<br>9<br><b>MINUTES</b> |