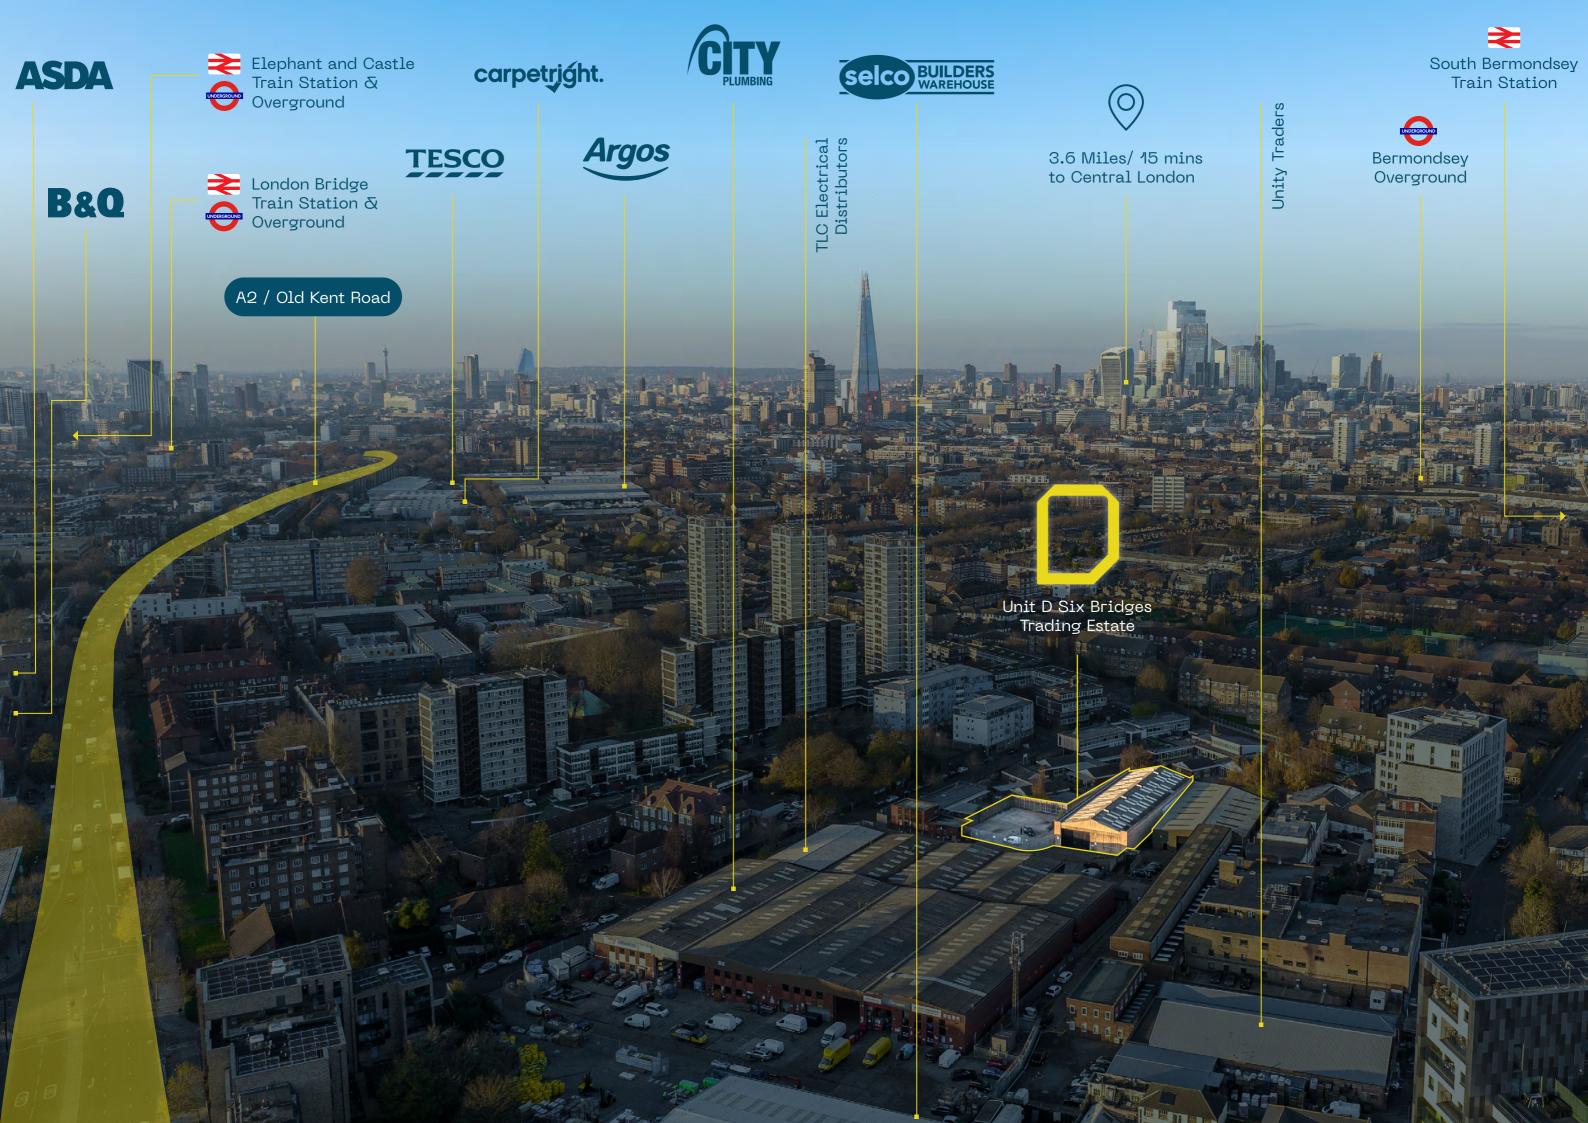

### Location

The Property is situated in an established commercial location on Marlborough Grove, adjacent to the A2 / Old Kent Road. The immediate area is undergoing significant development and Unit D affords an exciting opportunity to secure a rarely available unit in the location. The A2 provides direct access to Elephant and Castle as well as Tower Bridge Road which provides fast access to the West End and the City of London respectively.

The scheme is well serviced by public transport, with Bermondsey (Jubilee line) 1 mile away. Elephant and Castle, London Bridge and South Bermondsey national rail and underground stations are also in close proximity. Additionally, there are numerous bus routes that service Old Kent Road with destinations to Lewisham, Greenwich and the West End.