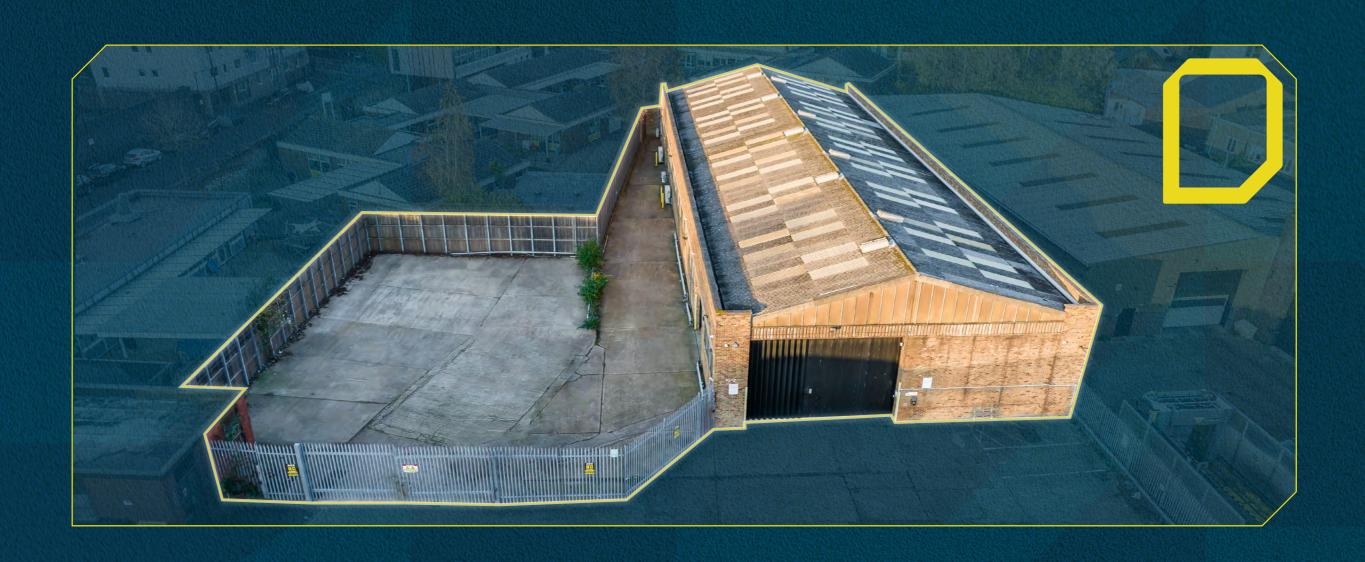

# Unit D Six Bridges Trading Estate

Industrial / Warehouse / Trade Unit Self Contained Yard with Separate Access 11,036 SQ FT (1,025 SQ M)

# Description

UNIT D is a self-contained and secure unit situated on the well established Six Bridges Trading Estate. The unit will undergo a comprehensive refurbishment programme and will be available early in 2024.

The accommodation includes ground floor warehouse space along with ground floor ancillary office accommodation.

There is a single full height level access loading door to the front elevation, along with 2 smaller loading doors which lead to a secure, self contained yard area. The internal space has a clear internal height of approximately 5.4m.

Strategic Central London Location

24 Hour Access

Column Free

5.4m Clear Height

Secure Self Contained Yard Area