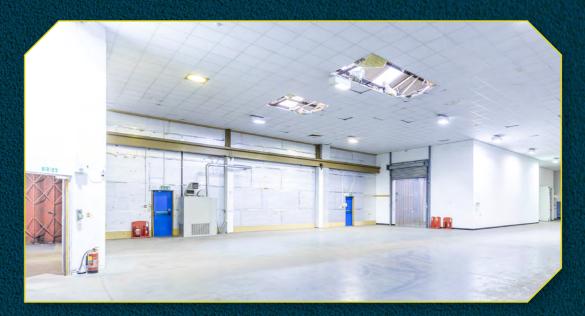

# Description

UNIT D is a self-contained and secure unit situated on the well established Six Bridges Trading Estate. The unit will undergo a comprehensive refurbishment programme and will be available early in 2024.

The accommodation includes ground floor warehouse space along with ground floor ancillary office accommodation.

There is a single full height level access loading door to the front elevation, along with 2 smaller loading doors which lead to a secure, self contained yard area. The internal space has a clear internal height of approximately 5.4m.

Strategic Central London Location

24 Hour Access

Column Free

5.4m Clear Height

Secure Self Contained Yard Area