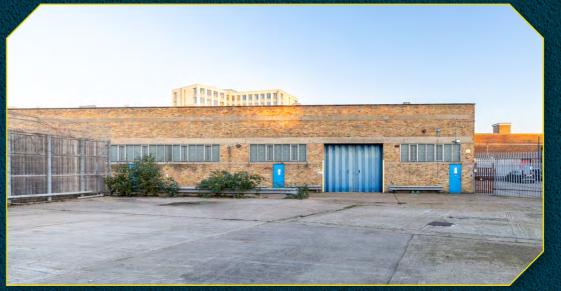

# Description

UNIT D is a self-contained and secure unit situated on the well established Six Bridges Trading Estate. The unit will undergo a comprehensive refurbishment programme and will be available early in 2024.

The accommodation includes ground floor warehouse space along with ground floor ancillary office accommodation.

There is a single full height level access loading door to the front elevation, along with 2 smaller loading doors which lead to a secure, self contained yard area. The internal space has a clear internal height of approximately 5.4m.