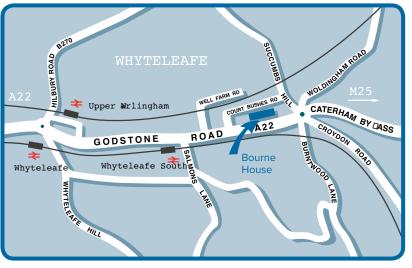

# **Bourne House**

Junction 6 M25 Godstone/Caterham

Running a small business doesn't mean you can't think big. We understand how difficult it can be to find spacious accommodation in a prime location that doesn't involve signing a long lease. Now you can enjoy all the benefits of an ultra-modern, fully-serviced office - without committing yourself to a long-term agreement.

Located just minutes from the M25 and 5 miles from Central Croydon, this imposing building is a short walk from Whyteleafe South main line station with its frequent train service to London and the South.