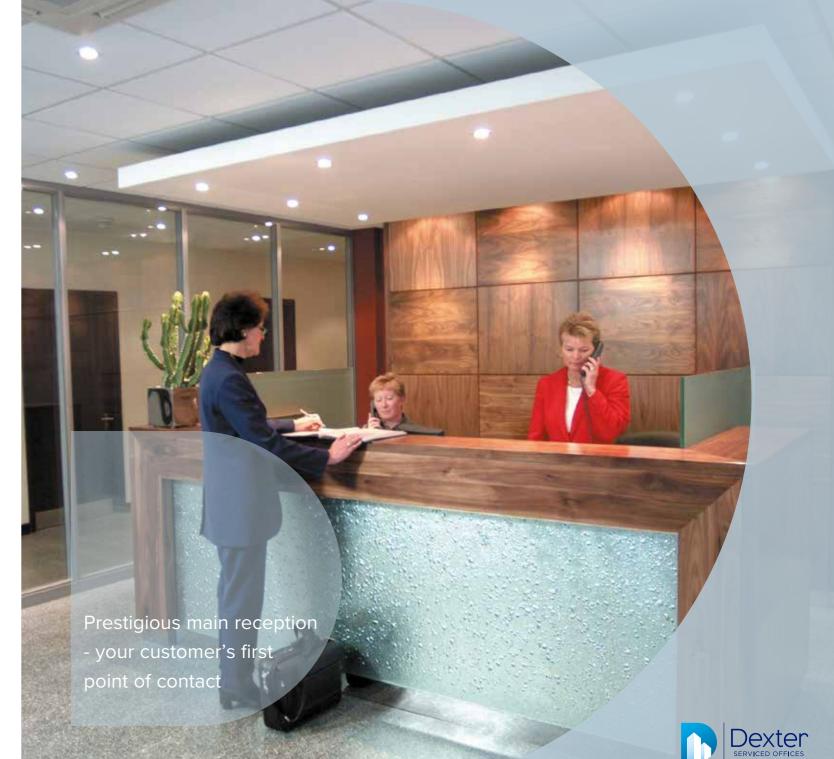

In addition to a spacious conference room on each floor, Bourne House offers a welcoming reception area, switchboard service, daily postal collection, café and excellent toilet/shower facilities. There is disabled access at ground level and free car parking for both staff and visitors.