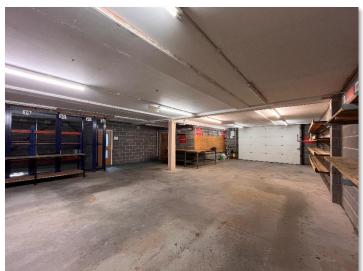

#### **DESCRIPTION**

The premises provide modern refurbished well located warehouse/industrial space with first floor offices. There are WC facilities on the ground floor.

- Warehouse height approx. 2.57m
- Up and over door 4.06m wide
- Parking for 4 vehicles plus loading
- Central heating to offices and welfare
- Aircon units in some offices