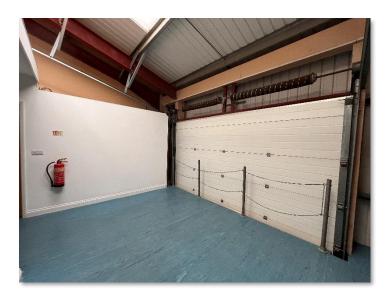

#### **DESCRIPTION**

The premises provide modern refurbished well located warehouse/industrial space with first floor offices. There are WC facilities on the ground floor.

- Warehouse height approx. 2.57m
- Up and over door 4.06m wide
- Parking for 4 vehicles plus loading
- Central heating to offices and welfare
- Aircon units in some offices