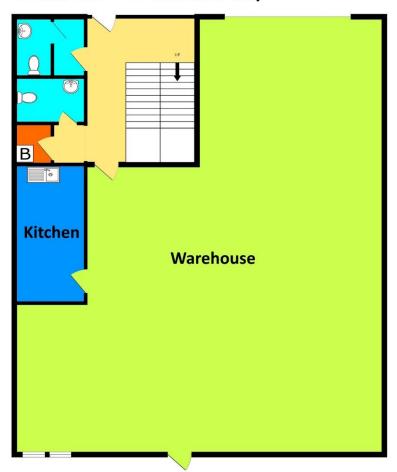

#### **ACCOMMODATION**

| DESCRIPTION      | (sq.m) | (sq.ft) |
|------------------|--------|---------|
| Ground Floor GIA | 167.57 | 1,804   |
| First Floor GIA  | 169.43 | 1,823   |
| TOTAL            | 337    | 3,627   |

### **Ground Floor - For indication only**

First Floor - For indication only

philip@rensurveyors.co.uk rensurveyors.co.uk

Chesterfield 01246 886416

01142 992518

Bakewell 01629 888268

Sheffield

Unit 7,