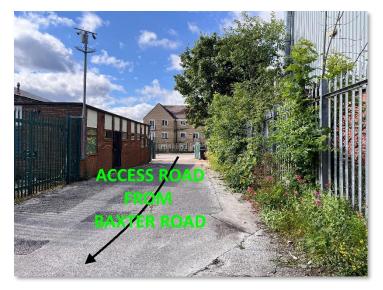

#### **LOCATION**

The building is accessed from Baxter Road and sits approx. 160 metres from the A61/Halifax Road. The area is well served by public transport and Kilner Way retail park is a 5 minute walk away.