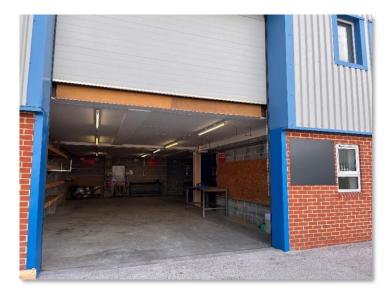

#### **DESCRIPTION**

The premises provide modern refurbished well located warehouse/industrial space with first floor offices. There are WC facilities on the ground floor.

- Warehouse height approx. 2.57m
- Up and over door 4.06m wide
- Parking for 4 vehicles plus loading
- Central heating to offices and welfare
- Aircon units in some offices