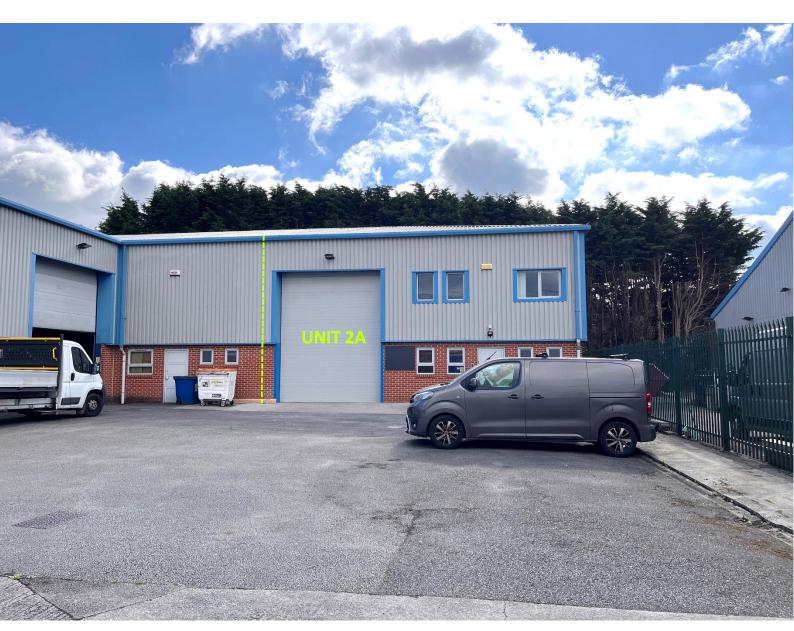

## **INDUSTRIAL**

£22,500 P.A.X

Unit 2A Baxter Road Sheffield S6 1JF

- 3,627 sq ft (337 sq m)
- Modern refurbished premises
- Excellent access to the A61/Halifax Road
- Extensive first floor offices / storage

#### **DESCRIPTION**

The premises provide modern refurbished well located warehouse/industrial space with first floor offices. There are WC facilities on the ground floor.

- Warehouse height approx. 2.57m
- Up and over door 4.06m wide
- Parking for 4 vehicles plus loading
- Central heating to offices and welfare
- Aircon units in some offices