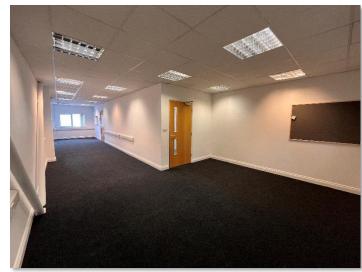

#### **DESCRIPTION**

The premises provide modern refurbished well located warehouse/industrial space with first floor offices. There are WC facilities on the ground floor.

- Warehouse height approx. 2.57m
- Up and over door 4.06m wide
- Parking for 4 vehicles plus loading
- Central heating to offices and welfare
- Aircon units in some offices