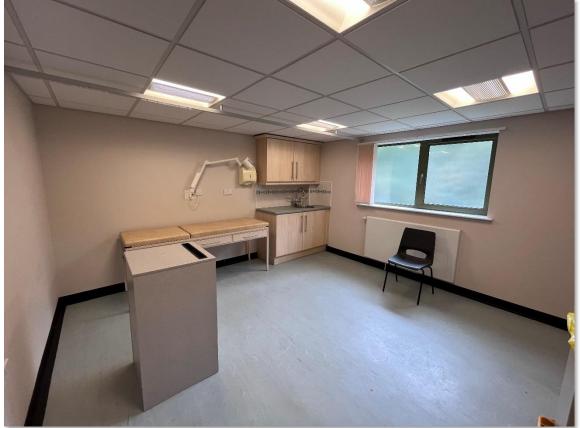

#### **DESCRIPTION**

The suites are located on the first floor and have access via a lift or stairs. The tenant will have use of the communal WC and shower facilities within the practice.

One room is fitted as a treatment room with vinyl flooring, stainless steel sink unit and base and wall units.