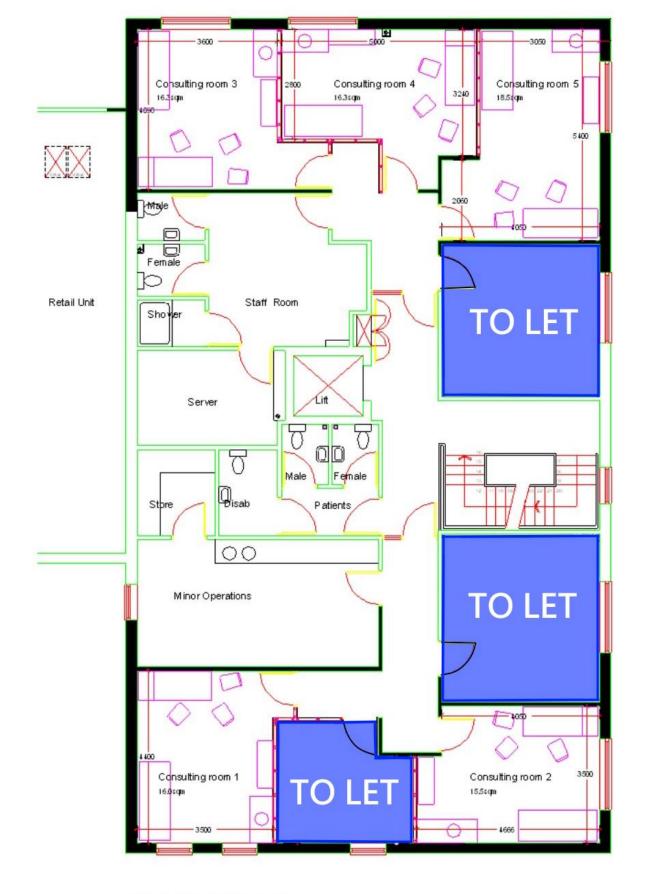

#### **DESCRIPTION**

The suites are located on the first floor and have access via a lift or stairs. The tenant will have use of the communal WC and shower facilities within the practice.

One room is fitted as a treatment room with vinyl flooring, stainless steel sink unit and base and wall units.

#### **ACCOMMODATION**

| Description | (sq.m) | (sq.ft) |
|-------------|--------|---------|
| Room        | 17.04  | 183     |
| Room        | 10.83  | 117     |
| Room        | 15.40  | 166     |
| TOTAL       | 43.27  | 466     |

## FIRST FLOOR

philip@rensurveyors.co.uk rensurveyors.co.uk

Chesterfield 01246 886416

Sheffield 01142 992518

Bakewell 01629 888268

Unit 7,

Dunston Innovation Centre,

Dunston Lane,