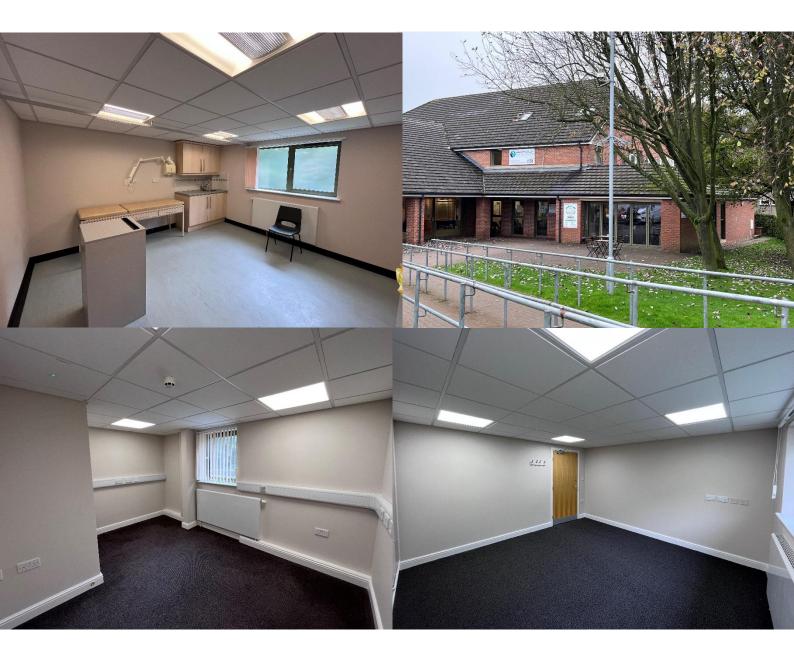

# **TREATMENT ROOMS**

£11,500 P.A.X

At Gosforth Valley Medical Practice, Gorsey Brigg, Dronfield – S18 8UE

- 466 sq ft (43.27 sq m)
- Rental includes utilities excludes broadband
- On site pharmacy, café and opticians
- Suitable for a use which is complementary to the surgery i.e. podiatry, physio, counselling etc

#### LOCATION

The office suites are located within Gosforth Valley Medical Practice at Gorsey Brigg, Dronfield. In addition to high number of residents in Dronfield the location provides easy access to the populations of south Sheffield and north Chesterfield.

#### **DESCRIPTION**

The suites are located on the first floor and have access via a lift or stairs. The tenant will have use of the communal WC and shower facilities within the practice.

One room is fitted as a treatment room with vinyl flooring, stainless steel sink unit and base and wall units.