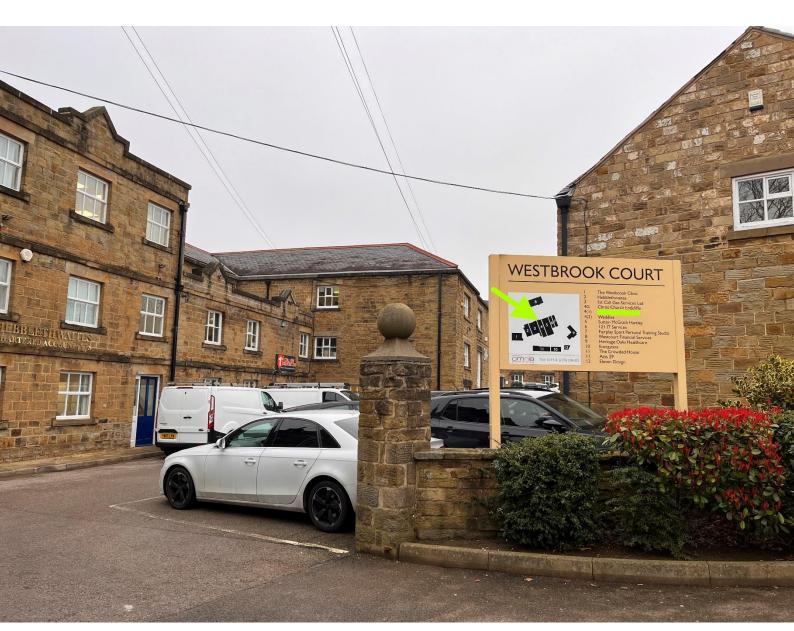

# **OFFICES**

£12,000 P.A.X

First Floor, Unit 4

Westbrook Court

Sheffield - S11 8YZ

- 993 sq ft (92.23 sq m)
- Attractive and popular development
- 2 allocated parking spaces
- Excellent location close to the amenities on Sharrowvale Road
- Easy access to Sheffield City Centre

#### LOCATION

The premises are situated within the Westbrook Court development and benefit from easy access to the amenities on Sharrowvale Road.

The location is sought after being located on the south west side of Sheffield.

#### DESCRIPTION

Please see layout plan on the brochure/website.

The buildings are a Grade II listed converted snuff mill with attractive period features though having a modern light fitout.