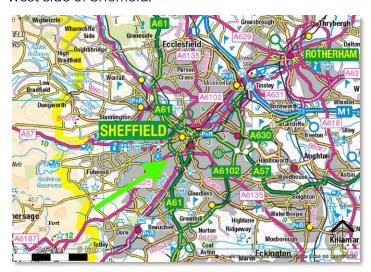

#### LOCATION

The premises are situated within the Westbrook Court development and benefit from easy access to the amenities on Sharrowvale Road.

The location is sought after being located on the south west side of Sheffield.