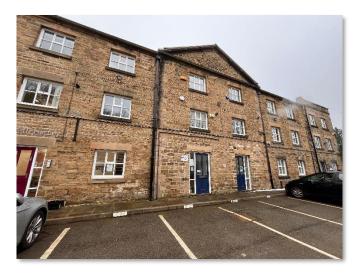

# **OFFICES**

£12,000 P.A.X

First Floor, Unit 4

Westbrook Court

Sheffield - S11 8YZ

- 993 sq ft (92.23 sq m)
- Attractive and popular development
- 2 allocated parking spaces
- Excellent location close to the amenities on Sharrowvale Road
- Easy access to Sheffield City Centre

#### LOCATION

The premises are situated within the Westbrook Court development and benefit from easy access to the amenities on Sharrowvale Road.

The location is sought after being located on the south west side of Sheffield.

#### DESCRIPTION

Please see layout plan on the brochure/website.

The buildings are a Grade II listed converted snuff mill with attractive period features though having a modern light fitout.