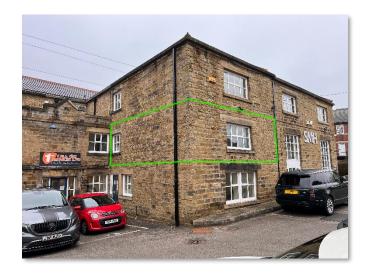

# **OFFICES**

£12,000 P.A.X

First Floor, Unit 4

Westbrook Court

Sheffield - S11 8YZ

- 993 sq ft (92.23 sq m)
- Attractive and popular development
- 2 allocated parking spaces
- Excellent location close to the amenities on Sharrowvale Road
- Easy access to Sheffield City Centre

#### DESCRIPTION

Please see layout plan on the brochure/website.

The buildings are a Grade II listed converted snuff mill with attractive period features though having a modern light fitout.