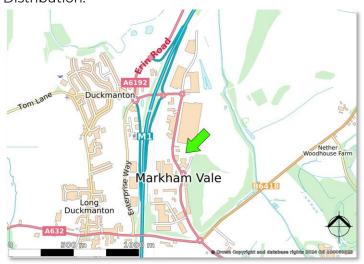

#### **LOCATION**

Markham Vale is a 200 acre prime industrial, distribution and commercial park strategically located at the heart of the UK's motorway network, between Sheffield and Nottingham.

The park has immediate access to the M1 motorway via a dedicated junction at 29A, making it one of the UK's premier logistics locations.