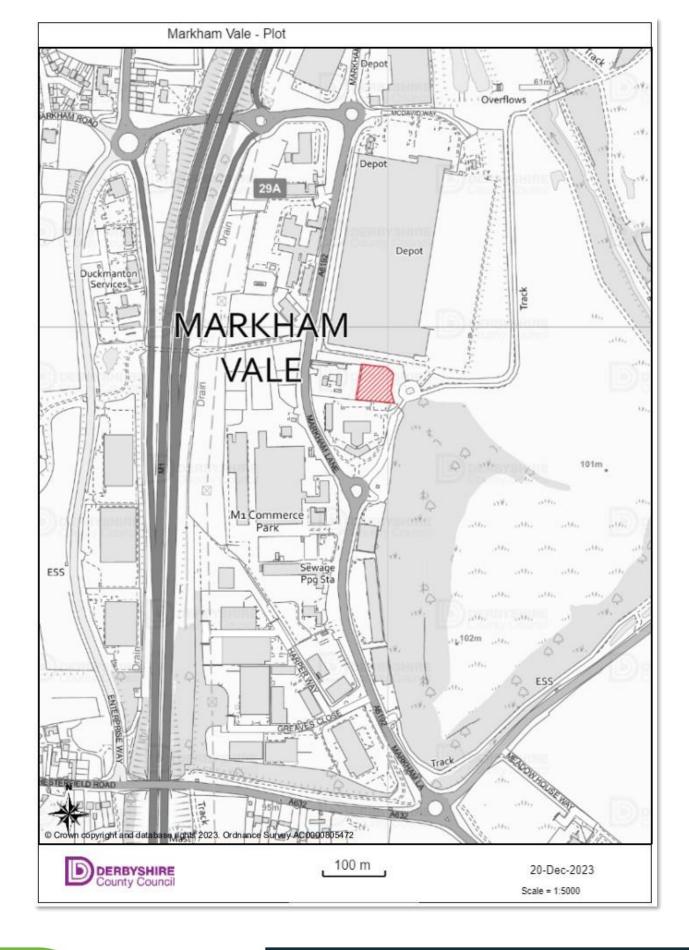

The development plot next to the Environment Centre offers an excellent self-build opportunity for a company wanting to be based at Markham Vale.

Access is just off Markham Lane and the plot sits between the Environment centre and Great Bear Distribution.

#### **DESCRIPTION**

The land provides a cleared site of 3,100 sq m that is fenced and hedged.

The land benefits from access from an access road leading from Markham Lane. The final short section of entrance road will need completing as part of the development.