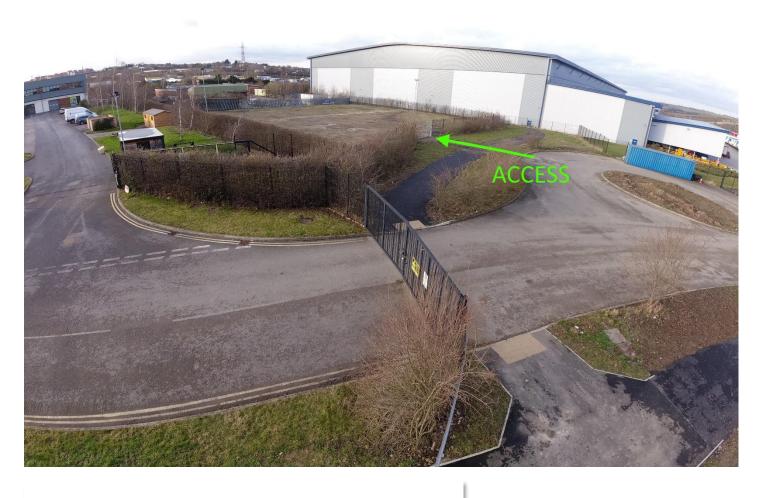

#### **DESCRIPTION**

The land provides a cleared site of 3,100 sq m that is fenced and hedged.

The land benefits from access from an access road leading from Markham Lane. The final short section of entrance road will need completing as part of the development.

The development plot next to the Environment Centre offers an excellent self-build opportunity for a company wanting to be based at Markham Vale.

Access is just off Markham Lane and the plot sits between the Environment centre and Great Bear Distribution.