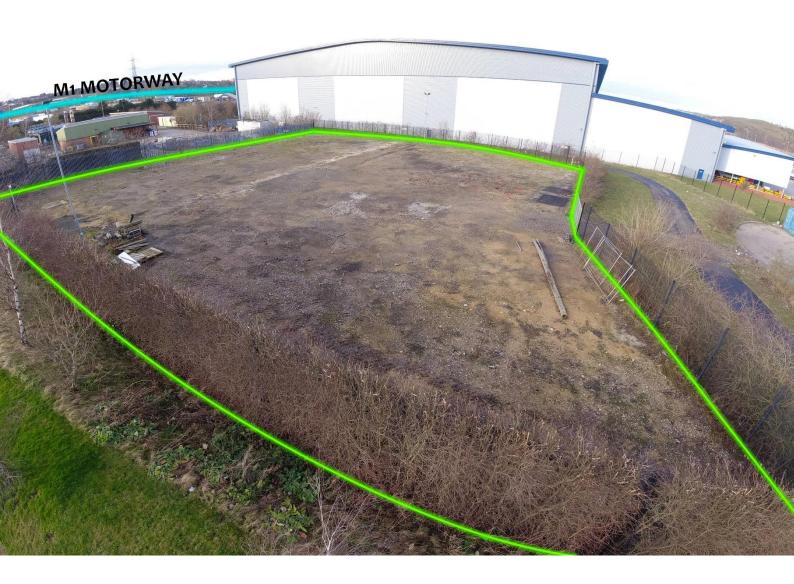

#### **DESCRIPTION**

The land provides a cleared site of 3,100 sq m that is fenced and hedged.

The land benefits from access from an access road leading from Markham Lane. The final short section of entrance road will need completing as part of the development.

The development plot next to the Environment Centre offers an excellent self-build opportunity for a company wanting to be based at Markham Vale.

Access is just off Markham Lane and the plot sits between the Environment centre and Great Bear Distribution.