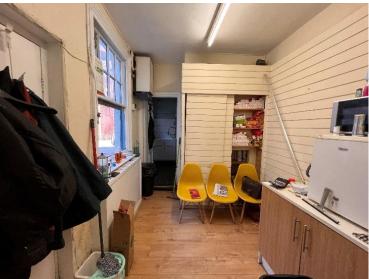

#### DESCRIPTION

The premises offered for sale are ground floor only (plus cellar) and are wholly occupied by the tenant for use as a hair salon.

The property has the benefit of a pedestrian access to the road at the rear (Angel Yard)