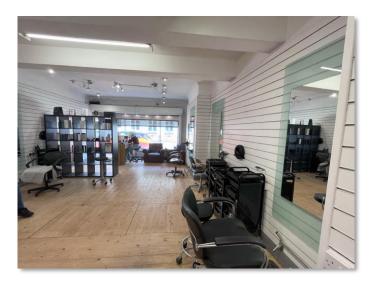

#### DESCRIPTION

The premises offered for sale are ground floor only (plus cellar) and are wholly occupied by the tenant for use as a hair salon.

The property has the benefit of a pedestrian access to the road at the rear (Angel Yard)