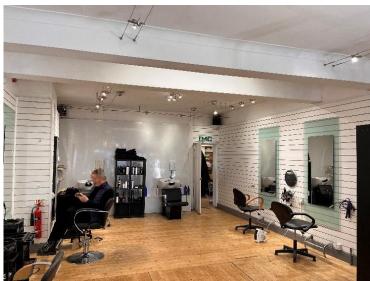

#### DESCRIPTION

The premises offered for sale are ground floor only (plus cellar) and are wholly occupied by the tenant for use as a hair salon.

The property has the benefit of a pedestrian access to the road at the rear (Angel Yard)