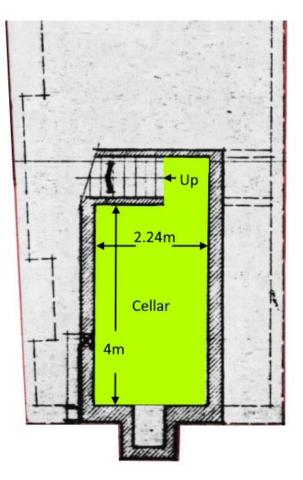

#### ACCOMMODATION

| DESCRIPTION     | (sq.m)     | (sq.ft)  |
|-----------------|------------|----------|
| Grd Floor Sales | 43.82      | 472      |
| Ancillary       | 7.58       | 82       |
| WC              | -          | -        |
| Cellar          | 8.96       | 96.45    |
| External Store  | 1.45 (est) | 16 (est) |
| TOTAL           | 61.81      | 665      |

### **FLOOR PLAN – FOR INDICATION ONLY**

philip@rensurveyors.co.uk rensurveyors.co.uk Chesterfield 01246 886416 Sheffield 01142 992518 Bakewell 01629 888268

Unit 7, Dunston Innovation Centre, Dunston Lane, Chesterfield S41 8NG