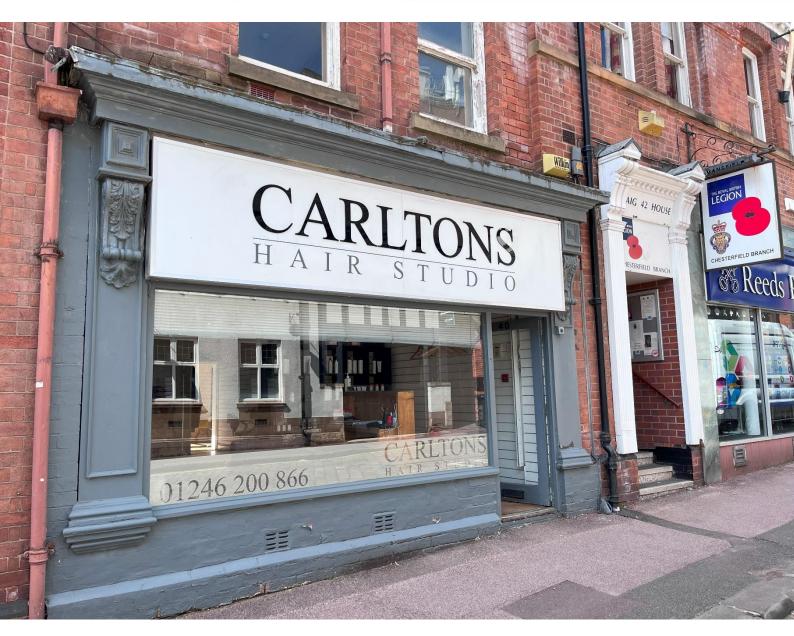

## Price £125,000

Ground Floor, 40 Glumangate Chesterfield – S40 1TX

- FREEHOLD Investment producing £10,680 per annum
- Let to an individual trading as Carltons Hair Studio
- Useful access to Angel Yard at the rear
- Long established tenant

### LOCATION

The premises are situated on Glumangate an attractive cobbled street in the centre of Chesterfield with a range of occupiers but traditionally well known for professional services and associated businesses.

#### DESCRIPTION

The premises offered for sale are ground floor only (plus cellar) and are wholly occupied by the tenant for use as a hair salon.

The property has the benefit of a pedestrian access to the road at the rear (Angel Yard)