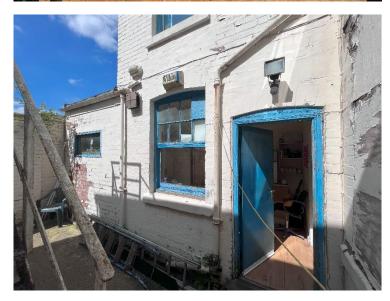

#### DESCRIPTION

The premises offered for sale are ground floor only (plus cellar) and are wholly occupied by the tenant for use as a hair salon.

The property has the benefit of a pedestrian access to the road at the rear (Angel Yard)