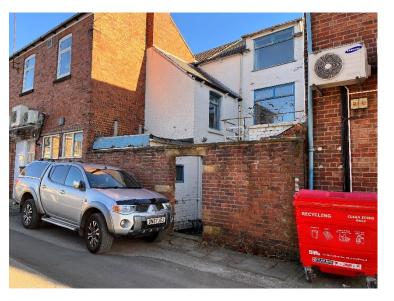

#### DESCRIPTION

The premises offered for sale are ground floor only (plus cellar) and are wholly occupied by the tenant for use as a hair salon.

The property has the benefit of a pedestrian access to the road at the rear (Angel Yard)