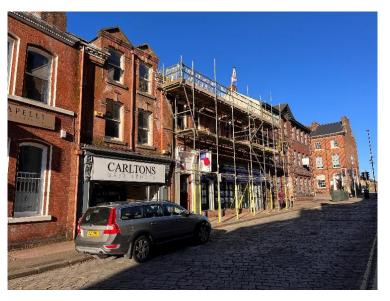

### LOCATION

The premises are situated on Glumangate an attractive cobbled street in the centre of Chesterfield with a range of occupiers but traditionally well known for professional services and associated businesses.

#### DESCRIPTION

The premises offered for sale are ground floor only (plus cellar) and are wholly occupied by the tenant for use as a hair salon.

The property has the benefit of a pedestrian access to the road at the rear (Angel Yard)