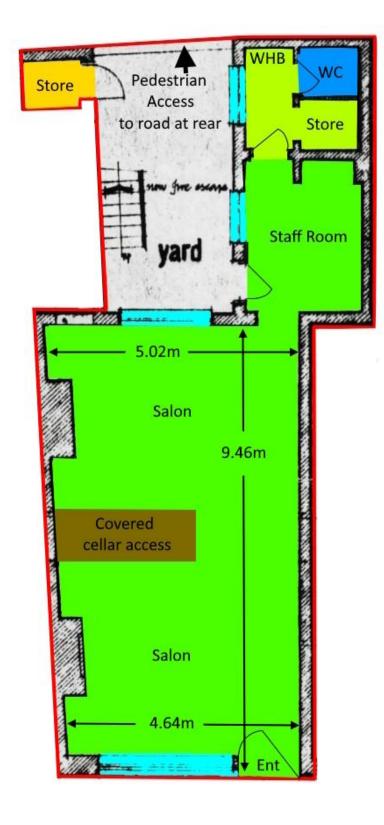

Please see layout plans on the brochure/website.

#### ACCOMMODATION

| DESCRIPTION     | (sq.m)     | (sq.ft)  |
|-----------------|------------|----------|
| Grd Floor Sales | 43.82      | 472      |
| Ancillary       | 7.58       | 82       |
| WC              | -          | -        |
| Cellar          | 8.96       | 96.45    |
| External Store  | 1.45 (est) | 16 (est) |
| TOTAL           | 61.81      | 665      |

### **FLOOR PLAN – FOR INDICATION ONLY**

philip@rensurveyors.co.uk rensurveyors.co.uk Chesterfield 01246 886416 Sheffield 01142 992518 Bakewell 01629 888268

Unit 7, Dunston Innovation Centre, Dunston Lane, Chesterfield S41 8NG