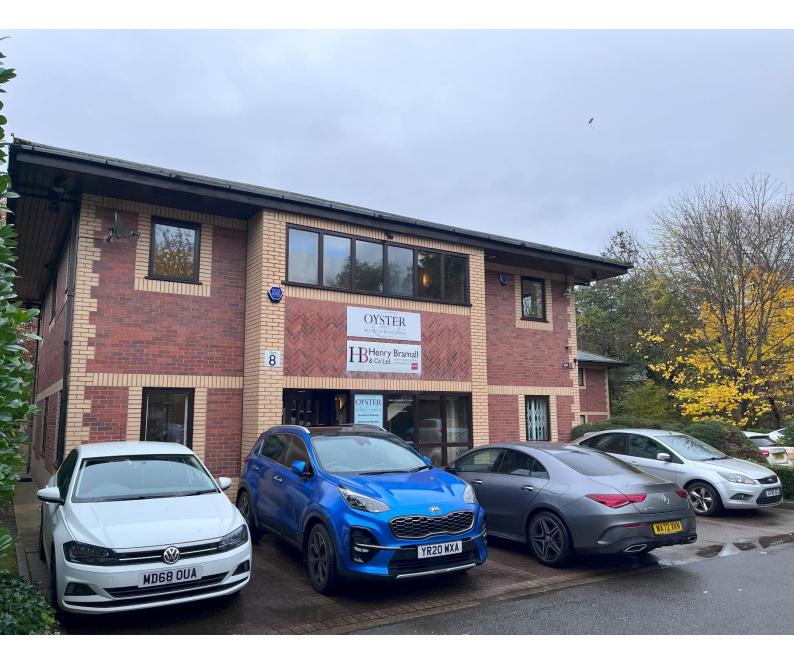

# **OFFICE**

£17,000 P.A.X

First Floor, Unit 8 Acorn Business Park, Woodseats Close, Sheffield – S8 OTB

- 1,284 sq ft (119.31 sq m)
- Well located popular business park
- 6 allocated parking spaces
- First floor premises with private WC and Kitchen facilities
- Easy access to south west suburbs and Peak District beyond

#### LOCATION

The premises are situated on Acorn Business Park, Woodseats Close in south west Sheffield an area which is sought after for a range of businesses. The estate has easy access to the A621 providing a short commute to the popular south west suburbs or the Peak District beyond.

# **DESCRIPTION**

Please see layout plan on the brochure/website.

The premises comprise the whole of the first floor with a communal ground floor access with stairs leading to the self-contained suite.

The property benefits from 6 on site allocated parking spaces.