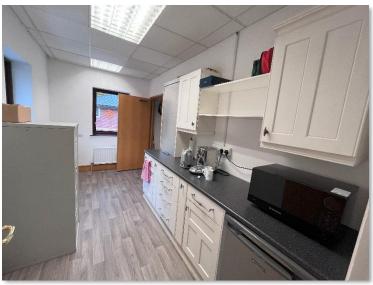

# **DESCRIPTION**

Please see layout plan on the brochure/website.

The premises comprise the whole of the first floor with a communal ground floor access with stairs leading to the self-contained suite.

The property benefits from 6 on site allocated parking spaces.

# **ACCOMMODATION**

| Description   | (sq.m) | (sq.ft) |
|---------------|--------|---------|
| Office        | 107.68 | 1,159   |
| Kitchen/Staff | 11.63  | 125     |

Two separate WCs with wash hand basins, accessed from the landing.