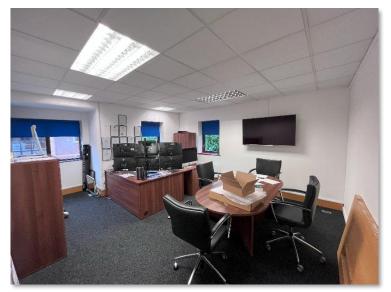

# **ACCOMMODATION**

| Description   | (sq.m) | (sq.ft) |
|---------------|--------|---------|
| Office        | 107.68 | 1,159   |
| Kitchen/Staff | 11.63  | 125     |

Two separate WCs with wash hand basins, accessed from the landing.