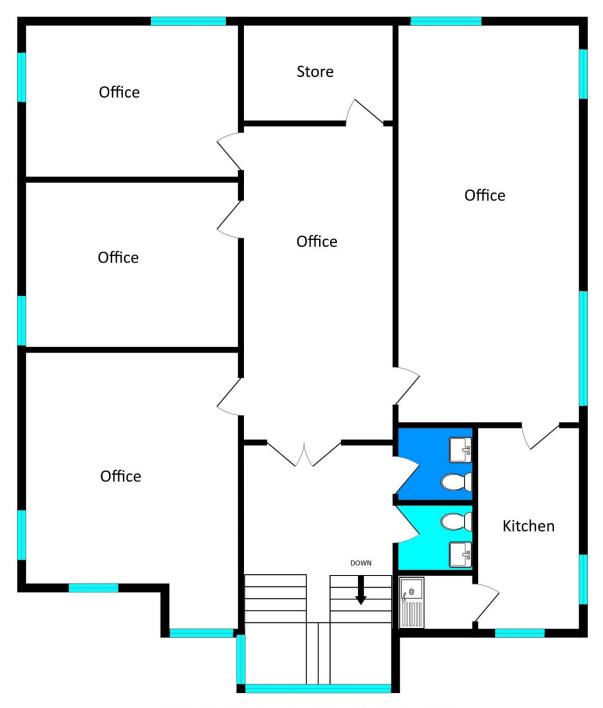

# **DESCRIPTION**

Please see layout plan on the brochure/website.

The premises comprise the whole of the first floor with a communal ground floor access with stairs leading to the self-contained suite.

The property benefits from 6 on site allocated parking spaces.

# **ACCOMMODATION**

| Description   | (sq.m) | (sq.ft) |
|---------------|--------|---------|
| Office        | 107.68 | 1,159   |
| Kitchen/Staff | 11.63  | 125     |

Two separate WCs with wash hand basins, accessed from the landing.

Chesterfield 01246 886416 Sheffield 01142 992518

Bakewell 01629 888268 Unit 7,

Dunston Innovation Centre,

Dunston Lane,

Chesterfield S41 8NG

First Floor - Unit 8 Acorn Business Park - Plan for general indication only

Whilst every attempt has been made to ensure the accuracy of the floorplan contained here, measurements of doors, windows, rooms and any other items are approximate and no responsibility is taken for any error, omission or mis-statement. This plan is for illustrative purposes only and should be used as such by any prospective purchaser. The services, systems and appliances shown have not been tested and no guarantee as to their operability or efficiency can be given.