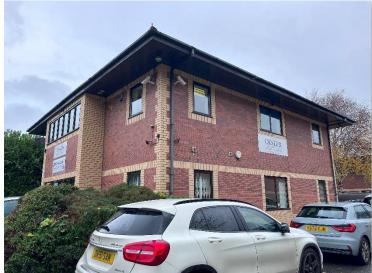

# **OFFICE**

£17,000 P.A.X

First Floor, Unit 8 Acorn Business Park, Woodseats Close, Sheffield – S8 OTB

- 1,284 sq ft (119.31 sq m)
- Well located popular business park
- 6 allocated parking spaces
- First floor premises with private WC and Kitchen facilities
- Easy access to south west suburbs and Peak District beyond

#### LOCATION

The premises are situated on Acorn Business Park, Woodseats Close in south west Sheffield an area which is sought after for a range of businesses. The estate has easy access to the A621 providing a short commute to the popular south west suburbs or the Peak District beyond.

# **DESCRIPTION**

Please see layout plan on the brochure/website.

The premises comprise the whole of the first floor with a communal ground floor access with stairs leading to the self-contained suite.

The property benefits from 6 on site allocated parking spaces.