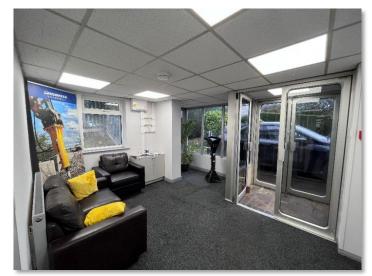

#### DESCRIPTION

The premises comprise a main bay with mezzanine with rooms below.

In addition there is an attached office block providing a range of high quality offices.

The main bay has a front roller shutter loading door and a rear concertina loading door in the side with an open access into a covered loading area. The unit has a 3 phase power supply.