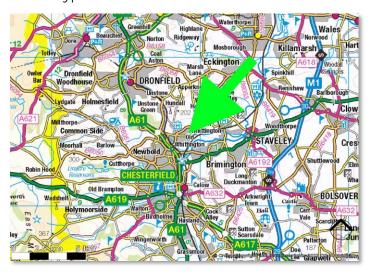

#### **LOCATION**

The property is located on Station Lane at Old Whittington approx. I mile from Whittington Moor roundabout and the A61. The A61 provides easy access to the trunk road network with Chesterfield Town centre to the south and south Sheffield to the north via the bypass.