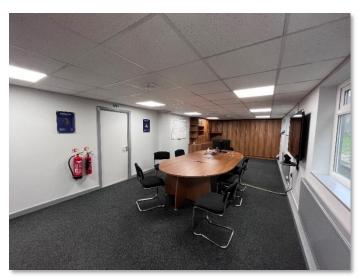

#### DESCRIPTION

The premises comprise a main bay with mezzanine with rooms below.

In addition there is an attached office block providing a range of high quality offices.

The main bay has a front roller shutter loading door and a rear concertina loading door in the side with an open access into a covered loading area. The unit has a 3 phase power supply.