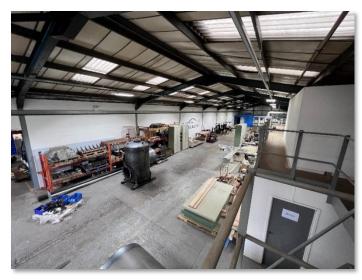

#### DESCRIPTION

The premises comprise a main bay with mezzanine with rooms below.

In addition there is an attached office block providing a range of high quality offices.

The main bay has a front roller shutter loading door and a rear concertina loading door in the side with an open access into a covered loading area. The unit has a 3 phase power supply.

#### **ACCOMMODATION** – See website for plan downloads

| DESCRIPTION                        | (sq.m) | (sq.ft) |
|------------------------------------|--------|---------|
| Main                               | 591.70 | 6,369   |
| Main offices                       | 127.52 | 1,373   |
| Additional offices and loading bay | 55.99  | 603     |
| Mezzanine                          | 66.65  | 717     |
| Total Excl Mezz                    | 775.21 | 8,345   |