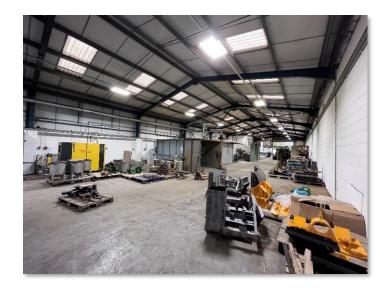

#### DESCRIPTION

The premises comprise a main bay with mezzanine with rooms below.

In addition there is an attached office block providing a range of high quality offices.

The main bay has a front roller shutter loading door and a rear concertina loading door in the side with an open access into a covered loading area. The unit has a 3 phase power supply.