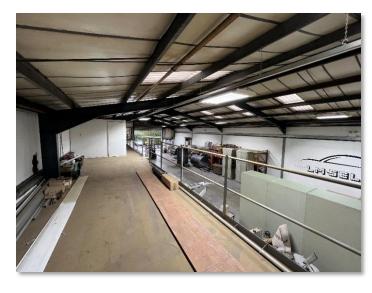

#### DESCRIPTION

The premises comprise a main bay with mezzanine with rooms below.

In addition there is an attached office block providing a range of high quality offices.

The main bay has a front roller shutter loading door and a rear concertina loading door in the side with an open access into a covered loading area. The unit has a 3 phase power supply.

#### **ACCOMMODATION** – See website for plan downloads

| DESCRIPTION                        | (sq.m) | (sq.ft) |
|------------------------------------|--------|---------|
| Main                               | 591.70 | 6,369   |
| Main offices                       | 127.52 | 1,373   |
| Additional offices and loading bay | 55.99  | 603     |
| Mezzanine                          | 66.65  | 717     |
| Total Excl Mezz                    | 775.21 | 8,345   |