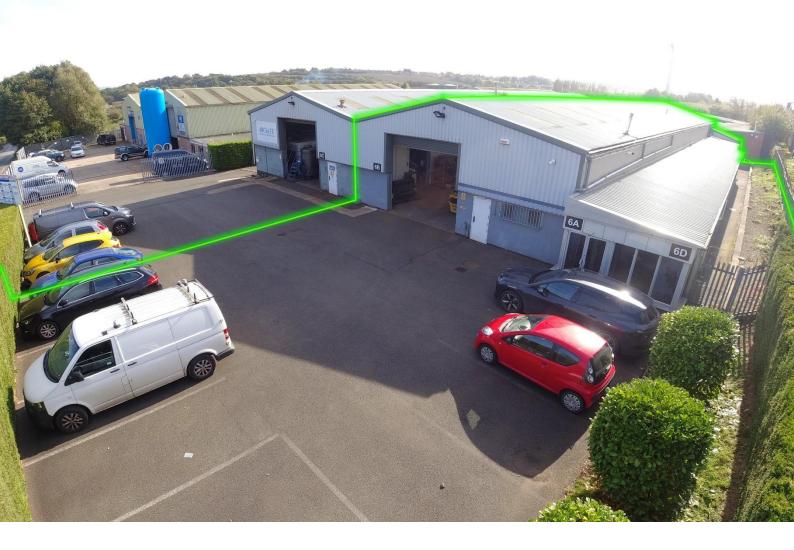

# **INDUSTRIAL**

£595,000 + VAT

Units 6A,B,D Hema Works

Station Lane

Chesterfield - S41 9QE

- 8,345 sq ft (775.21 sq m) + Mezz
- FREEHOLD with VP
- Eaves approx. 4.4 metres
- Front roller shutter and rear side concertina door
- Yard/parking to front plus access from rear
- Modern office bay

#### DESCRIPTION

The premises comprise a main bay with mezzanine with rooms below.

In addition there is an attached office block providing a range of high quality offices.

The main bay has a front roller shutter loading door and a rear concertina loading door in the side with an open access into a covered loading area. The unit has a 3 phase power supply.

#### **ACCOMMODATION** – See website for plan downloads

| DESCRIPTION                        | (sq.m) | (sq.ft) |
|------------------------------------|--------|---------|
| Main                               | 591.70 | 6,369   |
| Main offices                       | 127.52 | 1,373   |
| Additional offices and loading bay | 55.99  | 603     |
| Mezzanine                          | 66.65  | 717     |
| Total Excl Mezz                    | 775.21 | 8,345   |