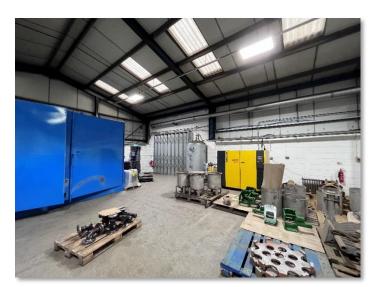

#### DESCRIPTION

The premises comprise a main bay with mezzanine with rooms below.

In addition there is an attached office block providing a range of high quality offices.

The main bay has a front roller shutter loading door and a rear concertina loading door in the side with an open access into a covered loading area. The unit has a 3 phase power supply.