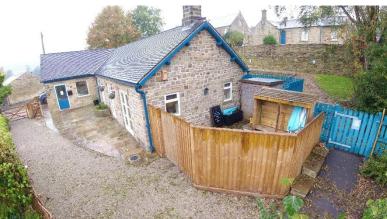

## **CAFÉ PREMISES**

£15,000 P.A.X

The Old Smithy,

Chapel Hill, Beeley

Matlock - DE4 2NR

- 1,033 sq ft (95.94 sq m)
- Attractive setting with extensive outside seating areas and secret garden
- Staff / customer parking space and good loading access
- Well laid out café premises with approx. 30 internal covers and room outside for many more
- Popular walking and cycling area

#### **DESCRIPTION**

Please see layout plan on the brochure/website.

Permitted opening hours:

Mon to Friday: 7am – 6pm Saturday: 7am – 11pm Sunday: 7am – 6pm

A number of fixtures and fittings will be included in the rental as can be seen on the photos. An agreed inventory will be appended to the lease.