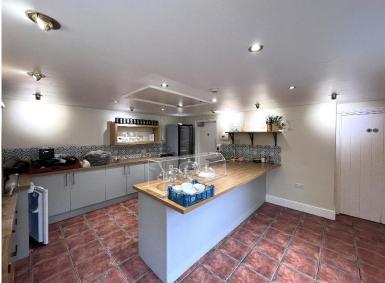

#### **DESCRIPTION**

Please see layout plan on the brochure/website.

Permitted opening hours:

Mon to Friday: 7am – 6pm Saturday: 7am – 11pm Sunday: 7am – 6pm

A number of fixtures and fittings will be included in the rental as can be seen on the photos. An agreed inventory will be appended to the lease.

#### **ACCOMMODATION**

| 210001111027111011             |        |         |
|--------------------------------|--------|---------|
| Description                    | (sq.m) | (sq.ft) |
| Servery and Seating            | 73.97  | 796     |
| Kitchen                        | 17.16  | 185     |
| Customer WCs and baby changing | 4.82   | 52      |
| TOTAL                          | 95.94  | 1,033   |