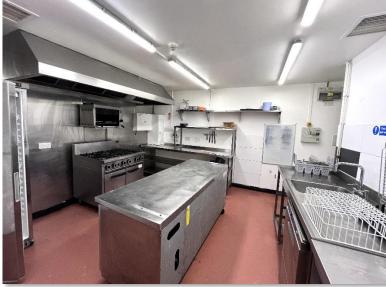

#### **DESCRIPTION**

Please see layout plan on the brochure/website.

Permitted opening hours:

Mon to Friday: 7am – 6pm Saturday: 7am – 11pm Sunday: 7am – 6pm

A number of fixtures and fittings will be included in the rental as can be seen on the photos. An agreed inventory will be appended to the lease.

#### **ACCOMMODATION**

| 210001111027111011             |        |         |
|--------------------------------|--------|---------|
| Description                    | (sq.m) | (sq.ft) |
| Servery and Seating            | 73.97  | 796     |
| Kitchen                        | 17.16  | 185     |
| Customer WCs and baby changing | 4.82   | 52      |
| TOTAL                          | 95.94  | 1,033   |