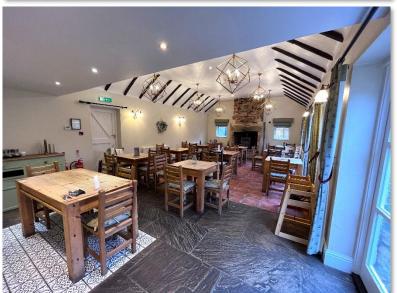

## **CAFÉ PREMISES**

£15,000 P.A.X

The Old Smithy,

Chapel Hill, Beeley

Matlock - DE4 2NR

- 1,033 sq ft (95.94 sq m)
- Attractive setting with extensive outside seating areas and secret garden
- Staff / customer parking space and good loading access
- Well laid out café premises with approx. 30 internal covers and room outside for many more
- Popular walking and cycling area

#### **DESCRIPTION**

Please see layout plan on the brochure/website.

Permitted opening hours:

Mon to Friday: 7am – 6pm Saturday: 7am – 11pm Sunday: 7am – 6pm

A number of fixtures and fittings will be included in the rental as can be seen on the photos. An agreed inventory will be appended to the lease.

#### **ACCOMMODATION**

| 210001111027111011             |        |         |
|--------------------------------|--------|---------|
| Description                    | (sq.m) | (sq.ft) |
| Servery and Seating            | 73.97  | 796     |
| Kitchen                        | 17.16  | 185     |
| Customer WCs and baby changing | 4.82   | 52      |
| TOTAL                          | 95.94  | 1,033   |