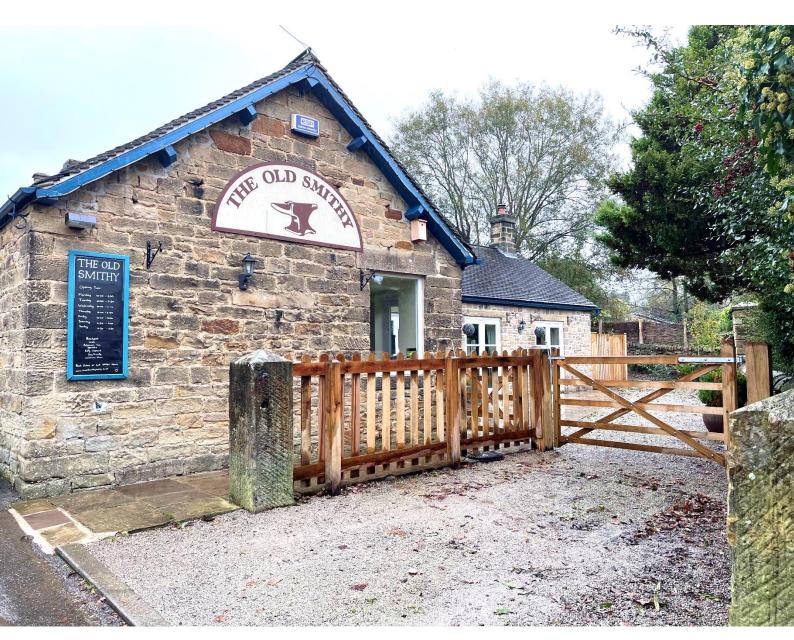

## **CAFÉ PREMISES**

£15,000 P.A.X

The Old Smithy,

Chapel Hill, Beeley

Matlock - DE4 2NR

- 1,033 sq ft (95.94 sq m)
- Attractive setting with extensive outside seating areas and secret garden
- Staff / customer parking space and good loading access
- Well laid out café premises with approx. 30 internal covers and room outside for many more
- Popular walking and cycling area

#### LOCATION

The premises are situated in Beeley Village at the southern end of Chatsworth Park.

The area is extremely popular with walkers, cyclists and holiday makers. In addition the café has been popular with residents from the surrounding area.

#### **DESCRIPTION**

Please see layout plan on the brochure/website.

Permitted opening hours:

Mon to Friday: 7am – 6pm Saturday: 7am – 11pm Sunday: 7am – 6pm

A number of fixtures and fittings will be included in the rental as can be seen on the photos. An agreed inventory will be appended to the lease.