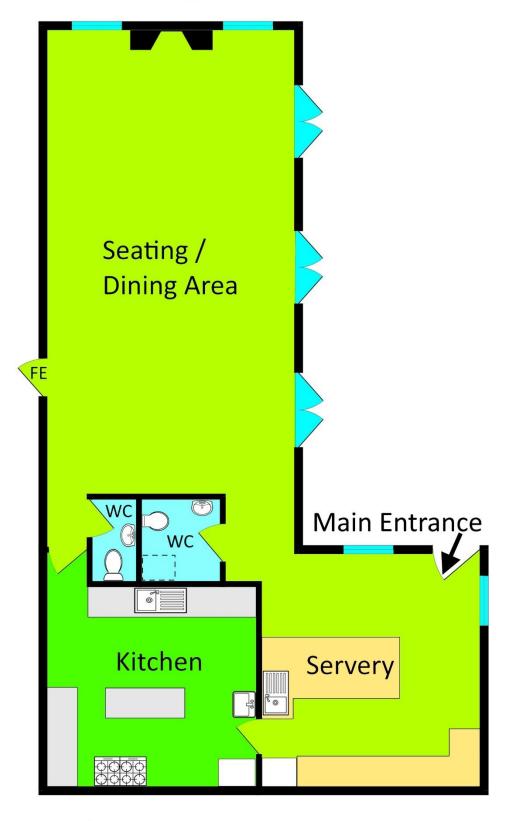

#### **DESCRIPTION**

Please see layout plan on the brochure/website.

Permitted opening hours:

Mon to Friday: 7am – 6pm Saturday: 7am – 11pm Sunday: 7am – 6pm

A number of fixtures and fittings will be included in the rental as can be seen on the photos. An agreed inventory will be appended to the lease.

#### **ACCOMMODATION**

| 210001111027111011             |        |         |
|--------------------------------|--------|---------|
| Description                    | (sq.m) | (sq.ft) |
| Servery and Seating            | 73.97  | 796     |
| Kitchen                        | 17.16  | 185     |
| Customer WCs and baby changing | 4.82   | 52      |
| TOTAL                          | 95.94  | 1,033   |

### **Ground Floor**

Whilst every attempt has been made to ensure the accuracy or the floorplan contained here, measurements of doors, windows, rooms and any other items are approximate and no responsibility is taken for any error, omission or mis-statement. This plan is for illustrative purposes only and should be used as such by any prospective purchaser. The services, systems and appliances shown have not been tested and no guarantee as to their operability or efficiency can be given.