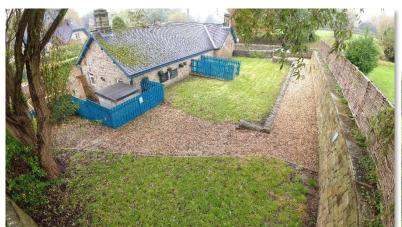

## **CAFÉ PREMISES**

£15,000 P.A.X

The Old Smithy,

Chapel Hill, Beeley

Matlock - DE4 2NR

- 1,033 sq ft (95.94 sq m)
- Attractive setting with extensive outside seating areas and secret garden
- Staff / customer parking space and good loading access
- Well laid out café premises with approx. 30 internal covers and room outside for many more
- Popular walking and cycling area

#### **DESCRIPTION**

Please see layout plan on the brochure/website.

Permitted opening hours:

Mon to Friday: 7am – 6pm Saturday: 7am – 11pm Sunday: 7am – 6pm

A number of fixtures and fittings will be included in the rental as can be seen on the photos. An agreed inventory will be appended to the lease.