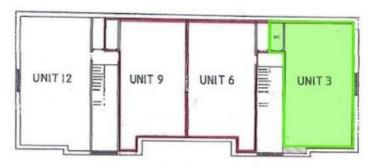

#### **ACCOMMODATION - WARREN HOUSE**

| DESCRIPTION                     | (sq.m) | (sq.ft) | Notes                     |
|---------------------------------|--------|---------|---------------------------|
| Unit 7 – Grd Floor              | 66.59  | 717     | Includes<br>kitchen       |
| Unit 5 – 1 <sup>st</sup> Floor  | 66.59  | 717     | Includes Tea<br>Point     |
| Unit 9 – 2 <sup>nd</sup> Floor  | 48.01  | 517     | Plus low<br>height stores |
| Unit 12 – 2 <sup>nd</sup> Floor | 49.02  | 528     | Plus low<br>height stores |

Dunston Lane,

| AVAILABILITY SCHEDULE          |              |                             |                        |  |  |
|--------------------------------|--------------|-----------------------------|------------------------|--|--|
| Unit Number                    | Size (sq ft) | Rent per Annum<br>Exclusive | Status                 |  |  |
| Unit 2 Arden House             | NOW LET      | NOW LET                     | NOW LET                |  |  |
| Unit 3 Arden House             | 535          | £11,000                     | Available              |  |  |
| Unit 4 Arden House             | ТВС          | TBC                         | Available January 2024 |  |  |
| Unit 5 Warren House            | 717          | £12,000                     | Available              |  |  |
| Unit 7 Warren House            | 717          | £12,000                     | Available              |  |  |
| Units 8 and 11<br>Warren House | NOW LET      | NOW LET                     | NOW LET                |  |  |
| Unit 9 Warren House            | 517          | £7,500                      | Available              |  |  |
| Unit 12 Warren<br>House        | 528          | £11,000                     | Available              |  |  |

### Warren House

SECOND FLOOR

FIRST FLOOR