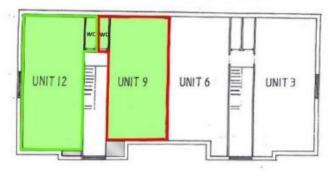

#### **ACCOMMODATION - WARREN HOUSE**

| DESCRIPTION                     | (sq.m) | (sq.ft) | Notes                     |
|---------------------------------|--------|---------|---------------------------|
| Unit 7 – Grd Floor              | 66.59  | 717     | Includes<br>kitchen       |
| Unit 5 – 1 <sup>st</sup> Floor  | 66.59  | 717     | Includes Tea<br>Point     |
| Unit 9 – 2 <sup>nd</sup> Floor  | 48.01  | 517     | Plus low<br>height stores |
| Unit 12 – 2 <sup>nd</sup> Floor | 49.02  | 528     | Plus low<br>height stores |

Dunston Lane,

| AVAILABILITY SCHEDULE          |              |                             |                        |  |  |
|--------------------------------|--------------|-----------------------------|------------------------|--|--|
| Unit Number                    | Size (sq ft) | Rent per Annum<br>Exclusive | Status                 |  |  |
| Unit 2 Arden House             | NOW LET      | NOW LET                     | NOW LET                |  |  |
| Unit 3 Arden House             | 535          | £11,000                     | Available              |  |  |
| Unit 4 Arden House             | ТВС          | TBC                         | Available January 2024 |  |  |
| Unit 5 Warren House            | 717          | £12,000                     | Available              |  |  |
| Unit 7 Warren House            | 717          | £12,000                     | Available              |  |  |
| Units 8 and 11<br>Warren House | NOW LET      | NOW LET                     | NOW LET                |  |  |
| Unit 9 Warren House            | 517          | £7,500                      | Available              |  |  |
| Unit 12 Warren<br>House        | 528          | £11,000                     | Available              |  |  |

### Warren House

SECOND FLOOR

FIRST FLOOR