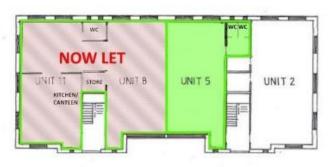

#### **ACCOMMODATION - WARREN HOUSE**

| DESCRIPTION                     | (sq.m) | (sq.ft) | Notes                     |
|---------------------------------|--------|---------|---------------------------|
| Unit 7 – Grd Floor              | 66.59  | 717     | Includes<br>kitchen       |
| Unit 5 – 1 <sup>st</sup> Floor  | 66.59  | 717     | Includes Tea<br>Point     |
| Unit 9 – 2 <sup>nd</sup> Floor  | 48.01  | 517     | Plus low<br>height stores |
| Unit 12 – 2 <sup>nd</sup> Floor | 49.02  | 528     | Plus low<br>height stores |

Dunston Lane,

| AVAILABILITY SCHEDULE          |              |                             |                        |  |  |
|--------------------------------|--------------|-----------------------------|------------------------|--|--|
| Unit Number                    | Size (sq ft) | Rent per Annum<br>Exclusive | Status                 |  |  |
| Unit 2 Arden House             | NOW LET      | NOW LET                     | NOW LET                |  |  |
| Unit 3 Arden House             | 535          | £11,000                     | Available              |  |  |
| Unit 4 Arden House             | ТВС          | TBC                         | Available January 2024 |  |  |
| Unit 5 Warren House            | 717          | £12,000                     | Available              |  |  |
| Unit 7 Warren House            | 717          | £12,000                     | Available              |  |  |
| Units 8 and 11<br>Warren House | NOW LET      | NOW LET                     | NOW LET                |  |  |
| Unit 9 Warren House            | 517          | £7,500                      | Available              |  |  |
| Unit 12 Warren<br>House        | 528          | £11,000                     | Available              |  |  |

### Warren House

SECOND FLOOR

FIRST FLOOR