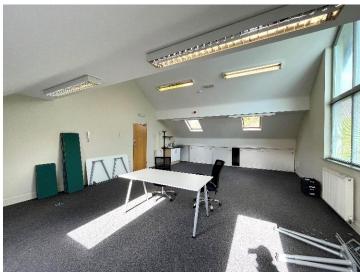

#### **DESCRIPTION**

There are a range of suites and sizes available all predominately open plan, with options on ground, first and second floor. Where layout allows suites can be combined. All suites have at least 1 x WC.

#### **ACCOMMODATION - WARREN HOUSE**

| DESCRIPTION                     | (sq.m) | (sq.ft) | Notes                     |
|---------------------------------|--------|---------|---------------------------|
| Unit 7 – Grd Floor              | 66.59  | 717     | Includes<br>kitchen       |
| Unit 5 – 1 <sup>st</sup> Floor  | 66.59  | 717     | Includes Tea<br>Point     |
| Unit 9 – 2 <sup>nd</sup> Floor  | 48.01  | 517     | Plus low<br>height stores |
| Unit 12 – 2 <sup>nd</sup> Floor | 49.02  | 528     | Plus low<br>height stores |