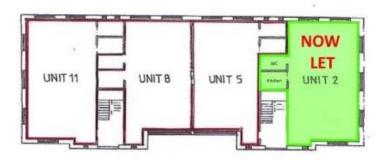

#### **ACCOMMODATION - ARDEN HOUSE**

| DESCRIPTION                    | (sq.m) | (sq.ft) | Notes                     |
|--------------------------------|--------|---------|---------------------------|
| Unit 3 – 2 <sup>nd</sup> Floor | 49.73  | 535     | Plus low<br>height stores |
| Unit 4 – Grd Floor             | TBC    | TBC     | Available Jan<br>2024     |

Dunston Lane,

| AVAILABILITY SCHEDULE          |              |                             |                        |  |  |
|--------------------------------|--------------|-----------------------------|------------------------|--|--|
| Unit Number                    | Size (sq ft) | Rent per Annum<br>Exclusive | Status                 |  |  |
| Unit 2 Arden House             | NOW LET      | NOW LET                     | NOW LET                |  |  |
| Unit 3 Arden House             | 535          | £11,000                     | Available              |  |  |
| Unit 4 Arden House             | ТВС          | TBC                         | Available January 2024 |  |  |
| Unit 5 Warren House            | 717          | £12,000                     | Available              |  |  |
| Unit 7 Warren House            | 717          | £12,000                     | Available              |  |  |
| Units 8 and 11<br>Warren House | NOW LET      | NOW LET                     | NOW LET                |  |  |
| Unit 9 Warren House            | 517          | £7,500                      | Available              |  |  |
| Unit 12 Warren<br>House        | 528          | £11,000                     | Available              |  |  |

## Arden House

SECOND FLOOR

FIRST FLOOR

philip@rensurveyors.co.uk rensurveyors.co.uk

Chesterfield 01246 886416 Sheffield 01142 992518

Bakewell 01629 888268

Unit 7,

Dunston Innovation Centre,