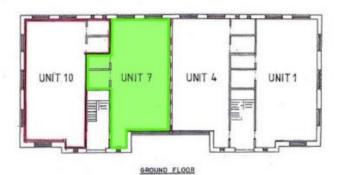

#### **ACCOMMODATION - WARREN HOUSE**

| DESCRIPTION                     | (sq.m) | (sq.ft) | Notes                     |
|---------------------------------|--------|---------|---------------------------|
| Unit 7 – Grd Floor              | 66.59  | 717     | Includes<br>kitchen       |
| Unit 5 – 1 <sup>st</sup> Floor  | 66.59  | 717     | Includes Tea<br>Point     |
| Unit 9 – 2 <sup>nd</sup> Floor  | 48.01  | 517     | Plus low<br>height stores |
| Unit 12 – 2 <sup>nd</sup> Floor | 49.02  | 528     | Plus low<br>height stores |

Dunston Lane,

| AVAILABILITY SCHEDULE          |              |                             |                        |  |  |
|--------------------------------|--------------|-----------------------------|------------------------|--|--|
| Unit Number                    | Size (sq ft) | Rent per Annum<br>Exclusive | Status                 |  |  |
| Unit 2 Arden House             | NOW LET      | NOW LET                     | NOW LET                |  |  |
| Unit 3 Arden House             | 535          | £11,000                     | Available              |  |  |
| Unit 4 Arden House             | ТВС          | TBC                         | Available January 2024 |  |  |
| Unit 5 Warren House            | 717          | £12,000                     | Available              |  |  |
| Unit 7 Warren House            | 717          | £12,000                     | Available              |  |  |
| Units 8 and 11<br>Warren House | NOW LET      | NOW LET                     | NOW LET                |  |  |
| Unit 9 Warren House            | 517          | £7,500                      | Available              |  |  |
| Unit 12 Warren<br>House        | 528          | £11,000                     | Available              |  |  |

### Warren House

SECOND FLOOR

FIRST FLOOR