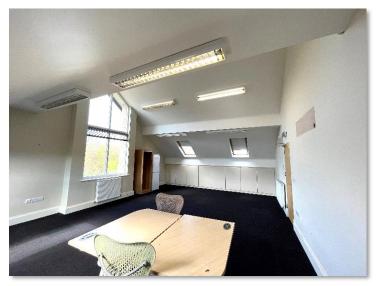

#### **DESCRIPTION**

There are a range of suites and sizes available all predominately open plan, with options on ground, first and second floor. Where layout allows suites can be combined. All suites have at least 1 x WC.

#### **ACCOMMODATION - ARDEN HOUSE**

| DESCRIPTION                    | (sq.m) | (sq.ft) | Notes                     |
|--------------------------------|--------|---------|---------------------------|
| Unit 3 – 2 <sup>nd</sup> Floor | 49.73  | 535     | Plus low<br>height stores |
| Unit 4 – Grd Floor             | TBC    | TBC     | Available Jan<br>2024     |

#### **ACCOMMODATION - WARREN HOUSE**

| DESCRIPTION                     | (sq.m) | (sq.ft) | Notes                     |
|---------------------------------|--------|---------|---------------------------|
| Unit 7 – Grd Floor              | 66.59  | 717     | Includes<br>kitchen       |
| Unit 5 – 1 <sup>st</sup> Floor  | 66.59  | 717     | Includes Tea<br>Point     |
| Unit 9 – 2 <sup>nd</sup> Floor  | 48.01  | 517     | Plus low<br>height stores |
| Unit 12 – 2 <sup>nd</sup> Floor | 49.02  | 528     | Plus low<br>height stores |