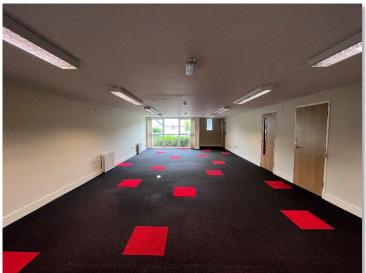

#### **DESCRIPTION**

There are a range of suites and sizes available all predominately open plan, with options on ground, first and second floor. Where layout allows suites can be combined. All suites have at least 1 x WC.

#### **ACCOMMODATION - ARDEN HOUSE**

| DESCRIPTION                    | (sq.m) | (sq.ft) | Notes                     |
|--------------------------------|--------|---------|---------------------------|
| Unit 3 – 2 <sup>nd</sup> Floor | 49.73  | 535     | Plus low<br>height stores |
| Unit 4 – Grd Floor             | TBC    | TBC     | Available Jan<br>2024     |

#### **ACCOMMODATION - WARREN HOUSE**

| DESCRIPTION                     | (sq.m) | (sq.ft) | Notes                     |
|---------------------------------|--------|---------|---------------------------|
| Unit 7 – Grd Floor              | 66.59  | 717     | Includes<br>kitchen       |
| Unit 5 – 1 <sup>st</sup> Floor  | 66.59  | 717     | Includes Tea<br>Point     |
| Unit 9 – 2 <sup>nd</sup> Floor  | 48.01  | 517     | Plus low<br>height stores |
| Unit 12 – 2 <sup>nd</sup> Floor | 49.02  | 528     | Plus low<br>height stores |