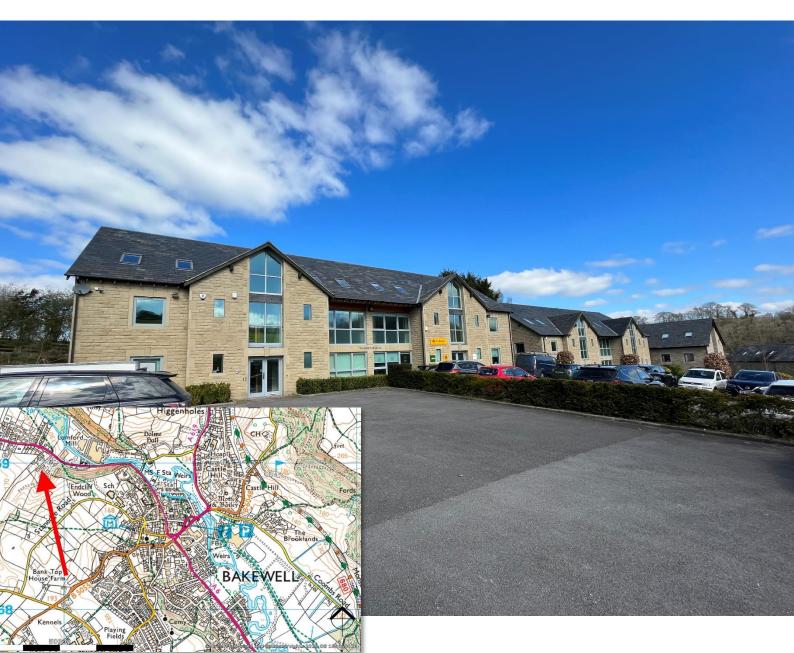

## From £11,000

Deepdale Business Park, Buxton Road Bakewell – DE45 1GT

- From 528 sq ft to 1,762 sq ft
- Attractive setting and views
- On site parking
- Convenient access from the A6
- Local amenities in Bakewell Town centre plus Aldi across the road.
- Range of sizes/space available

#### **LOCATION**

Bakewell is a picturesque market town in the heart of the Peak District with excellent links to a number of regional centres including Sheffield, Buxton, Matlock and Chesterfield.

The business park is located approximately half a mile north west of Bakewell to centre.