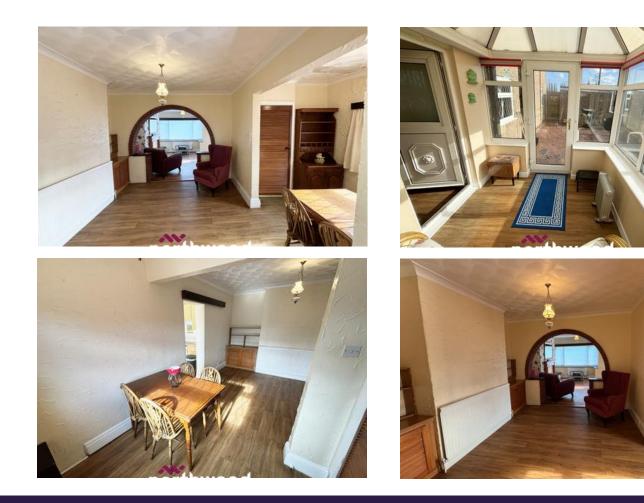

Upon driving down a country lane will be greeted by a beautifully manicured garden, entering though double iron gates where you will find a garage and room for parking. Entering through the front porch you will be welcomed with ample space with that open plan feel. The downstairs flows from the living room incorporating a bay window letting in abundance of natural light, leading though an archway straight to the dining room with plenty of space for a large family dining table, opening through to the kitchen where you will find plenty of wall and base units, then through to the conservatory for that extra relaxing space where the sun beautifully shines in. Up to the second floor you will find THREE bedrooms two large doubles

and a single bedroom. There is also a spacious bathroom with s shower cubicle.

To the back of the property you have a grassed area and an outhouse perfect for storage, and a paved area leading down the side great for entertaining and sitting back and relaxing with a glass of wine listening to the birds and watching wild life.