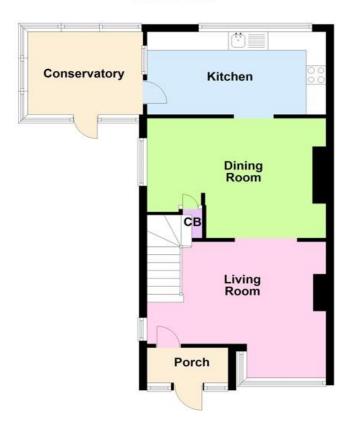

Upon driving down a country lane will be greeted by a beautifully manicured garden, entering though double iron gates where you will find a garage and room for parking. Entering through the front porch you will be welcomed with ample space with that open plan feel. The downstairs flows from the living room incorporating a bay window letting in abundance of natural light, leading though an archway straight to the dining room with plenty of space for a large family dining table, opening through to the kitchen where you will find plenty of wall and base units, then through to the conservatory for that extra relaxing space where the sun beautifully shines in. Up to the second floor you will find THREE bedrooms two large doubles

Don't miss out on the opportunity to acquire the property in a rare location. Priced to sell, the potential is endless. To top it off this property is offered with NO CHAIN!

LIVING ROOM 5.29m x 4m (17'5" x 13'1")

DINING ROOM 3.48m x 5.27m (11'5" x 17'4")

KITCHEN 4.19m x 2.09m (13'8" x 6'11")

CONSERVATORY 2.43m x 2.22m (8'0" x 7'4")

POURCH

#### STAIRS/LANDING

#### **Ground Floor**

First Floor

Northwood Hatfield

01302 279196 Hatfield@northwooduk.com