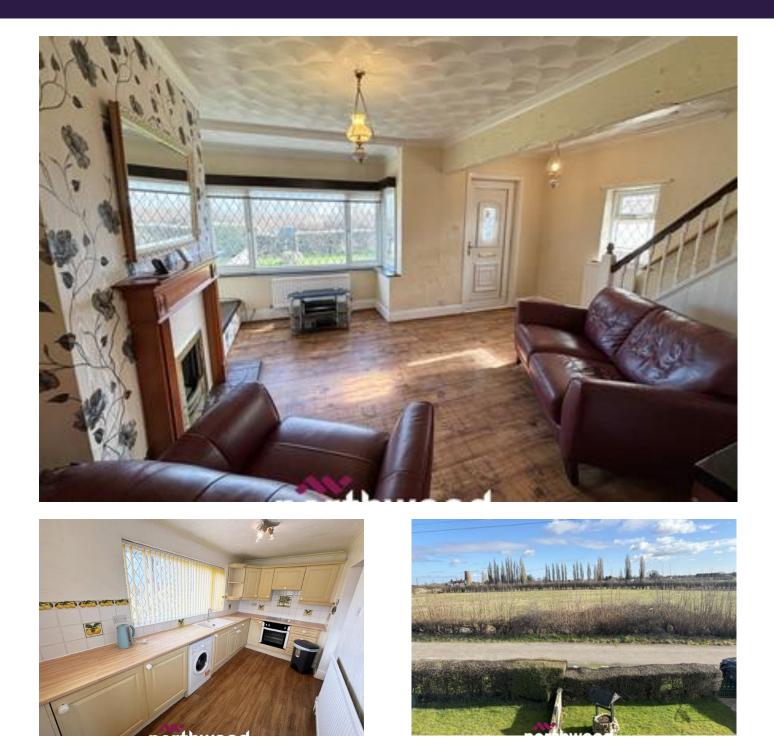

Upon driving down a country lane will be greeted by a beautifully manicured garden, entering though double iron gates where you will find a garage and room for parking. Entering through the front porch you will be welcomed with ample space with that open plan feel. The downstairs flows from the living room incorporating a bay window letting in abundance of natural light, leading though an archway straight to the dining room with plenty of space for a large family dining table, opening through to the kitchen where you will find plenty of wall and base units, then through to the conservatory for that extra relaxing space where the sun beautifully shines in. Up to the second floor you will find THREE bedrooms two large doubles

This is a perfect location as you are only 5 minutes drive from the centre of Hatfield where you will find all your local amenities including pubs, doctors, vets dentist, library, schools and the list goes on..... you will also find the new motorway link.