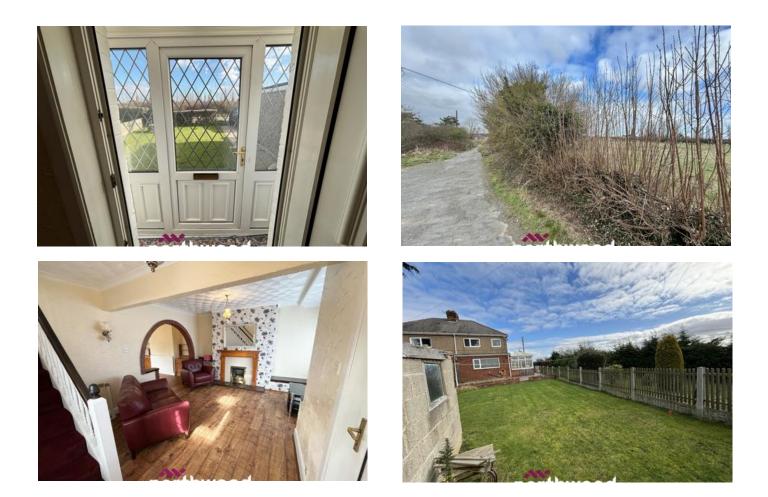

Upon driving down a country lane will be greeted by a beautifully manicured garden, entering though double iron gates where you will find a garage and room for parking. Entering through the front porch you will be welcomed with ample space with that open plan feel. The downstairs flows from the living room incorporating a bay window letting in abundance of natural light, leading though an archway straight to the dining room with plenty of space for a large family dining table, opening through to the kitchen where you will find plenty of wall and base units, then through to the conservatory for that extra relaxing space where the sun beautifully shines in. Up to the second floor you will find THREE bedrooms two large doubles

and a single bedroom. There is also a spacious bathroom with s shower cubicle.

To the back of the property you have a grassed area and an outhouse perfect for storage, and a paved area leading down the side great for entertaining and sitting back and relaxing with a glass of wine listening to the birds and watching wild life.