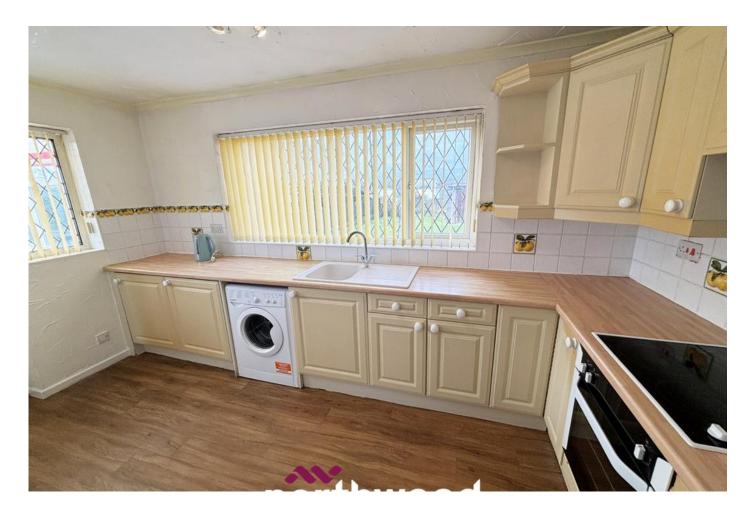

Upon driving down a country lane will be greeted by a beautifully manicured garden, entering though double iron gates where you will find a garage and room for parking. Entering through the front porch you will be welcomed with ample space with that open plan feel. The downstairs flows from the living room incorporating a bay window letting in abundance of natural light, leading though an archway straight to the dining room with plenty of space for a large family dining table, opening through to the kitchen where you will find plenty of wall and base units, then through to the conservatory for that extra relaxing space where the sun beautifully shines in. Up to the second floor you will find THREE bedrooms two large doubles

DINING ROOM 3.48m x 5.27m (11'5" x 17'4")

KITCHEN 4.19m x 2.09m (13'8" x 6'11")

CONSERVATORY 2.43m x 2.22m (8'0" x 7'4")

POURCH