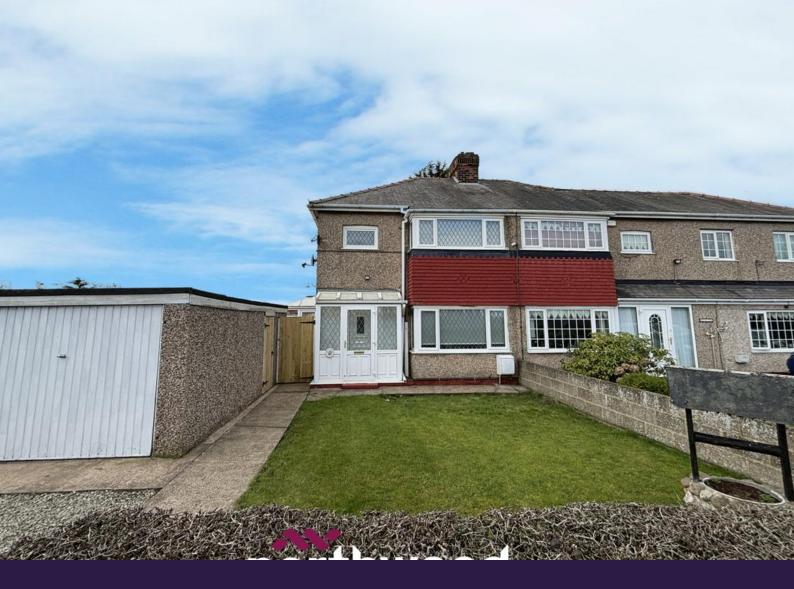

# OIRO £200,000

- OPEN BREATH-TAKING VIEWS O
- NO UPWARD CHAIN
- SEMI RURAL LOCATION
- GARAGE AND DRIVEWAY

- SPACIOUS OPEN PLAN LIVING
- STACKS OF POTENTIAL
- Freehold
- EPC rating D

Don't miss out on this FANTASTIC opportunity to own this AMAZING three bedroom EXTENDED semi detached property with BREATH-TAKING views tucked away in the SEMI RURAL area of HATFIELD WOODHOUSE. Even though this SPACIOUS property requires some modernisation it has so much potential and patiently awaits the new owners personal touch.

Upon driving down a country lane will be greeted by a beautifully manicured garden, entering though double iron gates where you will find a garage and room for parking. Entering through the front porch you will be welcomed with ample space with that open plan feel. The downstairs flows from the living room incorporating a bay window letting in abundance of natural light, leading though an archway straight to the dining room with plenty of space for a large family dining table, opening through to the kitchen where you will find plenty of wall and base units, then through to the conservatory for that extra relaxing space where the sun beautifully shines in. Up to the second floor you will find THREE bedrooms two large doubles

This is a perfect location as you are only 5 minutes drive from the centre of Hatfield where you will find all your local amenities including pubs, doctors, vets dentist, library, schools and the list goes on..... you will also find the new motorway link.