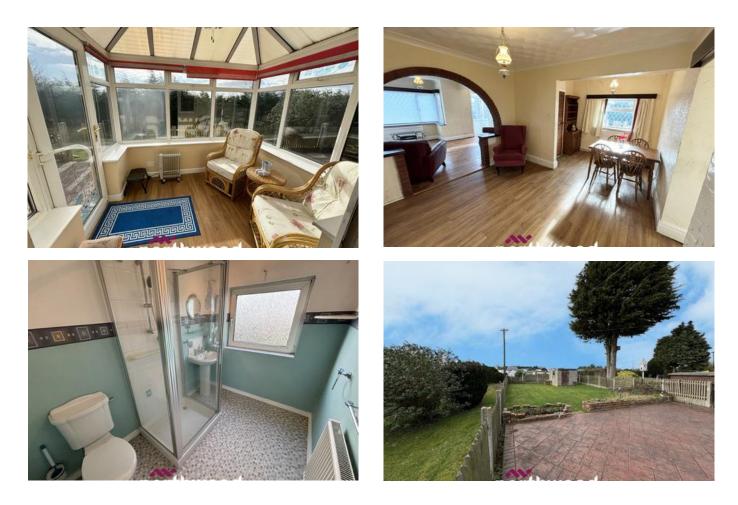

Upon driving down a country lane will be greeted by a beautifully manicured garden, entering though double iron gates where you will find a garage and room for parking. Entering through the front porch you will be welcomed with ample space with that open plan feel. The downstairs flows from the living room incorporating a bay window letting in abundance of natural light, leading though an archway straight to the dining room with plenty of space for a large family dining table, opening through to the kitchen where you will find plenty of wall and base units, then through to the conservatory for that extra relaxing space where the sun beautifully shines in. Up to the second floor you will find THREE bedrooms two large doubles

and a single bedroom. There is also a spacious bathroom with s shower cubicle.

To the back of the property you have a grassed area and an outhouse perfect for storage, and a paved area leading down the side great for entertaining and sitting back and relaxing with a glass of wine listening to the birds and watching wild life.