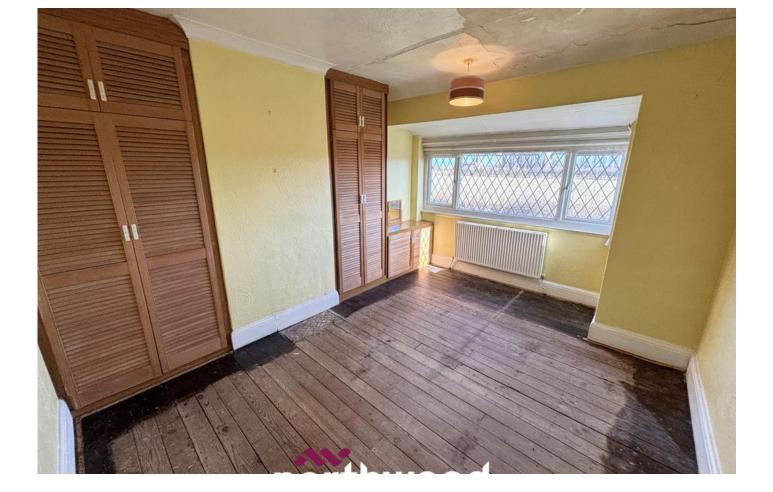

# BEDROOM ONE 4.14m x 3.33m (13'7" x 10'11")

BEDROOM TWO 3.47m x 2.96m (11'5" x 9'8")

BEDROOM THREE 1.81m x 2.26m (5'11" x 7'5")