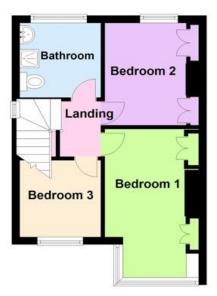

and a single bedroom. There is also a spacious bathroom with s shower cubicle.

To the back of the property you have a grassed area and an outhouse perfect for storage, and a paved area leading down the side great for entertaining and sitting back and relaxing with a glass of wine listening to the birds and watching wild life.

# BEDROOM ONE 4.14m x 3.33m (13'7" x 10'11")

BEDROOM TWO 3.47m x 2.96m (11'5" x 9'8")

BEDROOM THREE 1.81m x 2.26m (5'11" x 7'5")

## BATHROOM

#### **Ground Floor**

First Floor

Northwood Hatfield

01302 279196 Hatfield@northwooduk.com