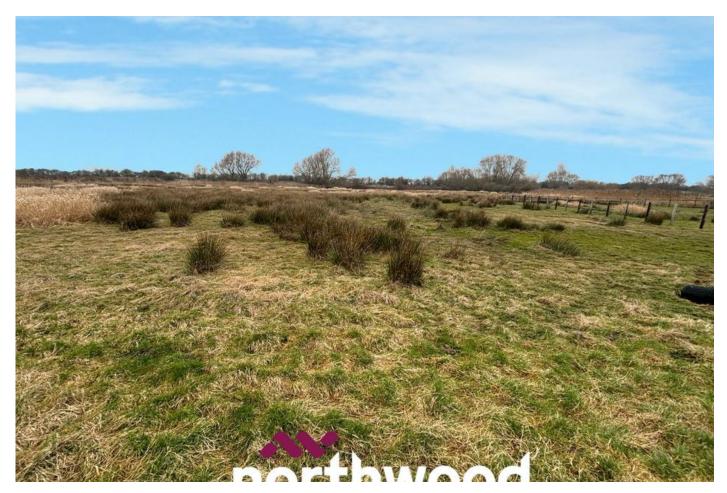

## OIRO £150,000

- EIGHT ACRES OF LUSH LAND
- CALLING EQUESTRIANS AND HOBBY FARMERS
- TWO PADDOCKS
- PERFECT FOR
  LIVESTOCK/AGRICULTURE

- PRIVATE AND PICTURESQUE LOCATION
- COUNTRY ROAD ACCESS

CALLING ALL EQUESTRIANS AND HOBBY FARMERS!! Block parcel of QUALITY grazing land FOR SALE Situated on Croft Lane off Doncaster Road Stainforth just behind manor Tyres.

EIGHT Acres (approx.) GRAZING PASTURE LAND, perfect for grazing horses and livestock as you have TWO PADDOCKS. Split into TWO fields \*.

This yard is in a PRIVATE AND PICTURESQUE LOCATION in a RURAL area, surrounded by endless miles of off breath-taking views. Access is via a country road lane, near the village of Stainforth which has excellent transport links and is situated 10 minutes from Doncaster.