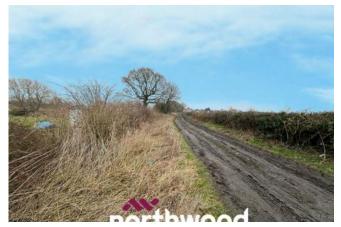

EIGHT Acres (approx.) GRAZING PASTURE LAND, perfect for grazing horses and livestock as you have TWO PADDOCKS. Split into TWO fields \*.

This yard is in a PRIVATE AND PICTURESQUE LOCATION in a RURAL area, surrounded by endless miles of off breath-taking views. Access is via a country road lane, near the village of Stainforth which has excellent transport links and is situated 10 minutes from Doncaster.