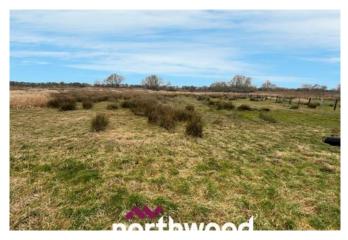

## OIRO £150,000

- EIGHT ACRES OF LUSH LAND
- CALLING EQUESTRIANS AND HOBBY FARMERS
- TWO PADDOCKS
- PERFECT FOR
  LIVESTOCK/AGRICULTURE

- PRIVATE AND PICTURESQUE LOCATION
- COUNTRY ROAD ACCESS

CALLING ALL EQUESTRIANS AND HOBBY FARMERS!! Block parcel of QUALITY grazing land FOR SALE Situated on Croft Lane off Doncaster Road Stainforth just behind manor Tyres.

EIGHT Acres (approx.) GRAZING PASTURE LAND, perfect for grazing horses and livestock as you have TWO PADDOCKS. Split into TWO fields \*.

This yard is in a PRIVATE AND PICTURESQUE LOCATION in a RURAL area, surrounded by endless miles of off breath-taking views. Access is via a country road lane, near the village of Stainforth which has excellent transport links and is situated 10 minutes from Doncaster.