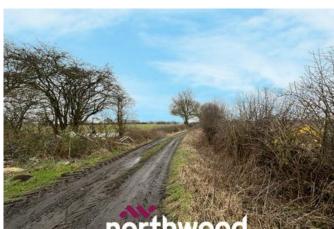

EIGHT Acres (approx.) GRAZING PASTURE LAND, perfect for grazing horses and livestock as you have TWO PADDOCKS. Split into TWO fields \*.

This yard is in a PRIVATE AND PICTURESQUE LOCATION in a RURAL area, surrounded by endless miles of off breath-taking views. Access is via a country road lane, near the village of Stainforth which has excellent transport links and is situated 10 minutes from Doncaster.