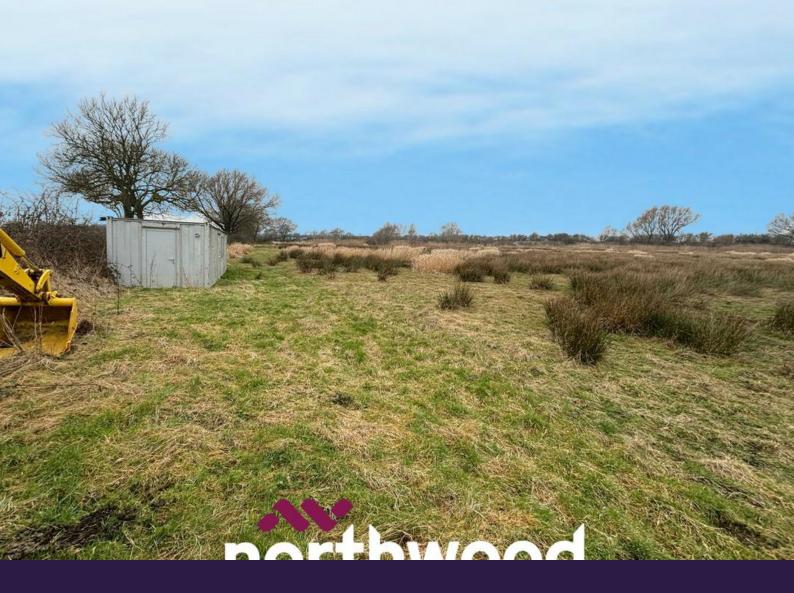

## OIRO £150,000

- EIGHT ACRES OF LUSH LAND
- CALLING EQUESTRIANS AND HOBBY FARMERS
- TWO PADDOCKS
- PERFECT FOR
  LIVESTOCK/AGRICULTURE

- PRIVATE AND PICTURESQUE LOCATION
- COUNTRY ROAD ACCESS

CALLING ALL EQUESTRIANS AND HOBBY FARMERS!! Block parcel of QUALITY grazing land FOR SALE Situated on Croft Lane off Doncaster Road Stainforth just behind manor Tyres.

EIGHT Acres (approx.) GRAZING PASTURE LAND, perfect for grazing horses and livestock as you have TWO PADDOCKS. Split into TWO fields \*.

This yard is in a PRIVATE AND PICTURESQUE LOCATION in a RURAL area, surrounded by endless miles of off breath-taking views. Access is via a country road lane, near the village of Stainforth which has excellent transport links and is situated 10 minutes from Doncaster.