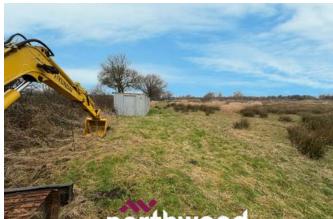

## OIRO £150,000

- EIGHT ACRES OF LUSH LAND
- CALLING EQUESTRIANS AND HOBBY FARMERS
- TWO PADDOCKS
- PERFECT FOR
  LIVESTOCK/AGRICULTURE

- PRIVATE AND PICTURESQUE LOCATION
- COUNTRY ROAD ACCESS

CALLING ALL EQUESTRIANS AND HOBBY FARMERS!! Block parcel of QUALITY grazing land FOR SALE Situated on Croft Lane off Doncaster Road Stainforth just behind manor Tyres.

EIGHT Acres (approx.) GRAZING PASTURE LAND, perfect for grazing horses and livestock as you have TWO PADDOCKS. Split into TWO fields \*.

This yard is in a PRIVATE AND PICTURESQUE LOCATION in a RURAL area, surrounded by endless miles of off breath-taking views. Access is via a country road lane, near the village of Stainforth which has excellent transport links and is situated 10 minutes from Doncaster.