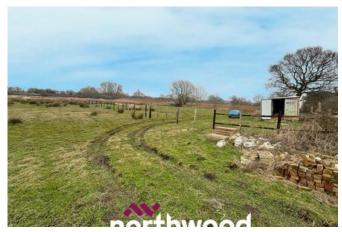

## OIRO £150,000

- EIGHT ACRES OF LUSH LAND
- CALLING EQUESTRIANS AND HOBBY FARMERS
- TWO PADDOCKS
- PERFECT FOR
  LIVESTOCK/AGRICULTURE

- PRIVATE AND PICTURESQUE LOCATION
- COUNTRY ROAD ACCESS

CALLING ALL EQUESTRIANS AND HOBBY FARMERS!! Block parcel of QUALITY grazing land FOR SALE Situated on Croft Lane off Doncaster Road Stainforth just behind manor Tyres.

EIGHT Acres (approx.) GRAZING PASTURE LAND, perfect for grazing horses and livestock as you have TWO PADDOCKS. Split into TWO fields \*.

This yard is in a PRIVATE AND PICTURESQUE LOCATION in a RURAL area, surrounded by endless miles of off breath-taking views. Access is via a country road lane, near the village of Stainforth which has excellent transport links and is situated 10 minutes from Doncaster.