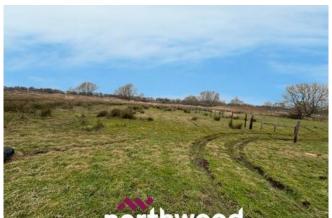

EIGHT Acres (approx.) GRAZING PASTURE LAND, perfect for grazing horses and livestock as you have TWO PADDOCKS. Split into TWO fields \*.

This yard is in a PRIVATE AND PICTURESQUE LOCATION in a RURAL area, surrounded by endless miles of off breath-taking views. Access is via a country road lane, near the village of Stainforth which has excellent transport links and is situated 10 minutes from Doncaster.