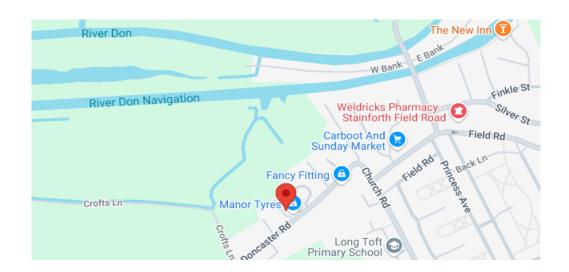

Off Doncaster Road, Stainforth

## OIRO £150,000

- EIGHT ACRES OF LUSH LAND
- CALLING EQUESTRIANS AND HOBBY FARMERS
- TWO PADDOCKS
- PERFECT FOR
  LIVESTOCK/AGRICULTURE

- PRIVATE AND PICTURESQUE LOCATION
- COUNTRY ROAD ACCESS

CALLING ALL EQUESTRIANS AND HOBBY FARMERS!! Block parcel of QUALITY grazing land FOR SALE Situated on Croft Lane off Doncaster Road Stainforth just behind manor Tyres.

EIGHT Acres (approx.) GRAZING PASTURE LAND, perfect for grazing horses and livestock as you have TWO PADDOCKS. Split into TWO fields \*.

This yard is in a PRIVATE AND PICTURESQUE LOCATION in a RURAL area, surrounded by endless miles of off breath-taking views. Access is via a country road lane, near the village of Stainforth which has excellent transport links and is situated 10 minutes from Doncaster.