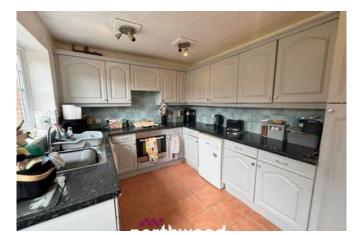

The accommodation briefly comprises of:-

Entrance/Hallway, Lounge, kitchen, dining room and downstairs WC. Upstairs, you will find three good sized bedrooms and bathroom with shower over the bath.

Driveway, garage and enclosed rear garden with patio.

Call us today to avoid disappointment!

ENTRACE HALLWAY

WC 2.41m x 0.9m (7'11" x 3'0")

LIVING ROOM 4.45m x 3.84m (14'7" x 12'7")

LIVING ROOM 2.79m x 3.61m (9'2" x 11'10")

KITCHEN 3.27m x 2.63m (10'8" x 8'7")