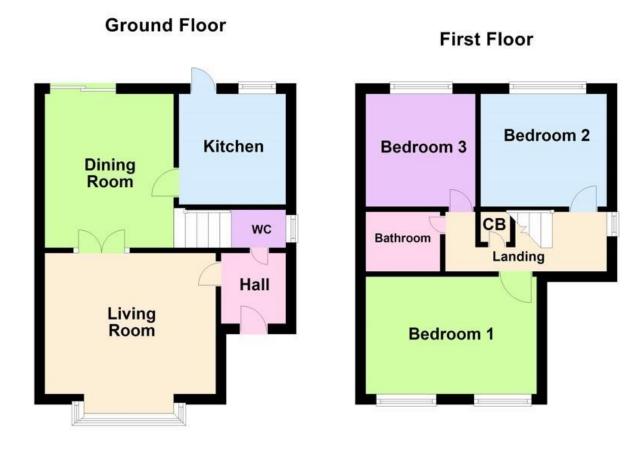

The accommodation briefly comprises of:-

Entrance/Hallway, Lounge, kitchen, dining room and downstairs WC. Upstairs, you will find three good sized bedrooms and bathroom with shower over the bath.

Driveway, garage and enclosed rear garden with patio.

Call us today to avoid disappointment!

ENTRACE HALLWAY

WC 2.41m x 0.9m (7'11" x 3'0")

LIVING ROOM 4.45m x 3.84m (14'7" x 12'7")

LIVING ROOM 2.79m x 3.61m (9'2" x 11'10")

KITCHEN 3.27m x 2.63m (10'8" x 8'7")

STAIRS LANDING

BEDROOM ONE 4.44m x 2.94m (14'7" x 9'7")

BEDROOM TWO 3.29m x 2.66m (10'10" x 8'8")

BEDROOM THREE 2.79m x 2.67m (9'2" x 8'10")

## BATHROOM 1.72m x 1.9m (5'7" x 6'2")