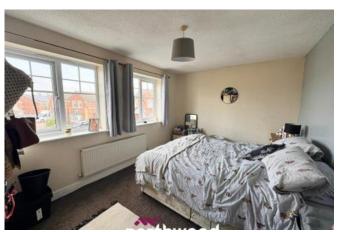

The accommodation briefly comprises of:-

Entrance/Hallway, Lounge, kitchen, dining room and downstairs WC. Upstairs, you will find three good sized bedrooms and bathroom with shower over the bath.

Driveway, garage and enclosed rear garden with patio.

STAIRS LANDING

BEDROOM ONE 4.44m x 2.94m (14'7" x 9'7")

BEDROOM TWO 3.29m x 2.66m (10'10" x 8'8")

BEDROOM THREE 2.79m x 2.67m (9'2" x 8'10")