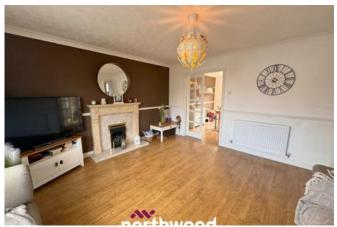

The accommodation briefly comprises of:-

Entrance/Hallway, Lounge, kitchen, dining room and downstairs WC. Upstairs, you will find three good sized bedrooms and bathroom with shower over the bath.

Driveway, garage and enclosed rear garden with patio.

Call us today to avoid disappointment!

ENTRACE HALLWAY

WC 2.41m x 0.9m (7'11" x 3'0")

LIVING ROOM 4.45m x 3.84m (14'7" x 12'7")

LIVING ROOM 2.79m x 3.61m (9'2" x 11'10")

KITCHEN 3.27m x 2.63m (10'8" x 8'7")