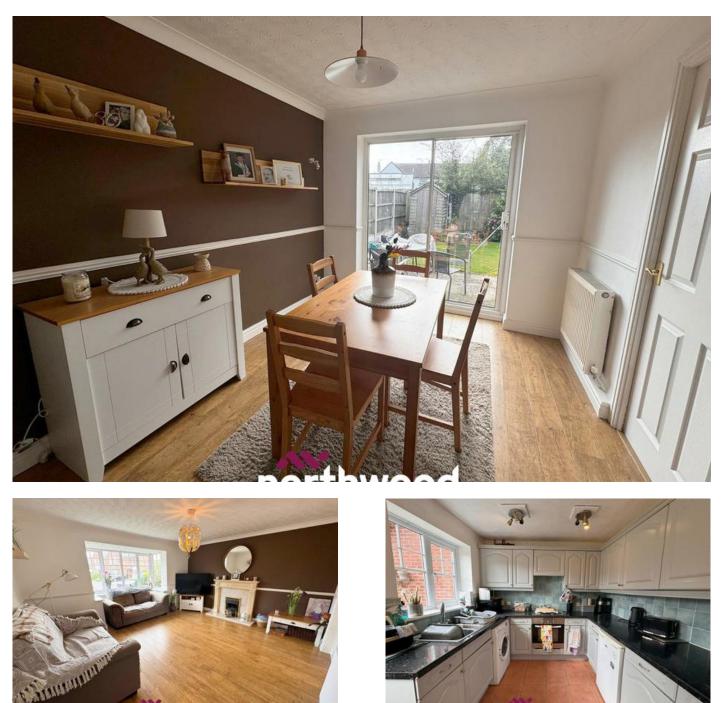

The accommodation briefly comprises of:-

Entrance/Hallway, Lounge, kitchen, dining room and downstairs WC. Upstairs, you will find three good sized bedrooms and bathroom with shower over the bath.

Driveway, garage and enclosed rear garden with patio.

Call us today to avoid disappointment!

ENTRACE HALLWAY

WC 2.41m x 0.9m (7'11" x 3'0")

LIVING ROOM 4.45m x 3.84m (14'7" x 12'7")

LIVING ROOM 2.79m x 3.61m (9'2" x 11'10")

KITCHEN 3.27m x 2.63m (10'8" x 8'7")