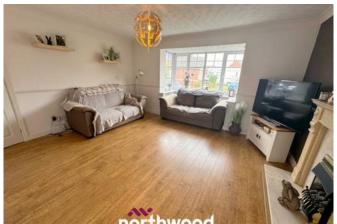

The accommodation briefly comprises of:-

Entrance/Hallway, Lounge, kitchen, dining room and downstairs WC. Upstairs, you will find three good sized bedrooms and bathroom with shower over the bath.

Driveway, garage and enclosed rear garden with patio.

Call us today to avoid disappointment!

ENTRACE HALLWAY

WC 2.41m x 0.9m (7'11" x 3'0")

LIVING ROOM 4.45m x 3.84m (14'7" x 12'7")

LIVING ROOM 2.79m x 3.61m (9'2" x 11'10")

KITCHEN 3.27m x 2.63m (10'8" x 8'7")