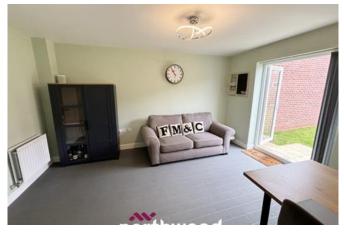

Briefly comprising of:- Entrance Hallway, downstairs WC, Lovely Front Facing Lounge, large Kitchen/Diner to the rear. Upstairs you will find four bedrooms, master with en-suite and house bathroom.

Ample parking to the front, detached garage, patio area and lawn in enclosed rear garden. Pleasant out look to the front.

LIVING ROOM 3.41m x 3.97m (11'2" x 13'0")

KITCHEN/DINER 5.9m x 5.5m (19'5" x 18'0")

WC

**HALLWAY** 

BEDROOM ONE 4.59m x 2.81m (15'1" x 9'2")

**EN-SUITE** 

BEDROOM TWO 2.6m x 3.3m (8'6" x 10'10")

BEDROOM THREE 2.41m x 2.48m (7'11" x 8'1")