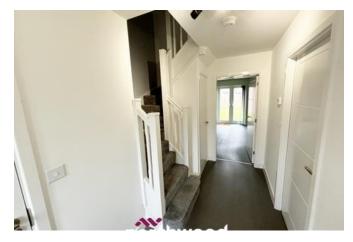

Briefly comprising of:- Entrance Hallway, downstairs WC, Lovely Front Facing Lounge, large Kitchen/Diner to the rear. Upstairs you will find four bedrooms, master with en-suite and house bathroom.

Ample parking to the front, detached garage, patio area and lawn in enclosed rear garden. Pleasant out look to the front.

LIVING ROOM 3.41m x 3.97m (11'2" x 13'0")

KITCHEN/DINER 5.9m x 5.5m (19'5" x 18'0")

WC

**HALLWAY** 

BEDROOM ONE 4.59m x 2.81m (15'1" x 9'2")

**EN-SUITE** 

BEDROOM TWO 2.6m x 3.3m (8'6" x 10'10")

BEDROOM THREE 2.41m x 2.48m (7'11" x 8'1")