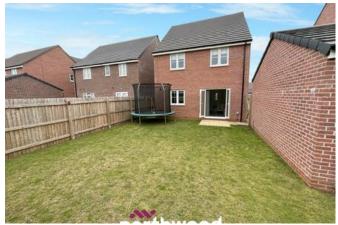

Briefly comprising of:- Entrance Hallway, downstairs WC, Lovely Front Facing Lounge, large Kitchen/Diner to the rear. Upstairs you will find four bedrooms, master with en-suite and house bathroom.

Ample parking to the front, detached garage, patio area and lawn in enclosed rear garden. Pleasant out look to the front.