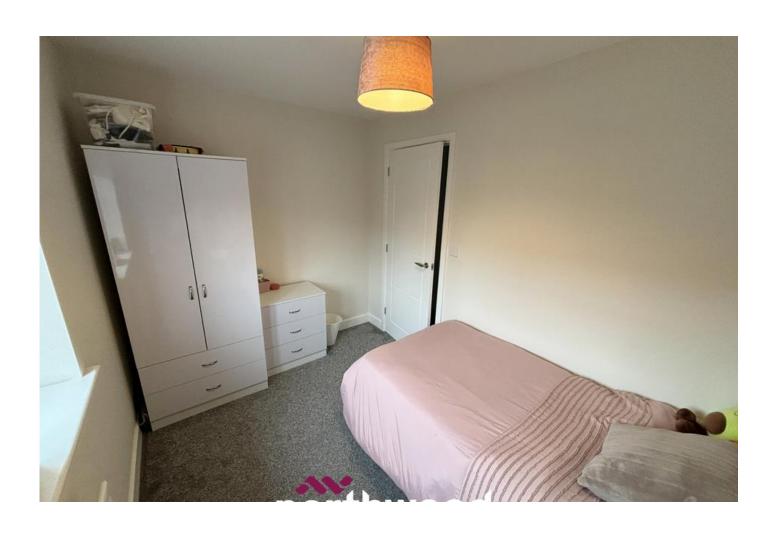

LIVING ROOM 3.41m x 3.97m (11'2" x 13'0")

KITCHEN/DINER 5.9m x 5.5m (19'5" x 18'0")

WC

**HALLWAY** 

BEDROOM ONE 4.59m x 2.81m (15'1" x 9'2")

**EN-SUITE** 

BEDROOM TWO 2.6m x 3.3m (8'6" x 10'10")

BEDROOM THREE 2.41m x 2.48m (7'11" x 8'1")