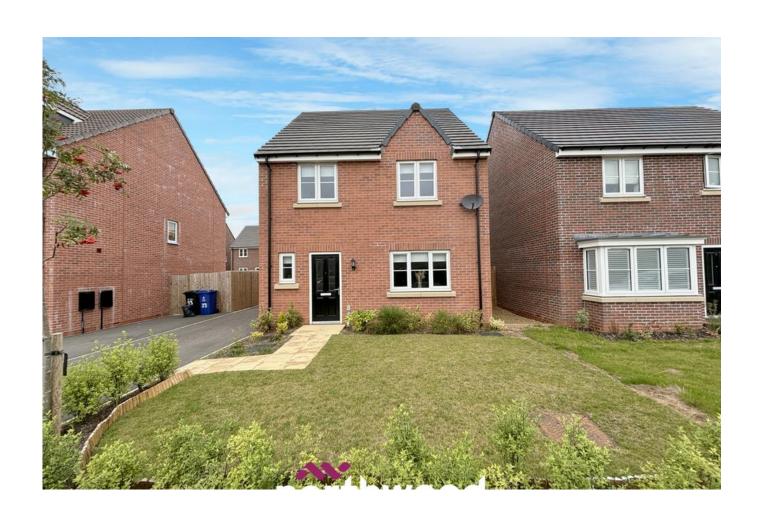

## Arlington Road, Hatfield, Doncaster

Briefly comprising of:- Entrance Hallway, downstairs WC, Lovely Front Facing Lounge, large Kitchen/Diner to the rear. Upstairs you will find four bedrooms, master with en-suite and house bathroom.

Ample parking to the front, detached garage, patio area and lawn in enclosed rear garden. Pleasant out look to the front.

Hatfield has enjoyed a well earnt reputation for many years and stands out as a great place to live, with ample amenities, vibrant centre and area's of nearby beauty. All in all this listing ticks all the boxes.