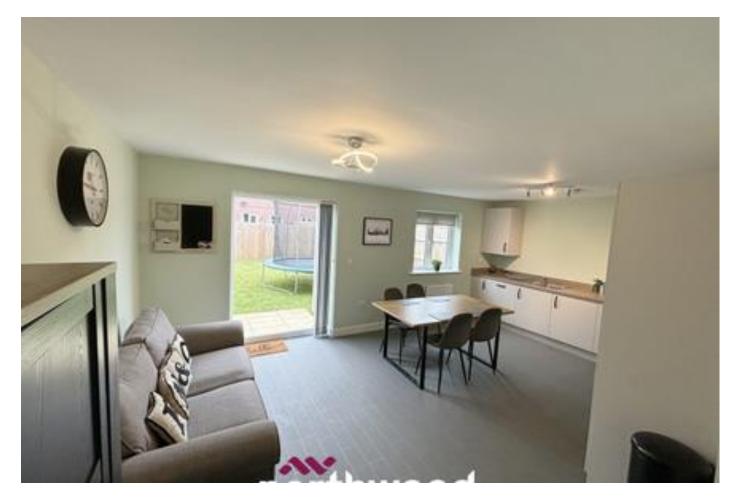

Briefly comprising of:- Entrance Hallway, downstairs WC, Lovely Front Facing Lounge, large Kitchen/Diner to the rear. Upstairs you will find four bedrooms, master with en-suite and house bathroom.

Ample parking to the front, detached garage, patio area and lawn in enclosed rear garden. Pleasant out look to the front.

LIVING ROOM 3.41m x 3.97m (11'2" x 13'0")

KITCHEN/DINER 5.9m x 5.5m (19'5" x 18'0")

WC

**HALLWAY** 

BEDROOM ONE 4.59m x 2.81m (15'1" x 9'2")

**EN-SUITE** 

BEDROOM TWO 2.6m x 3.3m (8'6" x 10'10")

BEDROOM THREE 2.41m x 2.48m (7'11" x 8'1")