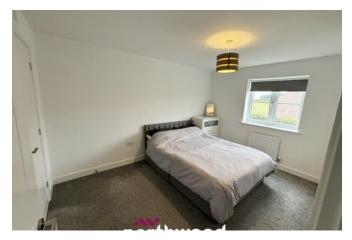

LIVING ROOM 3.41m x 3.97m (11'2" x 13'0")

KITCHEN/DINER 5.9m x 5.5m (19'5" x 18'0")

WC

**HALLWAY** 

BEDROOM ONE 4.59m x 2.81m (15'1" x 9'2")

**EN-SUITE** 

BEDROOM TWO 2.6m x 3.3m (8'6" x 10'10")

BEDROOM THREE 2.41m x 2.48m (7'11" x 8'1")