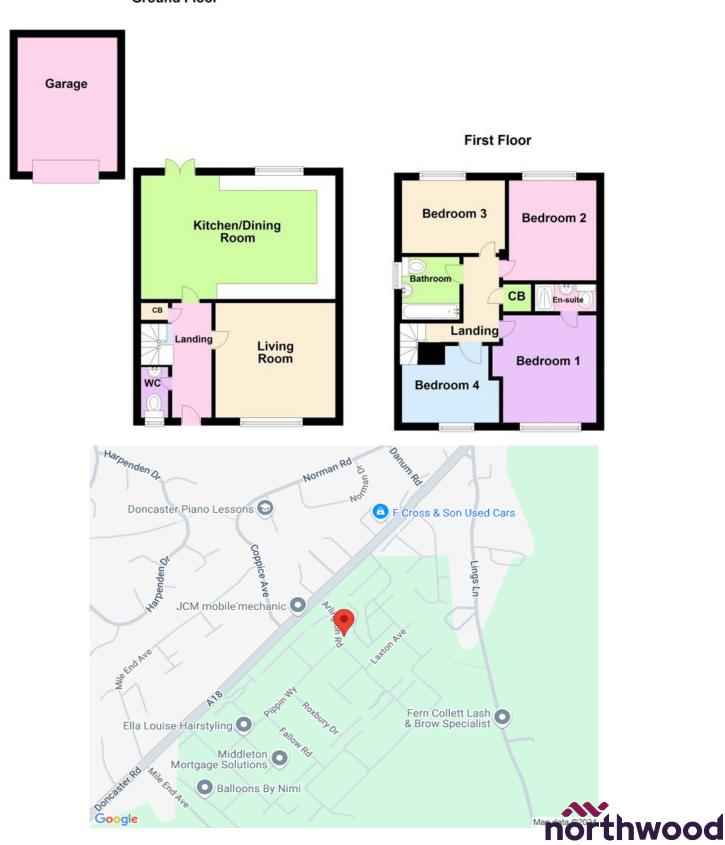

## **Ground Floor**

LIVING ROOM 3.41m x 3.97m (11'2" x 13'0")

KITCHEN/DINER 5.9m x 5.5m (19'5" x 18'0")

WC

**HALLWAY** 

BEDROOM ONE 4.59m x 2.81m (15'1" x 9'2")

**EN-SUITE** 

BEDROOM TWO 2.6m x 3.3m (8'6" x 10'10")

BEDROOM THREE 2.41m x 2.48m (7'11" x 8'1")

**FAMILY BATHROOM** 

STAIRS AND LANDING