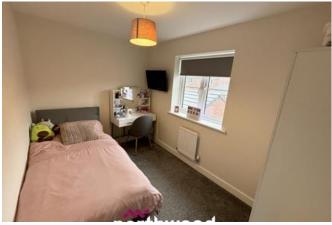

LIVING ROOM 3.41m x 3.97m (11'2" x 13'0")

KITCHEN/DINER 5.9m x 5.5m (19'5" x 18'0")

WC

**HALLWAY** 

BEDROOM ONE 4.59m x 2.81m (15'1" x 9'2")

**EN-SUITE** 

BEDROOM TWO 2.6m x 3.3m (8'6" x 10'10")

BEDROOM THREE 2.41m x 2.48m (7'11" x 8'1")