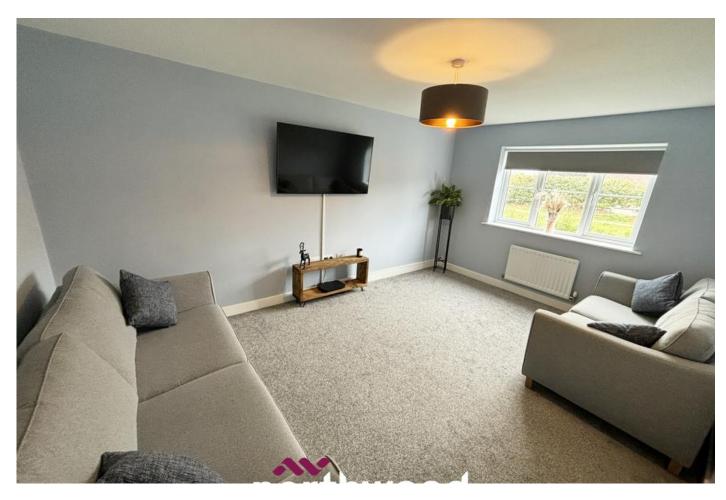

LIVING ROOM 3.41m x 3.97m (11'2" x 13'0")

KITCHEN/DINER 5.9m x 5.5m (19'5" x 18'0")

WC

**HALLWAY** 

BEDROOM ONE 4.59m x 2.81m (15'1" x 9'2")

**EN-SUITE** 

BEDROOM TWO 2.6m x 3.3m (8'6" x 10'10")

BEDROOM THREE 2.41m x 2.48m (7'11" x 8'1")