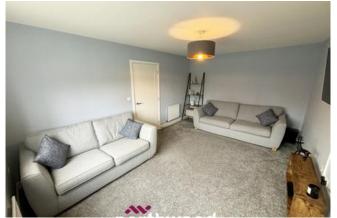

Briefly comprising of:- Entrance Hallway, downstairs WC, Lovely Front Facing Lounge, large Kitchen/Diner to the rear. Upstairs you will find four bedrooms, master with en-suite and house bathroom.

Ample parking to the front, detached garage, patio area and lawn in enclosed rear garden. Pleasant out look to the front.

LIVING ROOM 3.41m x 3.97m (11'2" x 13'0")

KITCHEN/DINER 5.9m x 5.5m (19'5" x 18'0")

WC

**HALLWAY** 

BEDROOM ONE 4.59m x 2.81m (15'1" x 9'2")

**EN-SUITE** 

BEDROOM TWO 2.6m x 3.3m (8'6" x 10'10")

BEDROOM THREE 2.41m x 2.48m (7'11" x 8'1")