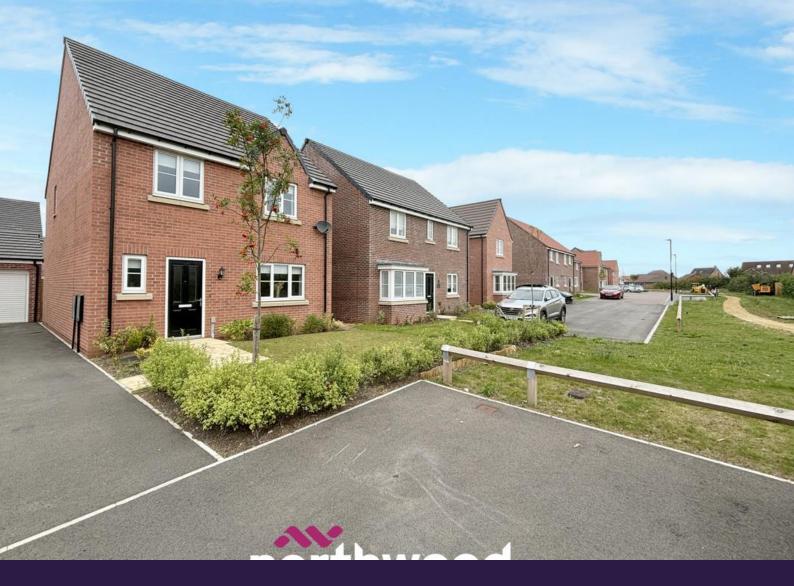

## Arlington Road, Hatfield, Doncaster

## OIRO £299,950

- Large Kitchen/Diner to rear
- Decent Sized Plot
- Open Aspect to the Front

- Detached Garage & Ample Parking
- Ensuite to Master
- Lovely Lounge
- EPC rating B

SUPERIOR DETACHED FAMILY HOME.......

Briefly comprising of:- Entrance Hallway, downstairs WC, Lovely Front Facing Lounge, large Kitchen/Diner to the rear. Upstairs you will find four bedrooms, master with en-suite and house bathroom.

Ample parking to the front, detached garage, patio area and lawn in enclosed rear garden. Pleasant out look to the front.

Hatfield has enjoyed a well earnt reputation for many years and stands out as a great place to live, with ample amenities, vibrant centre and area's of nearby beauty. All in all this listing ticks all the boxes.