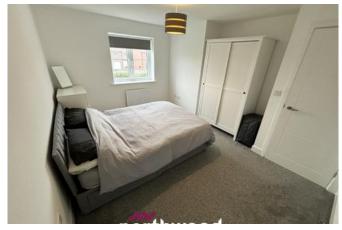

LIVING ROOM 3.41m x 3.97m (11'2" x 13'0")

KITCHEN/DINER 5.9m x 5.5m (19'5" x 18'0")

WC

**HALLWAY** 

BEDROOM ONE 4.59m x 2.81m (15'1" x 9'2")

**EN-SUITE** 

BEDROOM TWO 2.6m x 3.3m (8'6" x 10'10")

BEDROOM THREE 2.41m x 2.48m (7'11" x 8'1")