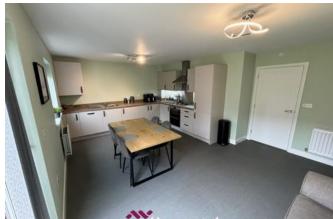

Briefly comprising of:- Entrance Hallway, downstairs WC, Lovely Front Facing Lounge, large Kitchen/Diner to the rear. Upstairs you will find four bedrooms, master with en-suite and house bathroom.

Ample parking to the front, detached garage, patio area and lawn in enclosed rear garden. Pleasant out look to the front.

LIVING ROOM 3.41m x 3.97m (11'2" x 13'0")

KITCHEN/DINER 5.9m x 5.5m (19'5" x 18'0")

WC

**HALLWAY** 

BEDROOM ONE 4.59m x 2.81m (15'1" x 9'2")

**EN-SUITE** 

BEDROOM TWO 2.6m x 3.3m (8'6" x 10'10")

BEDROOM THREE 2.41m x 2.48m (7'11" x 8'1")