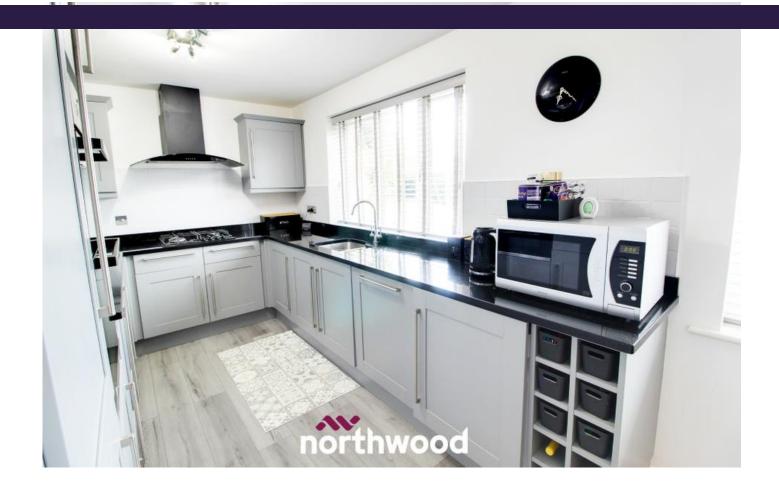

The amazing family home has an impressive entrance hallway which is spacious and welcoming, lounge and dining room, huge extension on the rear for entertaining, games, gym, home office and more which opens out to the charming rear garden which is established, enclosed with lawn and patio. The Kitchen/diner has an island and benefits from having real granite work top and integrated appliances.

Kitchen/ Diner 6.38m x 3.35m (20'11" x 11'0")