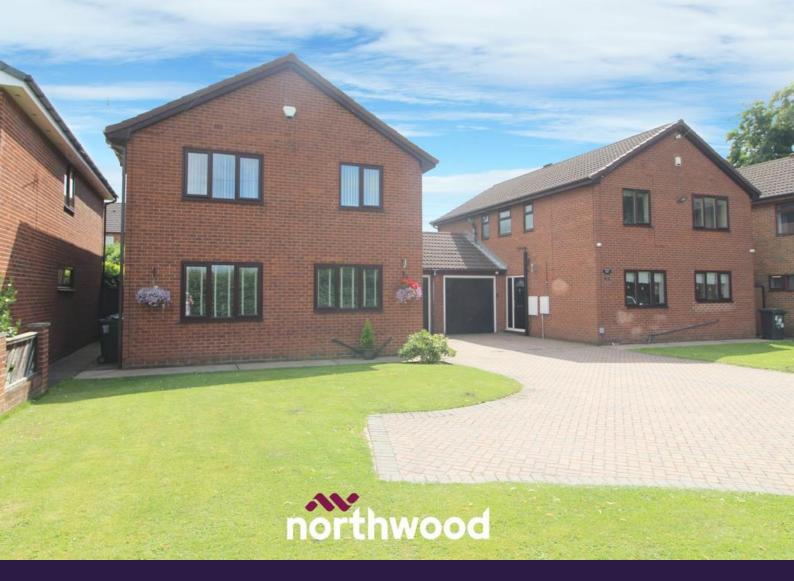

## Old Thorne Road, Hatfield, Doncaster

| <u>4</u> | <u>≜</u> 2 | £ |
|----------|------------|---|
|----------|------------|---|

This impressive property has lots to offer for the growing family being generously proportioned and situated just off the main stretch with lots of great activities nearby, ie Hatfield Water Park and Jubilee Fields with skate park and surrounding farmland and having easy motor access with nearby link roads.

tasteful and stylish with shaped bath, with shower over and flat panelled radiator.

To the front of the property, again it's mature and established with blocked paved driveway and turning point and parking for multiple vehicles.