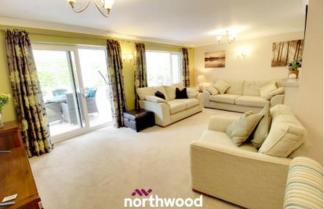

The amazing family home has an impressive entrance hallway which is spacious and welcoming, lounge and dining room, huge extension on the rear for entertaining, games, gym, home office and more which opens out to the charming rear garden which is established, enclosed with lawn and patio. The Kitchen/diner has an island and benefits from having real granite work top and integrated appliances.

This property is charming and very welcoming, step inside and come and see for yourself!!!

Entrance Hallway

Lounge 4.51m x 6.40m (14'10" x 21'0")

Dining Area 2.76m x 2.78m (9'1" x 9'1")

Rear extension room 0.00m x 0.00m (0'0" x 0'0")