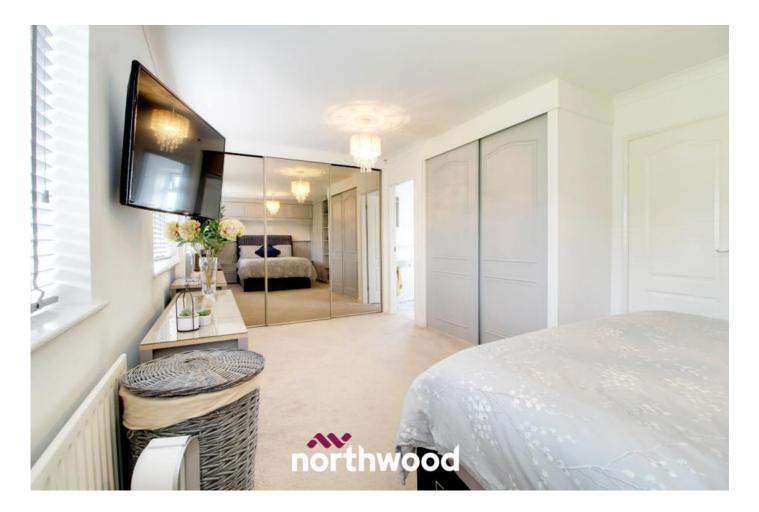

The stairs is a feature split level with partial galleried landing and gives access to 4 generous bedrooms, the master is massive with built in luxury furniture and has an en-suite bathroom. Bedroom 3 also built in wardrobes. The family bathroom is newly installed and is

## Stairs/ Landing

Bedroom One 2.77m x 5.75m (9'1" x 18'11")

Ensuite 0.00m x 0.00m (0'0" x 0'0")

Bedroom Two 3.48m x 3.20m (11'5" x 10'6")

Bedroom Three 2.81m x 3.21m (9'2" x 10'6")

Bedroom Four 1.83m x 2.94m (6'0" x 9'7")