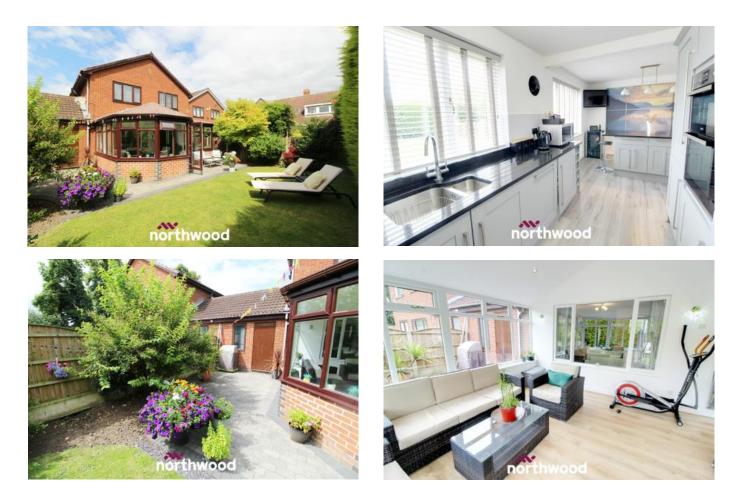

This impressive property has lots to offer for the growing family being generously proportioned and situated just off the main stretch with lots of great activities nearby, ie Hatfield Water Park and Jubilee Fields with skate park and surrounding farmland and having easy motor access with nearby link roads.

The amazing family home has an impressive entrance hallway which is spacious and welcoming, lounge and dining room, huge extension on the rear for entertaining, games, gym, home office and more which opens out to the charming rear garden which is established, enclosed with lawn and patio. The Kitchen/diner has an island and benefits from having real granite work top and integrated appliances.

This property is charming and very welcoming, step inside and come and see for yourself!!!

Entrance Hallway

Lounge 4.51m x 6.40m (14'10" x 21'0")

Dining Area 2.76m x 2.78m (9'1" x 9'1")

Rear extension room 0.00m x 0.00m (0'0" x 0'0")

Kitchen/ Diner 6.38m x 3.35m (20'11" x 11'0")

## Stairs/ Landing

Bedroom One 2.77m x 5.75m (9'1" x 18'11")

Ensuite 0.00m x 0.00m (0'0" x 0'0")

Bedroom Two 3.48m x 3.20m (11'5" x 10'6")

Bedroom Three 2.81m x 3.21m (9'2" x 10'6")

Bedroom Four 1.83m x 2.94m (6'0" x 9'7")