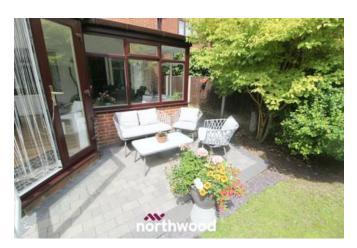

The amazing family home has an impressive entrance hallway which is spacious and welcoming, lounge and dining room, huge extension on the rear for entertaining, games, gym, home office and more which opens out to the charming rear garden which is established, enclosed with lawn and patio. The Kitchen/diner has an island and benefits from having real granite work top and integrated appliances.

tasteful and stylish with shaped bath, with shower over and flat panelled radiator.

To the front of the property, again it's mature and established with blocked paved driveway and turning point and parking for multiple vehicles.