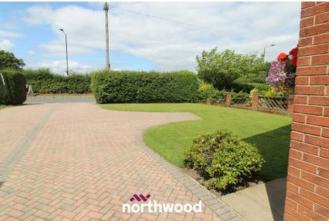

tasteful and stylish with shaped bath, with shower over and flat panelled radiator.

To the front of the property, again it's mature and established with blocked paved driveway and turning point and parking for multiple vehicles.

Exterior