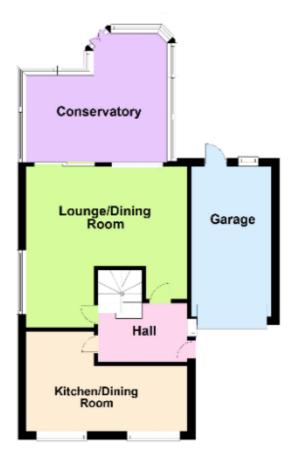

The amazing family home has an impressive entrance hallway which is spacious and welcoming, lounge and dining room, huge extension on the rear for entertaining, games, gym, home office and more which opens out to the charming rear garden which is established, enclosed with lawn and patio. The Kitchen/diner has an island and benefits from having real granite work top and integrated appliances.

This property is charming and very welcoming, step inside and come and see for yourself!!!

Entrance Hallway

Lounge 4.51m x 6.40m (14'10" x 21'0")

Dining Area 2.76m x 2.78m (9'1" x 9'1")

Rear extension room 0.00m x 0.00m (0'0" x 0'0")

Kitchen/ Diner 6.38m x 3.35m (20'11" x 11'0")