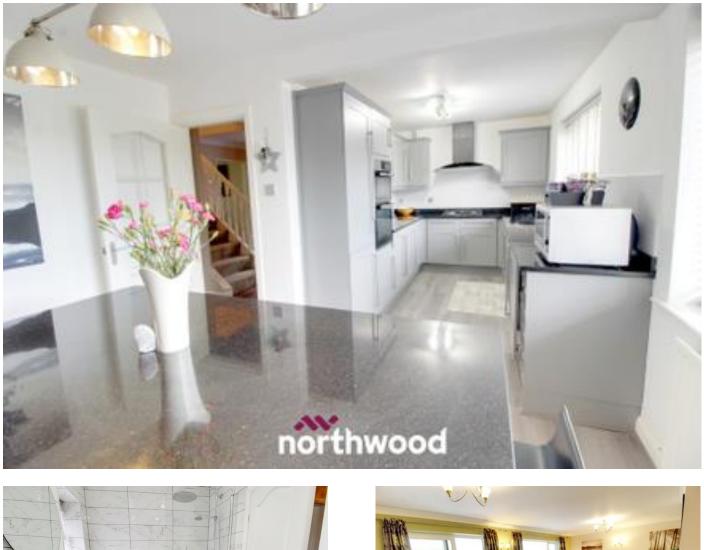

The amazing family home has an impressive entrance hallway which is spacious and welcoming, lounge and dining room, huge extension on the rear for entertaining, games, gym, home office and more which opens out to the charming rear garden which is established, enclosed with lawn and patio. The Kitchen/diner has an island and benefits from having real granite work top and integrated appliances.

Kitchen/ Diner 6.38m x 3.35m (20'11" x 11'0")