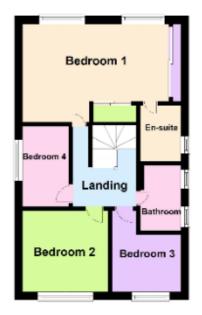

The stairs is a feature split level with partial galleried landing and gives access to 4 generous bedrooms, the master is massive with built in luxury furniture and has an en-suite bathroom. Bedroom 3 also built in wardrobes. The family bathroom is newly installed and is

## Stairs/ Landing

Bedroom One 2.77m x 5.75m (9'1" x 18'11")

Ensuite 0.00m x 0.00m (0'0" x 0'0")

Bedroom Two 3.48m x 3.20m (11'5" x 10'6")

Bedroom Three 2.81m x 3.21m (9'2" x 10'6")

Bedroom Four 1.83m x 2.94m (6'0" x 9'7")

First Floor

Northwood Hatfield

01302 279196 hatfield@northwooduk.com