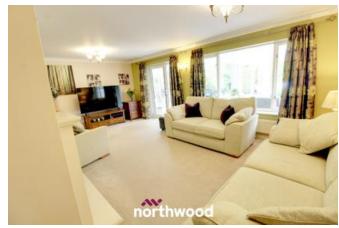

The amazing family home has an impressive entrance hallway which is spacious and welcoming, lounge and dining room, huge extension on the rear for entertaining, games, gym, home office and more which opens out to the charming rear garden which is established, enclosed with lawn and patio. The Kitchen/diner has an island and benefits from having real granite work top and integrated appliances.

This property is charming and very welcoming, step inside and come and see for yourself!!!

Entrance Hallway

Lounge 4.51m x 6.40m (14'10" x 21'0")

Dining Area 2.76m x 2.78m (9'1" x 9'1")

Rear extension room 0.00m x 0.00m (0'0" x 0'0")