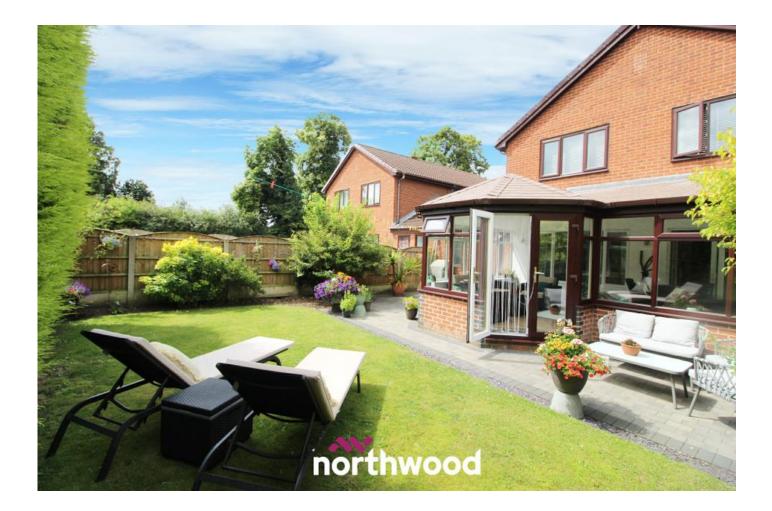

The amazing family home has an impressive entrance hallway which is spacious and welcoming, lounge and dining room, huge extension on the rear for entertaining, games, gym, home office and more which opens out to the charming rear garden which is established, enclosed with lawn and patio. The Kitchen/diner has an island and benefits from having real granite work top and integrated appliances.

tasteful and stylish with shaped bath, with shower over and flat panelled radiator.

To the front of the property, again it's mature and established with blocked paved driveway and turning point and parking for multiple vehicles.

Exterior