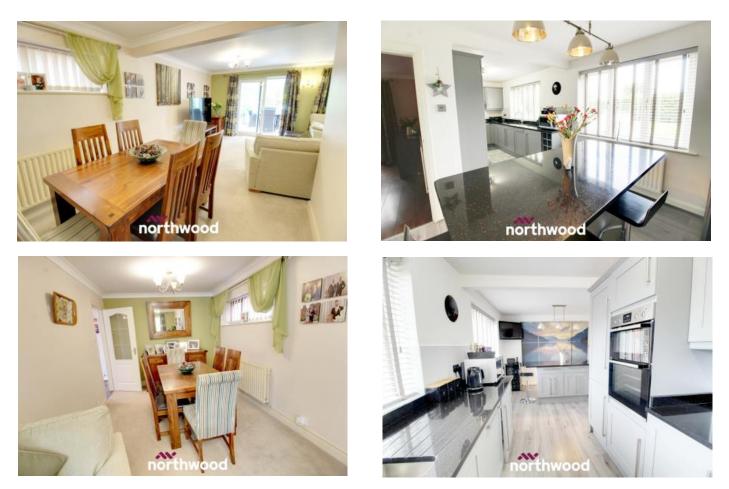

The amazing family home has an impressive entrance hallway which is spacious and welcoming, lounge and dining room, huge extension on the rear for entertaining, games, gym, home office and more which opens out to the charming rear garden which is established, enclosed with lawn and patio. The Kitchen/diner has an island and benefits from having real granite work top and integrated appliances.

This property is charming and very welcoming, step inside and come and see for yourself!!!

Entrance Hallway

Lounge 4.51m x 6.40m (14'10" x 21'0")

Dining Area 2.76m x 2.78m (9'1" x 9'1")

Rear extension room 0.00m x 0.00m (0'0" x 0'0")

Kitchen/ Diner 6.38m x 3.35m (20'11" x 11'0")