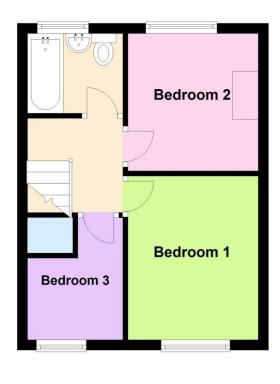

The downstairs of this property offers a spacious entrance/hall, living room, kitchen/diner with pantry and a downstairs W.C. The upstairs consists of two double bedrooms, one single bedroom and a family bathroom.

Entrance/Hall

Living Room - 4.02m(max) x 4.32m(max)

Kitchen - 2.76m x 4.33m

Pantry

W.C - 0.83m x 1.36m

Stairs & Landing

Bathroom - 1.82m x 1.85m

Bedroom One - 4.05m(max) x 4.42m(max)

Bedroom Two - 2.80m(max) x 3.44m(max)

Bedroom Three - 2.65m(max) x 3.44m(max)

Disclaimer - Grange Road These details are intended to give a fair description only and their accuracy cannot be guaranteed nor are any floor plans (if included) exactly to scale. These details do not constitute part of any offer or contract and are not to be relied upon as statements of representation or fact. Intended purchasers are advised to recheck all measurements before committing to any expense and to verify the legal title of the property from their legal representative. Any contents shown in the images contained within these particulars will not be included in the sale unless otherwise stated or following individual negotiations with the vendor. Northwood have not tested any apparatus, equipment, fixtures or services so cannot confirm that they are in working order and the property is sold on this basis.

**Ground Floor** 

**First Floor** 