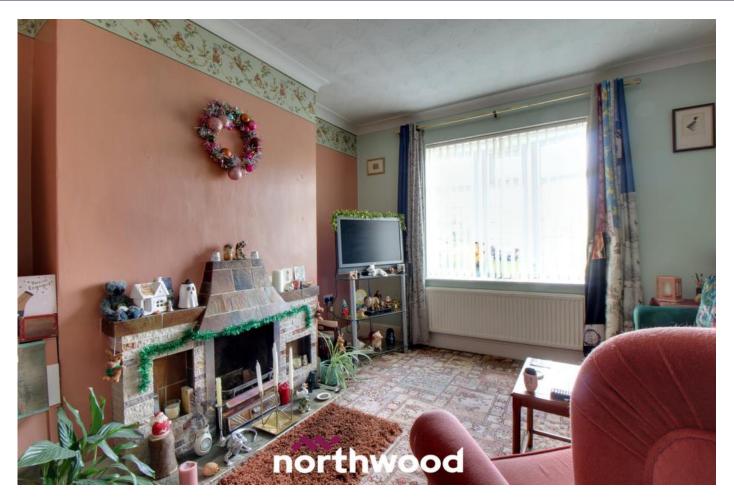

The downstairs of this property offers a spacious entrance/hall, living room, kitchen/diner with pantry and a downstairs W.C. The upstairs consists of two double bedrooms, one single bedroom and a family bathroom.

Entrance/Hall

Living Room - 4.02m(max) x 4.32m(max)

Kitchen - 2.76m x 4.33m

Pantry

W.C - 0.83m x 1.36m

Stairs & Landing

Bathroom - 1.82m x 1.85m

Bedroom One - 4.05m(max) x 4.42m(max)