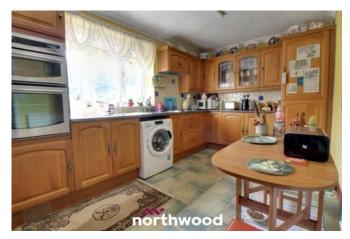

The downstairs of this property offers a spacious entrance/hall, living room, kitchen/diner with pantry and a downstairs W.C. The upstairs consists of two double bedrooms, one single bedroom and a family bathroom.

Entrance/Hall

Living Room - 4.02m(max) x 4.32m(max)

Kitchen - 2.76m x 4.33m

Pantry

W.C - 0.83m x 1.36m

Stairs & Landing

Bathroom - 1.82m x 1.85m

Bedroom One - 4.05m(max) x 4.42m(max)