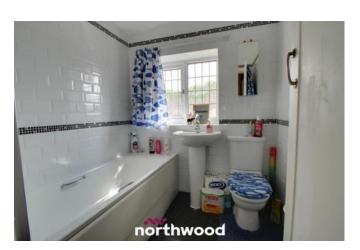

The downstairs of this property offers a spacious entrance/hall, living room, kitchen/diner with pantry and a downstairs W.C. The upstairs consists of two double bedrooms, one single bedroom and a family bathroom.

Entrance/Hall

Living Room - 4.02m(max) x 4.32m(max)

Kitchen - 2.76m x 4.33m

Pantry

W.C - 0.83m x 1.36m

Stairs & Landing

Bathroom - 1.82m x 1.85m

Bedroom One - 4.05m(max) x 4.42m(max)