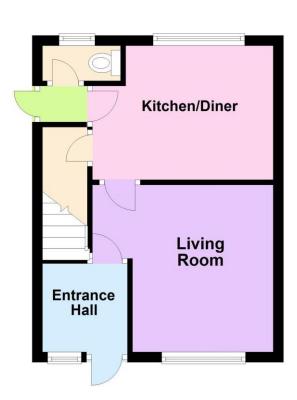

The downstairs of this property offers a spacious entrance/hall, living room, kitchen/diner with pantry and a downstairs W.C. The upstairs consists of two double bedrooms, one single bedroom and a family bathroom.

Entrance/Hall

Living Room - 4.02m(max) x 4.32m(max)

Kitchen - 2.76m x 4.33m

Pantry

W.C - 0.83m x 1.36m

Stairs & Landing

Bathroom - 1.82m x 1.85m

Bedroom One - 4.05m(max) x 4.42m(max)

**Ground Floor** 

**First Floor** 