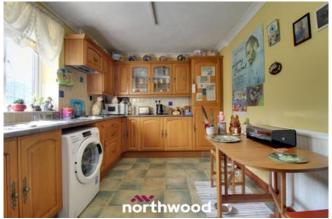

The downstairs of this property offers a spacious entrance/hall, living room, kitchen/diner with pantry and a downstairs W.C. The upstairs consists of two double bedrooms, one single bedroom and a family bathroom.

Entrance/Hall

Living Room - 4.02m(max) x 4.32m(max)

Kitchen - 2.76m x 4.33m

Pantry

W.C - 0.83m x 1.36m

Stairs & Landing

Bathroom - 1.82m x 1.85m

Bedroom One - 4.05m(max) x 4.42m(max)