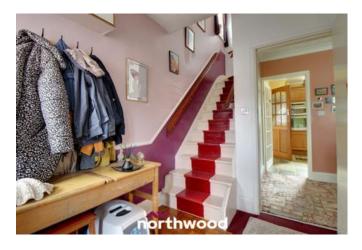

The downstairs of this property offers a spacious entrance/hall, living room, kitchen/diner with pantry and a downstairs W.C. The upstairs consists of two double bedrooms, one single bedroom and a family bathroom.

Entrance/Hall

Living Room - 4.02m(max) x 4.32m(max)

Kitchen - 2.76m x 4.33m

Pantry

W.C - 0.83m x 1.36m

Stairs & Landing

Bathroom - 1.82m x 1.85m

Bedroom One - 4.05m(max) x 4.42m(max)