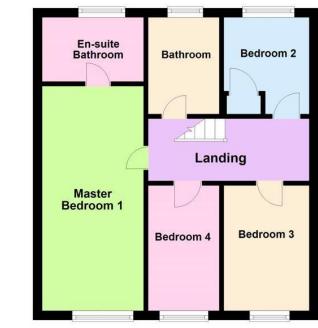

There is a light and airy stairs and landing, on the first floor you will find four DOUBLE BEDROOMS & FAMILY BATHROOM, the master is huge having range of wardrobes in the dressing area and spacious en-suite bathroom.

En-suite

Bedroom Two 3.11m x 3.79m (10'2" x 12'5")

Bedroom Three 3.59m x 2.54m (11'10" x 8'4")

Bedroom Four 2.24m x 3.59m (7'4" x 11'10")

Family Bathroom

Exterior