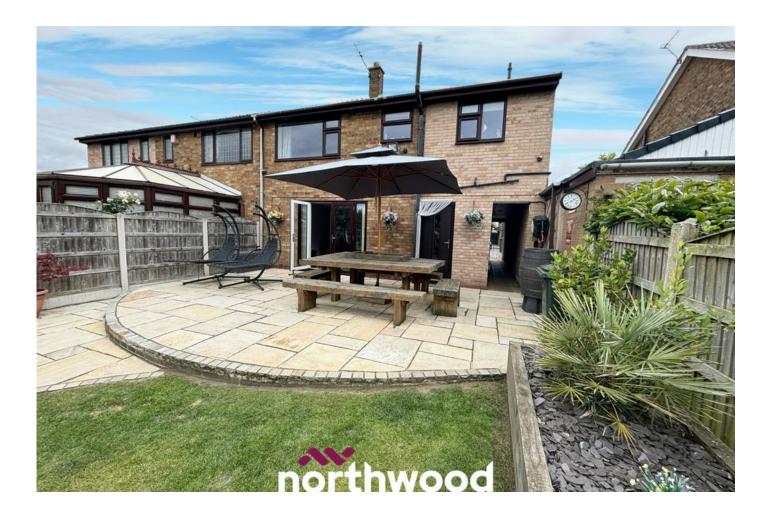

Are you dreaming of a spacious sanctuary ? Take a look at this STUNNING FOUR DOUBLE BEDROOM EXTENDED Semi detached BEAUTY. Experience luxury that doesn't break the bank. Having off road parking to the front, the rear is a real feast for your eyes, having a patio area, PERGULA AND PHENOMENAL ENTERTAINING HUB/BAR/HOME OFFICE & WORKSHOP. ALARMED AND CCTV.

WOW! This EXTENDED FOUR bedroomed semi-detached house in much sought after location in the trendy village of Hatfield, BOASTING a multitude of space FOR THE GROWING FAMILY.

The unique selling point of this listing is the OUTSTANDING BAR/ENTERTAINMENT HUB/ HOME OFFICE of the HIGHEST standard, thoughtfully appointed with contemporary, effusive ambience, INSULATED AND HAVING IT'S OWN ELECTRICS and a SOUTH WEST FACING LANDSCAPED GARDEN WITH RAISED FLOWER BEDS INDIAN STONE patio, PERGOLA perfect for families and entertaining and having the BEST nights out whilst staying in!