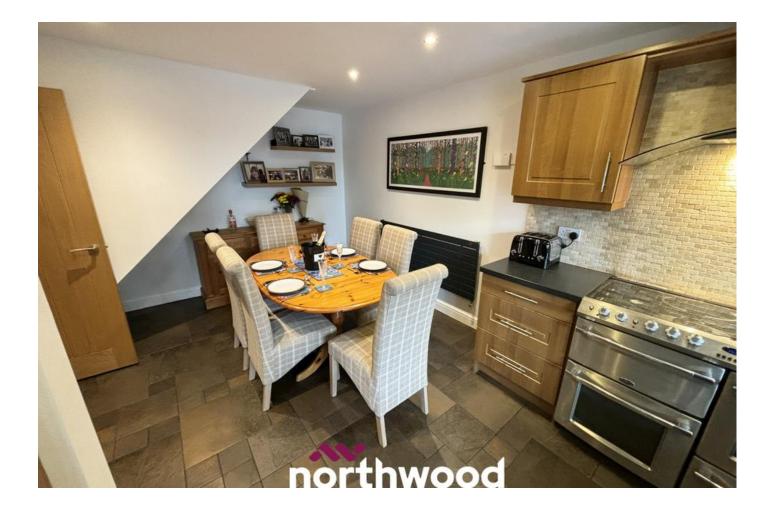

Situated in the highly desirable location of trendy Hatfield, where rural walks meet chic boutiques, and a pint and good old pub grub!

Having a entrance/hallway, generous storage cupboards, downstairs WC, utility area leading to the rear garden, lovely rear facing lounge with feature fire and surround, the kitchen is the heart of the home and has been designed to feed a large family, having huge Range Oven and American Style Fridge/Freezer included in the sale, and range of wall and base units, opening out to the dining area, which boasts lots of room of large table and chairs.

### Entrance/Hallway

Utility Room 4.80m x 1.46m (15'8" x 4'10")

Kitchen/Diner Measurements taken to the maximum

Lounge 3.80m x 4.88m (12'6" x 16'0")

Downstairs WC

Stairs/Landing

Bedroom One 7.48m x 2.62m (24'6" x 8'7")