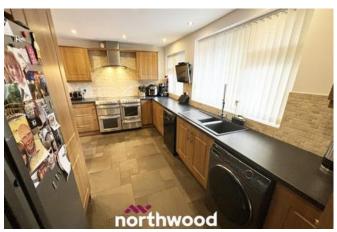

Situated in the highly desirable location of trendy Hatfield, where rural walks meet chic boutiques, and a pint and good old pub grub!

Having a entrance/hallway, generous storage cupboards, downstairs WC, utility area leading to the rear garden, lovely rear facing lounge with feature fire and surround, the kitchen is the heart of the home and has been designed to feed a large family, having huge Range Oven and American Style Fridge/Freezer included in the sale, and range of wall and base units, opening out to the dining area, which boasts lots of room of large table and chairs.