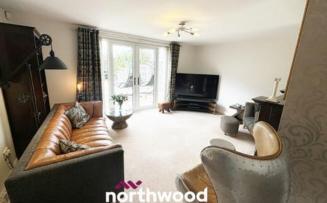

Situated in the highly desirable location of trendy Hatfield, where rural walks meet chic boutiques, and a pint and good old pub grub!

Having a entrance/hallway, generous storage cupboards, downstairs WC, utility area leading to the rear garden, lovely rear facing lounge with feature fire and surround, the kitchen is the heart of the home and has been designed to feed a large family, having huge Range Oven and American Style Fridge/Freezer included in the sale, and range of wall and base units, opening out to the dining area, which boasts lots of room of large table and chairs.