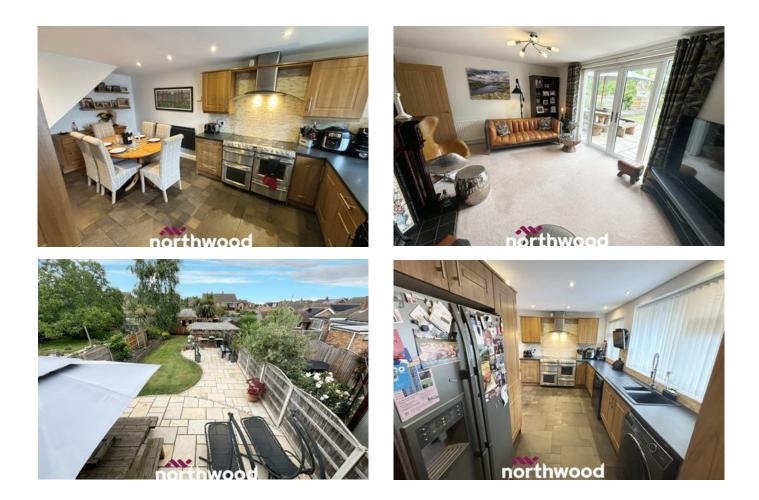

Situated in the highly desirable location of trendy Hatfield, where rural walks meet chic boutiques, and a pint and good old pub grub!

Having a entrance/hallway, generous storage cupboards, downstairs WC, utility area leading to the rear garden, lovely rear facing lounge with feature fire and surround, the kitchen is the heart of the home and has been designed to feed a large family, having huge Range Oven and American Style Fridge/Freezer included in the sale, and range of wall and base units, opening out to the dining area, which boasts lots of room of large table and chairs.

There is a light and airy stairs and landing, on the first floor you will find four DOUBLE BEDROOMS & FAMILY BATHROOM, the master is huge having range of wardrobes in the dressing area and spacious en-suite bathroom.