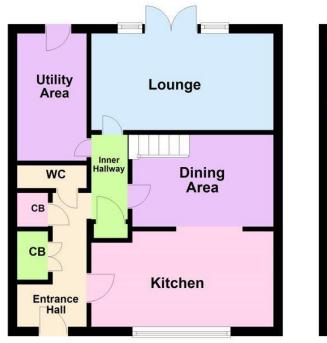

Situated in the highly desirable location of trendy Hatfield, where rural walks meet chic boutiques, and a pint and good old pub grub!

Having a entrance/hallway, generous storage cupboards, downstairs WC, utility area leading to the rear garden, lovely rear facing lounge with feature fire and surround, the kitchen is the heart of the home and has been designed to feed a large family, having huge Range Oven and American Style Fridge/Freezer included in the sale, and range of wall and base units, opening out to the dining area, which boasts lots of room of large table and chairs.

### Entrance/Hallway

Utility Room 4.80m x 1.46m (15'8" x 4'10")

Kitchen/Diner Measurements taken to the maximum

Lounge 3.80m x 4.88m (12'6" x 16'0")

Downstairs WC

Stairs/Landing

Bedroom One 7.48m x 2.62m (24'6" x 8'7")