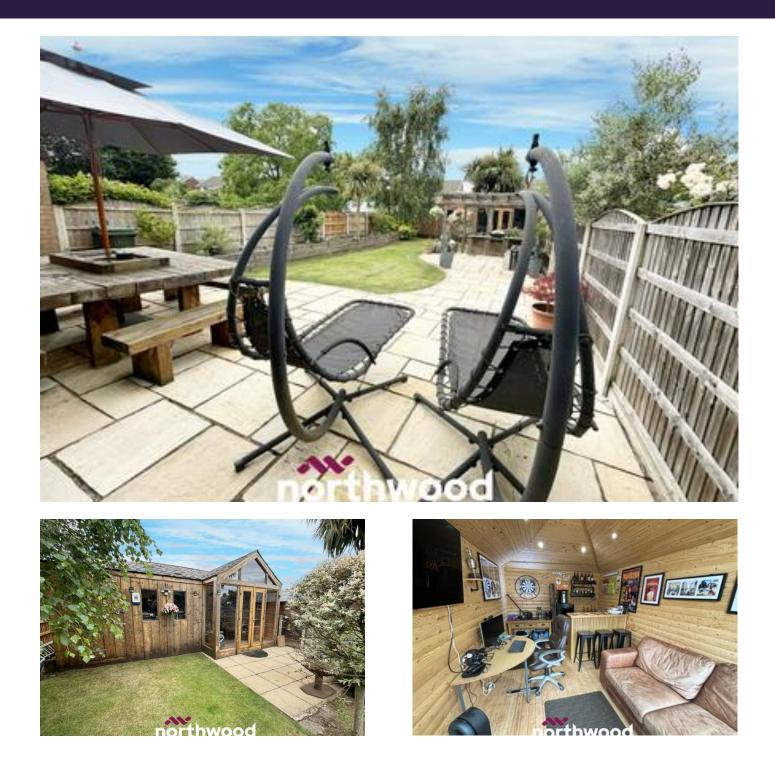

Are you dreaming of a spacious sanctuary ? Take a look at this STUNNING FOUR DOUBLE BEDROOM EXTENDED Semi detached BEAUTY. Experience luxury that doesn't break the bank. Having off road parking to the front, the rear is a real feast for your eyes, having a patio area, PERGULA AND PHENOMENAL ENTERTAINING HUB/BAR/HOME OFFICE & WORKSHOP. ALARMED AND CCTV.

WOW! This EXTENDED FOUR bedroomed semi-detached house in much sought after location in the trendy village of Hatfield, BOASTING a multitude of space FOR THE GROWING FAMILY.

The unique selling point of this listing is the OUTSTANDING BAR/ENTERTAINMENT HUB/ HOME OFFICE of the HIGHEST standard, thoughtfully appointed with contemporary, effusive ambience, INSULATED AND HAVING IT'S OWN ELECTRICS and a SOUTH WEST FACING LANDSCAPED GARDEN WITH RAISED FLOWER BEDS INDIAN STONE patio, PERGOLA perfect for families and entertaining and having the BEST nights out whilst staying in!