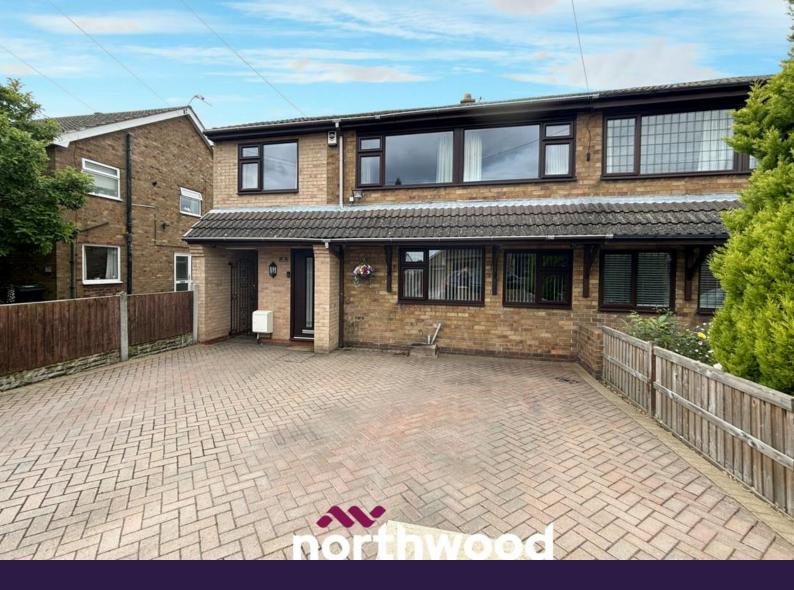

Are you dreaming of a spacious sanctuary ? Take a look at this STUNNING FOUR DOUBLE BEDROOM EXTENDED Semi detached BEAUTY. Experience luxury that doesn't break the bank. Having off road parking to the front, the rear is a real feast for your eyes, having a patio area, PERGULA AND PHENOMENAL ENTERTAINING HUB/BAR/HOME OFFICE & WORKSHOP. ALARMED AND CCTV.

WOW! This EXTENDED FOUR bedroomed semi-detached house in much sought after location in the trendy village of Hatfield, BOASTING a multitude of space FOR THE GROWING FAMILY.

The unique selling point of this listing is the OUTSTANDING BAR/ENTERTAINMENT HUB/ HOME OFFICE of the HIGHEST standard, thoughtfully appointed with contemporary, effusive ambience, INSULATED AND HAVING IT'S OWN ELECTRICS and a SOUTH WEST FACING LANDSCAPED GARDEN WITH RAISED FLOWER BEDS INDIAN STONE patio, PERGOLA perfect for families and entertaining and having the BEST nights out whilst staying in!

Situated in the highly desirable location of trendy Hatfield, where rural walks meet chic boutiques, and a pint and good old pub grub!

Having a entrance/hallway, generous storage cupboards, downstairs WC, utility area leading to the rear garden, lovely rear facing lounge with feature fire and surround, the kitchen is the heart of the home and has been designed to feed a large family, having huge Range Oven and American Style Fridge/Freezer included in the sale, and range of wall and base units, opening out to the dining area, which boasts lots of room of large table and chairs.

With so much to offer and ideally situated for great schooling, easy access to the M18, M180 and M62 motorways, and amidst local amenities and public transport this property ticks all the boxes and is NOT TO BE MISSED!