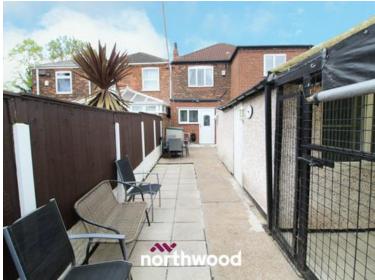

Lawned front garden and rear garden is paved for ease of maintenance, shed, off road parking and outbuildings with power and light.

Excellent transport link and approx 8% for investors.....

#### Exterior

0.00m x 0.00m (0'0" x 0'0")