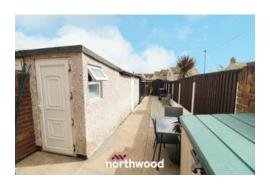

Lawned front garden and rear garden is paved for ease of maintenance, shed, off road parking and outbuildings with power and light.

Excellent transport link and approx 8% for investors.....

#### Exterior

0.00m x 0.00m (0'0" x 0'0")