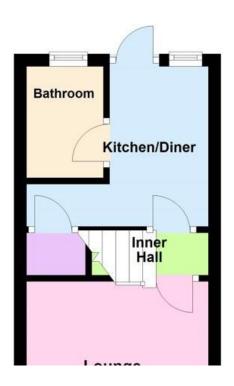

#### **Downstairs Bathroom**

0.00m x 0.00m (0'0" x 0'0")

# Stair and Landing

0.00m x 0.00m (0'0" x 0'0")

## Bedroom One

3.68m x 3.97m (12'1" x 13'0")

#### **Bedroom Two**

3.68m x 2.68m (12'1" x 8'10")

#### Exterior

0.00m x 0.00m (0'0" x 0'0")

### Disclaimer

Disclaimer These details are intended to give a fair description only and their accuracy cannot be guaranteed nor are any floor plans (if included) exactly to scale. These details do not constitute part of any offer or contract and are not to be relied upon as statements of representation or fact. Intended purchasers are advised to recheck all measurements before committing to any expense and to verify the legal title of the property from their legal representative

Rooms

# More photographs













# **Ground Floor**



# **First Floor**



Мар