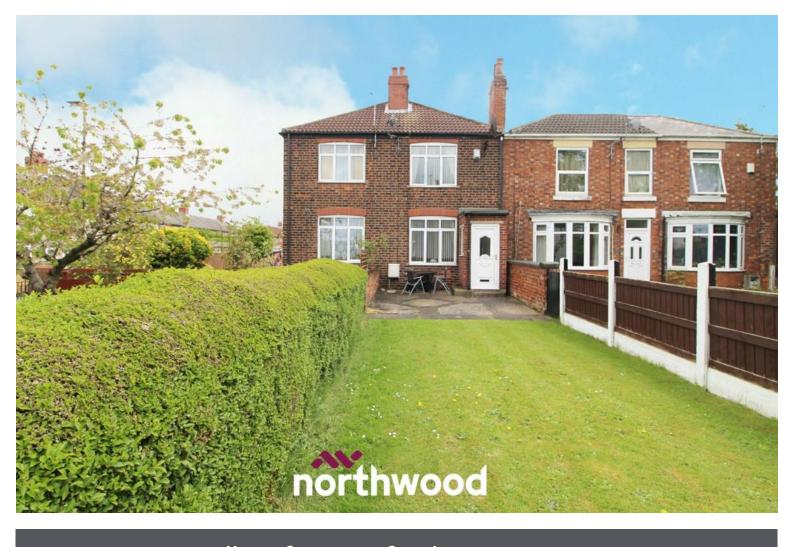

# Millcroft, Stainforth, Doncaster OIRO £100,000

Freehold | EPC rating: D

- Great for First Time Buyers or Investors
- Parking to rear

- **Excellent Nearby Amenities**
- Rear Yard & Lawned Front Garden
- Lovely Lounge

# Description

Could this be the latest addition to your portfolio? Situated in the convenient area of Stainforth where you will find a full range of useful amenities.....Move in ready!

This must have property benefits from having an entrance/hallway, lovely lounge, kitchen/diner, downstairs bathroom with shower over the bath, two double bedrooms master with built in wardrobes.

Lawned front garden and rear garden is paved for ease of maintenance, shed, off road parking and outbuildings with power and light.

Excellent transport link and approx 8% for investors.....