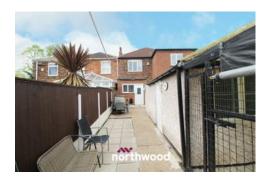

Lawned front garden and rear garden is paved for ease of maintenance, shed, off road parking and outbuildings with power and light.

Excellent transport link and approx 8% for investors.....

#### Exterior

0.00m x 0.00m (0'0" x 0'0")