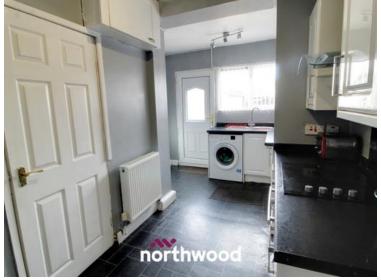

#### Kitchen

367.00m x 4.50m (1204'1" x 14'10")

# Description

Could this be the latest addition to your portfolio? Situated in the convenient area of Stainforth where you will find a full range of useful amenities.....Move in ready!

This must have property benefits from having an entrance/hallway, lovely lounge, kitchen/diner, downstairs bathroom with shower over the bath, two double bedrooms master with built in wardrobes.