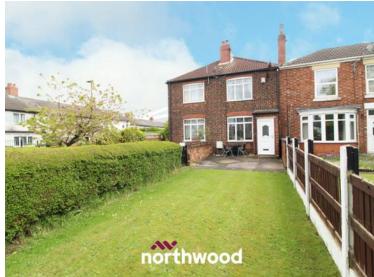

Lawned front garden and rear garden is paved for ease of maintenance, shed, off road parking and outbuildings with power and light.

Excellent transport link and approx 8% for investors.....

#### Exterior

0.00m x 0.00m (0'0" x 0'0")