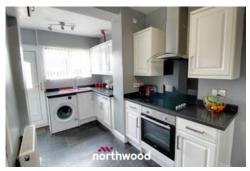

# Millcroft, Stainforth, Doncaster OIRO £100,000















Freehold | EPC rating: D

- Great for First Time Buyers or Investors
- Parking to rear

- **Excellent Nearby Amenities**
- Rear Yard & Lawned Front Garden
- Lovely Lounge



# Description

Could this be the latest addition to your portfolio? Situated in the convenient area of Stainforth where you will find a full range of useful amenities.....Move in ready!

This must have property benefits from having an entrance/hallway, lovely lounge, kitchen/diner, downstairs bathroom with shower over the bath, two double bedrooms master with built in wardrobes.

Lawned front garden and rear garden is paved for ease of maintenance, shed, off road parking and outbuildings with power and light.

Excellent transport link and approx 8% for investors.....

# Photographs









#### Rooms

## E