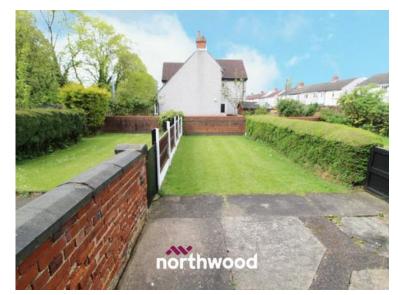

Lawned front garden and rear garden is paved for ease of maintenance, shed, off road parking and outbuildings with power and light.

Excellent transport link and approx 8% for investors.....

#### Exterior

0.00m x 0.00m (0'0" x 0'0")