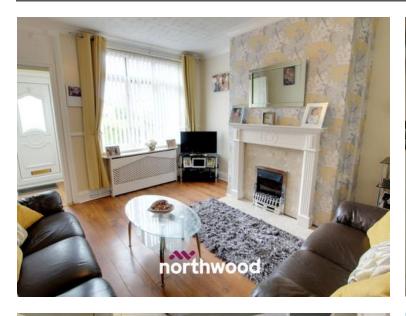

## Lounge

3.67m x 3.94m (12'0" x 12'11")

# Description

Could this be the latest addition to your portfolio? Situated in the convenient area of Stainforth where you will find a full range of useful amenities.....Move in ready!

This must have property benefits from having an entrance/hallway, lovely lounge, kitchen/diner, downstairs bathroom with shower over the bath, two double bedrooms master with built in wardrobes.