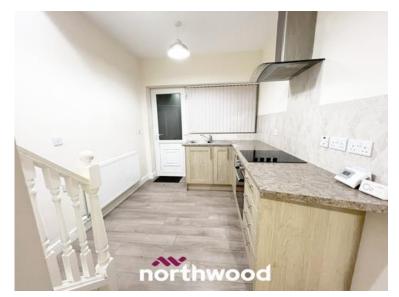

### Kitchen

Laminate flooring, uPVC door with half glass panel leading to the rear and rear facing uPVC double glazed window, having a range of wooden shaker style wall and base units with complimentary work surface, partially tiled walls, four ring ceramic hob and electric oven with stainless steel extractor above, spotlights to the ceiling, stainless steel sink one and a half bowl sink with mixer tap, space for fridge/freezer, TV point and ample power points.