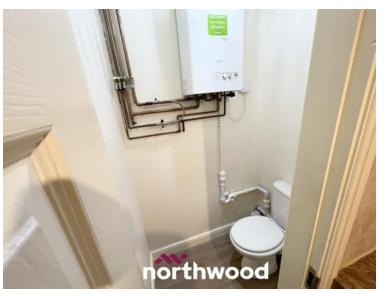

complimentary work surface, storage shelves, stainless

washing machine and dryer, leading to downstairs WC

# Bedroom One

and access to boiler.

Utility/ Downstairs WC

Fitted carpet, front facing uPVC double glazed window, wooden batten for curtain pole, radiator, providing loft access, TV point and ample power points.