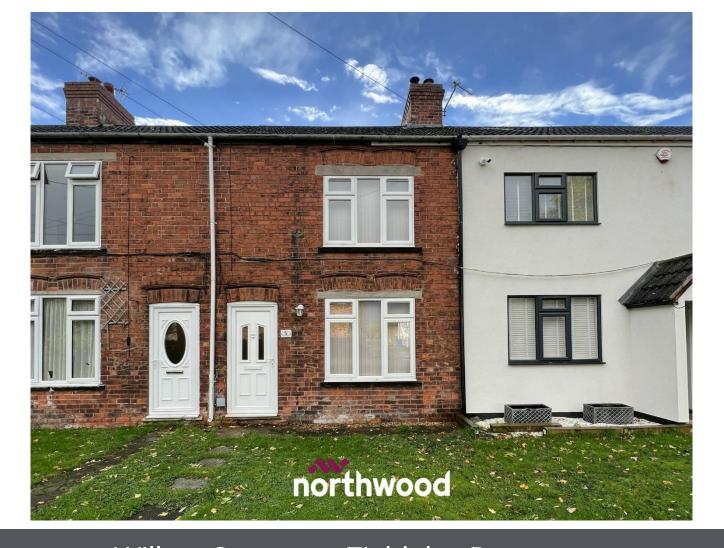

# Willow Cottages, Fishlake, Doncaster OIRO £160,000

Freehold | EPC rating: D

- TWO BEDROOM COTTAGE
- OPEN PLAN KITCHEN/ DINER
- **UTILITY ROOM**
- OFF ROAD PARKING

- **CONTEMPORARY BATHROOM**
- **DOWNSTAIRS WC**
- SHORT DISTANCE TO LOCAL AMEMITIES
- QUAINT VILLAGE LOCATION

## Description

\*\*\*SPACIOUS TWO BEDROOM COTTAGE\*\*\* Ever wanted a cottage in quaint village location all while being close to local amenities? If so, this is the property for you!!!

Briefly comprising of, open plan kitchen/ dining area, fully functional utility room, downstairs WC, contemporary bathroom, spacious lounge and two DOUBLE bedrooms.

#### Exterior

Mainly laid to lawn front lawn and parking to the rear along with court yard area and storage shed.