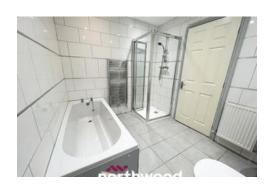

#### Bathroom

Tiled flooring, fully tiled walls, contemporary suite including WC, wash hand basin with vanity unit above, bath and corner shower cubicle, spotlights to the ceiling, radiator and fitted towel rails.