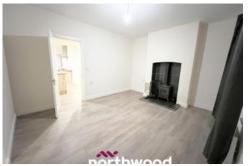

#### Lounge

Laminate flooring, front facing uPVC double glazed window, wooden batten for curtain pole, feature tiled fireplace housing log burner and ample power points.