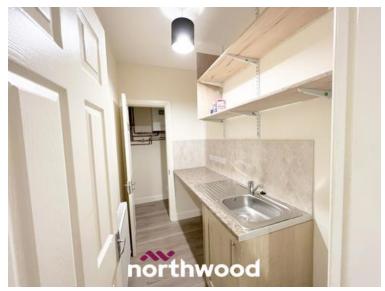

### Dining Area

Open plan to the kitchen the dining room has laminate flooring, TV point, ample power points and radiator.

Laminate flooring, further shaker style base units with

steel sink and mixer tap, space and plumbing for

complimentary work surface, storage shelves, stainless

washing machine and dryer, leading to downstairs WC