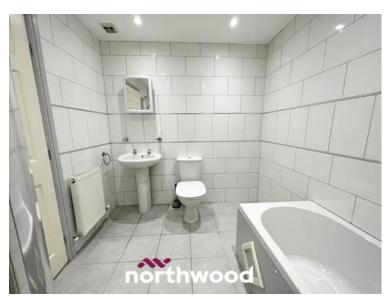

#### Bathroom

Tiled flooring, fully tiled walls, contemporary suite including WC, wash hand basin with vanity unit above, bath and corner shower cubicle, spotlights to the ceiling, radiator and fitted towel rails.