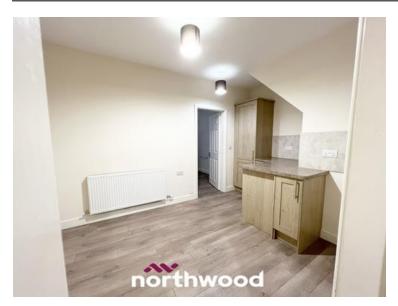

### Dining Area

Open plan to the kitchen the dining room has laminate flooring, TV point, ample power points and radiator.

Laminate flooring, further shaker style base units with

steel sink and mixer tap, space and plumbing for

### Kitchen

Laminate flooring, uPVC door with half glass panel leading to the rear and rear facing uPVC double glazed window, having a range of wooden shaker style wall and base units with complimentary work surface, partially tiled walls, four ring ceramic hob and electric oven with stainless steel extractor above, spotlights to the ceiling, stainless steel sink one and a half bowl sink with mixer tap, space for fridge/freezer, TV point and ample power points.