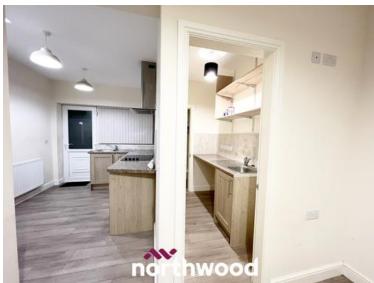

### Dining Area

Open plan to the kitchen the dining room has laminate flooring, TV point, ample power points and radiator.

Laminate flooring, further shaker style base units with

steel sink and mixer tap, space and plumbing for

### Kitchen

Laminate flooring, uPVC door with half glass panel leading to the rear and rear facing uPVC double glazed window, having a range of wooden shaker style wall and base units with complimentary work surface, partially tiled walls, four ring ceramic hob and electric oven with stainless steel extractor above, spotlights to the ceiling, stainless steel sink one and a half bowl sink with mixer tap, space for fridge/freezer, TV point and ample power points.