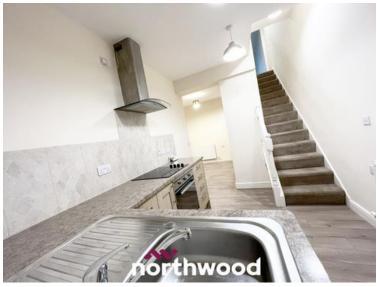

### Kitchen

Laminate flooring, uPVC door with half glass panel leading to the rear and rear facing uPVC double glazed window, having a range of wooden shaker style wall and base units with complimentary work surface, partially tiled walls, four ring ceramic hob and electric oven with stainless steel extractor above, spotlights to the ceiling, stainless steel sink one and a half bowl sink with mixer tap, space for fridge/freezer, TV point and ample power points.

## Stairs/ Landing

Accessed from kitchen area, fitted carpet, wooden handrail and to the first floor providing access to two double bedrooms and bathroom. 0.00m x 0.00m (0'0" x 0'0")