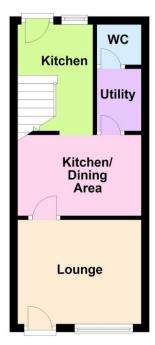

nly and their accuracy cannot be guaranteed nor are any floor plans (if included) exactly to scale. These details do not constitute part of any offer or contract and are not to be relied upon as statements of representation or fact. Intended purchasers are advised to recheck all measurements before committing to any expense and to verify the legal title of the property from their legal representative. Any contents shown in the images contained within these particulars will not be included in the sale unless otherwise stated or following individual negotiations with the vendor. Northwood have not tested any apparatus, equipment, fixtures or services so cannot confirm that they are in working order and the property is sold on this basis.

# More photographs













## **Ground Floor**



#### **First Floor**



Total area: approx. 46.0 sq. metres (495.4 sq. feet)

## Мар



www.northwooduk.com/doncaster-estate-agents