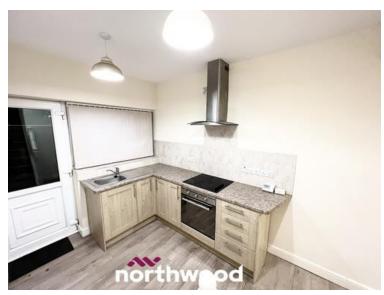

### Kitchen

Laminate flooring, uPVC door with half glass panel leading to the rear and rear facing uPVC double glazed window, having a range of wooden shaker style wall and base units with complimentary work surface, partially tiled walls, four ring ceramic hob and electric oven with stainless steel extractor above, spotlights to the ceiling, stainless steel sink one and a half bowl sink with mixer tap, space for fridge/freezer, TV point and ample power points.