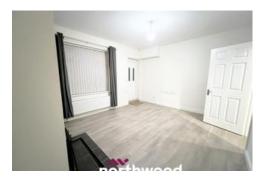

# Bedroom One

and access to boiler.

Utility/ Downstairs WC

Fitted carpet, front facing uPVC double glazed window, wooden batten for curtain pole, radiator, providing loft access, TV point and ample power points.

## Bedroom Two

Fitted carpet, rear facing uPVC double glazed window, wooden batten for curtain pole, fitted wardrobe above bulkhead, radiator, TV point and ample power points.