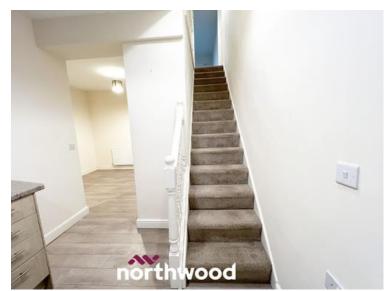

## Stairs/ Landing

Accessed from kitchen area, fitted carpet, wooden handrail and to the first floor providing access to two double bedrooms and bathroom. 0.00m x 0.00m (0'0" x 0'0")