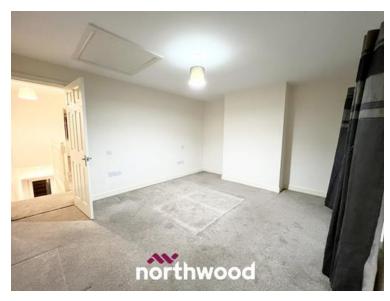

# Bedroom One

and access to boiler.

Utility/ Downstairs WC

Fitted carpet, front facing uPVC double glazed window, wooden batten for curtain pole, radiator, providing loft access, TV point and ample power points.

## Bedroom Two

Fitted carpet, rear facing uPVC double glazed window, wooden batten for curtain pole, fitted wardrobe above bulkhead, radiator, TV point and ample power points.