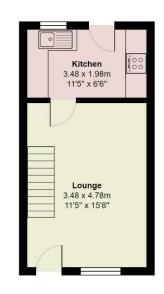

# Plas Pamir, Penarth Marina

Total Area: 48.2 m<sup>2</sup> ... 518 ft<sup>2</sup> All measurements are approximate and for display purposes only