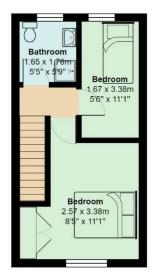

# Plas Pamir, Penarth Marina

Total Area: 48.2 m<sup>2</sup> ... 518 ft<sup>2</sup> All measurements are approximate and for display purposes only