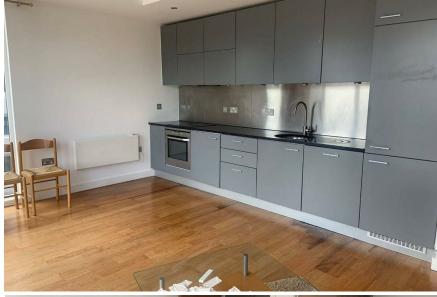

Ideally located being within a short walk of the city centre and Queen Street train station, a part furnished, third floor apartment, comprising open plan lounge/dining room/kitchen with integrated appliances, two double bedrooms (one with an en suite shower room) and a further bathroom with shower. Sorry there is no parking for this apartment. Please note, pets & smokers are not considered for this property. Students may be considered on a rent in advance basis only. This property does not come with parking.