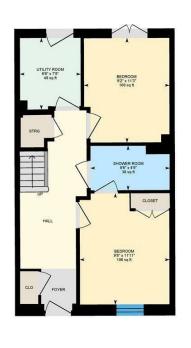

Rare occasion, within a sought after development in Penarth great walks with access to Cosmeston Country Park, accommodation over three floors, this spacious, modern townhouse is offered on an unfurnished basis. Internally, the property comprises of an entrance hallway, four bedrooms (three boasting en-suite shower rooms one with a bath), utility room, separate kitchen/breakfast room and lounge/diner. Externally the property boast an enclosed rear garden and garage. Property has recently been painted and new carpets throughout!!

### Cae Canol, Penarth, CRF

Main Building: Total Interior Area 1389.08 sq ft