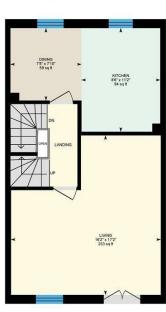

Rare occasion, within a sought after development in Penarth great walks with access to Cosmeston Country Park, accommodation over three floors, this spacious, modern townhouse is offered on an unfurnished basis. Internally, the property comprises of an entrance hallway, four bedrooms (three boasting en-suite shower rooms one with a bath), utility room, separate kitchen/breakfast room and lounge/diner. Externally the property boast an enclosed rear garden and garage. Property has recently been painted and new carpets throughout!!

### Cae Canol, Penarth, CRF

Main Building: Total Interior Area 1389.08 sq ft