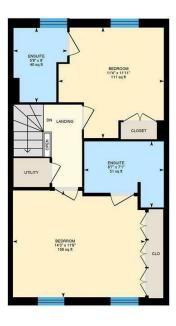

Rare occasion, within a sought after development in Penarth great walks with access to Cosmeston Country Park, accommodation over three floors, this spacious, modern townhouse is offered on an unfurnished basis. Internally, the property comprises of an entrance hallway, four bedrooms (three boasting en-suite shower rooms one with a bath), utility room, separate kitchen/breakfast room and lounge/diner. Externally the property boast an enclosed rear garden and garage. Property has recently been painted and new carpets throughout!!

### Cae Canol, Penarth, CRF

Main Building: Total Interior Area 1389.08 sq ft