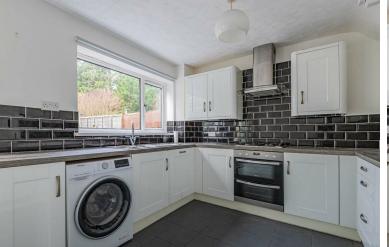

Conveniently located for shops, schools and a short minute walk to the train station, this three bedroom, unfurnished house comprising entrance hall, lounge, fitted kitchen/dining room, conservatory, fitted bathroom with shower, three bedrooms (two doubles & one single), garage and enclosed rear garden.