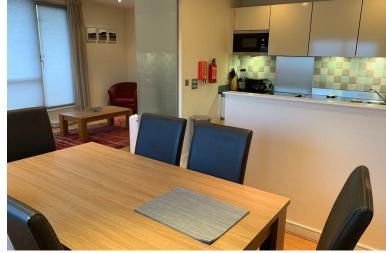

## FERRY ROAD, CF11 0JU - £1,450 PCM PCM

\*\* STUNNING WATER VIEWS \*\*LARGE SOUTH FACING TERRACE\*\*TWO BEDROOMS\*\*TWO EN-SUITES PLUS SEPARATE WC \*\*

This well-presented, fully furnished, fifth floor apartment is located within the sought after development of Watermark. Close to all amenities, Cardiff Bay, Penarth Marina and M4 corridor. Internally there is a large entrance hallway, lounge/kitchen/diner (with integrated white goods & access to the terrace), two double bedrooms (both with built in wardrobes, both with en-suite facilities - one with bath). Master with access to the large terrace. A further separate WC. Externally the property benefits from lift, gated under croft carpark with allocated space for 2 vehicles. 12 month tenancies preferred. Ideal for corporate lets/professional sharers. No Pets allowed.