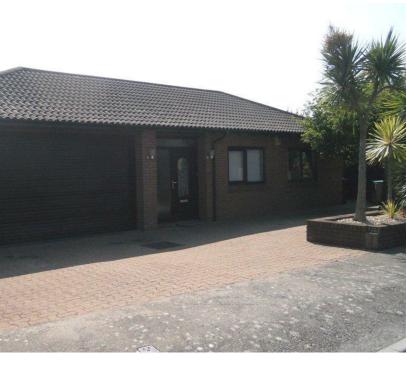

## SULLY, CF64 5LW - £3,300 PCM PCM

4 bedroom(s) 3 bathroom(s) sq ft

To book a viewing, please follow the 'email agent/request details section via this website, we will then send you next steps and procedures prior to booking you in. Available now, In a quiet cul de sac of similar properties, an extremely spacious bungalow, with panoramic views over Sully Island and the Bristol Channel, with private access to the beach. A furnished, four bedroom (one en suite), detached property comprising of an entrance porch, entrance hall, cloakroom, split level, open plan living area with dining space leading down to sitting room, down again to lounge, spiral staircase to large office (formally bedroom five), fitted kitchen, utility, master bathroom with bath and shower. The property also has a double garage, parking for several cars, inner courtyard, a rear garden laid to lawn and a heated, outdoor swimming pool.