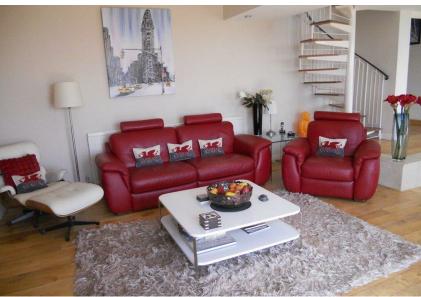

## SULLY, CF64 5LW - £3,300 PCM PCM

4 bedroom(s) 3 bathroom(s) sq ft

To book a viewing, please follow the 'email agent/request details section via this website, we will then send you next steps and procedures prior to booking you in. Available now, In a quiet cul de sac of similar properties, an extremely spacious bungalow, with panoramic views over Sully Island and the Bristol Channel, with private access to the beach. A furnished, four bedroom (one en suite), detached property comprising of an entrance porch, entrance hall, cloakroom, split level, open plan living area with dining space leading down to sitting room, down again to lounge, spiral staircase to large office (formally bedroom five), fitted kitchen, utility, master bathroom with bath and shower. The property also has a double garage, parking for several cars, inner courtyard, a rear garden laid to lawn and a heated, outdoor swimming pool.