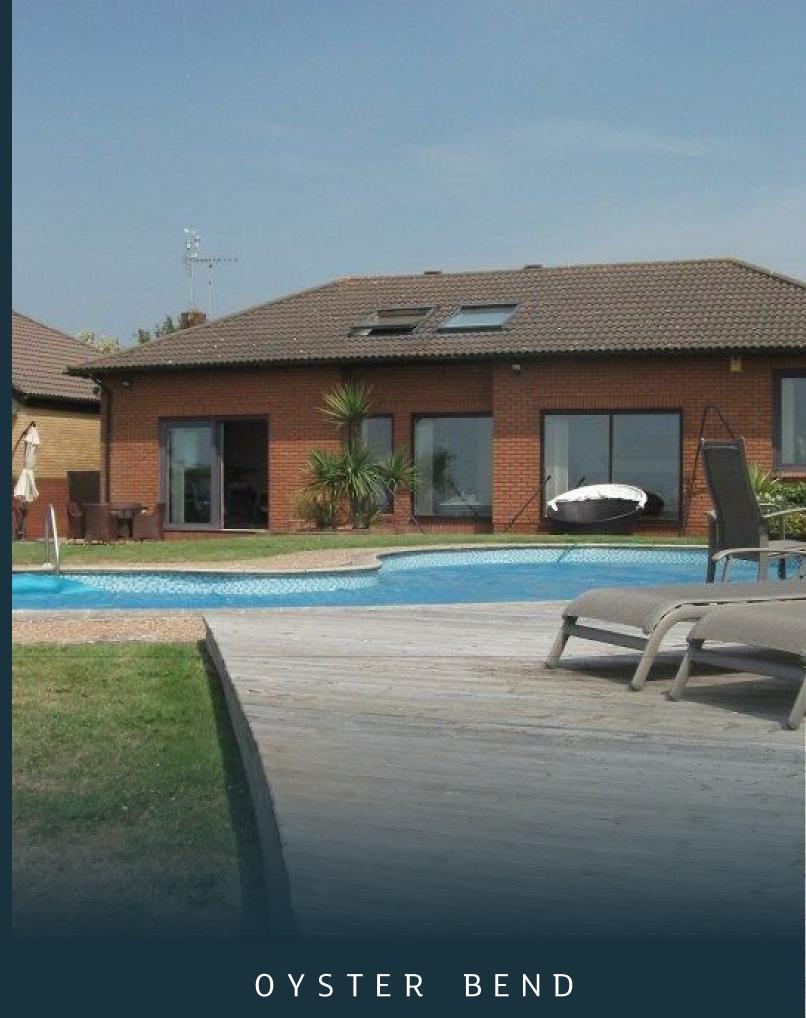

## **OYSTER BEND**

## SULLY, CF64 5LW - £3,300 PCM PCM

4 bedroom(s) 3 bathroom(s) sq ft

To book a viewing, please follow the 'email agent/request details section via this website, we will then send you next steps and procedures prior to booking you in. Available now, In a quiet cul de sac of similar properties, an extremely spacious bungalow, with panoramic views over Sully Island and the Bristol Channel, with private access to the beach. A furnished, four bedroom (one en suite), detached property comprising of an entrance porch, entrance hall, cloakroom, split level, open plan living area with dining space leading down to sitting room, down again to lounge, spiral staircase to large office (formally bedroom five), fitted kitchen, utility, master bathroom with bath and shower. The property also has a double garage, parking for several cars, inner courtyard, a rear garden laid to lawn and a heated, outdoor swimming pool.