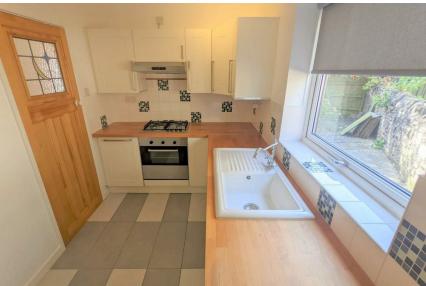

Offered on an unfurnished basis, within a great location, being a short walk to the Penarth town centre & train station, boasting off road parking, a garage and being on the ground floor with a its own entrance. Internally the property has recently being upgraded to a high standard, and comprises of an entrance hallway, lounge/diner (with sliding patio doors onto the communal garden), two bedrooms (one double/one single), a separate kitchen and a shower room. Externally the property further benefits from on street parking, a single garage, with power & water supply, as well as an electric door and a large communal garden. Sorry, pets and smokers are not considered for this property.