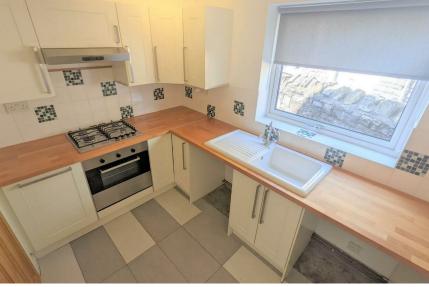

Offered on an unfurnished basis, within a great location, being a short walk to the Penarth town centre & train station, boasting off road parking, a garage and being on the ground floor with a its own entrance. Internally the property has recently being upgraded to a high standard, and comprises of an entrance hallway, lounge/diner (with sliding patio doors onto the communal garden), two bedrooms (one double/one single), a separate kitchen and a shower room. Externally the property further benefits from on street parking, a single garage, with power & water supply, as well as an electric door and a large communal garden. Sorry, pets and smokers are not considered for this property.