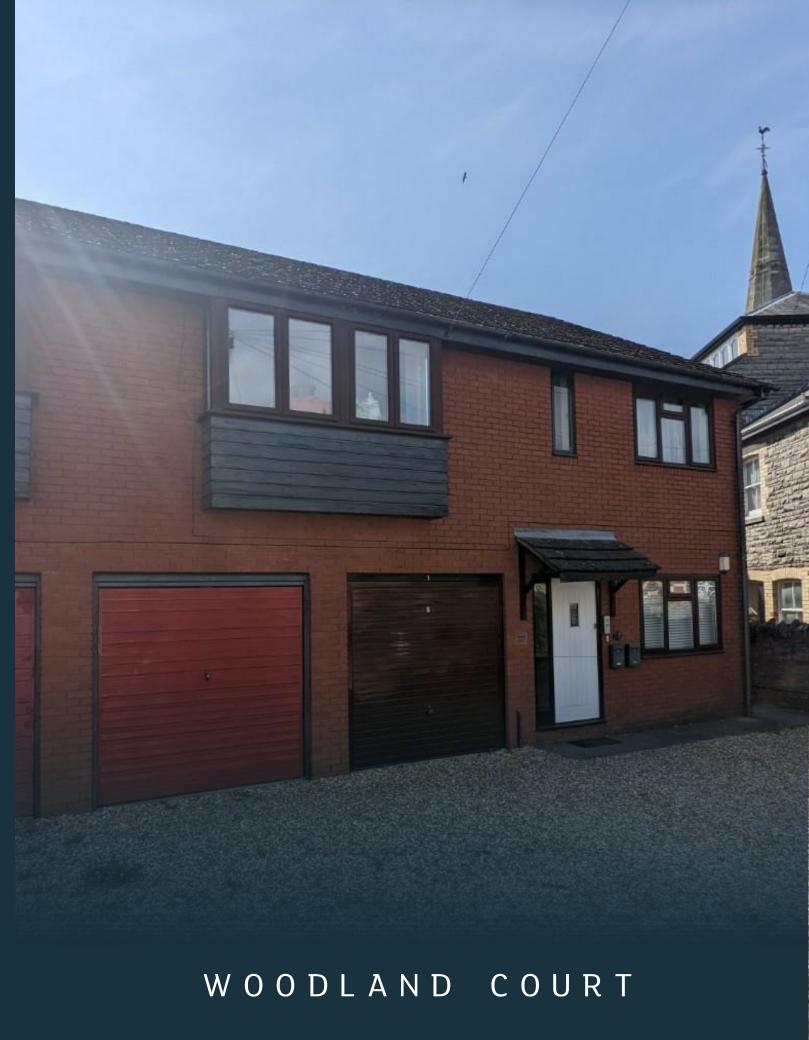

## WOODLAND COURT

## , CF64 2EX - £1,100 PCM PCM

2 bedroom(s) 1 bathroom(s) sq ft

To book a viewing, please follow the 'email agent/request details section via this website, we will then send you next steps and procedures prior to booking you in.

Offered on an unfurnished basis, within a great location, being a short walk to the Penarth town centre & train station, boasting off road parking, a garage and being on the ground floor with a its own entrance. Internally the property has recently being upgraded to a high standard, and comprises of an entrance hallway, lounge/diner (with sliding patio doors onto the communal garden), two bedrooms (one double/one single), a separate kitchen and a shower room. Externally the property further benefits from on street parking, a single garage, with power & water supply, as well as an electric door and a large communal garden. Sorry, pets and smokers are not considered for this property.