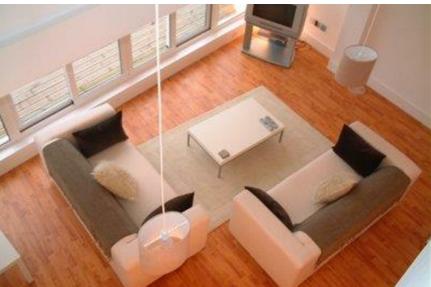

Located in a great location, being in the heart of the Penarth town centre, benefitting from walk distance of the train and bus links, Penarth esplanade and the shops.. Internally the property comprises of an stylish and modern entrance hallway open plan lounge/kitchen/diner, utility room, downstairs W/C, one double bedroom and a bathroom. balconies of both the lounge and bedroom. Externally, there is an intercom entry system and one allocated parking space.